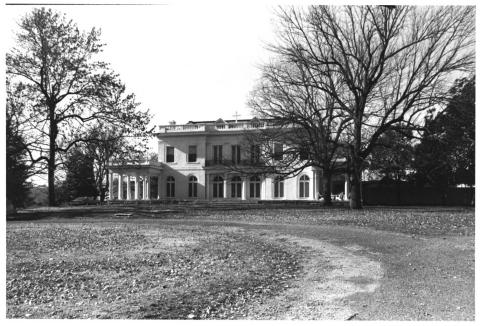

Overbrook 4218 Harding Road Nashville, Davidson County, Tennessee Photo by: David Paine Date: November 1983 Neg: Metro Historical Commission Facing N NW, facade #3 of 13

Overbrook 4218 Harding Road Nashville, Davidson County, Tennessee Photo by: David Paine Date: November 1983 Neg: Metro Historical Commission Facing N NE, facade and W elevation #4 of 13