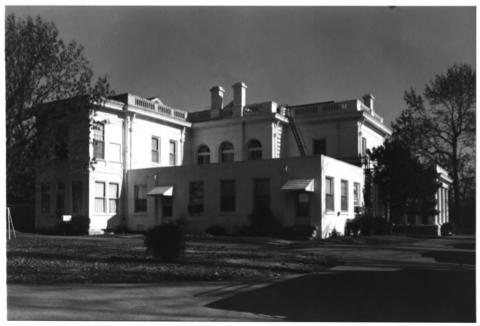

Overbrook 4218 Harding Road Nashville, Davidson County, Tennessee Photo by: David Paine Date: November 1983 Neg: Metro Historical Commission Facing N, facade and setting #1 of 13

Overbrook 4218 Harding Road Nashville, Davidson County, Tennessee Photo by: David Paine Date: November 1983 Neg: Metro Historical Commission Facing S, setting/front lawn and entrance drive #2 of 13

Overbrook 4218 Harding Road Nashville, Davidson County, Tennessee Photo by: David Paine Date: November 1983 Neg: Metro Historical Commission Facing N NW, facade #3 of 13

Overbrook 4218 Harding Road Nashville, Davidson County, Tennessee Photo by: David Paine Date: November 1983 Neg: Metro Historical Commission Facing N NE, facade and W elevation #4 of 13