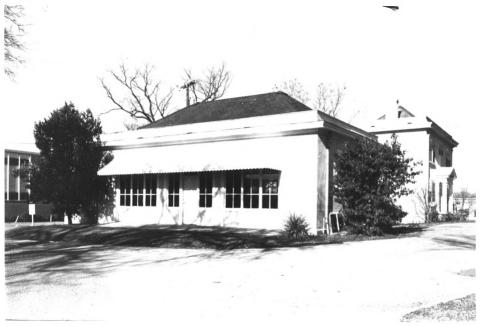

Overbrook 4218 Harding Road Nashville, Davidson County, Tennessee Photo by: David Paine Date: November 1983 Neg: Metro Historical Commission Facing N NE Garage #13 of 13