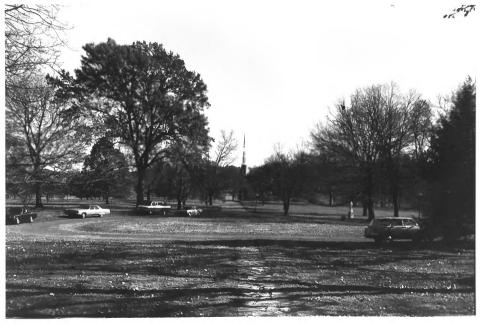

Overbrook 4218 Harding Road Nashville, Davidson County, Tennessee Photo by: David Paine Date: November 1983 Neg: Metro Historical Commission Facing N, facade and setting #1 of 13

Overbrook 4218 Harding Road Nashville, Davidson County, Tennessee Photo by: David Paine Date: November 1983 Neg: Metro Historical Commission Facing S, setting/front lawn and entrance drive #2 of 13