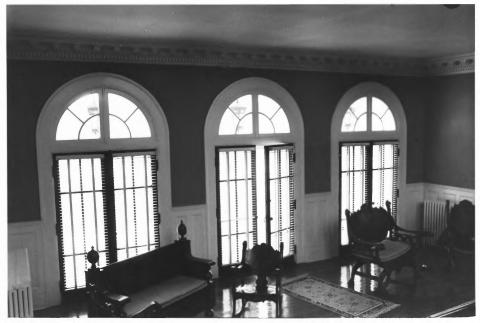

Overbrook 4218 Harding Road Nashville, Davidson County, Tennessee Photo by: David Paine Date: November 1983 Neg: Metro Historical Commission Facing N NW, interior staircase in central room #7 of 13

Overbrook 4218 Harding Road Nashville, Davidson County, Tennessee Photo by: David Paine Date: November 1983 Neg: Metro Historical Commission Facing S SW interior view of facade doors in central room #8 of 13

Overbrook 4218 Harding Road Nashville, Davidson County, Tennessee Photo by: David Paine Date: November 1983 Neg: Metro Historical Commission Facing E, central room #9 of 13

Overbrook 4218 Harding Road Nashville, Davidson County, Tennessee Photo by: David Paine Date: November 1983 Neg: Metro Historical Commission Facing W, west 1st floor room #10 of 13