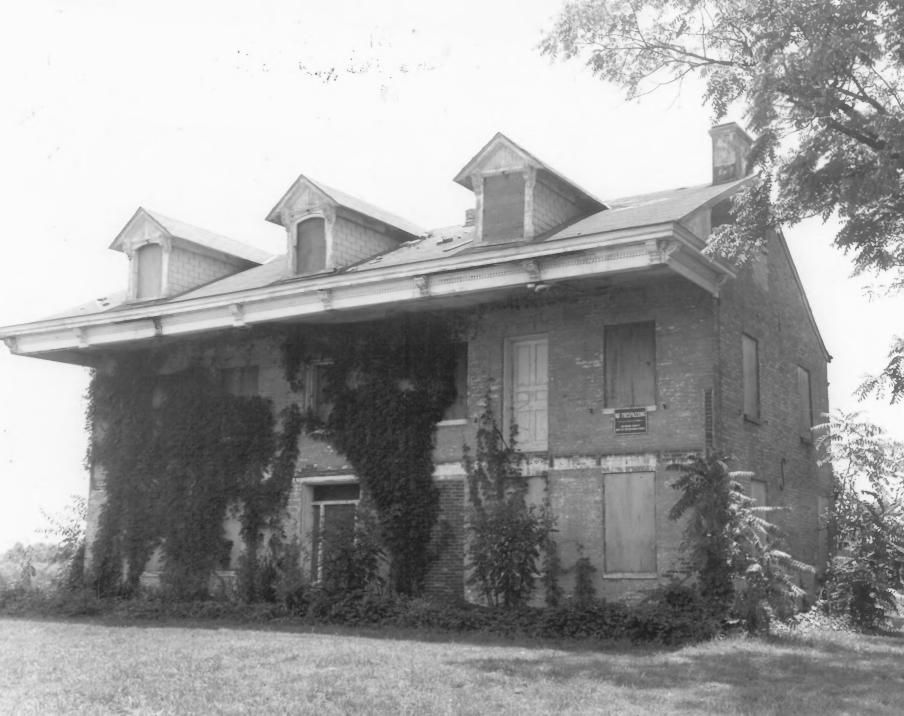

| n No. 10<br>2) | 10-301a UNITED STATES DEPARTMENT OF THE INTERIOR<br>NATIONAL PARK SERVICE<br>NATIONAL REGISTER OF HISTORIC PLACES<br>PROPERTY PHOTOGRAPH FORM<br>(Type all entries - attach to or enclose with photograph) |                    | Maryland         |      |  |  |  |  |
|----------------|------------------------------------------------------------------------------------------------------------------------------------------------------------------------------------------------------------|--------------------|------------------|------|--|--|--|--|
|                |                                                                                                                                                                                                            |                    | Baltimore        |      |  |  |  |  |
|                |                                                                                                                                                                                                            |                    | FOR NPS USE ONLY |      |  |  |  |  |
|                |                                                                                                                                                                                                            |                    | ENTRY NUMBER     | DATE |  |  |  |  |
| 1. 1           | NAME                                                                                                                                                                                                       |                    |                  |      |  |  |  |  |
|                | COMMON: Ballestone Mansion (Preferred)                                                                                                                                                                     |                    |                  |      |  |  |  |  |
|                |                                                                                                                                                                                                            |                    |                  |      |  |  |  |  |
| 2. 1           | LOCATION                                                                                                                                                                                                   |                    |                  |      |  |  |  |  |
| <u></u>        | stREET AND NUMBER:<br>Rocky Point Park, Back River Neck Road                                                                                                                                               |                    |                  |      |  |  |  |  |
|                | CITY OR TOWN:                                                                                                                                                                                              | fine the second of |                  |      |  |  |  |  |
|                | Essex                                                                                                                                                                                                      |                    |                  |      |  |  |  |  |
|                | STATE:                                                                                                                                                                                                     | CODE COUNTY:       |                  | COD  |  |  |  |  |
|                | Maryland                                                                                                                                                                                                   | 24 Bal             | timore           | 005  |  |  |  |  |
| 3. 6           | PHOTO REFERENCE                                                                                                                                                                                            |                    |                  |      |  |  |  |  |
|                | PHOTO CREDIT: Robert Dugent                                                                                                                                                                                |                    |                  |      |  |  |  |  |
|                | DATE OF PHOTO: July 17, 1974                                                                                                                                                                               |                    |                  |      |  |  |  |  |
|                | NEGATIVE FILED AT:                                                                                                                                                                                         |                    |                  |      |  |  |  |  |
|                | Robert Dugent, 442 M                                                                                                                                                                                       | largaret Avenue Es | sex              |      |  |  |  |  |
| 4.             | IDENTIFICATION                                                                                                                                                                                             |                    | 100 CON 100 CON  |      |  |  |  |  |
|                | DESCRIBE VIEW, DIRECTION, ETC.                                                                                                                                                                             |                    |                  |      |  |  |  |  |
|                | Looking due west show                                                                                                                                                                                      | ving east facade.  | A REG -          |      |  |  |  |  |
|                | -                                                                                                                                                                                                          |                    |                  |      |  |  |  |  |
|                |                                                                                                                                                                                                            |                    |                  |      |  |  |  |  |
|                | tto                                                                                                                                                                                                        | 1                  |                  |      |  |  |  |  |