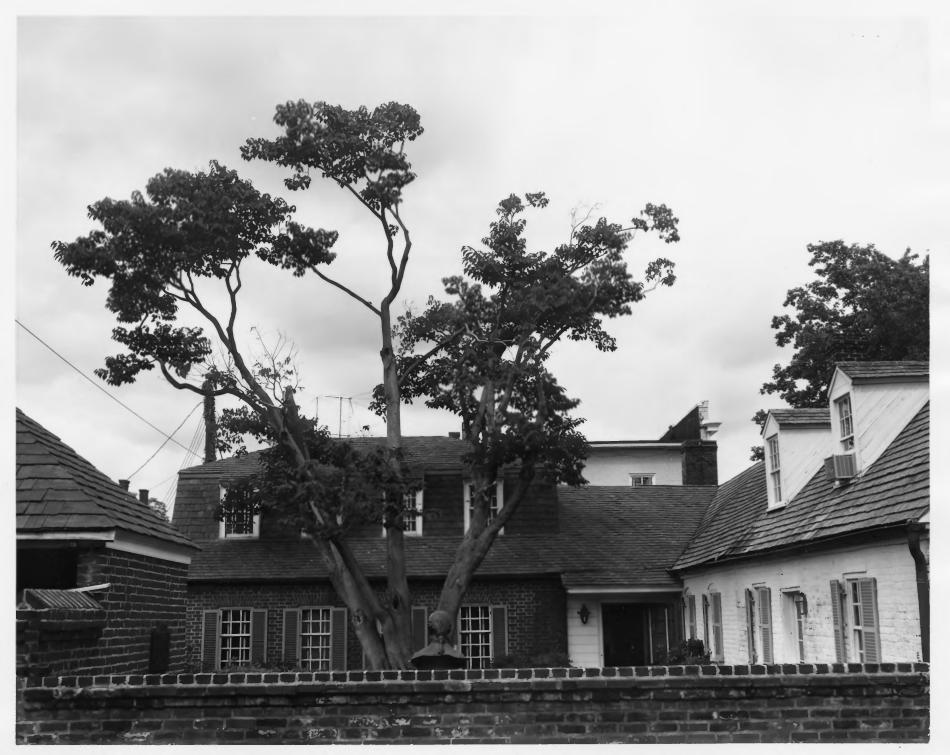

# PROPERTY PHOTOGRAPH FORM

Virginia
COUNTY
Fredericksburg (city)
FOR NPS USE ONLY
ENTRY NUMBER DATE

(Type all entries - attach to or enclose with photograph)

Library (rear wall of older sections to right).

| 1. NAME                                  |                                             |                           |      |  |  |  |  |  |
|------------------------------------------|---------------------------------------------|---------------------------|------|--|--|--|--|--|
| common: James Monroe Law Office          | COMMON: James Monroe Law Office             |                           |      |  |  |  |  |  |
| AND/OR HISTORIC: James Monroe Law Office | e                                           |                           |      |  |  |  |  |  |
| 2. LOCATION                              |                                             |                           |      |  |  |  |  |  |
| street and number: 908 Charles Street    |                                             |                           |      |  |  |  |  |  |
| CITY OR TOWN: Fredericksburg             |                                             |                           |      |  |  |  |  |  |
| STATE:                                   | CODE                                        | COUNTY:                   | CODE |  |  |  |  |  |
| Virginia                                 | 51                                          | Fredericksburg (city)     | 630  |  |  |  |  |  |
| 3. PHOTO REFERENCE                       |                                             |                           |      |  |  |  |  |  |
| рното сверит: Virginia Chamber of Com    | merce                                       |                           | -,-  |  |  |  |  |  |
|                                          | DATE OF PHOTOC. 1965 (confirmed Aug., 1974) |                           |      |  |  |  |  |  |
| NEGATIVE FILED AT: Virginia Chamber of   |                                             | ce                        |      |  |  |  |  |  |
| Fredericksburg, Virg                     |                                             |                           |      |  |  |  |  |  |
| 4. IDENTIFICATION                        |                                             | 1.00                      |      |  |  |  |  |  |
| DESCRIBE VIEW, DIRECTION, ETC.           |                                             |                           |      |  |  |  |  |  |
| from backward garden, facing north       | to Ner                                      | Museum addition James Mor | iroe |  |  |  |  |  |