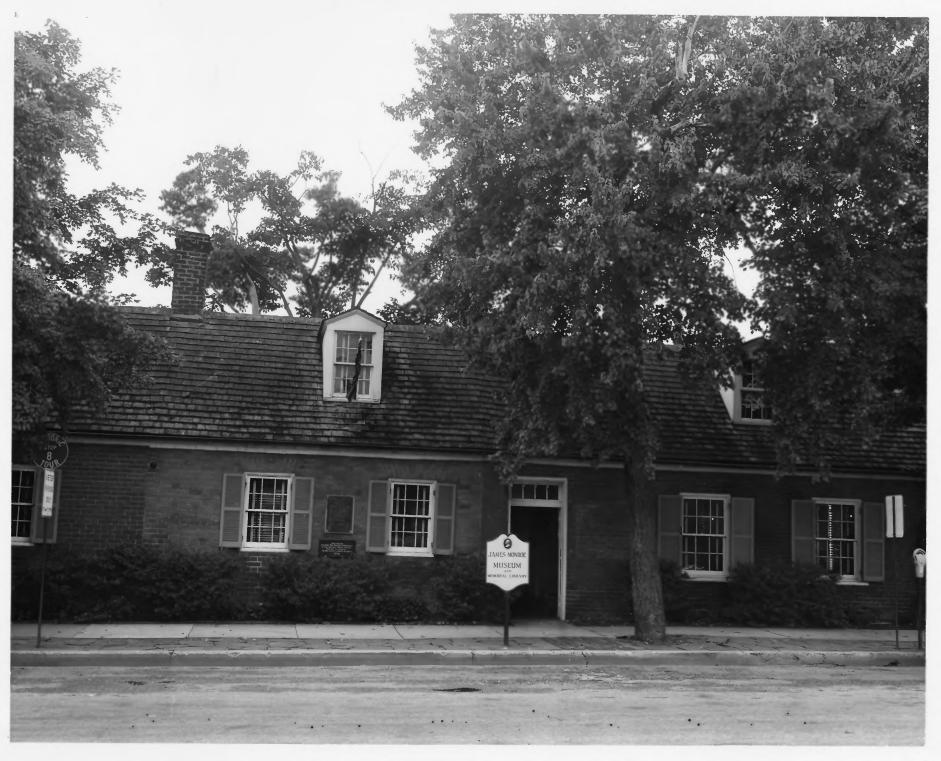

## PROPERTY PHOTOGRAPH FORM

(Type all entries - attach to or enclose with photograph)

| COMMON: James Monroe Law Off:            | ice          |                              |     |
|------------------------------------------|--------------|------------------------------|-----|
| AND/OR HISTORIC: James Monroe            | Law Office   |                              |     |
| 2. LOCATION                              |              |                              |     |
| street and number:<br>908 Charles Street |              |                              |     |
| CITY OR TOWN: Fredericksburg             |              |                              |     |
| STATE:<br>Virginia                       | 51           | COUNTY: Fredericksburg(city) | 630 |
| 3. PHOTO REFERENCE                       |              | 9.00                         |     |
| РНОТО CREDIT: Virginia Chamber           | of Commerce  |                              |     |
| DATE OF PHOTO: C. 1965 (confirm          |              | 74)                          |     |
| NEGATIVE FILED AT: Virginia Char         |              |                              |     |
| Fredericksbur                            | rg, Virginia |                              |     |
| 4. IDENTIFICATION                        |              |                              |     |
| DESCRIBE VIEW DIRECTION ETC              |              |                              |     |

From Charles Street, facing west to front entrance, James Monroe Library

James Monroe Law Office showing Library wing to rear.

James Monroe Law Office showing gable end.

James Monroe Law Office showing small formal garden in rear