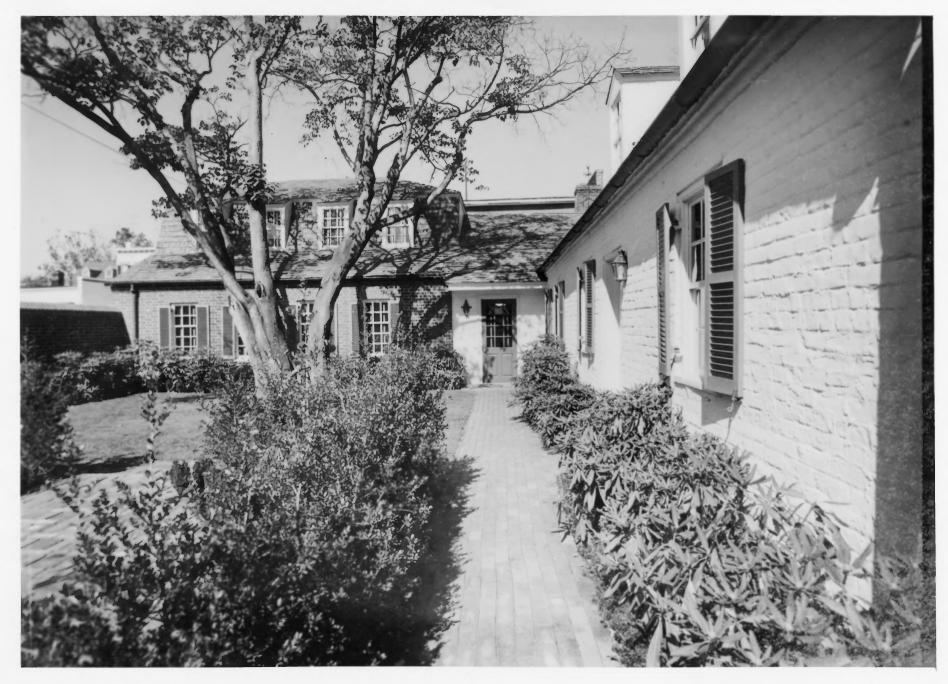

# PROPERTY PHOTOGRAPH FORM

Virginia
COUNTY
Fredericksburg (city)
FOR NPS USE ONLY
ENTRY NUMBER DATE

(Type all entries - attach to or enclose with photograph)

Library (rear wall of older sections to right).

| 1. NAME                                  |                                             |                           |      |  |  |  |  |  |
|------------------------------------------|---------------------------------------------|---------------------------|------|--|--|--|--|--|
| common: James Monroe Law Office          | COMMON: James Monroe Law Office             |                           |      |  |  |  |  |  |
| AND/OR HISTORIC: James Monroe Law Office | e                                           |                           |      |  |  |  |  |  |
| 2. LOCATION                              |                                             |                           |      |  |  |  |  |  |
| street and number: 908 Charles Street    |                                             |                           |      |  |  |  |  |  |
| CITY OR TOWN: Fredericksburg             |                                             |                           |      |  |  |  |  |  |
| STATE:                                   | CODE                                        | COUNTY:                   | CODE |  |  |  |  |  |
| Virginia                                 | 51                                          | Fredericksburg (city)     | 630  |  |  |  |  |  |
| 3. PHOTO REFERENCE                       |                                             |                           |      |  |  |  |  |  |
| рното сверит: Virginia Chamber of Com    | merce                                       |                           | -,-  |  |  |  |  |  |
|                                          | DATE OF PHOTOC. 1965 (confirmed Aug., 1974) |                           |      |  |  |  |  |  |
| NEGATIVE FILED AT: Virginia Chamber of   |                                             | ce                        |      |  |  |  |  |  |
| Fredericksburg, Virg                     |                                             |                           |      |  |  |  |  |  |
| 4. IDENTIFICATION                        |                                             | 1.00                      |      |  |  |  |  |  |
| DESCRIBE VIEW, DIRECTION, ETC.           |                                             |                           |      |  |  |  |  |  |
| from backward garden, facing north       | to Ner                                      | Museum addition James Mor | iroe |  |  |  |  |  |