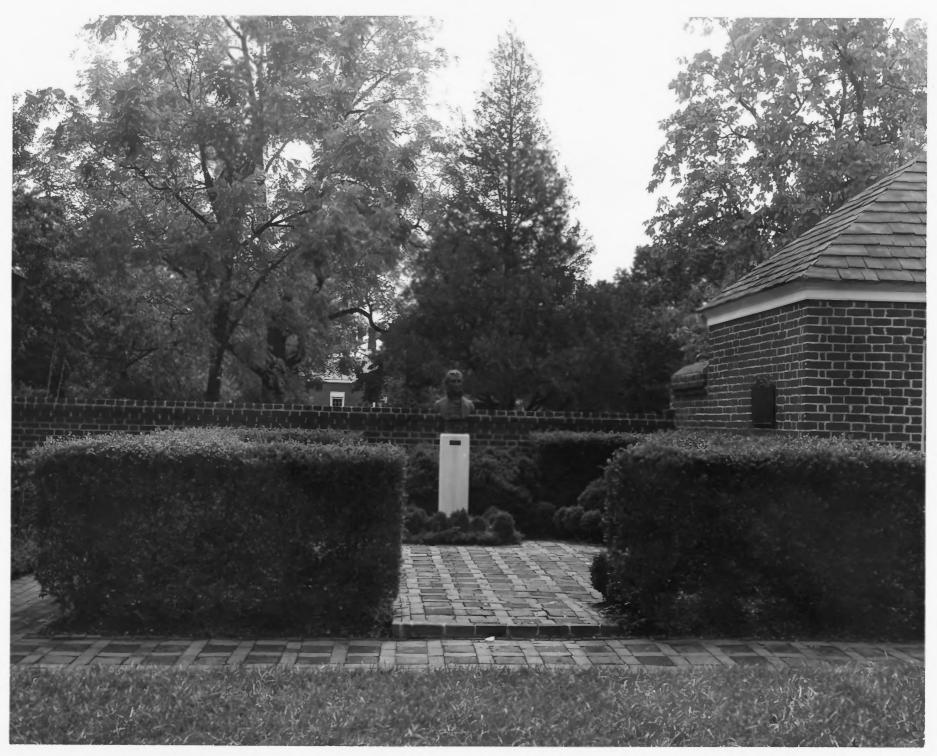

From Charles Street, facing west to front entrance, James Monroe Library

James Monroe Law Office showing Library wing to rear.

James Monroe Law Office showing gable end.

James Monroe Law Office showing small formal garden in rear