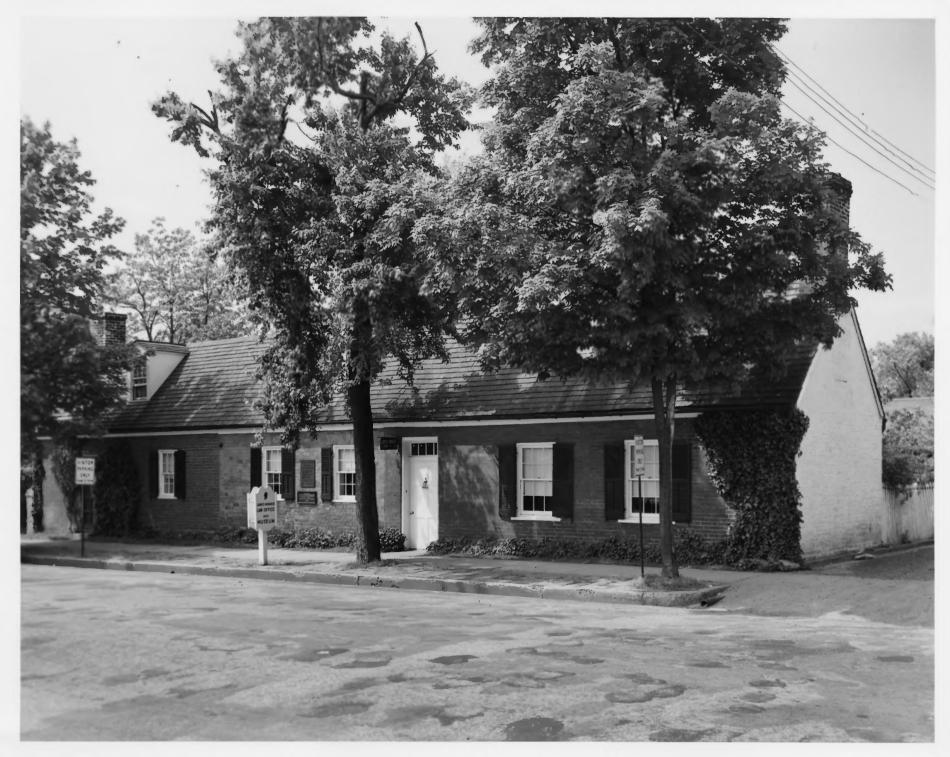

## PROPERTY PHOTOGRAPH FORM

(Type all entries - attach to or enclose with photograph)

| COMMON: James Monroe Law Off:            | ice          |                              |     |
|------------------------------------------|--------------|------------------------------|-----|
| AND/OR HISTORIC: James Monroe            | Law Office   |                              |     |
| 2. LOCATION                              |              |                              |     |
| street and number:<br>908 Charles Street |              |                              |     |
| CITY OR TOWN: Fredericksburg             |              |                              |     |
| STATE:<br>Virginia                       | 51           | COUNTY: Fredericksburg(city) | 630 |
| 3. PHOTO REFERENCE                       |              | 9.00                         |     |
| РНОТО CREDIT: Virginia Chamber           | of Commerce  |                              |     |
| DATE OF PHOTO: C. 1965 (confirm          |              | 74)                          |     |
| NEGATIVE FILED AT: Virginia Char         |              |                              |     |
| Fredericksbur                            | rg, Virginia |                              |     |
| 4. IDENTIFICATION                        |              |                              |     |
| DESCRIBE VIEW DIRECTION ETC              |              |                              |     |

From Charles Street, facing west to front entrance, James Monroe Library

James Monroe Law Office showing Library wing to rear.

James Monroe Law Office showing gable end.

James Monroe Law Office showing small formal garden in rear