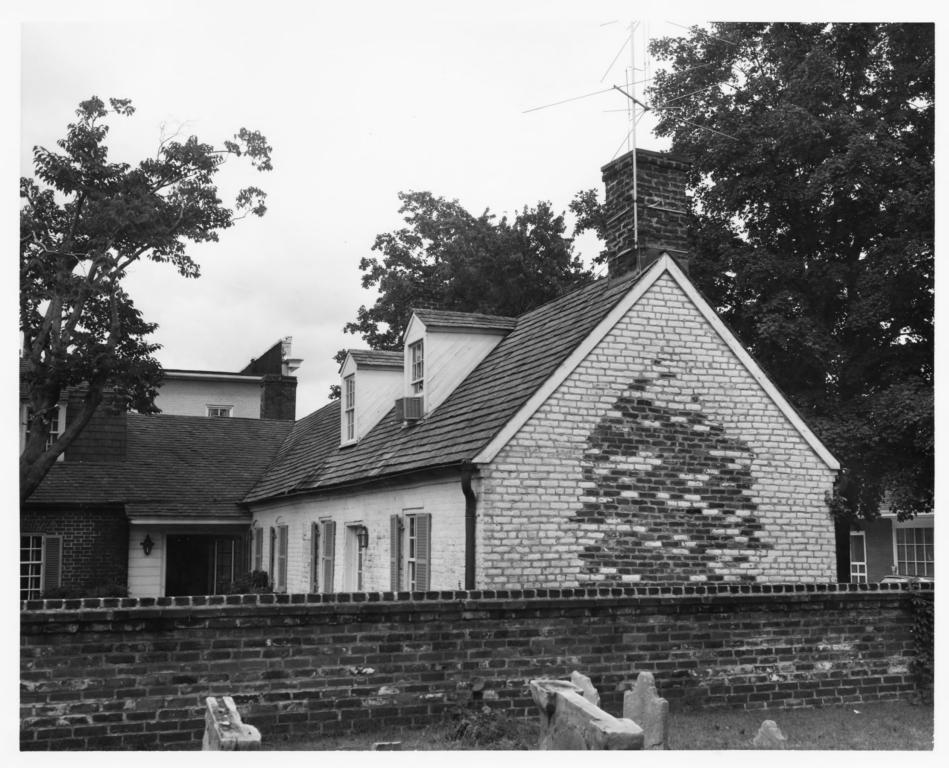

# PROPERTY PHOTOGRAPH FORM

Virginia
COUNTY
Fredericksburg (city)
FOR NPS USE ONLY
ENTRY NUMBER DATE

(Type all entries - attach to or enclose with photograph)

Library (rear wall of older sections to right).

| 1. NAME                                  |                                             |                           |      |  |  |  |  |  |
|------------------------------------------|---------------------------------------------|---------------------------|------|--|--|--|--|--|
| common: James Monroe Law Office          | COMMON: James Monroe Law Office             |                           |      |  |  |  |  |  |
| AND/OR HISTORIC: James Monroe Law Office | e                                           |                           |      |  |  |  |  |  |
| 2. LOCATION                              |                                             |                           |      |  |  |  |  |  |
| street and number: 908 Charles Street    |                                             |                           |      |  |  |  |  |  |
| CITY OR TOWN: Fredericksburg             |                                             |                           |      |  |  |  |  |  |
| STATE:                                   | CODE                                        | COUNTY:                   | CODE |  |  |  |  |  |
| Virginia                                 | 51                                          | Fredericksburg (city)     | 630  |  |  |  |  |  |
| 3. PHOTO REFERENCE                       |                                             |                           |      |  |  |  |  |  |
| рното сверит: Virginia Chamber of Com    | merce                                       |                           | -,-  |  |  |  |  |  |
|                                          | DATE OF PHOTOC. 1965 (confirmed Aug., 1974) |                           |      |  |  |  |  |  |
| NEGATIVE FILED AT: Virginia Chamber of   |                                             | ce                        |      |  |  |  |  |  |
| Fredericksburg, Virg                     |                                             |                           |      |  |  |  |  |  |
| 4. IDENTIFICATION                        |                                             | 1.00                      |      |  |  |  |  |  |
| DESCRIBE VIEW, DIRECTION, ETC.           |                                             |                           |      |  |  |  |  |  |
| from backward garden, facing north       | to Ner                                      | Museum addition James Mor | iroe |  |  |  |  |  |