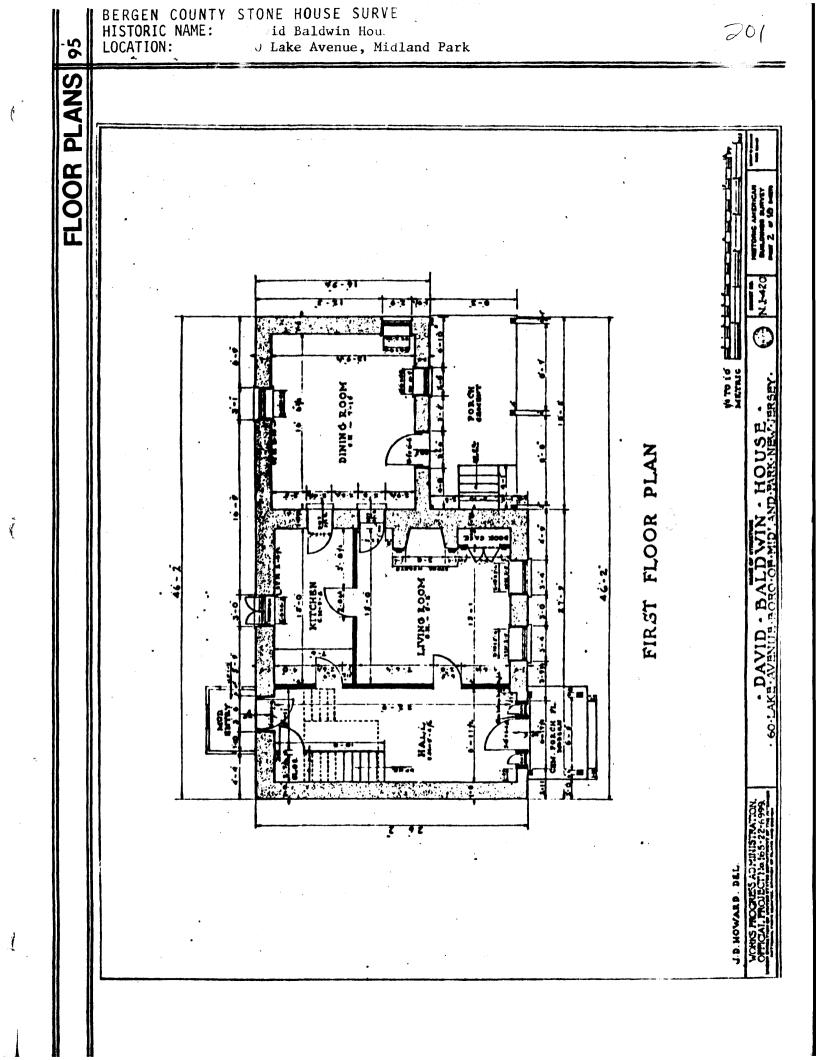

### BUILDER:

David Raldwin

FORM/PLAN TYPE:

"H" 3 bay, side hall w/ front room w/ fireplace and narrow back room (27'9" x 26'2"). Kitchen wing is "B" 1 room (18'5" x 16'9\%").

## FRAMING SYSTEM:

Intermediate Summer Beam (main)

Intermediate Bearing Wall

Clear Span (wing)

# Other

FLOOR JOISTS: 4½-7" x 9-10" @ 27-36" o.c.

FIRST FLOOR CEILING HEIGHT:
Main: 9'2"; Wing: 7'10"
FIRST FLOOR WALL THICKNESS:
21"