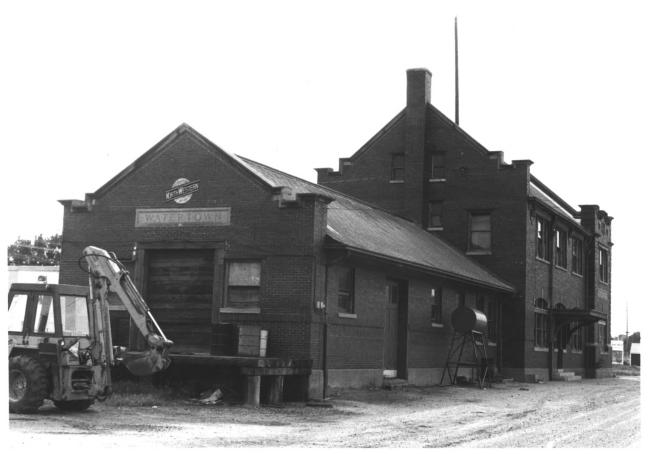

Looking Southwest Photograph #4 of Five

Minneapolis & St. Louis Railroad Depot Watertown, SD M. Betz July 1985 State Historical Preservation Center View of Sign

Photograph #5 of Five