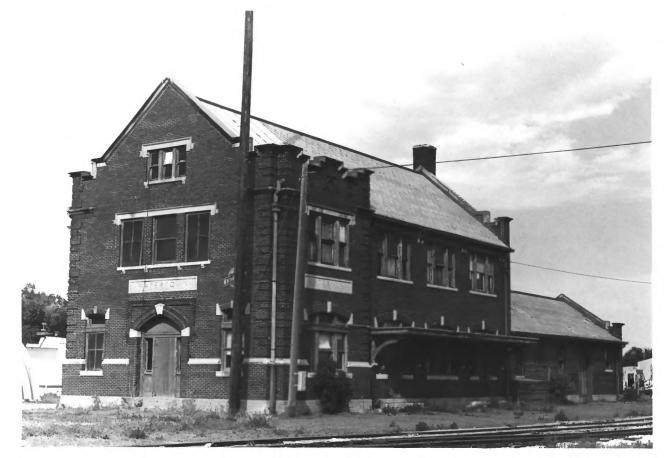

Minneapolis & St. Louis Railroad Depot Watertown, SD M. Betz July 1985 State Historical Preservation Center

Facing Northeast Photograph #1 of Five

Minneapolis & St. Louis Railroad Depot Watertown, SD M. Betz c. 1912 State Historical Preservation Center