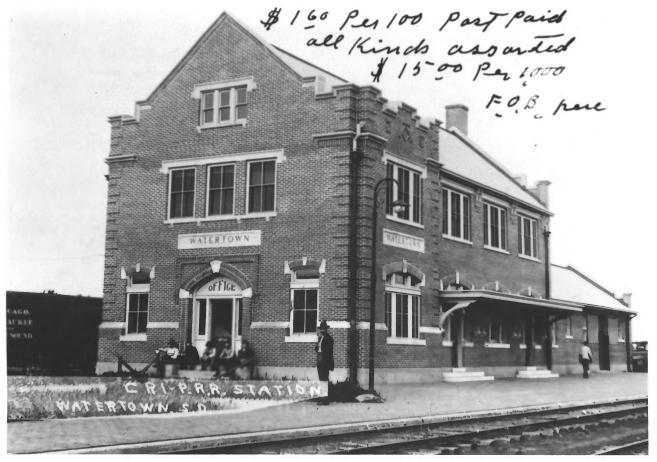

Minneapolis & St. Louis Railroad Depot Watertown, SD M. Betz July 1985 State Historical Preservation Center

Facing Northeast Photograph #1 of Five

Minneapolis & St. Louis Railroad Depot Watertown, SD M. Betz c. 1912 State Historical Preservation Center