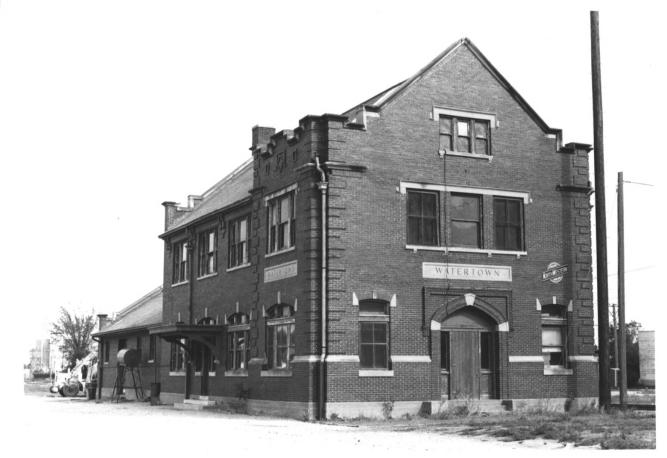

Looking Northeast Photograph #2 of Five

Minneapolis & St. Louis Railroad Depot Watertown, SD M. Betz July 1985 State Historical Preservation Center Looking Southeast

Photograph #3 of Five

Minneapolis & St. Louis Railroad Depot Watertown, SD M. Betz July 1985 State Historical Preservation Center