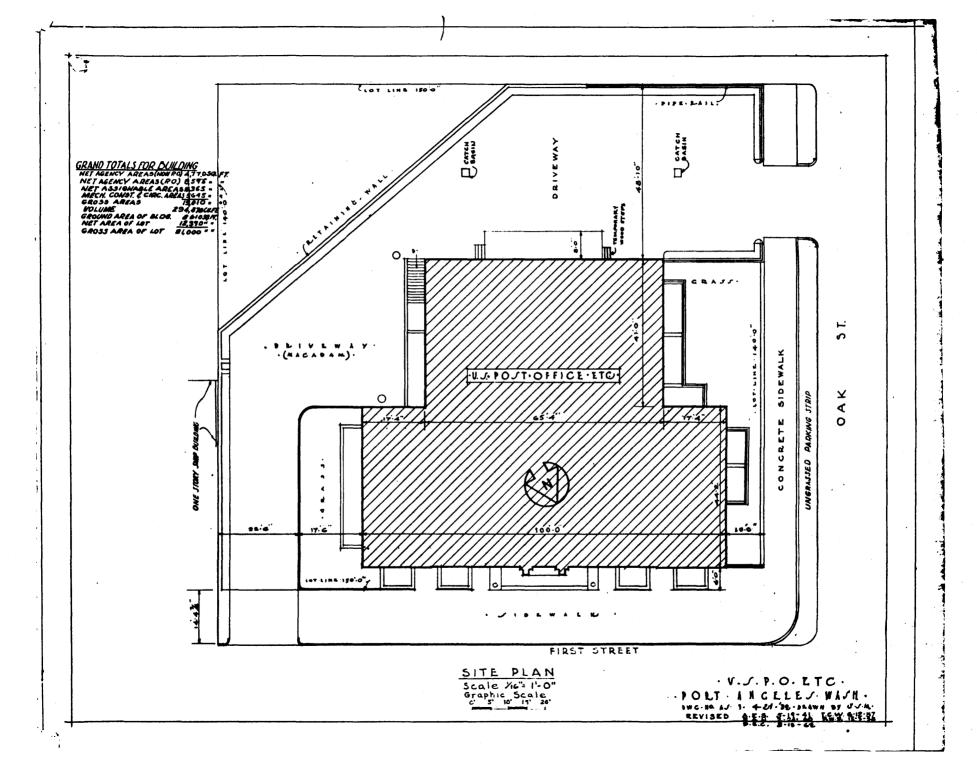

|---------|--|
|         |      |      |       |         |  |
| RECEIVE | n    |      |       |         |  |
| MEGETYE |      |      |       |         |  |
|         |      |      |       | 874, K. |  |
| DATE EN | TEOF | \$   | West, |         |  |

#### **CONTINUATION SHEET**

ITEM NUMBER 9

PAGE 2

Books:

Welsh, William D. A Brief History of Port Angeles, Washington, Port Angeles: The Port Angeles Division of Crown Zellerbach Corp. 1968. (First Published, 1941)

Misc. information sources, GSA Center, Region 10, Auburn Washington:

Federal Space Situation Report, Port Angeles, Washington.

Operational Planning Staff, Public Buildings Service, GSA Center, Region 10.

May 9, 1978.

Construction Drawings (Microfilm) U.S. Post Office, etc. Port Angeles, Washington Treasury Department 1931