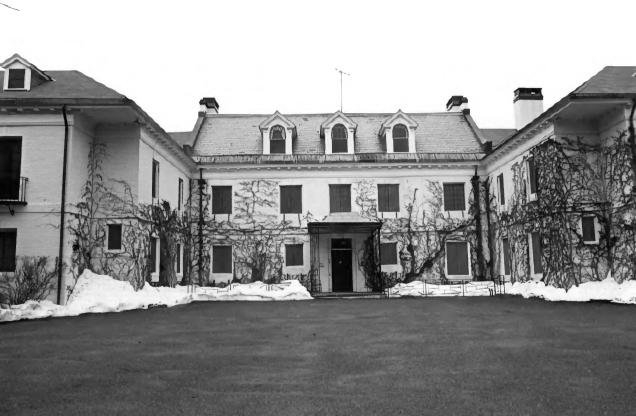

```
Isabella Breckinridge House
Route One (U.S.)
York, York, Maine
Frank A. Beard
```

Maine Historic Preservation Comm.

Courtyard from NW (1 of 6)

```
Isabella Breckinridge House
Route One (U.S.)
York, York, Maine
Frank A. Beard 1/83
Maine Historic Preservation Comm.
```