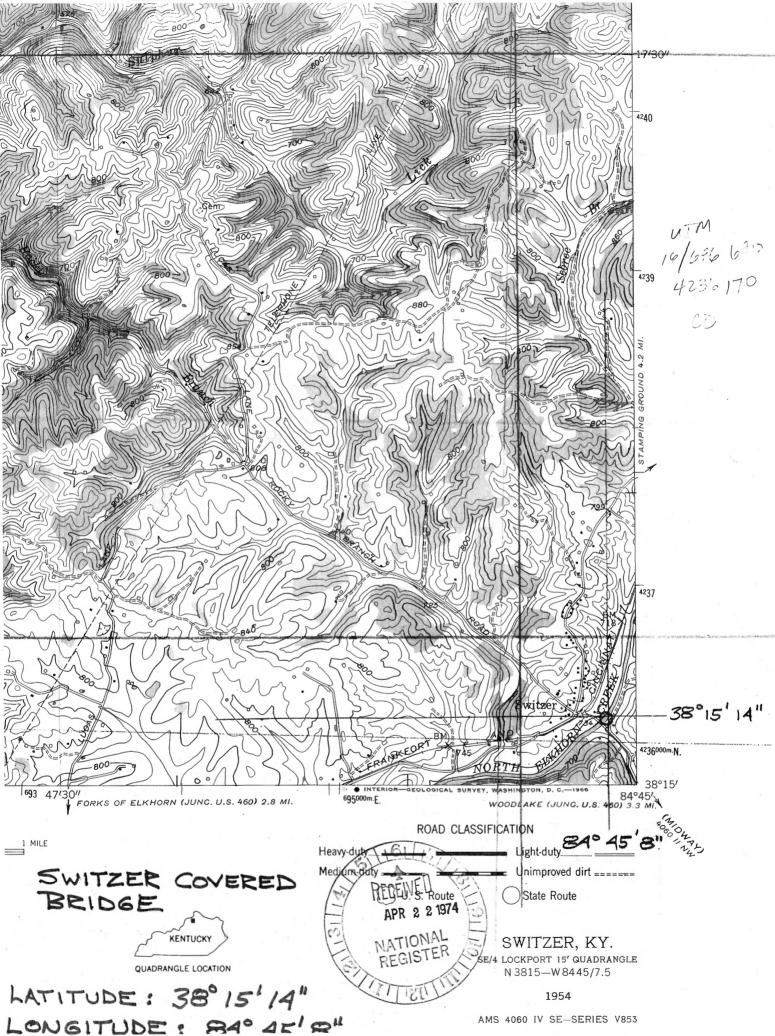

| Franklin           | Switzer                        |
| STREET AND NUMBER              | Dr. ab             |                                |
| Off Rocky Branch Road (I       | Ky. 1262) RECEIVED |                                |
| 3. PHOTO REFERENCE             | APR 2 2 1974       |                                |
| PHOTO CREDIT                   | DATE NATIONAL E    | Dept. of Transportation        |
| Mr. Lynn Vaughn                | pre-1954           | Ann Street                     |
| 4. IDENTIFICATION              | 1/21111            | Frankfort, Ky.                 |
| DESCRIBE VIEW, DIRECTION, ETC. |                    |                                |

Photograph showing southwest side and southeast entrance of bridge.

生1012.

PROPERTY OF THE NATIONAL REGISTER