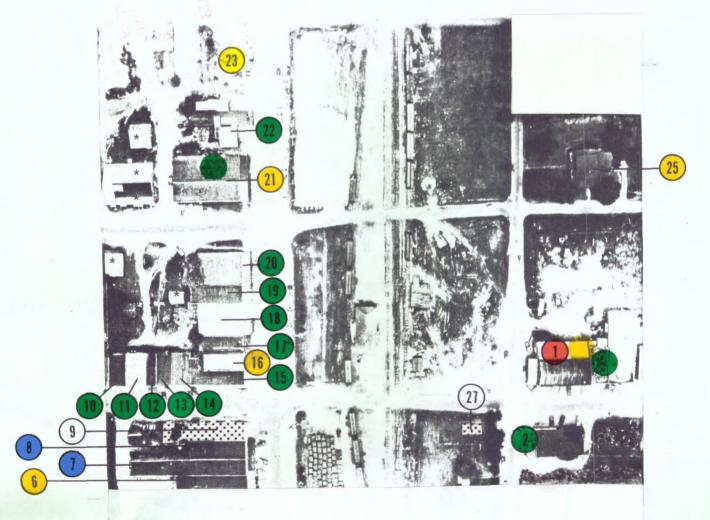

|

### CENTRAL SHUQUALAK HISTORIC DISTRICT





\* - ancillary structures, serving the front comercial structures see numbered descriptions in section 7