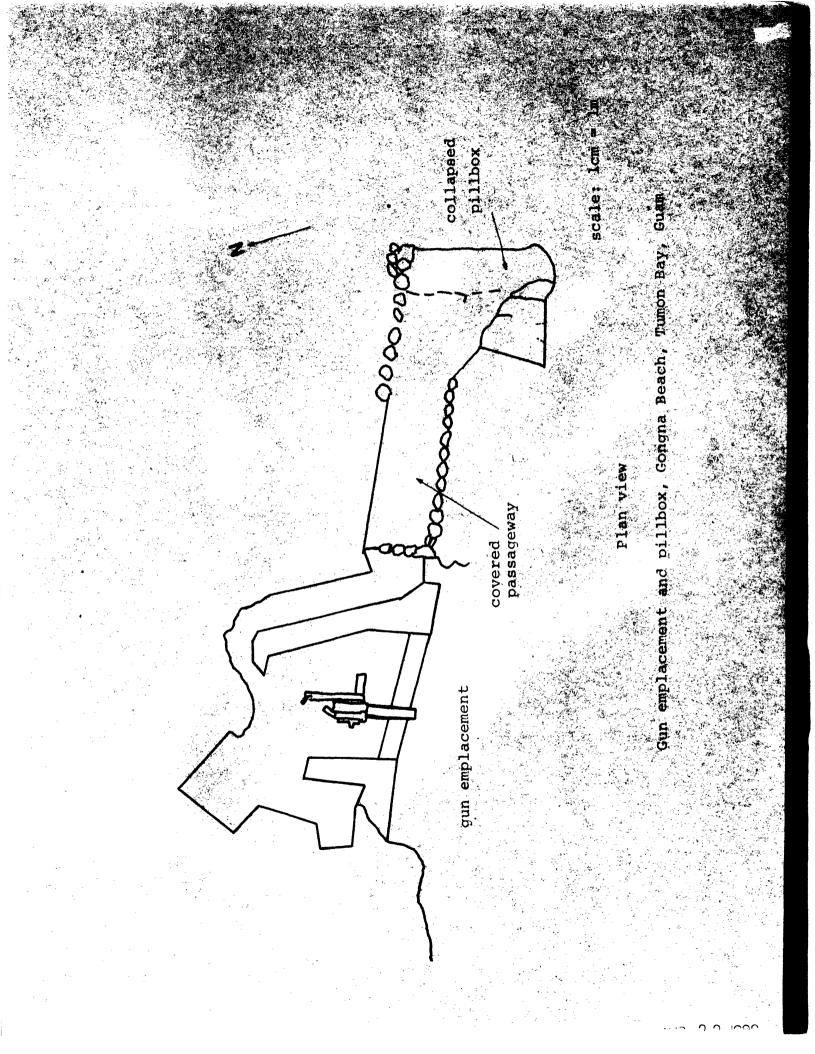

The Gongna Beach Gun Emplacement and pillbox is located along the raised limestone cliff at the northern end of Gongna Beach, and about 25.0m from the high tide line. Steel-reinforced concrete walls were built on either side of the 20cm Japanese gun which is still in position.

The wall on the west side of the gun is 2.0m high, 2.30m long, and .70m thick. Behind the gun and the wall on the east side are two spaces which have been cut into the limestone and faced with cement.

On the east side of the east wall a passageway leads to a covered passaged. The covered passage is 6.0m long, 1.50 wide and 1.80 high. The walls of the covered passage are constructed of coral rocks which have been cemented together.

Trunks of coconut trees were laid across the walls to form a roof. Some trunks are still visible. In other places the have rotted away leaving their impressions in the cement which was poured over them. Dirt was placed on the top of the cement.

A cement pillbox was located at the east end of the covered passage. The pillbox is badly damaged. The roof which was about .35m thick was built of steel-reinforced concrete. It has caved in. A gun port, measuring .50m by .11m at the exterior opening, is located in the south wall of the pillbox. The south wall was about .37m thick. The south and east walls of the pillbox have collasped.