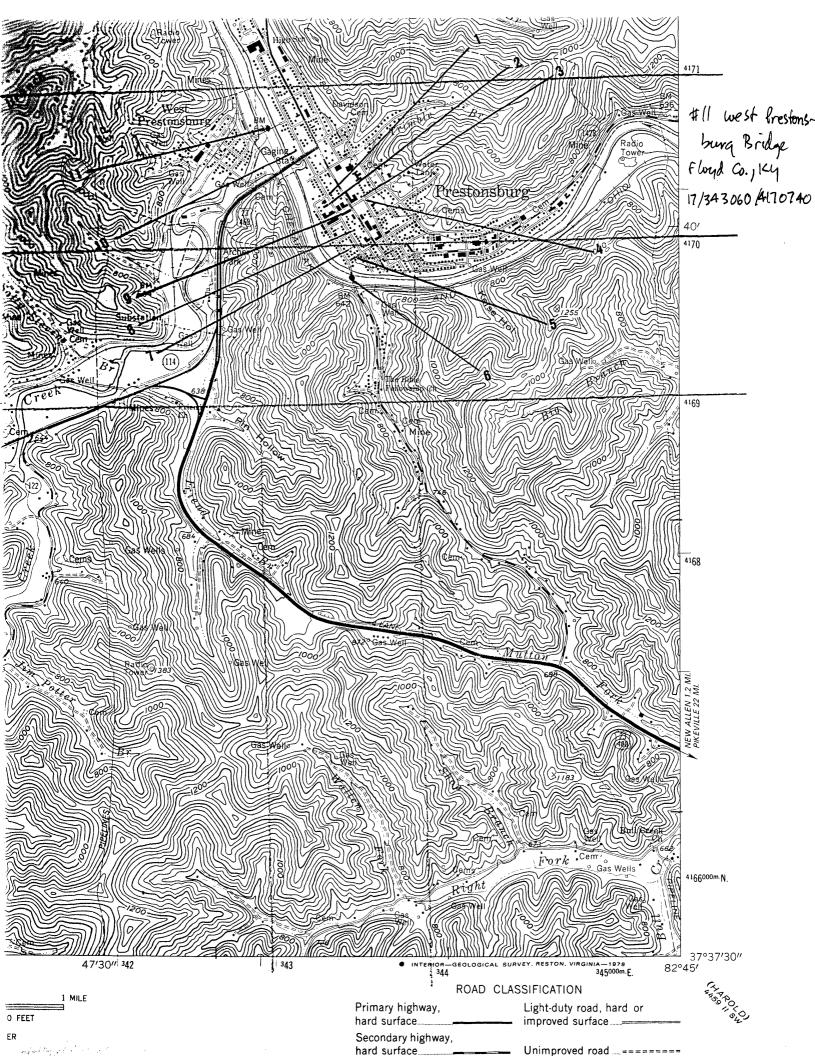

397 OMB No. 1024-0018

### **United States Department of the Interior** National Park Service

# National Register of Historic Places Registration Form

APR 1 0 1989

NATIONAL REGISTER

This form is for use in nominating or requesting determinations of eligibility for individual properties or districts. See instructions in *Guidelines for Completing National Register Forms* (National Register Bulletin 16). Complete each item by marking "x" in the appropriate box or by entering the requested information. If an item does not apply to the property being documented, enter "N/A" for "not applicable." For functions, styles, materials, and areas of significance, enter only the categories and subcategories listed in the instructions. For additional space use continuation sheets (Form 10-900a). Type all entries.