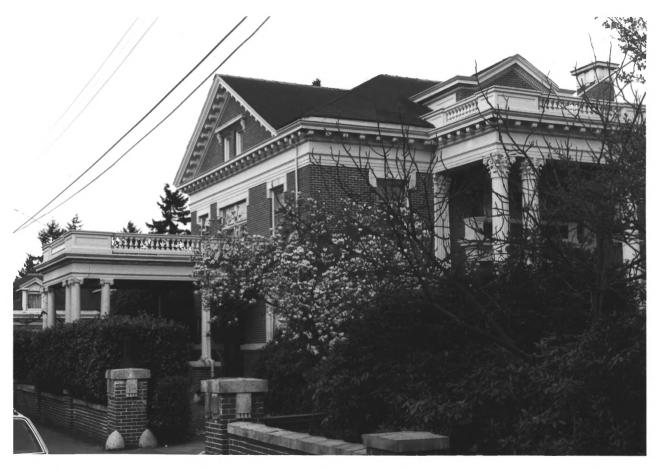

Samuel Hyde House Seattle, Washington Mark Peckham March, 1981 OA&HP, Olympia, WA Southwest corner of house, showing brick wall and portion of carriage house in background.

Samuel Hyde House Seattle, Washington Mark Peckham March, 1981 OA&HP, Olympia, WA View of west porte cochere 4 of 6