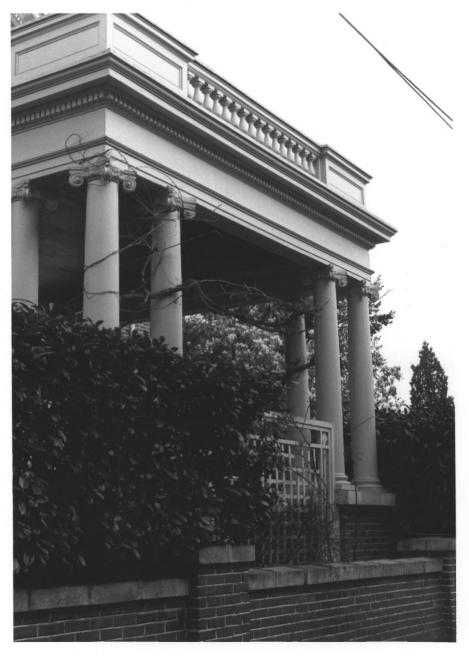

Samuel Hyde House Seattle, Washington Mark Peckham March, 1981 OA&HP, Olympia, WA Southwest corner of house, showing brick wall and portion of carriage house in background.

Samuel Hyde House Seattle, Washington Mark Peckham March, 1981 OA&HP, Olympia, WA View of west porte cochere 4 of 6