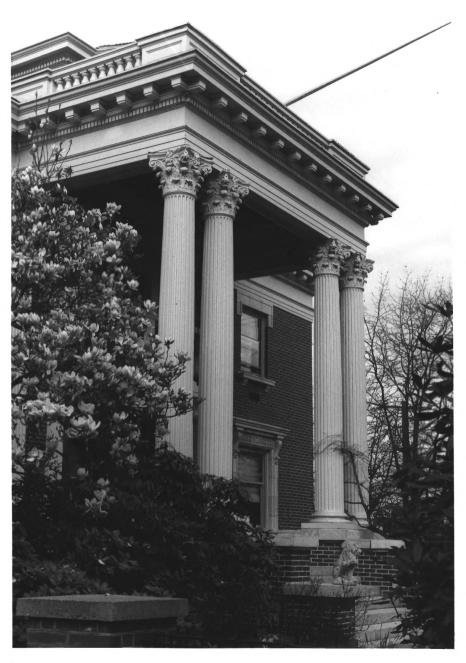

Samuel Hyde House Seattle, Washington Mark Peckham March, 1981 OA&HP, Olympia, WA South (primary) elevation 1 of 6

Samuel Hyde House Seattle, Washington Mark Peckham March, 1981 OA&HP, Olympia, WA View of south portico