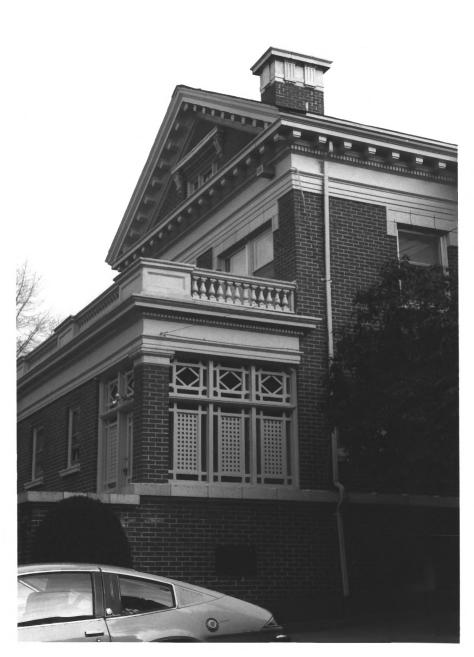

Samuel Hyde House Seattle, Washington Mark Peckham March, 1981 OA&HP, Olympia, WA Southwest corner of house, showing brick wall and portion of carriage house in background.

Samuel Hyde House Seattle, Washington Mark Peckham March, 1981 OA&HP, Olympia, WA View of west porte cochere 4 of 6