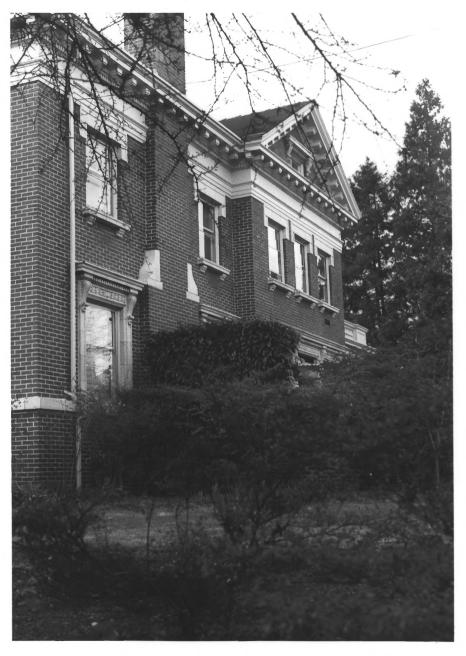

Samuel Hyde House Seattle, Washington Mark Peckham March, 1981 OA&HP, Olympia, WA Detail of kitchen wing at northeast corner of house

Samuel Hyde House Seattle, Washington Mark Peckham March, 1981 OA&HP, Olympia, WA View of east facade 6 of 6