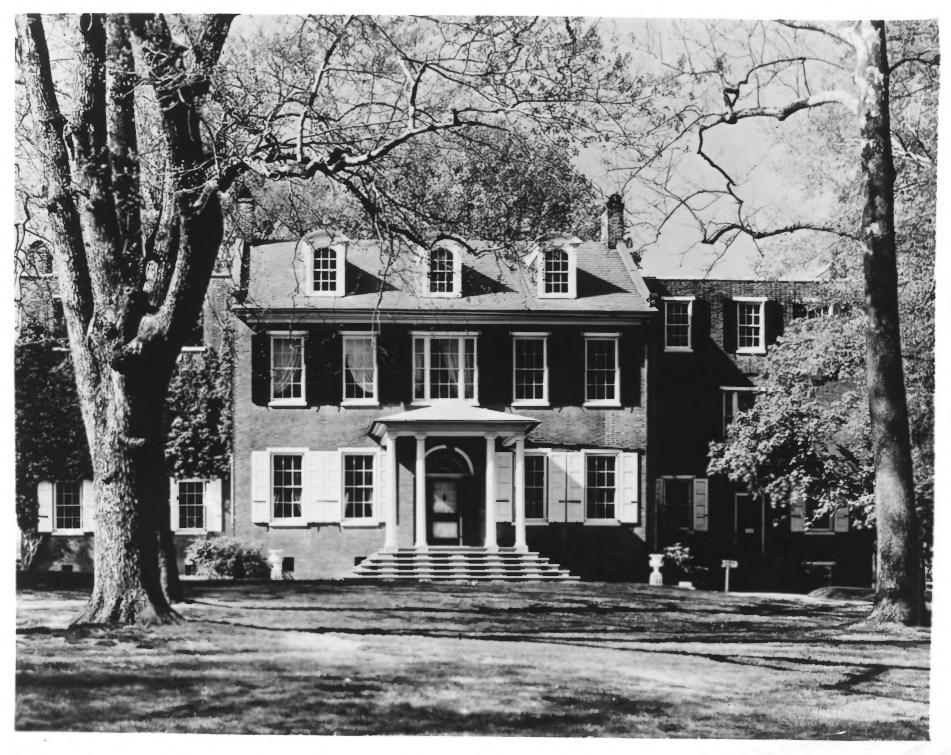

1 NAME

HISTORIC

Buchanan House

Lancaster

AND/OR COMMON

Wheatland, President James Buchanan's Home

2 LOCATION

CITY, TOWN

DATE OF PHOTO
Unknown

IDENTIFICATION

DESCRIBE VIEW, DIRECTION, ETC. IF DISTRICT, GIVE BUILDING NAME & STREET

РНОТО NO.

Front Facade