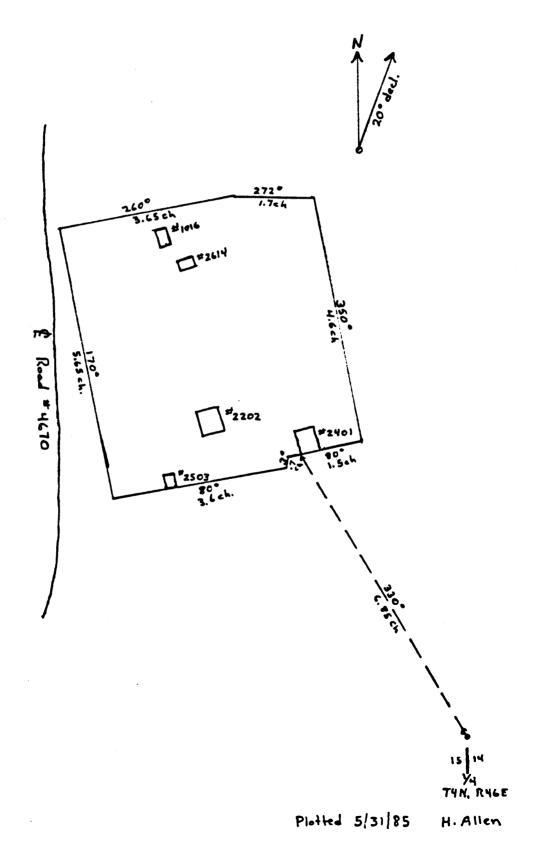

| 1 MILE OF PROPERTY                                                                                                      |                                              |                                                       |                                                    |
|-------------------------------------------------------------------------------------------------------------------------|----------------------------------------------|-------------------------------------------------------|----------------------------------------------------|
| 1. NAME OF PROPERTY Billy Meadows Guard St                                                                              | ation                                        |                                                       |                                                    |
| historic name                                                                                                           |                                              |                                                       |                                                    |
| other names/site number                                                                                                 |                                              |                                                       |                                                    |
| 2. LOATION<br>Wakkawaxkakkeyxkangenxdisth                                                                               | RÝKÝK Wallowa-Whitman Natio                  |                                                       |                                                    |
| street & number xRQMXQXXxxX                                                                                             | RXXXXX Wallowa Valley Rang                   | ger District                                          | t for publication                                  |
| city, town Joseph                                                                                                       | •                                            | X vi                                                  | cinity                                             |
| state Oregon                                                                                                            | code 41 county Wa                            | llowa                                                 | <b>code</b> 063 <b>zipcode</b> 97846               |
| 3. CLASSIFICATION                                                                                                       |                                              |                                                       |                                                    |
| Ownership of Property                                                                                                   | Category of Property                         | Number of Reso                                        | ources within Property                             |
| private public-local public-State public-Federal                                                                        | x building(s) district site structure object | Contributing  XX 5                                    | Noncontributing buildings sites structures objects |
| ·                                                                                                                       | •                                            | <u> </u>                                              | Total                                              |
| Name of related multiple p<br>USDA Forest Service Adminis<br>in the States of Oregon and<br>by the Civilian Conservatio | trative Buildings<br>Washington, Built       | Number of contr<br>resources previ<br>the National Re | ously listed in                                    |