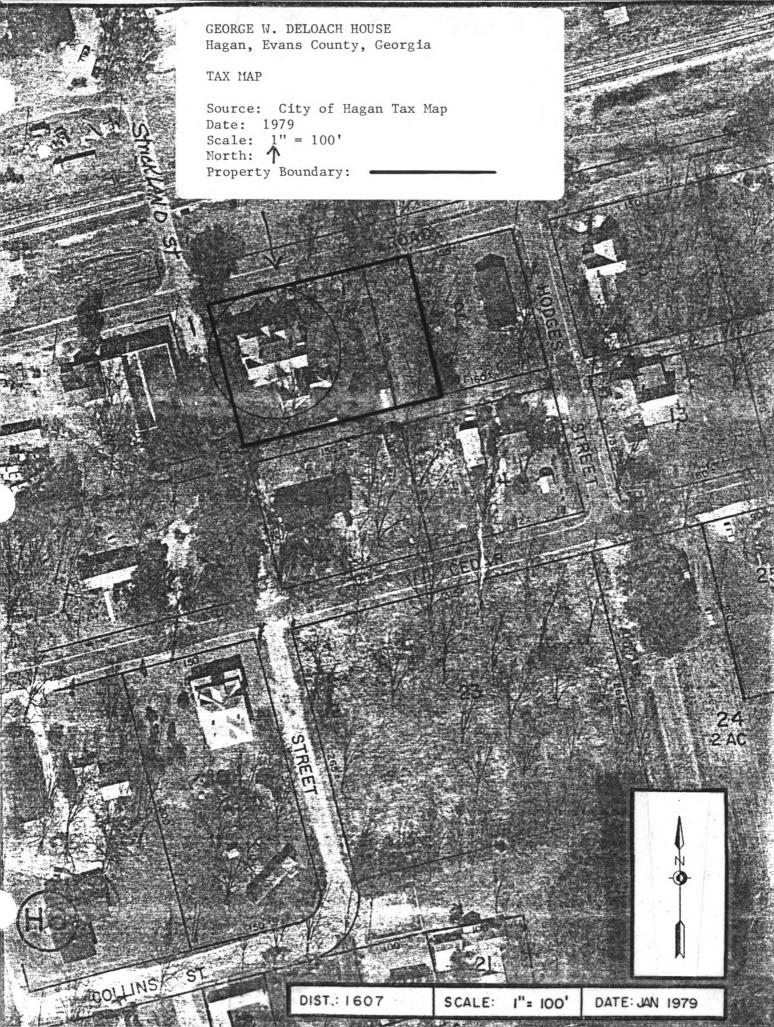

#### BOUNDARY

The nominated property consists of the surviving historic acreage associated with the house. This is outlined with a heavy black line on the enclosed tax map. George W. DeLoach originally owned the entire city block on which the house is located, but in the mid-twentieth century, portions of the block to the south and east of the house were sold for new residential development.