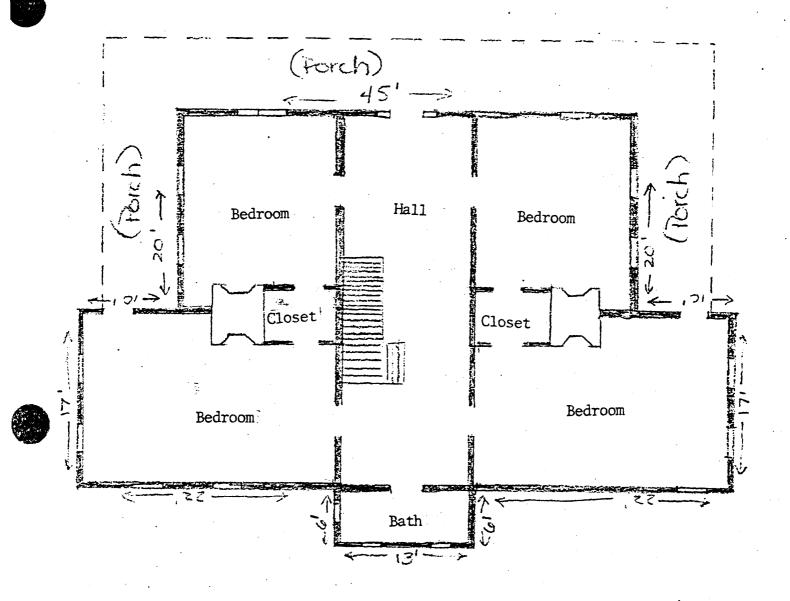

The interior of the house is arranged according to a four-over-four room with central stairhall plan. A one-story kitchen and dining room ell extends to the rear. Interior detailing features extensive use of tongue-and-groove woodwork which is used for ceilings, walls and, on the diagonal, for the upstairs wainscoting. The parlor and first floor stairhall have paneled wainscoting. An unusual picture rail in the two front rooms has a relief decoration made with an applied composition material. The ceiling of the front parlor is divided into eight sections of tongue-and-groove boards set between moldings that radiate out from a central medallion with spindle ornamentation. All rooms are served by fireplaces with wood mantels that vary in design from room to room. Those in the parlor and library have overmantels and ornate spindle work; in the dining room and bedrooms they are less elaborate. Located next to the fireplaces in every room are recessed wood boxes with access through doors in the wainscoting. A divider separates the front and rear sections of the downstairs stairhall, and the open stairway makes one turn near the top.