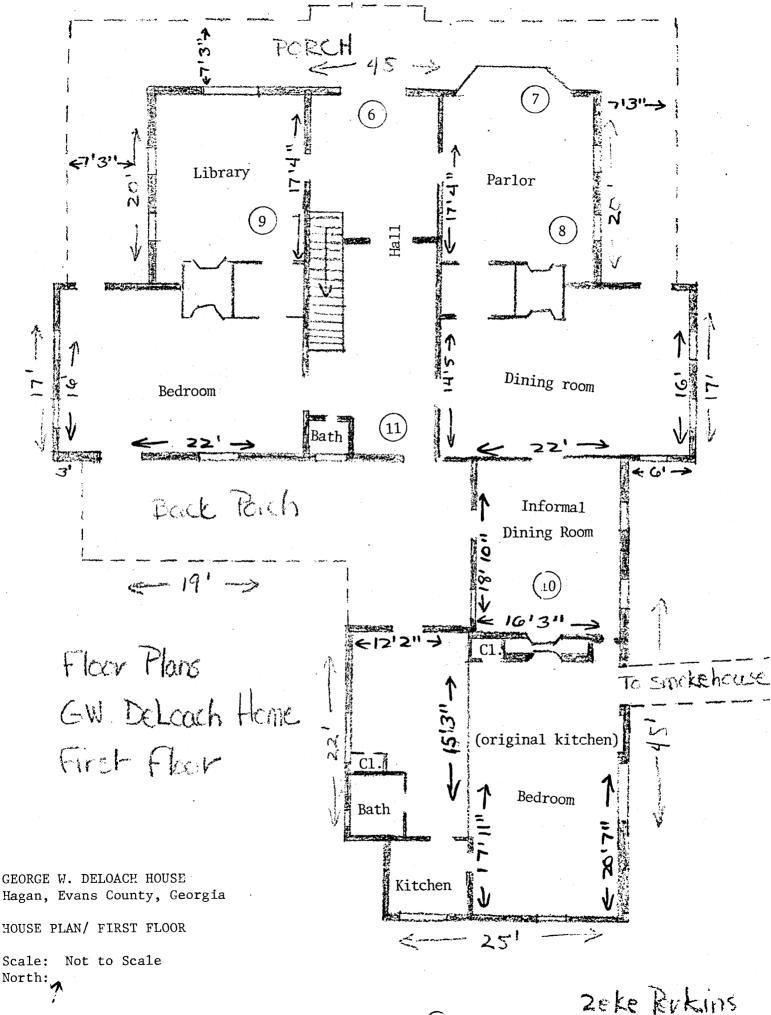

# 7. Description Condition Check one Check one — excellent — deteriorated — unaltered — unaltered — moved date — moved date

Describe the present and original (if known) physical appearance

The George W. DeLoach House, built in 1896, is a two-story Victorian Eclectic residence located on an approximately one-half acre lot in the town of Hagan, Evans County, Georgia. A number of historic outbuilding associated with the DeLoach House, including a flowerpit, a smokehouse, a potato bank, a small barn, a diary, a garage with attached servant quarters, a boiler shelter and a privy, are located on the property.

The multi-gabled house is built with a modified balloon frame and is sheathed with weatherboards. The house sits on a brick pier foundation which in the front is infilled with brick lattice work. A two-story porch wraps around the front and a portion of both sides of the house. A wing extends to the rear with a one-story porch in its "L" area. The rear portion of this porch was enclosed during the 1950's to make an efficiency apartment. Three interior corbeled chimneys rise above the roof, wich is covered with "5V" crimp tin. Windows are one-over-one double hung sash with wooden cornices except for a bay window and another very large first floor front window which feature large panes of stained glass imported from Europe. The modest front entrance has a lighted door surrounded by a rectangular transom and side lights. The house is somewhat plain, with the exception of the front porch which is embellished with sawn and turned Victorian woodwork. Both levels of the porch have a lacy wood latticework frieze, railings with turned balusters and elaborate turned supports. The porch projects out slightly at the center, forming a gabled portico that is flanked on either side by an additional gable. A frieze of tongue-and-groove boards wraps around the sides and rear of the house below the At the rear, decorative shingles are present in the east gable end of the kitchen and around the lower part of what used to be a small second story porch. A walkway covered with a tin roof leads from the east entrance of the original kitchen to the smokehouse.

The interior of the house is arranged according to a four-over-four room with central stairhall plan. A one-story kitchen and dining room ell extends to the rear. Interior detailing features extensive use of tongue-and-groove woodwork which is used for ceilings, walls and, on the diagonal, for the upstairs wainscoting. The parlor and first floor stairhall have paneled wainscoting. An unusual picture rail in the two front rooms has a relief decoration made with an applied composition material. The ceiling of the front parlor is divided into eight sections of tongue-and-groove boards set between moldings that radiate out from a central medallion with spindle ornamentation. All rooms are served by fireplaces with wood mantels that vary in design from room to room. Those in the parlor and library have overmantels and ornate spindle work; in the dining room and bedrooms they are less elaborate. Located next to the fireplaces in every room are recessed wood boxes with access through doors in the wainscoting. A divider separates the front and rear sections of the downstairs stairhall, and the open stairway makes one turn near the top.