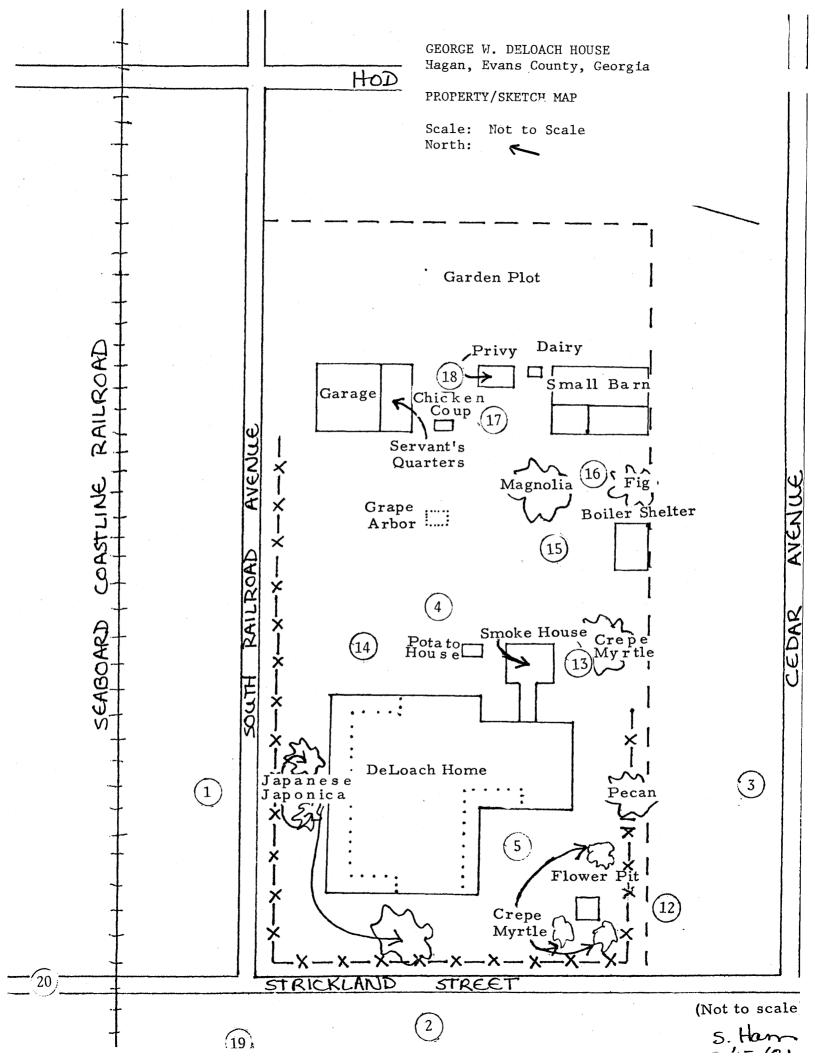

The original white picket fence surrounds the front and west side of the level city lot. The front yard is covered with centipede grass, which was planted by Mr. DeLoach and was the first centipede lawn in the area. Two large Japanese japonicas grace either side of the front entrance. The west "side yard" has a variety of shrubs, boxwoods and roses. The flower pit, located on the southwest corner of the property is surrounded by crepe myrtle trees. The back yard has a pecan, fig and magnolia tree, and there are traces of the original grape arbor in the east yard. When the house was occupied a vegtable plot was located at the eastern edge of the property.

Nearly all the original outbuildings connected with the property are still standing, although many are quite dilapidated. A brick flower pit, glassed on three sides and with a sunken floor, is located in the southwest corner of the property. The remainder of the outbuildings are all to the east of the house. Attached to the house by a tin-roofed covered walkway is the weatherboarded smokehouse. Immediately to its north is a board-and-batten potato bank. The boiler shelter, an open tinroofed structure that covers a brick boiler and chimney, is located along the south edge of the property. The boiler was used to prepare syrup from sugar cane grown on the family farm as well as to wash clothes and scald hogs. Beyond the boiler shelter is a small wood-frame barn which housed the family cow and some chickens. A dairy, a 4' x 5' cabinet constructed on four stilts whose open areas were covered with cheese cloth, was originally located just north of the covered walkway leading to the smokehouse. Presently, it sits, with the remaining wood frame privy, between the small barn and the garage/servant quarters.

The DeLoach House property is located in Hagan, a small residential community, at the intersection of Strickland Street and South Railroad Avenue. The house faces the railroad tracks across which are a number of 1920's residences. Two recently built brick ranch houses occupy the south and east portions of the DeLoach House block. Immediately across Strickland Street is a vacant lot where a bank and office building built and owned by George DeLoach used to be located.

#### BOUNDARY

The nominated property consists of the surviving historic acreage associated with the house. This is outlined with a heavy black line on the enclosed tax map. George W. DeLoach originally owned the entire city block on which the house is located, but in the mid-twentieth century, portions of the block to the south and east of the house were sold for new residential development.