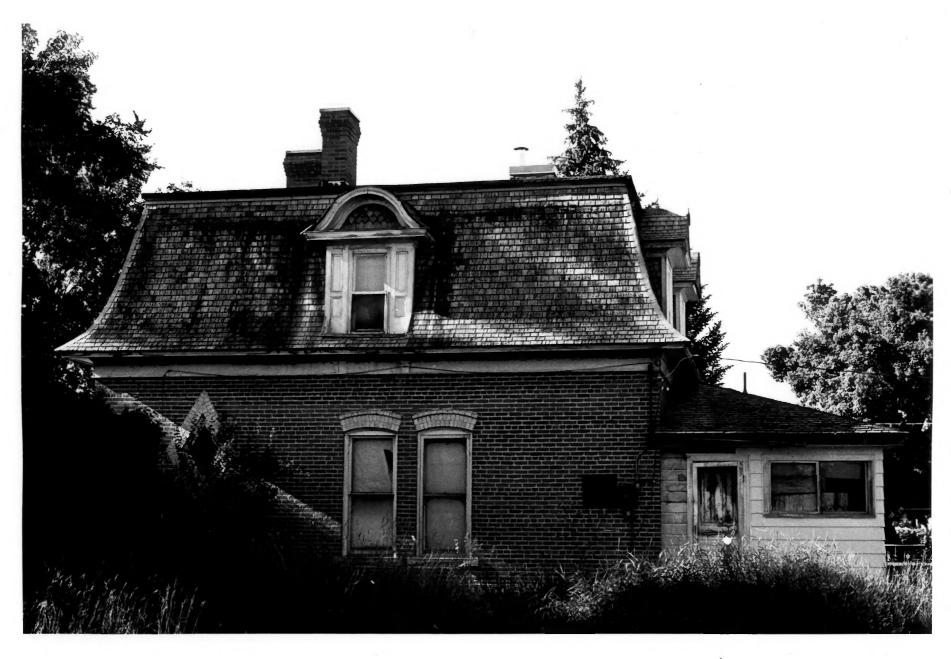

ZOF5

George Bradshaw House 2 4 1980 73 South Center St. Wellsville, Cache County, Utah East facade Photographer: John McCormick, Aug 1980 Negative filed at Utah State Historical Society

3 6F5

George Bradshaw/Joshua Bradshaw Barn 73 South Center St. Wellsville, Cache County, Utah South and east facades Photographer: John McCormick, Aug 1980 Negative filed at Utah State Historical Society