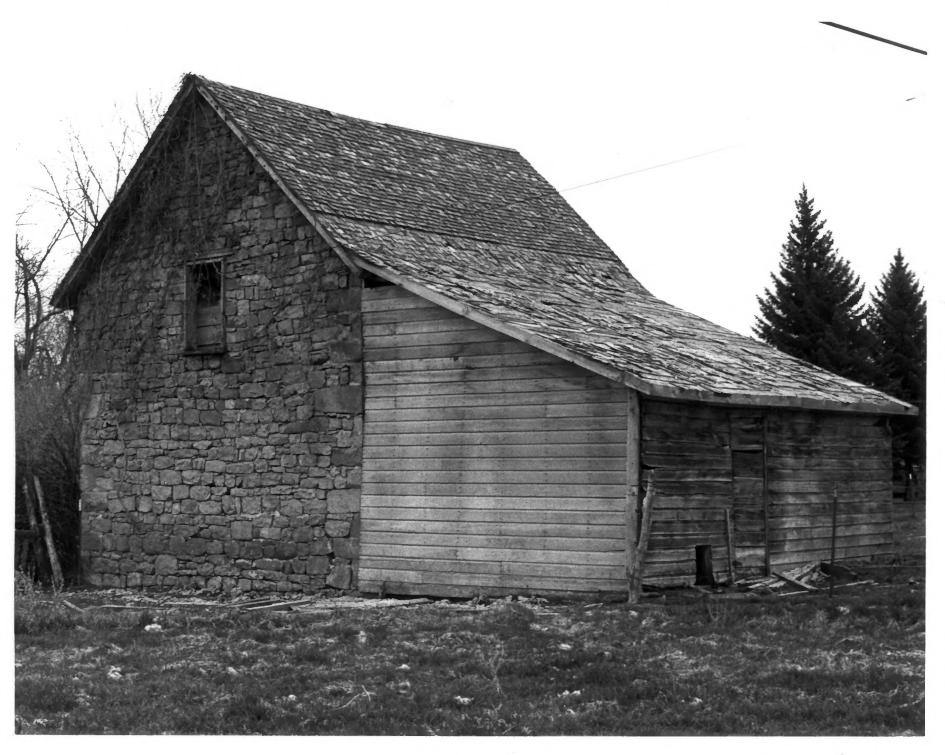

ZOF5

George Bradshaw House 2 4 1980 73 South Center St. Wellsville, Cache County, Utah East facade Photographer: John McCormick, Aug 1980 Negative filed at Utah State Historical Society

3 6F5

George Bradshaw/Joshua Bradshaw Barn 73 South Center St. Wellsville, Cache County, Utah South and east facades Photographer: John McCormick, Aug 1980 Negative filed at Utah State Historical Society

DEC 2 4 1980

4 OF 5

George Bradshaw/Joshua Bradshaw Barn 73 South Center St. Wellsville, Cache County, Utah

North and west facades Photographer: John McCormick, Aug 1980 Negative filed at Utah State Historical Society