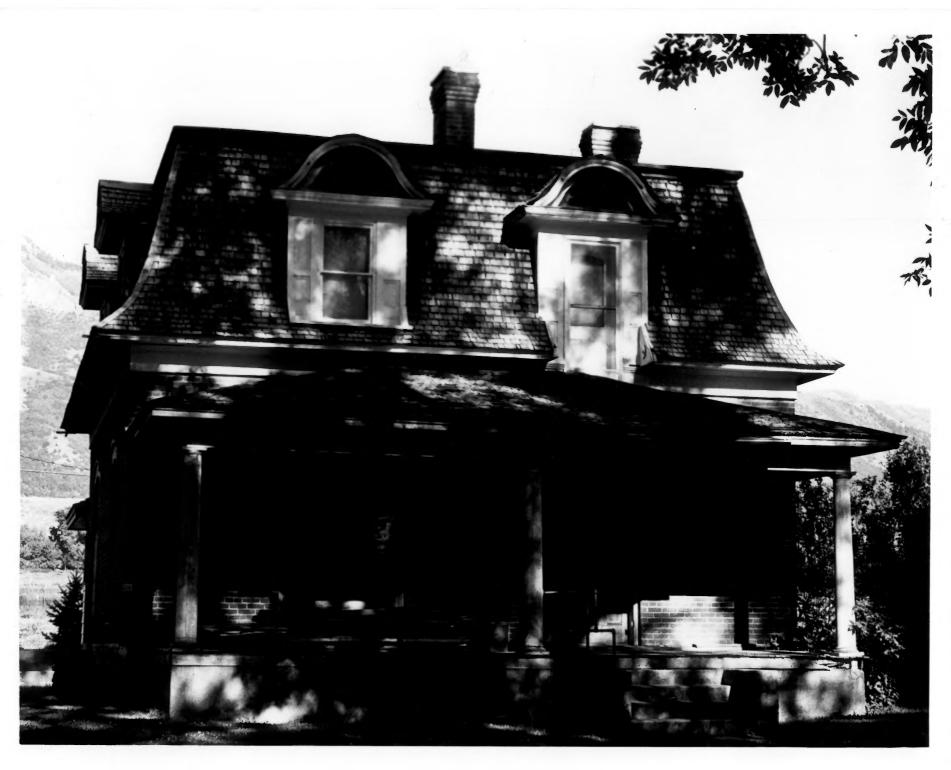

George Bradshaw House MFC 2 4 100 73 South Center St. Wellsville, Cache County, Utah East Facade Photographer: John McCormick, Aug. 1980 Negative filed at Utah State Historical Society

1 OF 5

George Bradshaw House 73 South Center St. Wellsville, Cache County, Utah North Facade Photographer: John McCormick, aug 1980 Negative filed at Utah State Historical Society