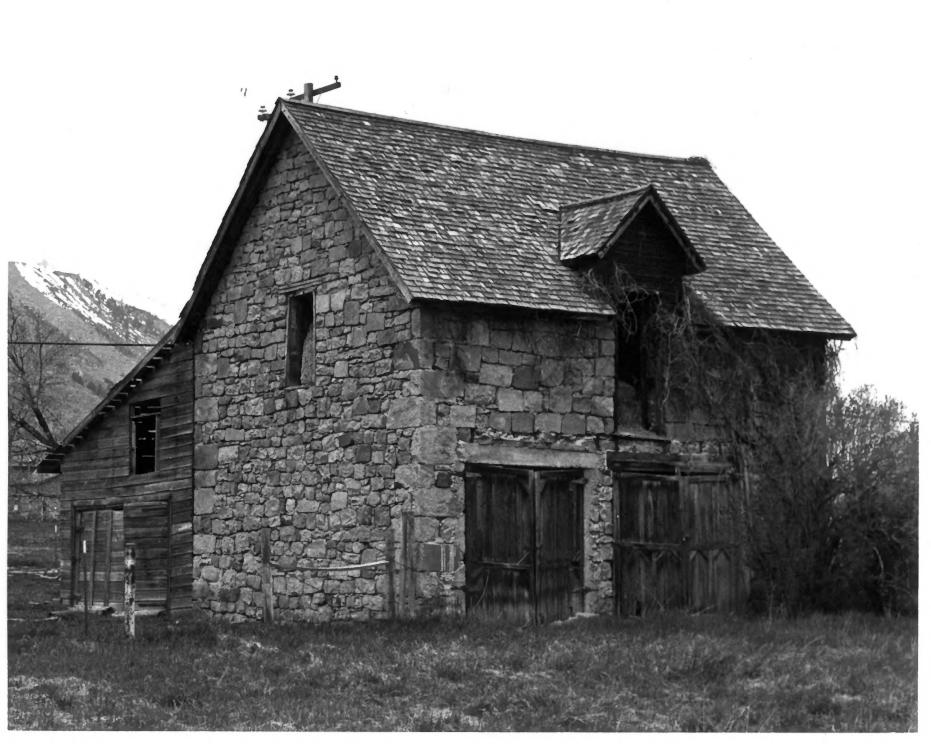

ZOF5

George Bradshaw House 2 4 1980 73 South Center St. Wellsville, Cache County, Utah East facade Photographer: John McCormick, Aug 1980 Negative filed at Utah State Historical Society

3 6F5

George Bradshaw/Joshua Bradshaw Barn 73 South Center St. Wellsville, Cache County, Utah South and east facades Photographer: John McCormick, Aug 1980 Negative filed at Utah State Historical Society

DEC 2 4 1980

4 OF 5

George Bradshaw/Joshua Bradshaw Barn 73 South Center St. Wellsville, Cache County, Utah

North and west facades Photographer: John McCormick, Aug 1980 Negative filed at Utah State Historical Society