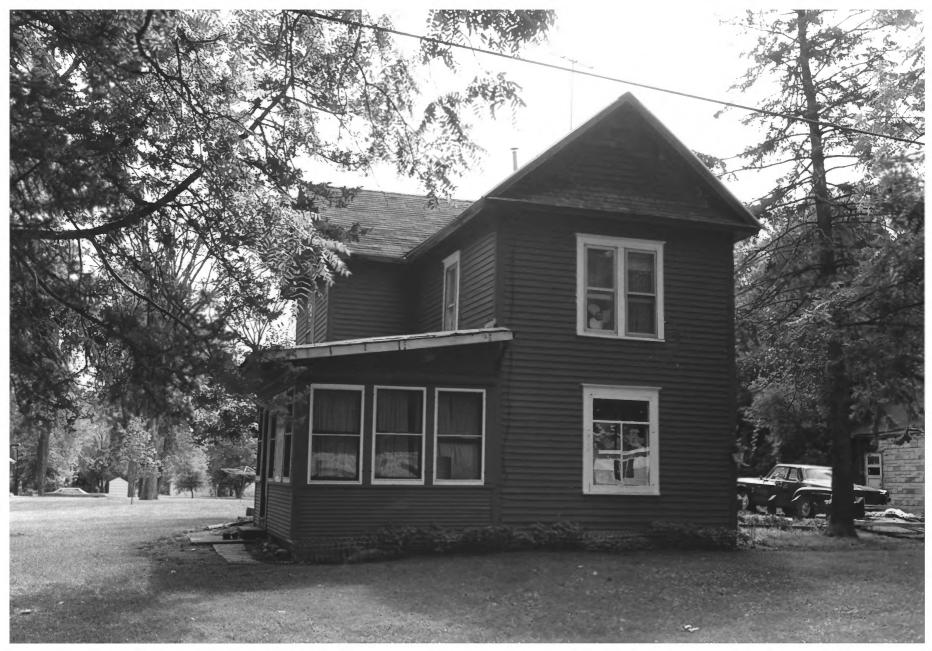

Dehn House
Waterville, MN; LpSueur County
Britta Bloomberg
1980
Minnesota Historical Society, 690
Cedar Street, St. Paul, MN 55101
southeast
03773/2a
FEB 8 1982

FROM THE COLLECTIONS OF THE MINNESOTA HISTORICAL SOCIETY
THIS PHOTOGRAPH IS FOR REFERENCE USE ONLY. IT MAY NOT BE REPRODUCED OR SOLD WITHOUT WRITTEN PERMISSION.