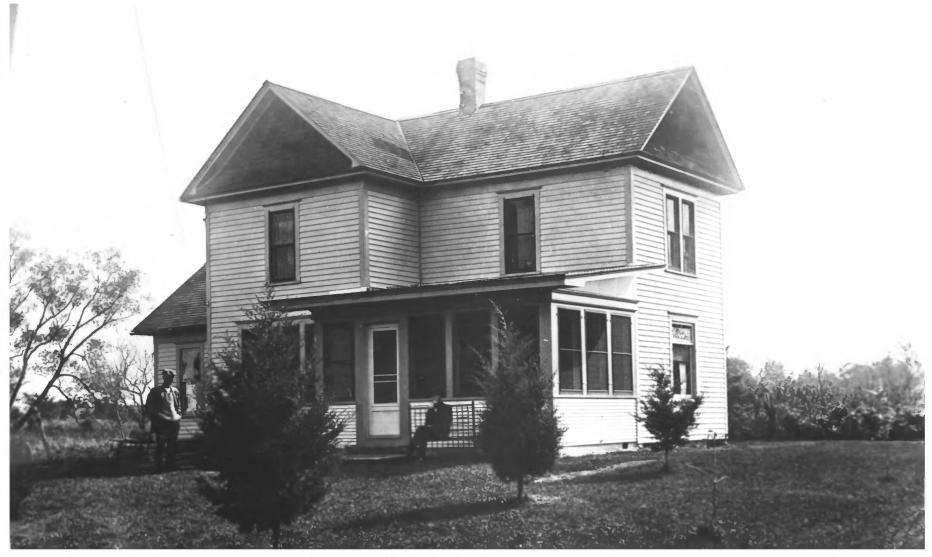

Waterville, MN; LeSueur County Photographer: unknown c.1915 Minnesota Historical Society, 690 Cedar St., St. Paul, MN 55101 Southeast 5 1982 OCT 24291

Dehn House

THIS PHOTOGRAPH IS FOR REFERENCE USE

ONLY. IT MAY NOT BE REPRODUCED OR SOLD WITHOUT WRITTEN PERMISSION.

FROM THE COLLECTIONS OF THE MINNESOTA HISTORICAL SOCIETY

from Virginia Dehn

neceive permussion to copy

ML5.9