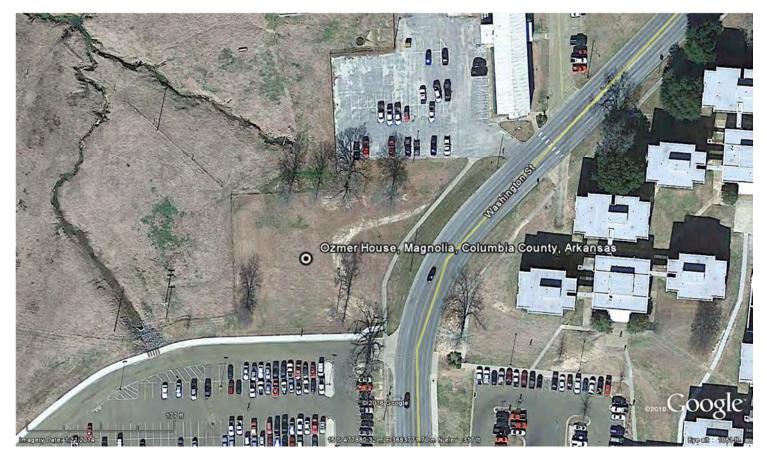

### INFORMATION ON THE NEW SITE:

The proposed site for the Ozmer House is located on the west side of Washington Street to the southwest of Childs Hall and to the north of a large parking area. It is approximately one mile to the southwest of the Ozmer House Columbia County, Arkansas

## National Register of Historic Places Continuation Sheet

Section number Page 2

Ozmer House's current site. A gravel drive currently makes a "U" through the proposed site. A few trees are located on the site, mainly on the northern edge. Active farm fields are located to the west of the site and some modern campus buildings are located to the southwest of the site. As far as is known, no buildings have ever occupied the site.

### Verbal Boundary Description:

Beginning at UTM point 15/477825/3683733 on the north side of the sidewalk, proceed north for 170 feet to the UTM point 15/477824/3683783, thence proceed easterly for 260 feet to the west side of the sidewalk at UTM point 15/477902/3683787, thence proceed southwesterly along the west side of the sidewalk for 200 feet to the UTM point 15/477879/3683737, thence proceed westerly for 175 feet along the north side of the sidewalk to the point of beginning.

### **UTM Coordinate:**

The new UTM coordinate for the Ozmer House is: 15 477854E 3683759N (NAD83/WGS84)