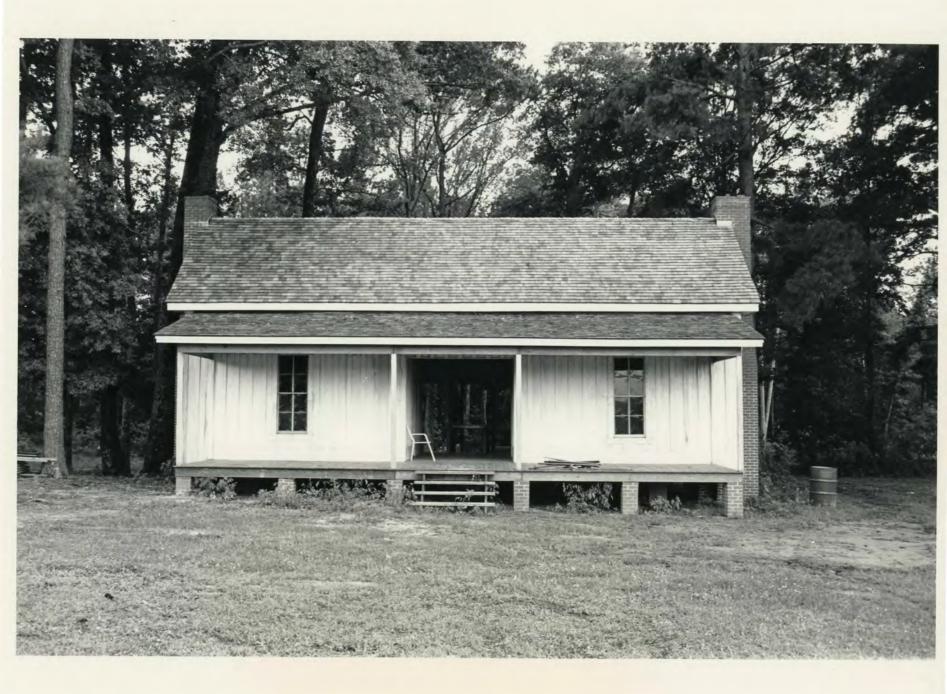

#### ELABORATION

The Ozmer House, separated from U. S. Highway 82 by-pass by a fence and a sizeable field, is oriented towards the north and is surrounded by large trees, a spring at the rear and a pond on the southwest. An unobtrusive farm lane connects the property with other SAU structures which are not visible from the Ozmer House. The structure rests on brick piers and the side gabled roofs, ending in return cornices, are covered with cedar shingles. The house is of box construction with vertical board-an-batten on the exterior as well as the interior. All walls are one board thick and all windows are four-over-four double-hung sash. The facade possesses a broad front porch with a shed roof supported by chamfered posts. Symmetrically-placed windows lie on either side of the breezeway in the original front rooms.

Ozmer House Magnolia, Columbia Front (North) Elevation Julie Vosmik , photographer 6-10-86

Ozmer House Magnolia, Columbia North (Front) Elevation Julie Vosmik , photographer 6-10-86

Ozmer House Magnolia, Columbia Rear Ell from Southeast Julie Vosmik, photographer 6-10-86