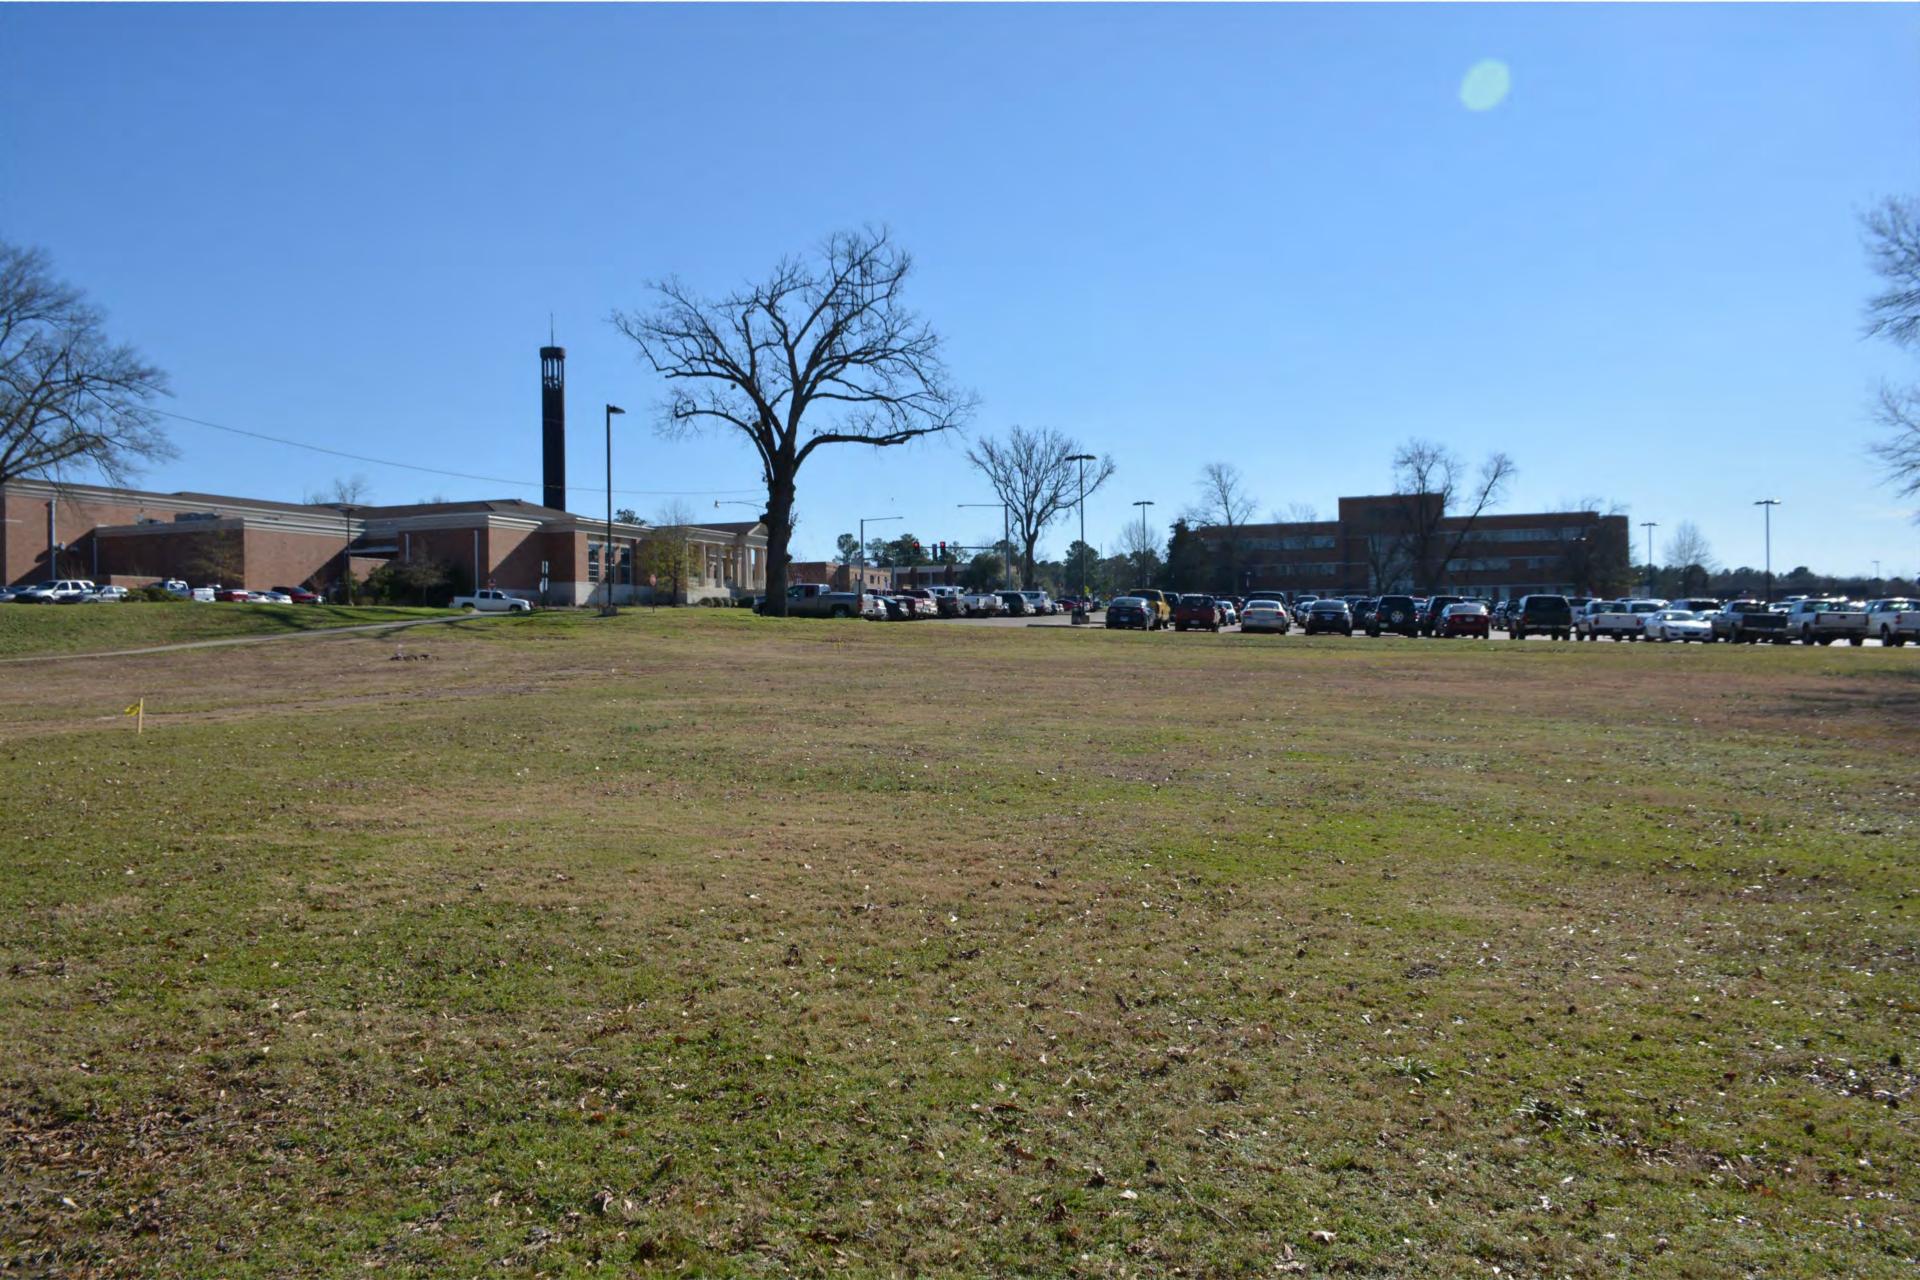

### INFORMATION ON THE NEW SITE:

The proposed site for the Ozmer House is located on the west side of Washington Street to the southwest of Childs Hall and to the north of a large parking area. It is approximately one mile to the southwest of the Ozmer House Columbia County, Arkansas

## National Register of Historic Places Continuation Sheet

Section number Page 2

Ozmer House's current site. A gravel drive currently makes a "U" through the proposed site. A few trees are located on the site, mainly on the northern edge. Active farm fields are located to the west of the site and some modern campus buildings are located to the southwest of the site. As far as is known, no buildings have ever occupied the site.