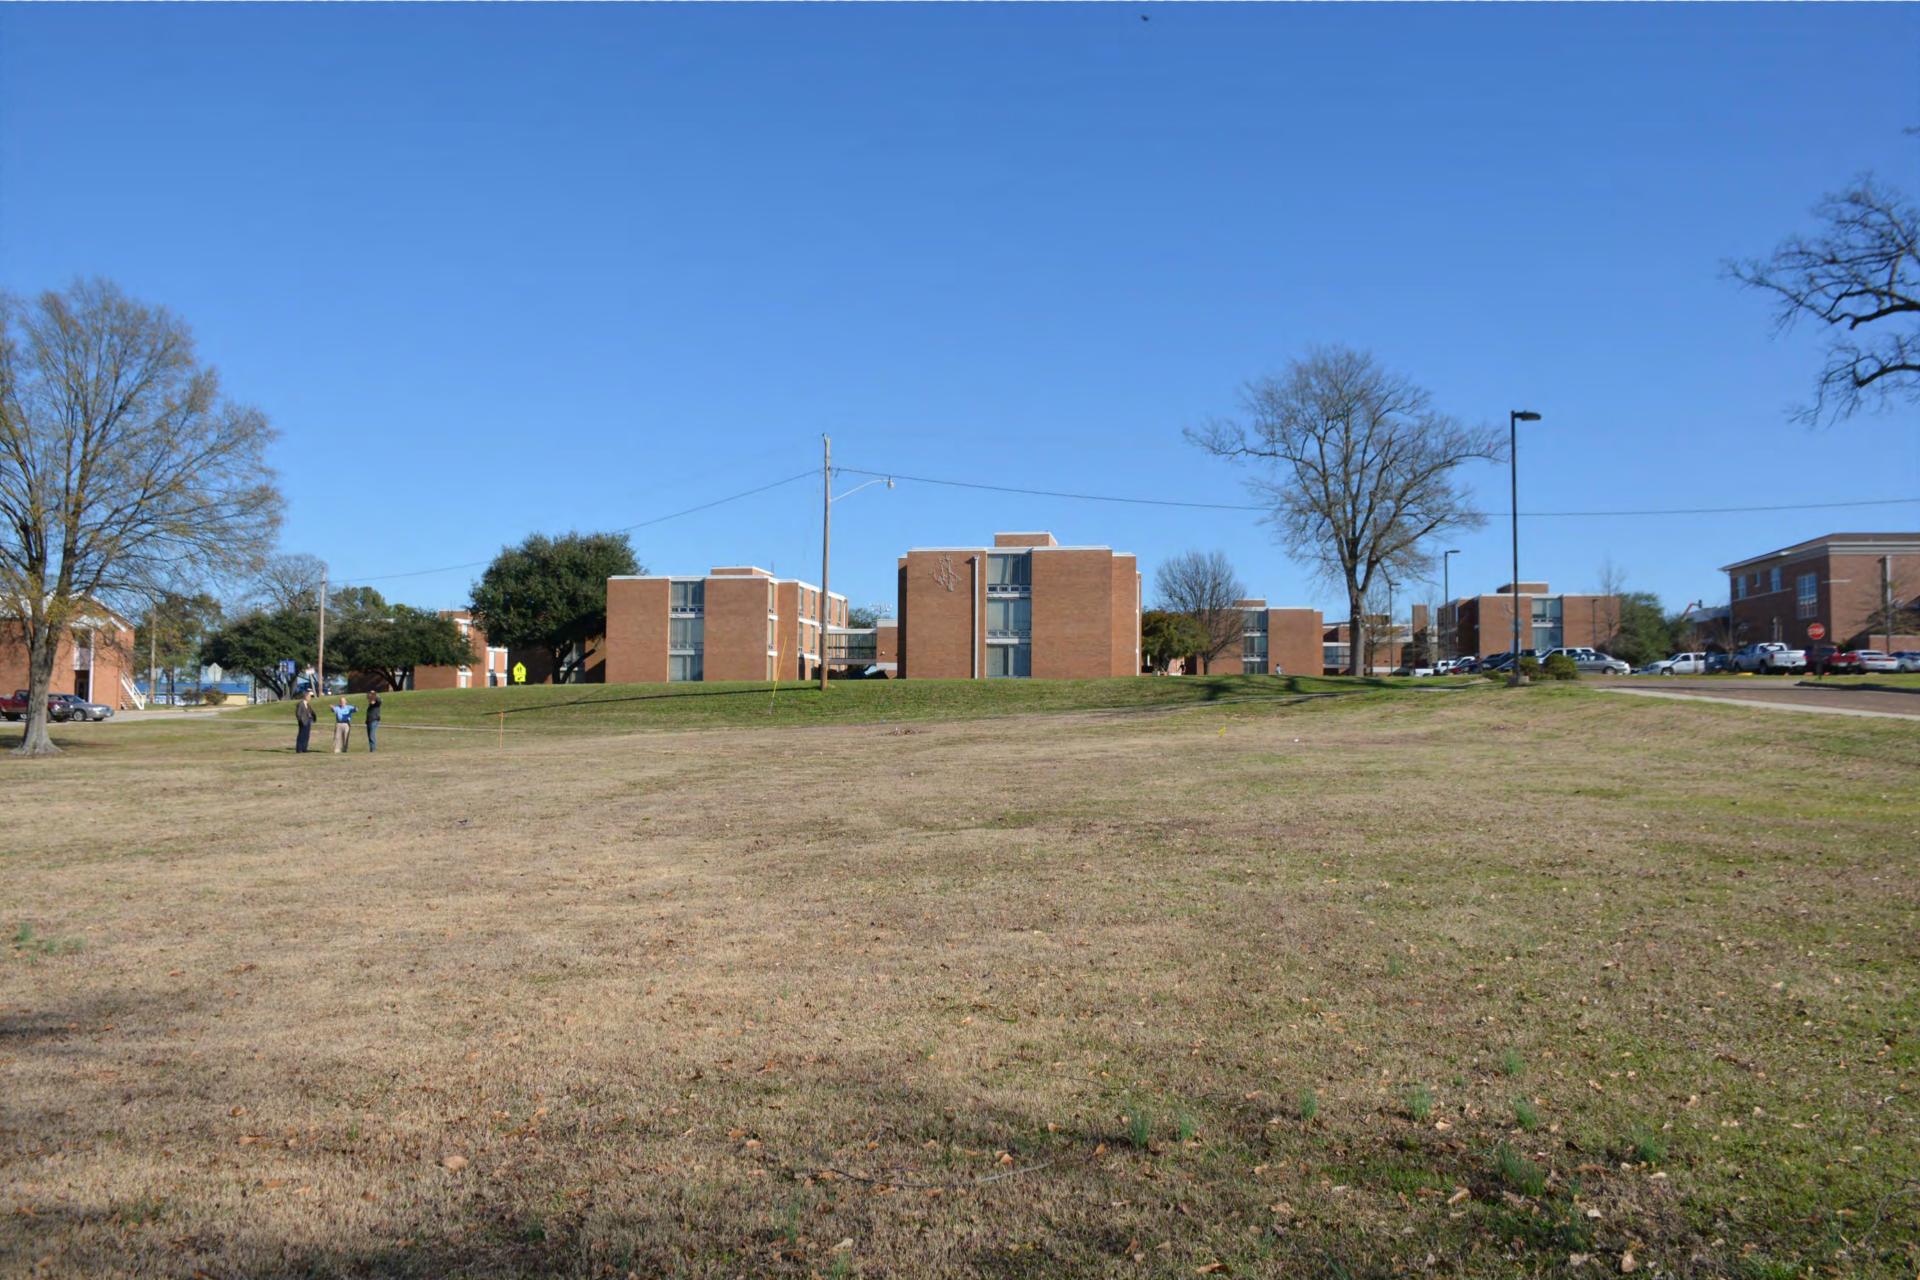

### EFFECT ON PROPERTY'S HISTORICAL INTEGRITY:

The proposed move will have some impact on the Ozmer House, specifically with respect to its setting. Its current setting, on the northeast edge of the campus, is relatively wooded and removed from the other campus buildings. The proposed setting is much more open in feel and in close proximity to several of the campus' buildings. The house currently faces north, but is proposed to face east at the new location. However, when the Ozmer House was listed on the National Register, it had already been moved once, and as it is today is not correlated with any event associated with its present position. The Ozmer House was listed on the National Register under Criterion C for its architecture. As the original nomination stated:

### INFORMATION ON THE NEW SITE:

The proposed site for the Ozmer House is located on the west side of Washington Street to the southwest of Childs Hall and to the north of a large parking area. It is approximately one mile to the southwest of the Ozmer House Columbia County, Arkansas