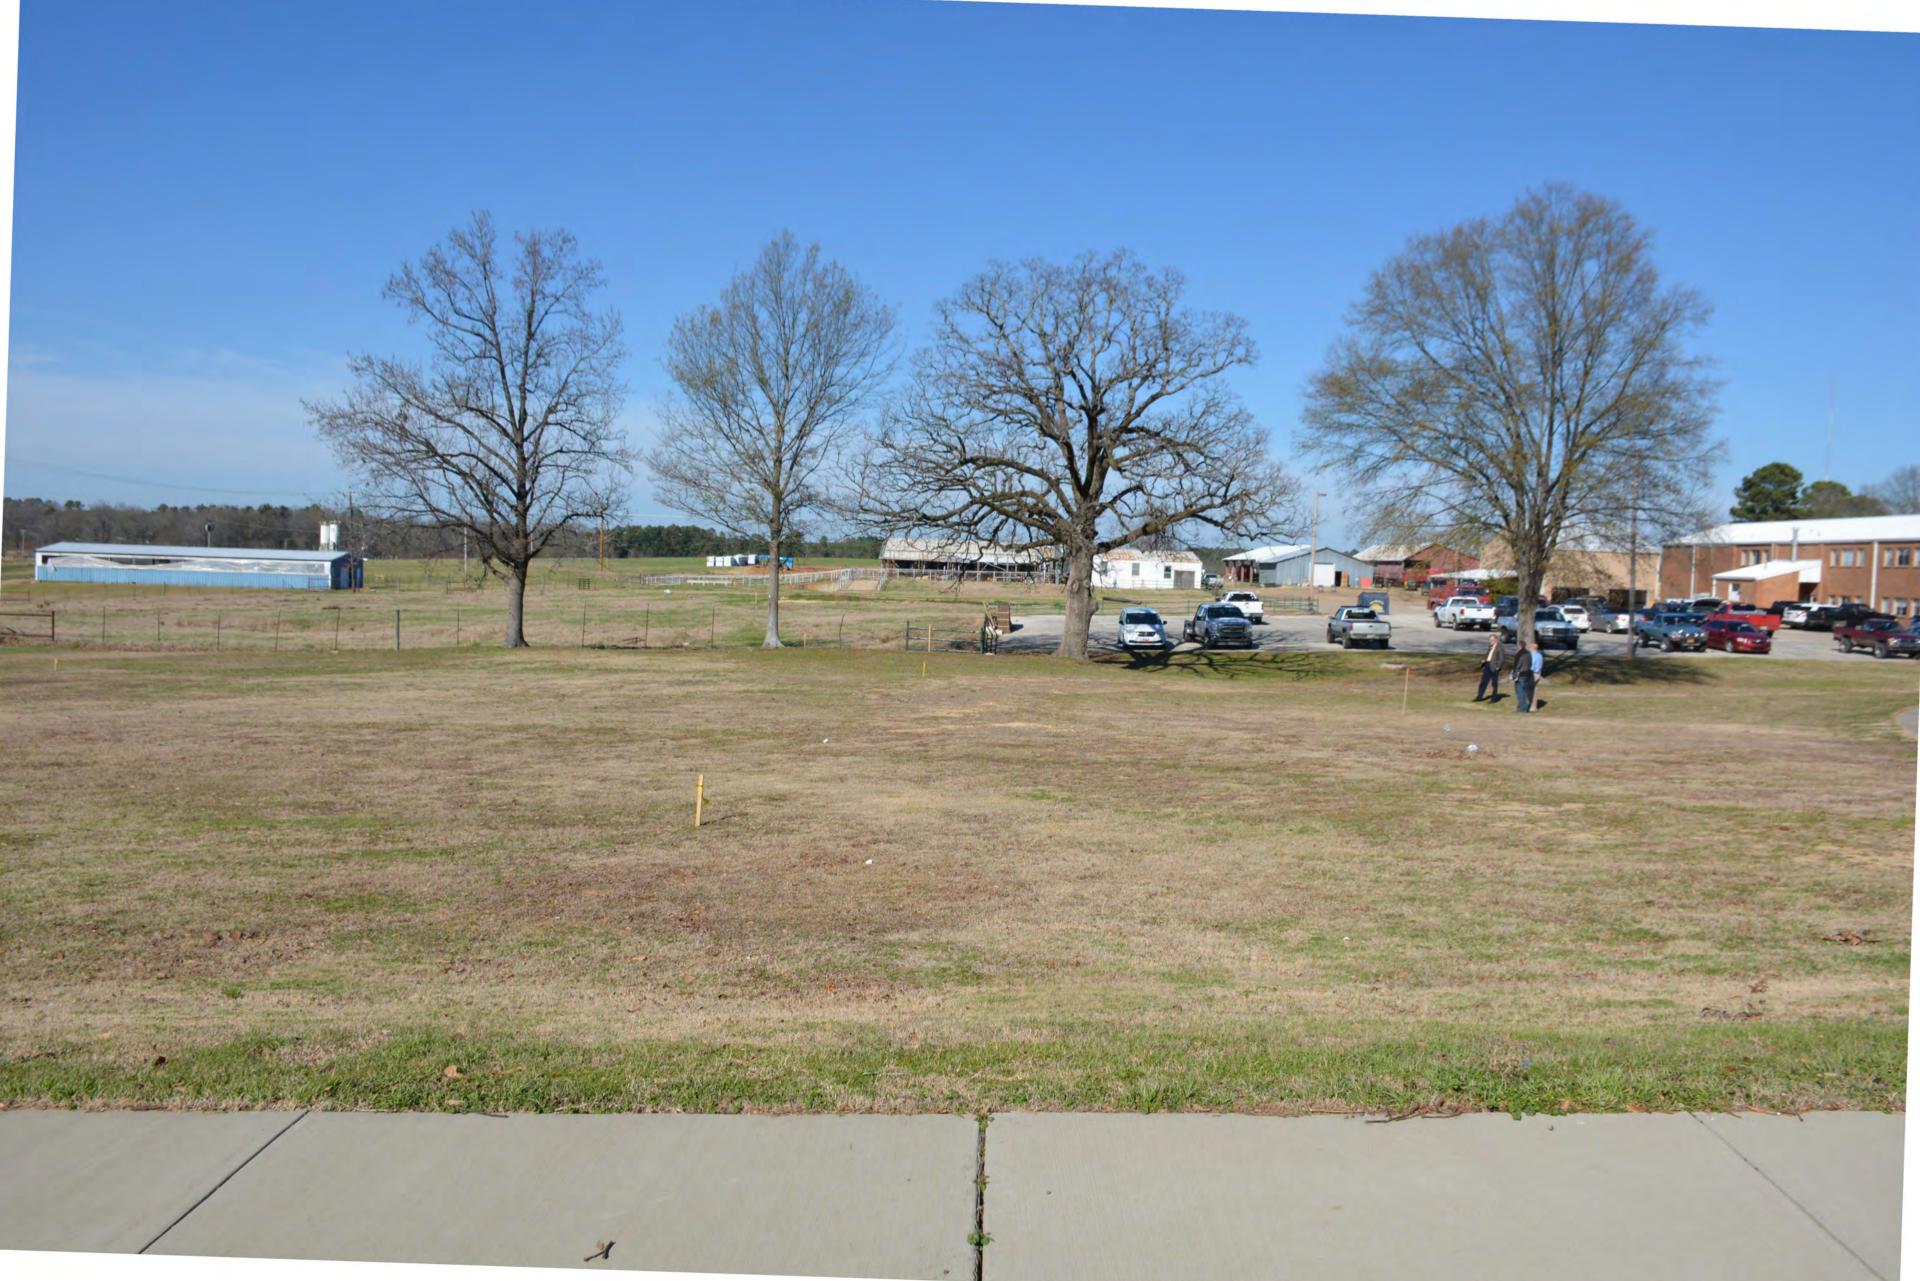

### EFFECT ON PROPERTY'S HISTORICAL INTEGRITY:

The proposed move will have some impact on the Ozmer House, specifically with respect to its setting. Its current setting, on the northeast edge of the campus, is relatively wooded and removed from the other campus buildings. The proposed setting is much more open in feel and in close proximity to several of the campus' buildings. The house currently faces north, but is proposed to face east at the new location. However, when the Ozmer House was listed on the National Register, it had already been moved once, and as it is today is not correlated with any event associated with its present position. The Ozmer House was listed on the National Register under Criterion C for its architecture. As the original nomination stated:

### INFORMATION ON THE NEW SITE:

The proposed site for the Ozmer House is located on the west side of Washington Street to the southwest of Childs Hall and to the north of a large parking area. It is approximately one mile to the southwest of the Ozmer House Columbia County, Arkansas

## National Register of Historic Places Continuation Sheet

Section number Page 2

Ozmer House's current site. A gravel drive currently makes a "U" through the proposed site. A few trees are located on the site, mainly on the northern edge. Active farm fields are located to the west of the site and some modern campus buildings are located to the southwest of the site. As far as is known, no buildings have ever occupied the site.