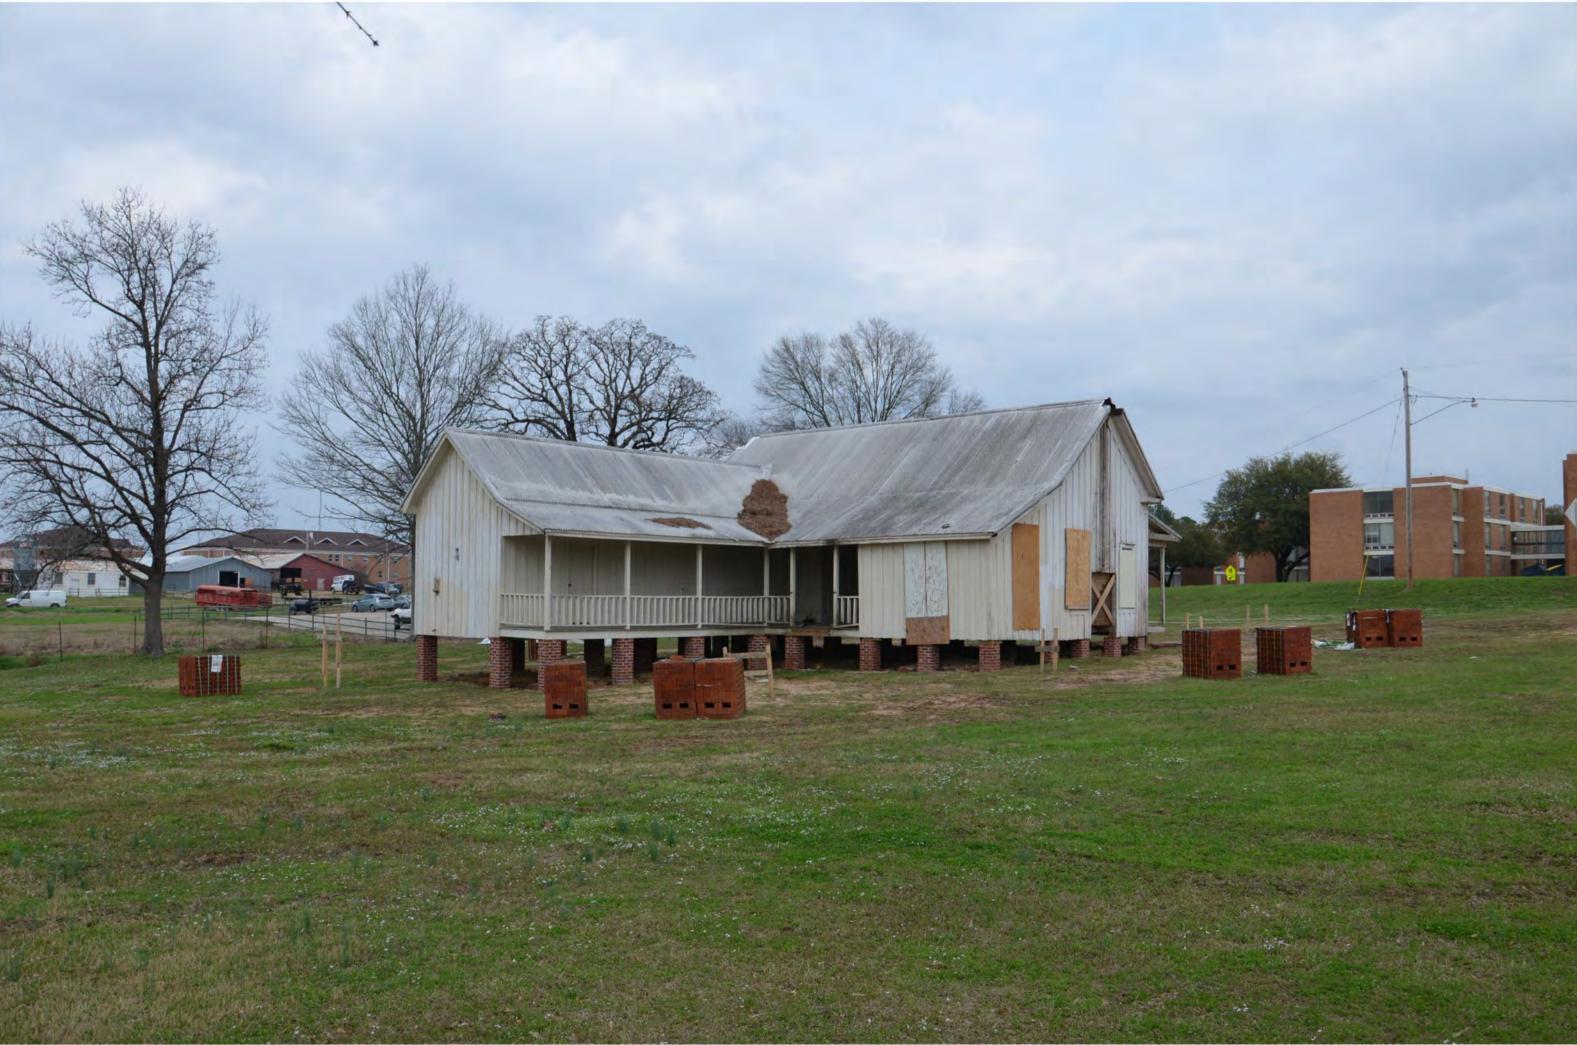

**Check one** original site date 6/17/82 moved

Describe the present and original (if known) physical appearance

SUMMARY

Built in 1883, the Ozmer House is an unusually well-crafted dogtrot cabin with an ell addition. The house is situated by a pond and amongst large trees all of which create a picturesque setting for this significant vernacular structure. Although the Ozmer House was moved because of commercial and residential encroachment, Southern Arkansas University (SAU) has excercised great care in restoring the structure to its original specifications, and its new setting at the SAU farm is only one half-mile from its original location. The Ozmer House, now safe from destruction, is common in plan but distinguished for its craftsmanship and details, such as the hand-planed cypress lumber, vertical interior and exterior board-and-battens and gambrel ceilings, and is a handsome example of a common type of housing built by farmers and settlers in the mid-upland south.

#### ELABORATION

The Ozmer House, separated from U. S. Highway 82 by-pass by a fence and a sizeable field, is oriented towards the north and is surrounded by large trees, a spring at the rear and a pond on the southwest. An unobtrusive farm lane connects the property with other SAU structures which are not visible from the Ozmer House. The structure rests on brick piers and the side gabled roofs, ending in return cornices, are covered with cedar shingles. The house is of box construction with vertical board-an-batten on the exterior as well as the interior. All walls are one board thick and all windows are four-over-four double-hung sash. The facade possesses a broad front porch with a shed roof supported by chamfered posts. Symmetrically-placed windows lie on either side of the breezeway in the original front rooms.

Due to rapid deterioration and commercial and residential encroachment, the Ozmer House was donated to Southern Arkansas University on the condition that the structure be moved from the original site as soon as possible. The house was moved one-half mile west of the original site to a spacious setting. Safe from demolition and deterioration, the building now rests on brick piers as it orginally did and maintains excellent integrity.

### **REASONS FOR THE MOVE:**

The Ozmer House is proposed for relocation to help Southern Arkansas University establish a combination of teaching and exhibit spaces for the agriculture education program. As part of the relocation, the house would be restored to its original appearance and have HVAC and electrical systems added. The house would also be made ADA compliant and have access to a new parking lot.

### EFFECT ON PROPERTY'S HISTORICAL INTEGRITY:

The proposed move will have some impact on the Ozmer House, specifically with respect to its setting. Its current setting, on the northeast edge of the campus, is relatively wooded and removed from the other campus buildings. The proposed setting is much more open in feel and in close proximity to several of the campus' buildings. The house currently faces north, but is proposed to face east at the new location. However, when the Ozmer House was listed on the National Register, it had already been moved once, and as it is today is not correlated with any event associated with its present position. The Ozmer House was listed on the National Register under Criterion C for its architecture. As the original nomination stated: