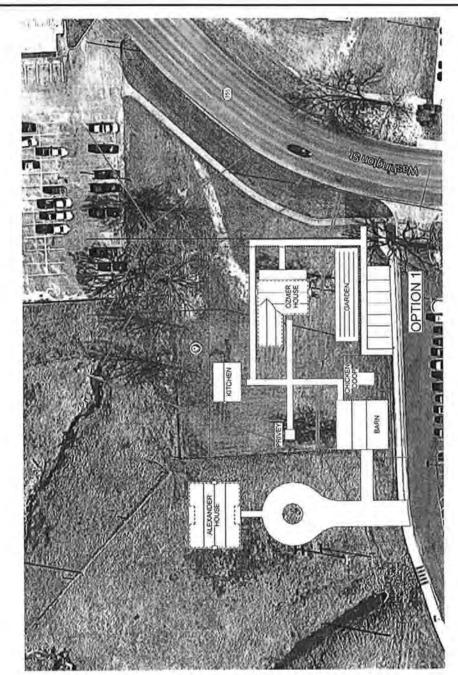

The rooms in the house would include a small classroom and an exhibit room on the Ozmer Family. The rear rooms would include a second visitor information and exhibit room, an office, and a conference room. In addition to relocating the house, the site would also have a kitchen building (restrooms), smokehouse (toolshed) well house, outhouse, beehives, barn (classroom), chicken house, and garden. No documentation exists on the original outbuildings at the Ozmer Farm, so the outbuildings that will be built will be based on common types seen on farmsteads in Southern Arkansas and Northern Louisiana.

# **National Register of Historic Places Continuation Sheet**

Section number Page 3

Site plan of the proposed location of the Ozmer House