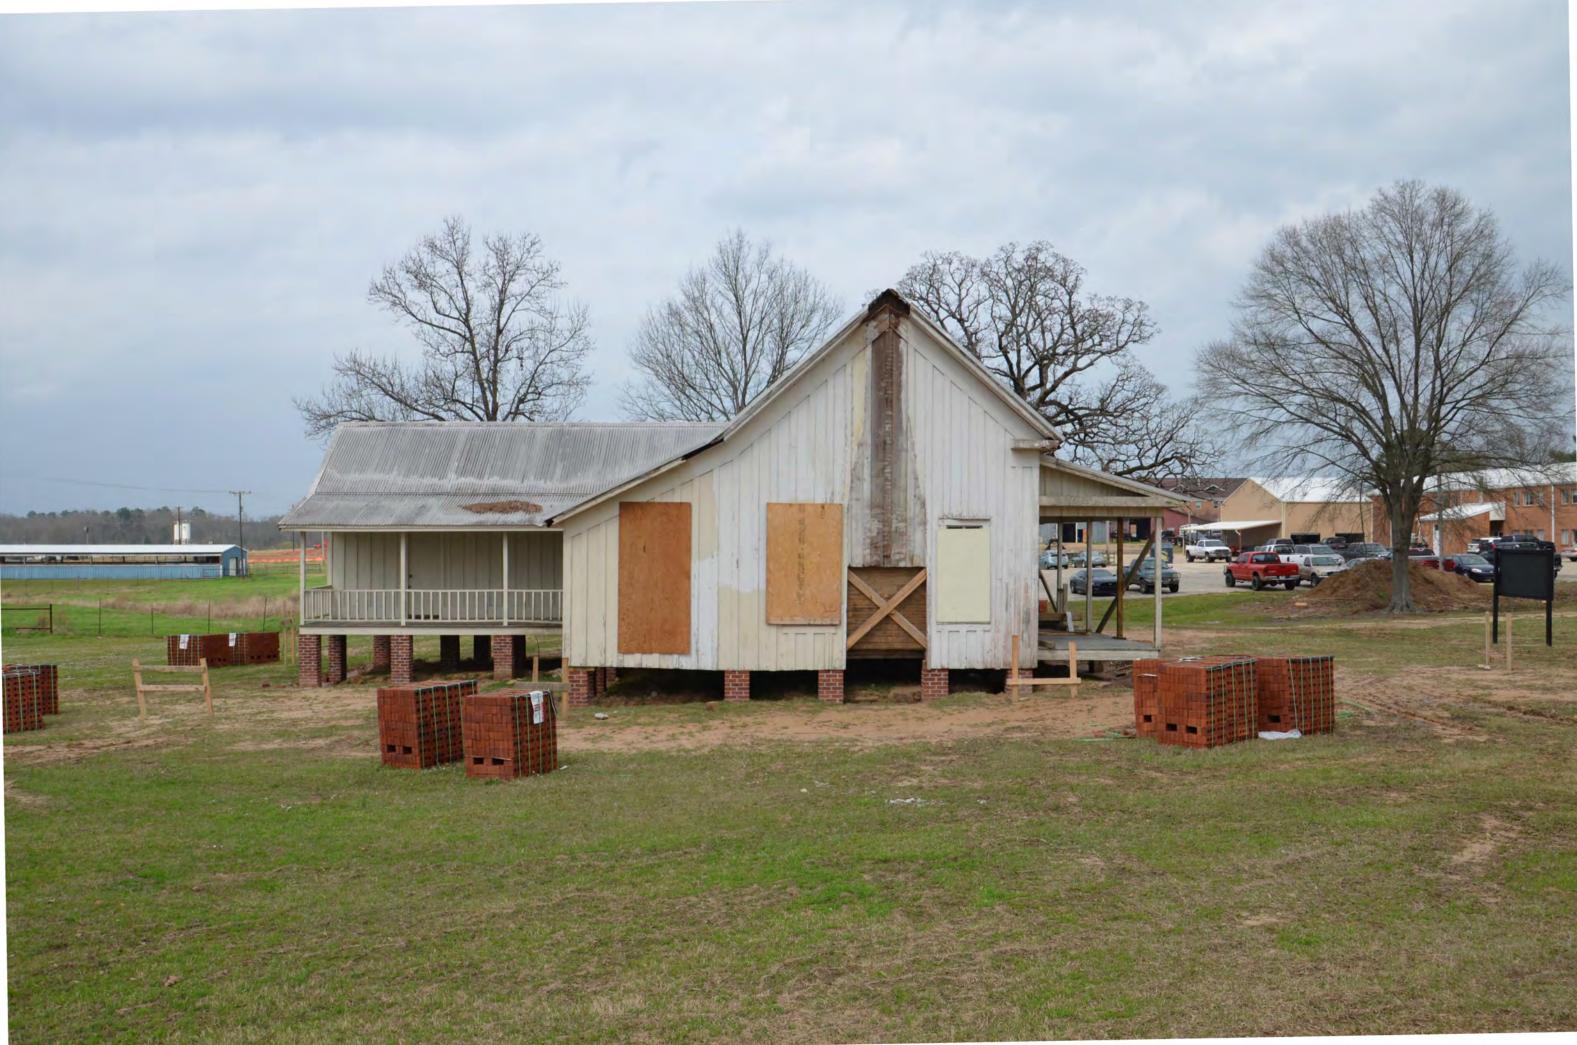

**Check one** original site date 6/17/82 moved

Describe the present and original (if known) physical appearance

SUMMARY

Built in 1883, the Ozmer House is an unusually well-crafted dogtrot cabin with an ell addition. The house is situated by a pond and amongst large trees all of which create a picturesque setting for this significant vernacular structure. Although the Ozmer House was moved because of commercial and residential encroachment, Southern Arkansas University (SAU) has excercised great care in restoring the structure to its original specifications, and its new setting at the SAU farm is only one half-mile from its original location. The Ozmer House, now safe from destruction, is common in plan but distinguished for its craftsmanship and details, such as the hand-planed cypress lumber, vertical interior and exterior board-and-battens and gambrel ceilings, and is a handsome example of a common type of housing built by farmers and settlers in the mid-upland south.

East and west elevations possess centered brick chimneys flanked by a window on either side. Two rooms, with a shed roof and a window on each outside wall, were added enclosing both east and west ends of the back porch.

Due to rapid deterioration and commercial and residential encroachment, the Ozmer House was donated to Southern Arkansas University on the condition that the structure be moved from the original site as soon as possible. The house was moved one-half mile west of the original site to a spacious setting. Safe from demolition and deterioration, the building now rests on brick piers as it orginally did and maintains excellent integrity.