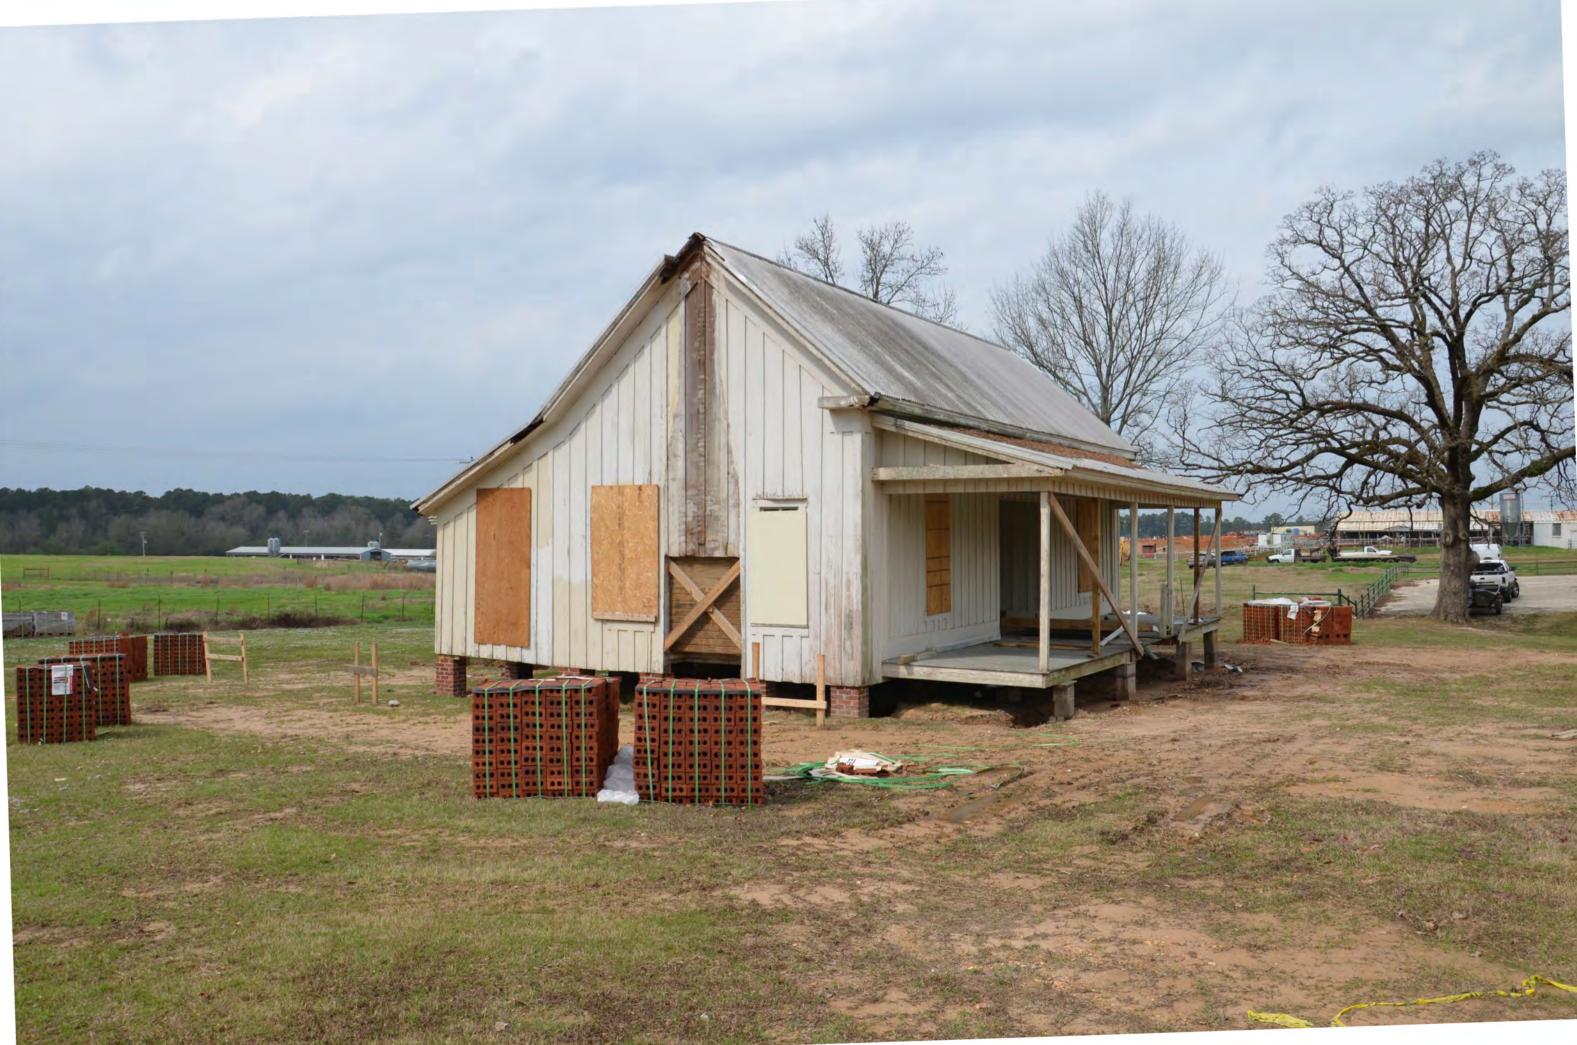

**Check one** original site date 6/17/82 moved

Describe the present and original (if known) physical appearance

SUMMARY

Built in 1883, the Ozmer House is an unusually well-crafted dogtrot cabin with an ell addition. The house is situated by a pond and amongst large trees all of which create a picturesque setting for this significant vernacular structure. Although the Ozmer House was moved because of commercial and residential encroachment, Southern Arkansas University (SAU) has excercised great care in restoring the structure to its original specifications, and its new setting at the SAU farm is only one half-mile from its original location. The Ozmer House, now safe from destruction, is common in plan but distinguished for its craftsmanship and details, such as the hand-planed cypress lumber, vertical interior and exterior board-and-battens and gambrel ceilings, and is a handsome example of a common type of housing built by farmers and settlers in the mid-upland south.

Soon after Mr. Ozmer built the dogtrot he constructed a two-room ell addition that extends from the southwest side of the dogtrot. The two rooms each have one door on the east wall and are fronted by a porch with a shed roof.

Due to rapid deterioration and commercial and residential encroachment, the Ozmer House was donated to Southern Arkansas University on the condition that the structure be moved from the original site as soon as possible. The house was moved one-half mile west of the original site to a spacious setting. Safe from demolition and deterioration, the building now rests on brick piers as it orginally did and maintains excellent integrity.