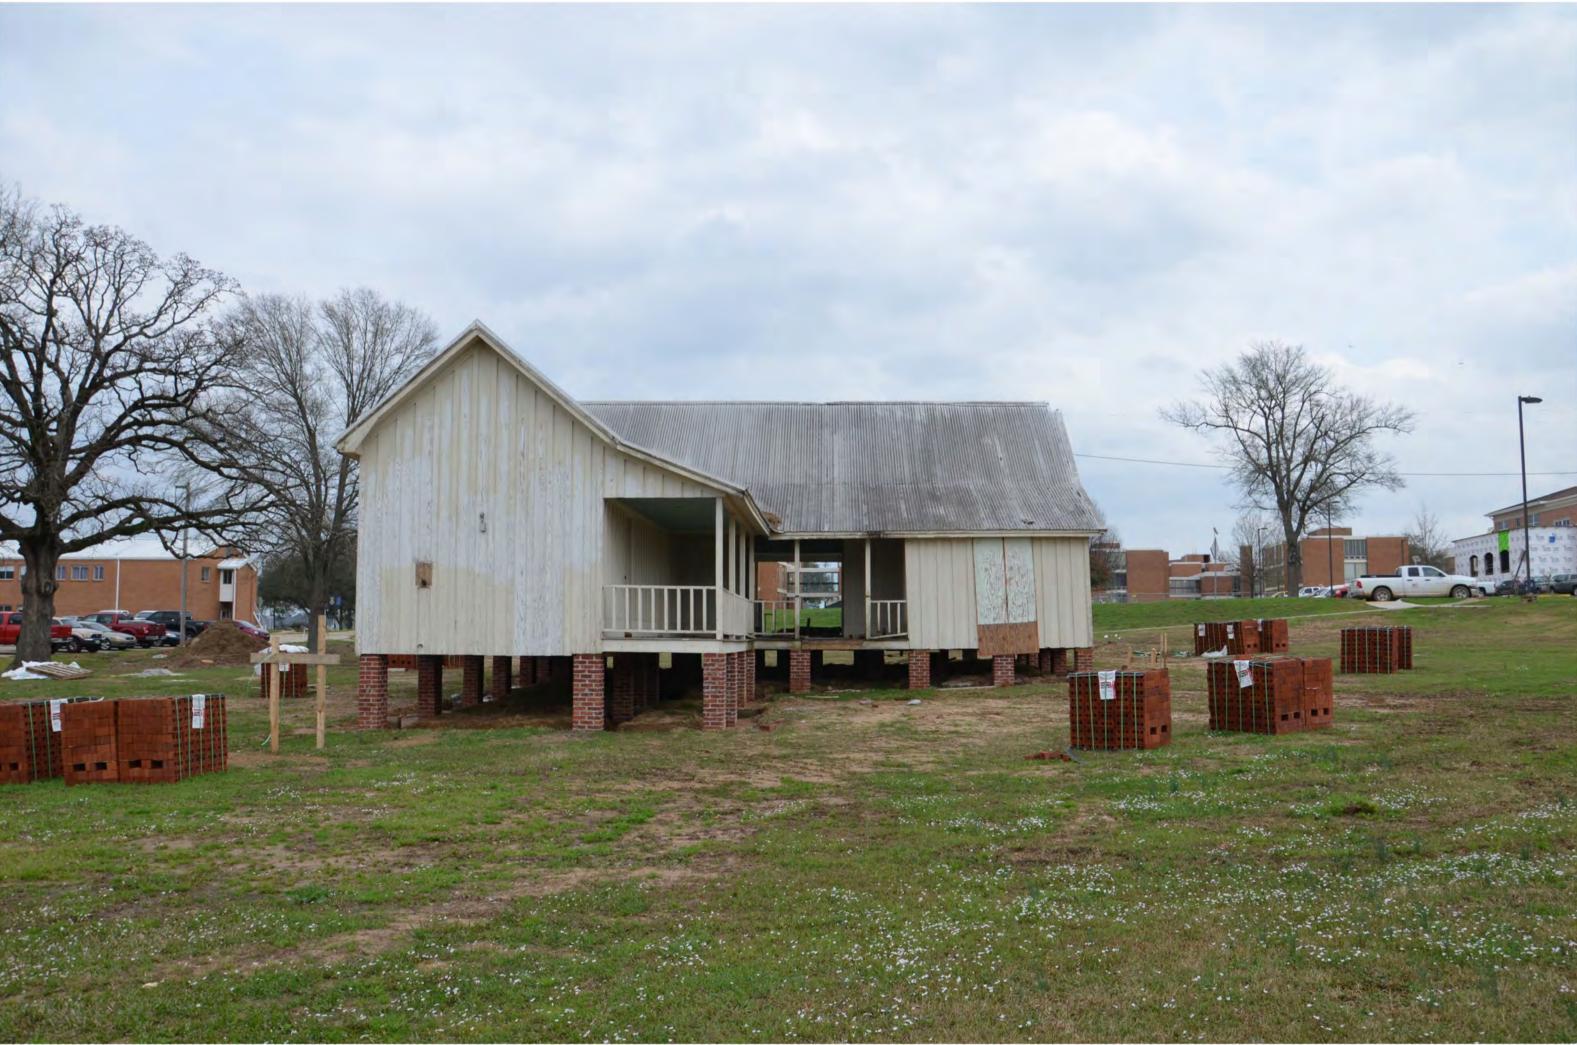

**Check one** original site date 6/17/82 moved

Describe the present and original (if known) physical appearance

SUMMARY

Built in 1883, the Ozmer House is an unusually well-crafted dogtrot cabin with an ell addition. The house is situated by a pond and amongst large trees all of which create a picturesque setting for this significant vernacular structure. Although the Ozmer House was moved because of commercial and residential encroachment, Southern Arkansas University (SAU) has excercised great care in restoring the structure to its original specifications, and its new setting at the SAU farm is only one half-mile from its original location. The Ozmer House, now safe from destruction, is common in plan but distinguished for its craftsmanship and details, such as the hand-planed cypress lumber, vertical interior and exterior board-and-battens and gambrel ceilings, and is a handsome example of a common type of housing built by farmers and settlers in the mid-upland south.

#### ELABORATION

The Ozmer House, separated from U. S. Highway 82 by-pass by a fence and a sizeable field, is oriented towards the north and is surrounded by large trees, a spring at the rear and a pond on the southwest. An unobtrusive farm lane connects the property with other SAU structures which are not visible from the Ozmer House. The structure rests on brick piers and the side gabled roofs, ending in return cornices, are covered with cedar shingles. The house is of box construction with vertical board-an-batten on the exterior as well as the interior. All walls are one board thick and all windows are four-over-four double-hung sash. The facade possesses a broad front porch with a shed roof supported by chamfered posts. Symmetrically-placed windows lie on either side of the breezeway in the original front rooms.

Due to rapid deterioration and commercial and residential encroachment, the Ozmer House was donated to Southern Arkansas University on the condition that the structure be moved from the original site as soon as possible. The house was moved one-half mile west of the original site to a spacious setting. Safe from demolition and deterioration, the building now rests on brick piers as it orginally did and maintains excellent integrity.

### **REASONS FOR THE MOVE:**

The Ozmer House is proposed for relocation to help Southern Arkansas University establish a combination of teaching and exhibit spaces for the agriculture education program. As part of the relocation, the house would be restored to its original appearance and have HVAC and electrical systems added. The house would also be made ADA compliant and have access to a new parking lot.

### EFFECT ON PROPERTY'S HISTORICAL INTEGRITY:

The proposed move will have some impact on the Ozmer House, specifically with respect to its setting. Its current setting, on the northeast edge of the campus, is relatively wooded and removed from the other campus buildings. The proposed setting is much more open in feel and in close proximity to several of the campus' buildings. The house currently faces north, but is proposed to face east at the new location. However, when the Ozmer House was listed on the National Register, it had already been moved once, and as it is today is not correlated with any event associated with its present position. The Ozmer House was listed on the National Register under Criterion C for its architecture. As the original nomination stated: