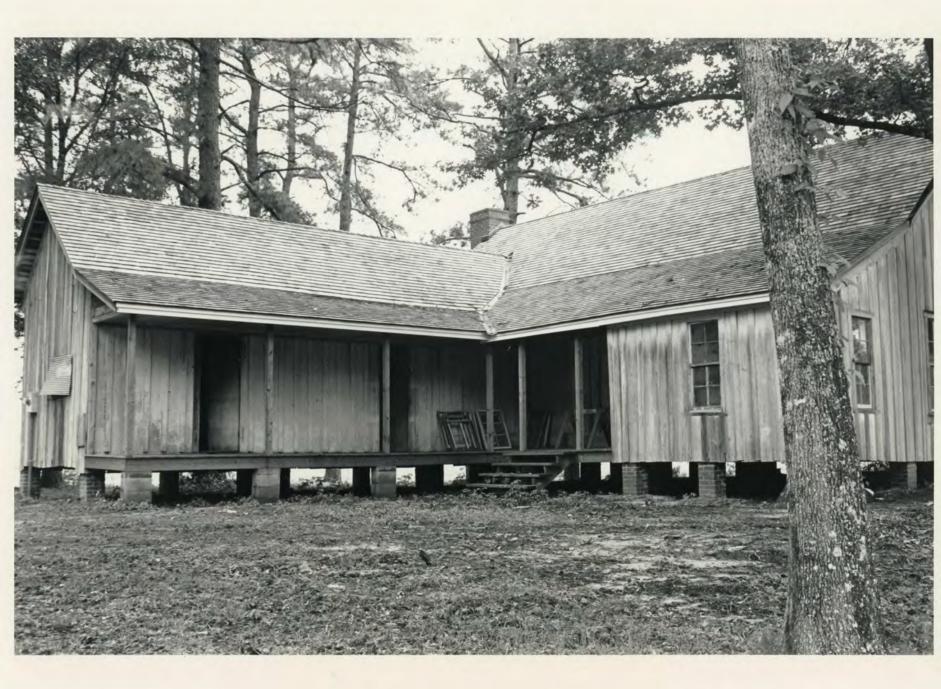

East and west elevations possess centered brick chimneys flanked by a window on either side. Two rooms, with a shed roof and a window on each outside wall, were added enclosing both east and west ends of the back porch.

Soon after Mr. Ozmer built the dogtrot he constructed a two-room ell addition that extends from the southwest side of the dogtrot. The two rooms each have one door on the east wall and are fronted by a porch with a shed roof.

Ozmer House Magnolia, Columbia Front (North) Elevation Julie Vosmik , photographer 6-10-86

Ozmer House Magnolia, Columbia North (Front) Elevation Julie Vosmik , photographer 6-10-86

Ozmer House Magnolia, Columbia Rear Ell from Southeast Julie Vosmik, photographer 6-10-86