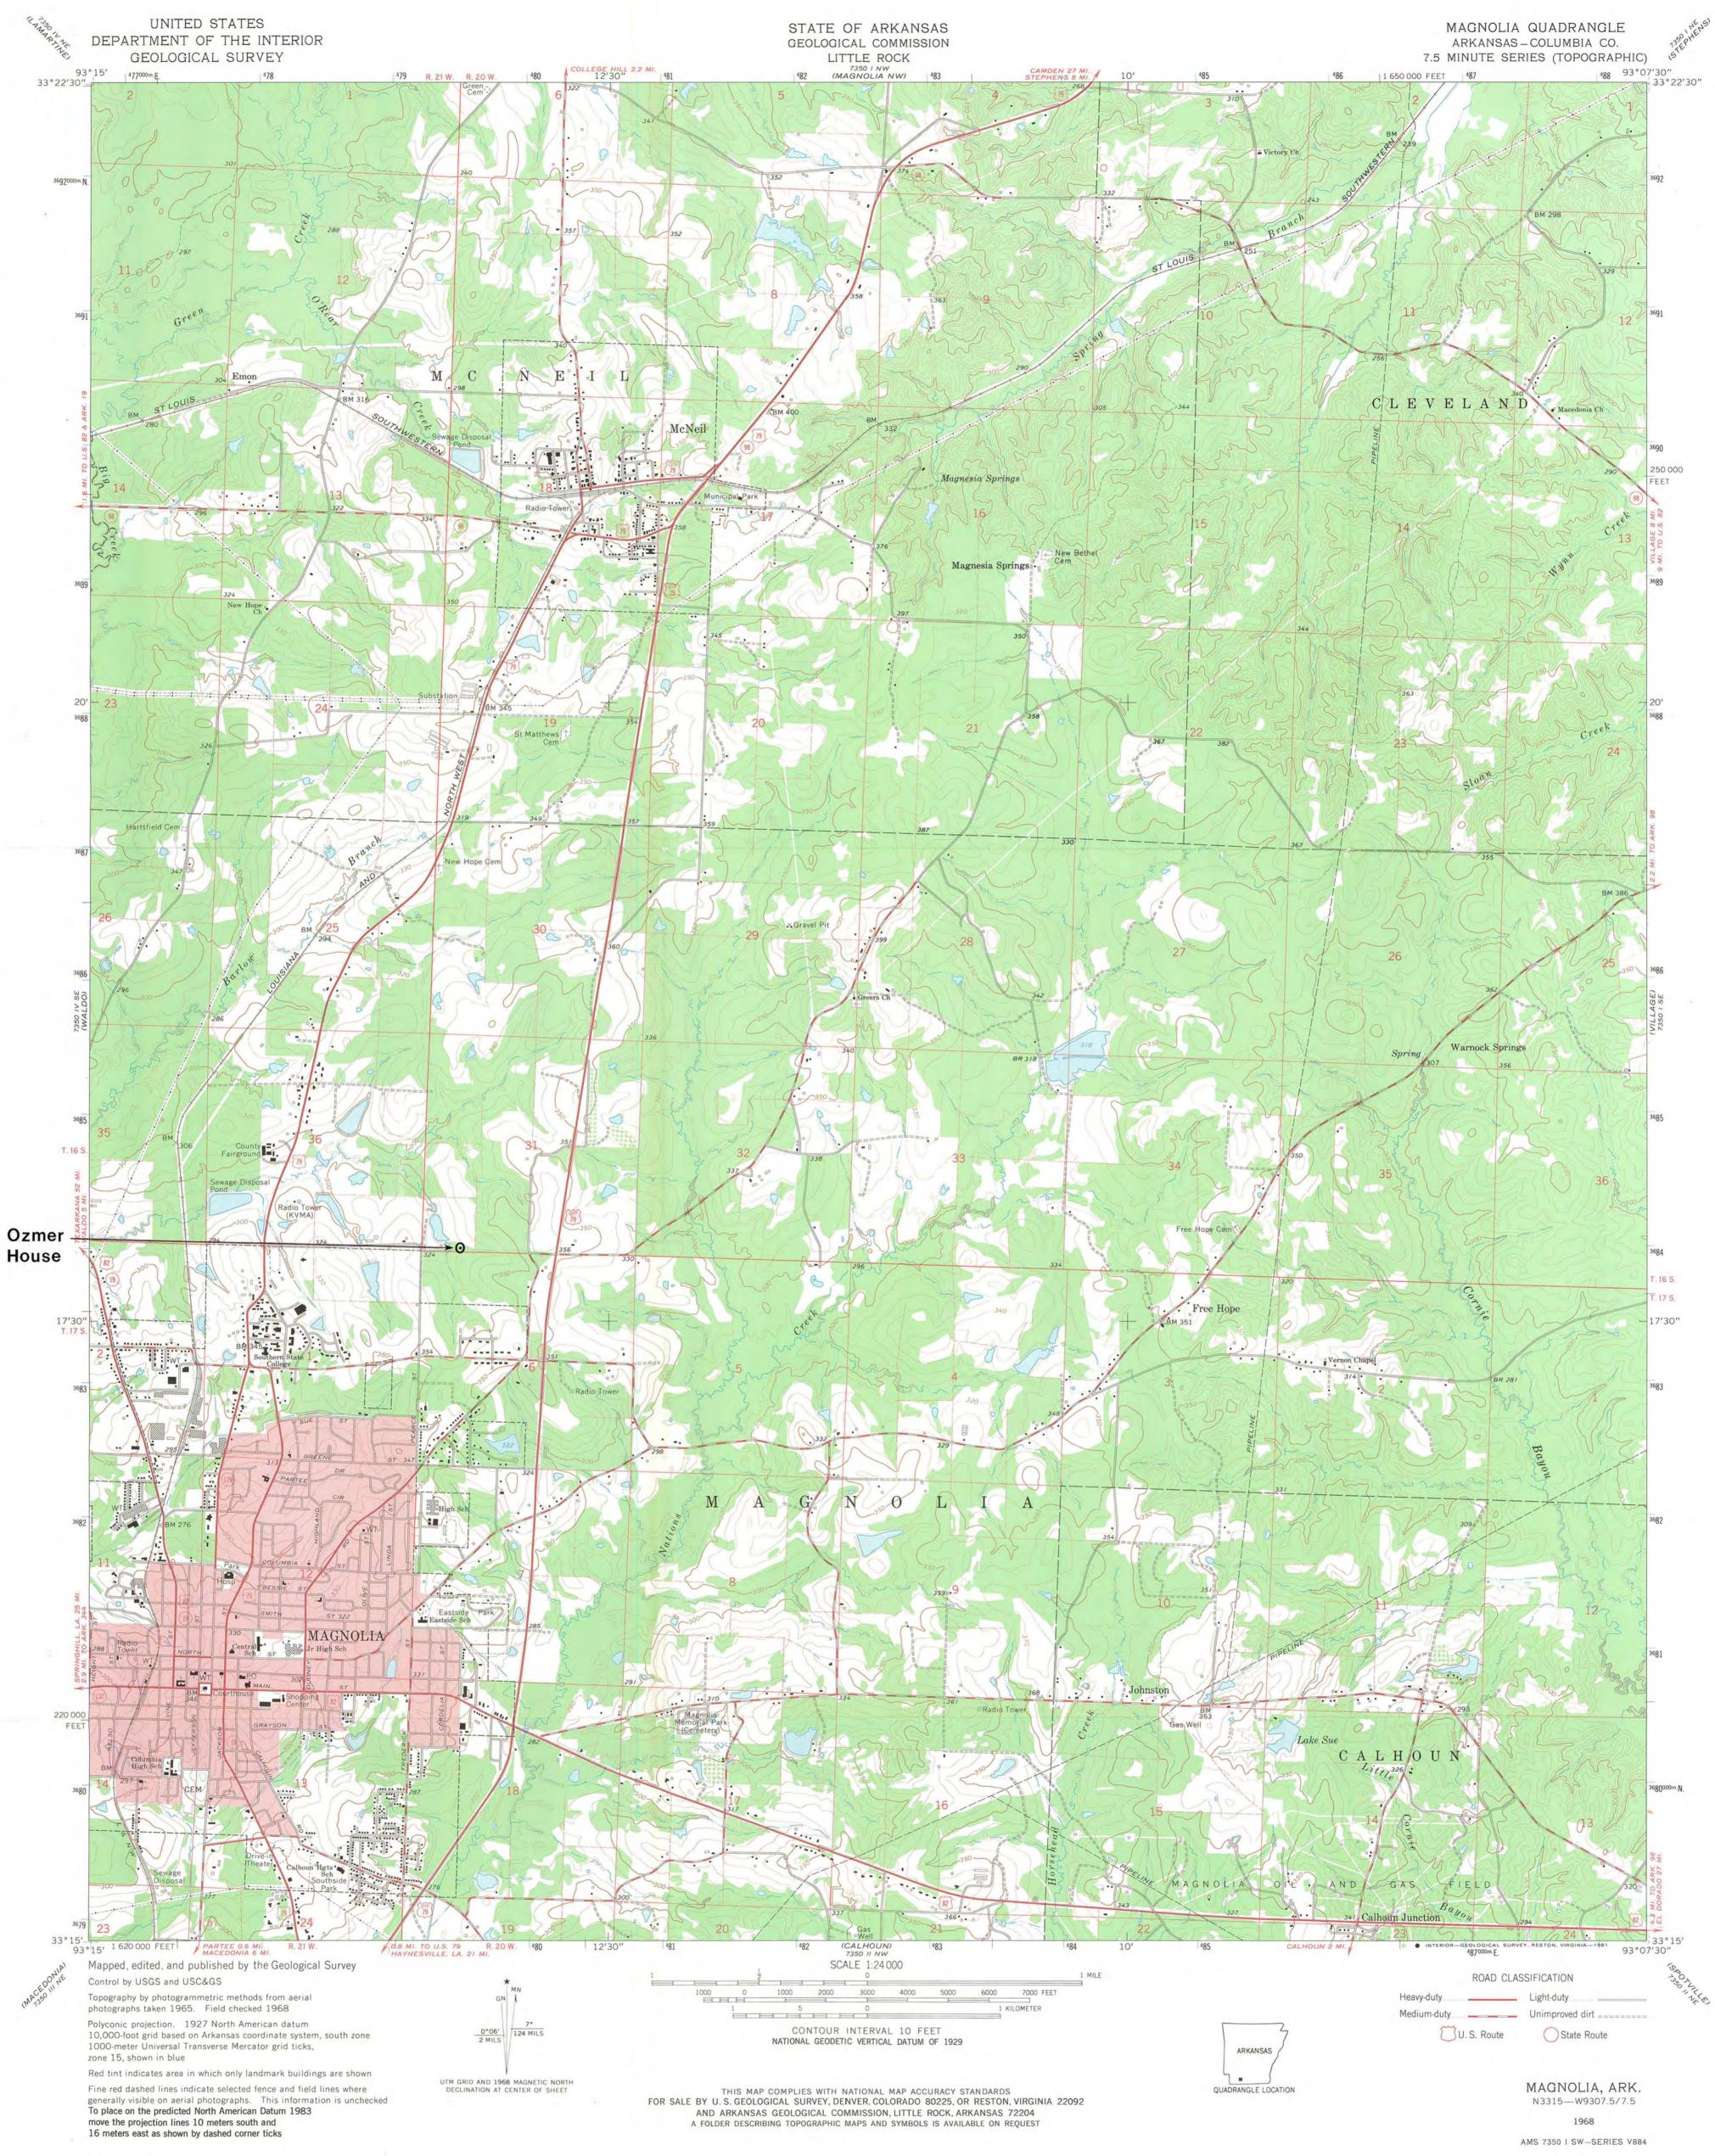

VERBAL BOUNDARY

NPS Form 10-900-a

The property is located in the southwest  $\frac{1}{4}$  of the south  $\frac{1}{2}$  of Section 31, Township 16 south, Range 20 west.

Two miles north on Pearce Street from the corner of Pearce and Main in Magnolia, Arkansas, the road forks with on fork gravel and one paved. East of this fork 250' is the southwest corner of the property. Starting at that point, proceed 40' north to the northwest corner of the property. Then proceed 30' east to the northeast corner. Then proceed 40' south to the southeast corner of the property. Then proceed 30' west to the point of origin, thus encircling the property.

### INFORMATION ON THE NEW SITE:

The proposed site for the Ozmer House is located on the west side of Washington Street to the southwest of Childs Hall and to the north of a large parking area. It is approximately one mile to the southwest of the Ozmer House Columbia County, Arkansas

## National Register of Historic Places Continuation Sheet

Section number Page 2

Ozmer House's current site. A gravel drive currently makes a "U" through the proposed site. A few trees are located on the site, mainly on the northern edge. Active farm fields are located to the west of the site and some modern campus buildings are located to the southwest of the site. As far as is known, no buildings have ever occupied the site.