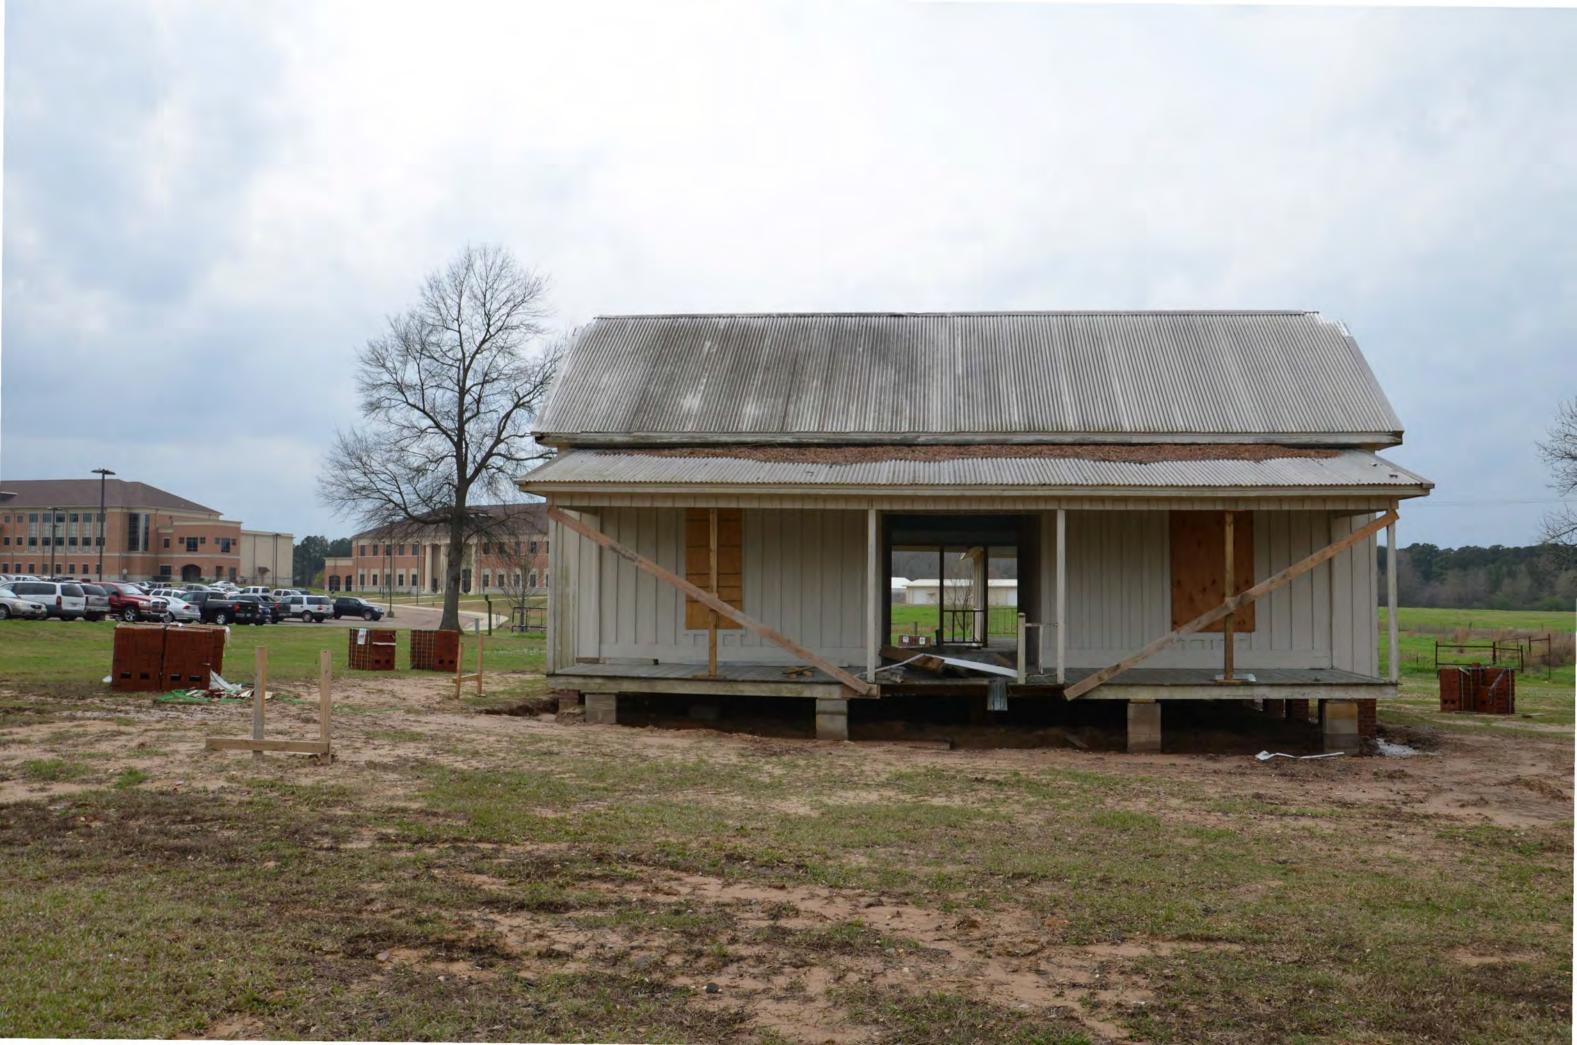

**Check one** original site date 6/17/82 moved

Describe the present and original (if known) physical appearance

SUMMARY

Built in 1883, the Ozmer House is an unusually well-crafted dogtrot cabin with an ell addition. The house is situated by a pond and amongst large trees all of which create a picturesque setting for this significant vernacular structure. Although the Ozmer House was moved because of commercial and residential encroachment, Southern Arkansas University (SAU) has excercised great care in restoring the structure to its original specifications, and its new setting at the SAU farm is only one half-mile from its original location. The Ozmer House, now safe from destruction, is common in plan but distinguished for its craftsmanship and details, such as the hand-planed cypress lumber, vertical interior and exterior board-and-battens and gambrel ceilings, and is a handsome example of a common type of housing built by farmers and settlers in the mid-upland south.

#### ELABORATION

The Ozmer House, separated from U. S. Highway 82 by-pass by a fence and a sizeable field, is oriented towards the north and is surrounded by large trees, a spring at the rear and a pond on the southwest. An unobtrusive farm lane connects the property with other SAU structures which are not visible from the Ozmer House. The structure rests on brick piers and the side gabled roofs, ending in return cornices, are covered with cedar shingles. The house is of box construction with vertical board-an-batten on the exterior as well as the interior. All walls are one board thick and all windows are four-over-four double-hung sash. The facade possesses a broad front porch with a shed roof supported by chamfered posts. Symmetrically-placed windows lie on either side of the breezeway in the original front rooms.

Due to rapid deterioration and commercial and residential encroachment, the Ozmer House was donated to Southern Arkansas University on the condition that the structure be moved from the original site as soon as possible. The house was moved one-half mile west of the original site to a spacious setting. Safe from demolition and deterioration, the building now rests on brick piers as it orginally did and maintains excellent integrity.