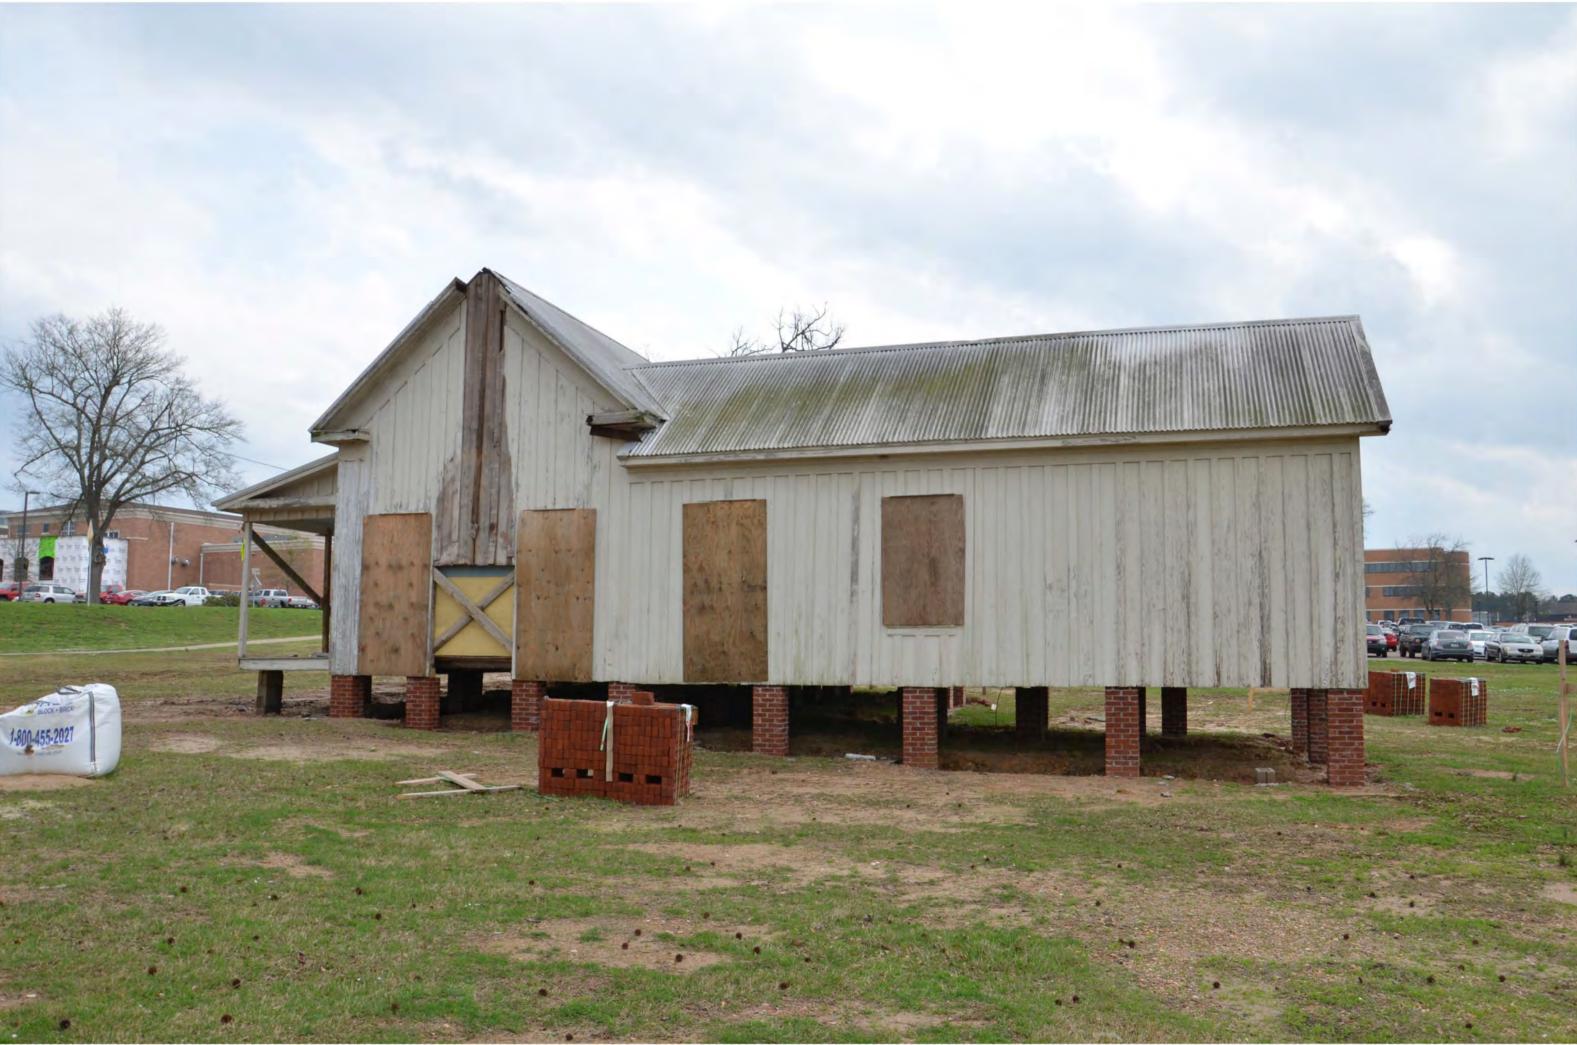

**Check one** original site date 6/17/82 moved

Describe the present and original (if known) physical appearance

SUMMARY

Built in 1883, the Ozmer House is an unusually well-crafted dogtrot cabin with an ell addition. The house is situated by a pond and amongst large trees all of which create a picturesque setting for this significant vernacular structure. Although the Ozmer House was moved because of commercial and residential encroachment, Southern Arkansas University (SAU) has excercised great care in restoring the structure to its original specifications, and its new setting at the SAU farm is only one half-mile from its original location. The Ozmer House, now safe from destruction, is common in plan but distinguished for its craftsmanship and details, such as the hand-planed cypress lumber, vertical interior and exterior board-and-battens and gambrel ceilings, and is a handsome example of a common type of housing built by farmers and settlers in the mid-upland south.

#### ELABORATION

The Ozmer House, separated from U. S. Highway 82 by-pass by a fence and a sizeable field, is oriented towards the north and is surrounded by large trees, a spring at the rear and a pond on the southwest. An unobtrusive farm lane connects the property with other SAU structures which are not visible from the Ozmer House. The structure rests on brick piers and the side gabled roofs, ending in return cornices, are covered with cedar shingles. The house is of box construction with vertical board-an-batten on the exterior as well as the interior. All walls are one board thick and all windows are four-over-four double-hung sash. The facade possesses a broad front porch with a shed roof supported by chamfered posts. Symmetrically-placed windows lie on either side of the breezeway in the original front rooms.

Due to rapid deterioration and commercial and residential encroachment, the Ozmer House was donated to Southern Arkansas University on the condition that the structure be moved from the original site as soon as possible. The house was moved one-half mile west of the original site to a spacious setting. Safe from demolition and deterioration, the building now rests on brick piers as it orginally did and maintains excellent integrity.

### **REASONS FOR THE MOVE:**

The Ozmer House is proposed for relocation to help Southern Arkansas University establish a combination of teaching and exhibit spaces for the agriculture education program. As part of the relocation, the house would be restored to its original appearance and have HVAC and electrical systems added. The house would also be made ADA compliant and have access to a new parking lot.

### EFFECT ON PROPERTY'S HISTORICAL INTEGRITY:

The proposed move will have some impact on the Ozmer House, specifically with respect to its setting. Its current setting, on the northeast edge of the campus, is relatively wooded and removed from the other campus buildings. The proposed setting is much more open in feel and in close proximity to several of the campus' buildings. The house currently faces north, but is proposed to face east at the new location. However, when the Ozmer House was listed on the National Register, it had already been moved once, and as it is today is not correlated with any event associated with its present position. The Ozmer House was listed on the National Register under Criterion C for its architecture. As the original nomination stated: