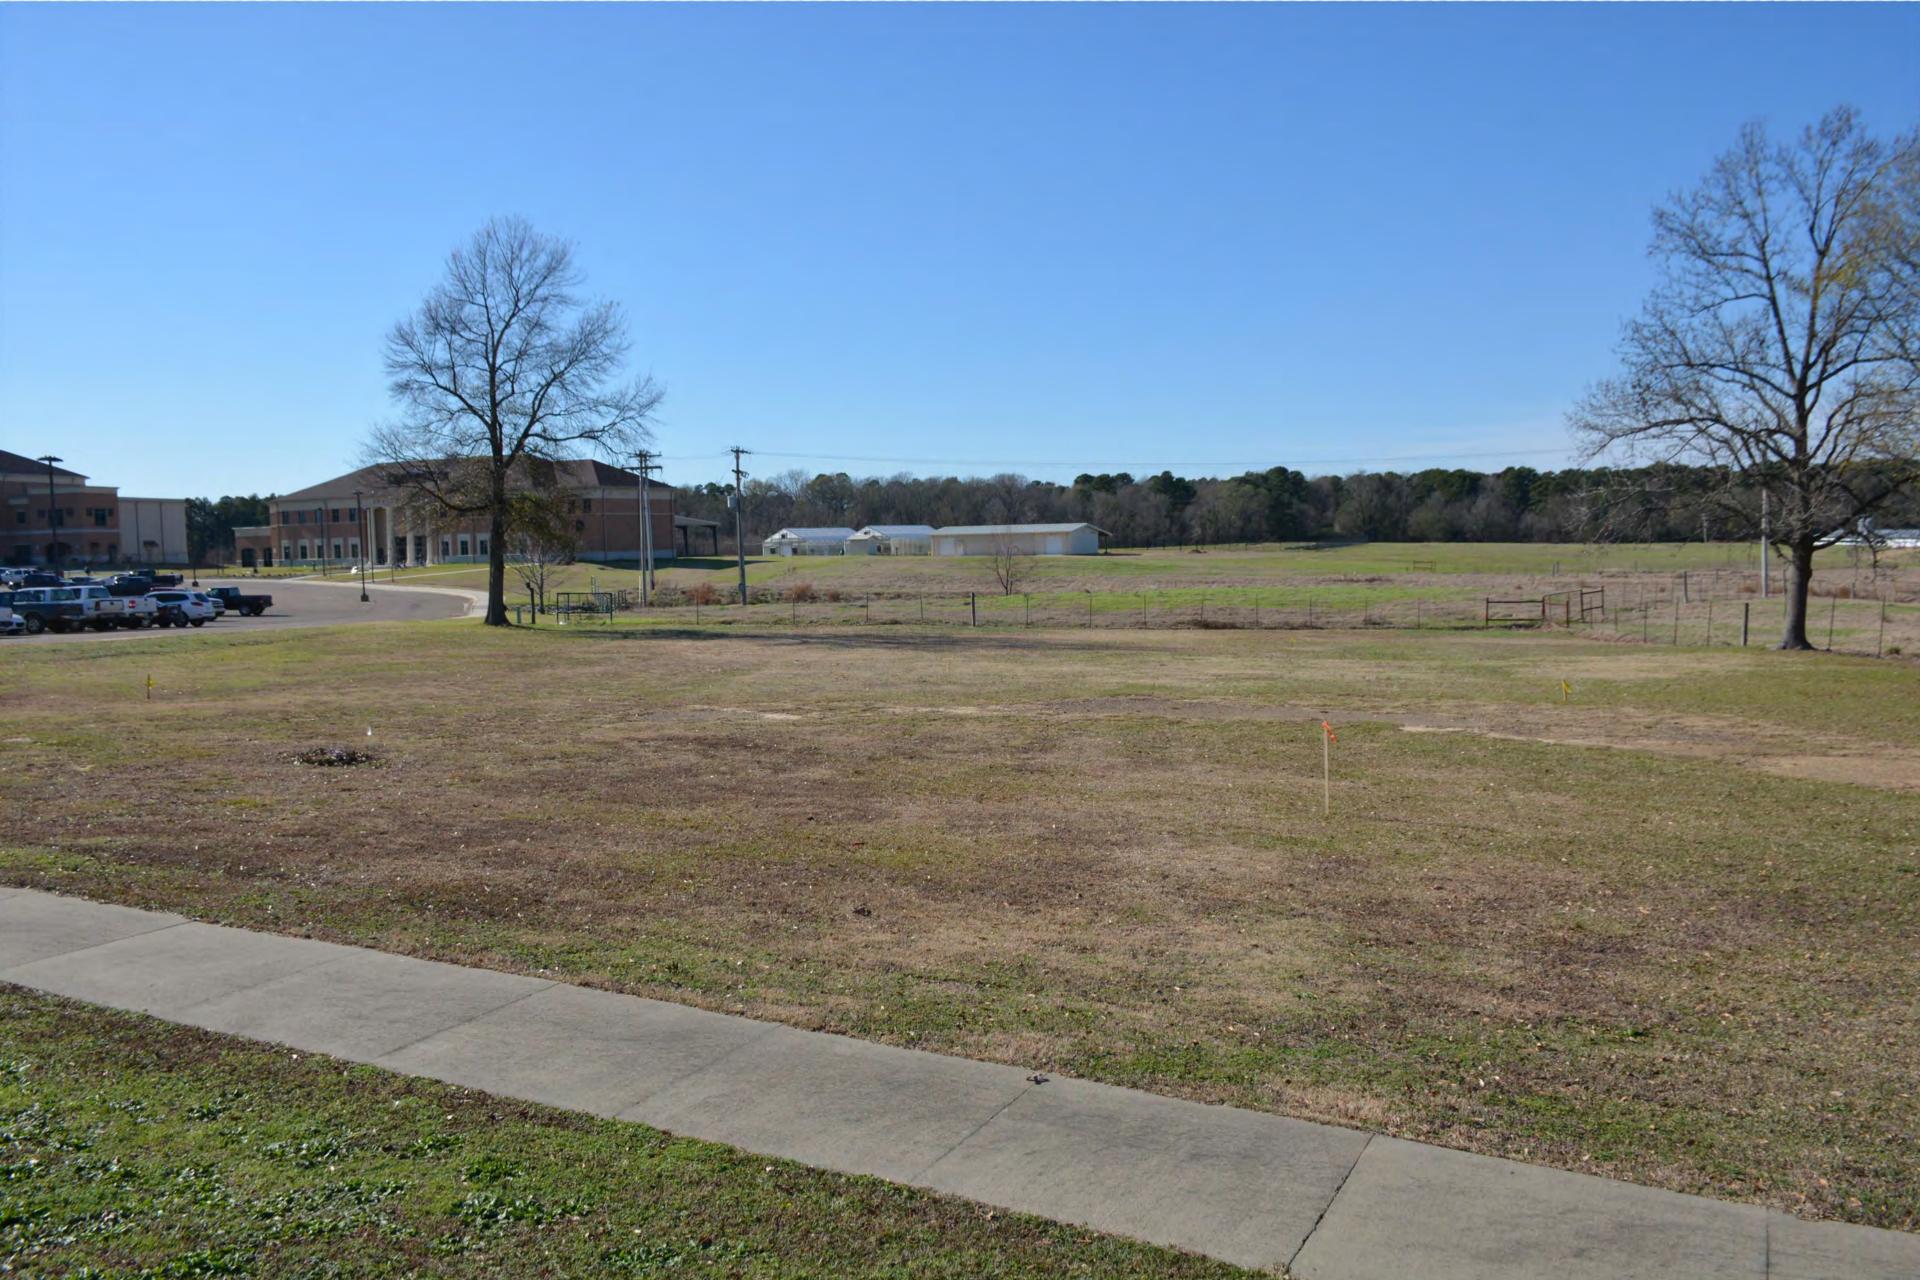

### INFORMATION ON THE NEW SITE:

The proposed site for the Ozmer House is located on the west side of Washington Street to the southwest of Childs Hall and to the north of a large parking area. It is approximately one mile to the southwest of the Ozmer House Columbia County, Arkansas

## National Register of Historic Places Continuation Sheet

Section number Page 2

Ozmer House's current site. A gravel drive currently makes a "U" through the proposed site. A few trees are located on the site, mainly on the northern edge. Active farm fields are located to the west of the site and some modern campus buildings are located to the southwest of the site. As far as is known, no buildings have ever occupied the site.

1 of 4. View of the proposed location, looking southwest.

2 of 4. View of the proposed location, looking north.

3 of 4. View of the proposed location, looking east.

4 of 4. View of the proposed location, looking southeast.