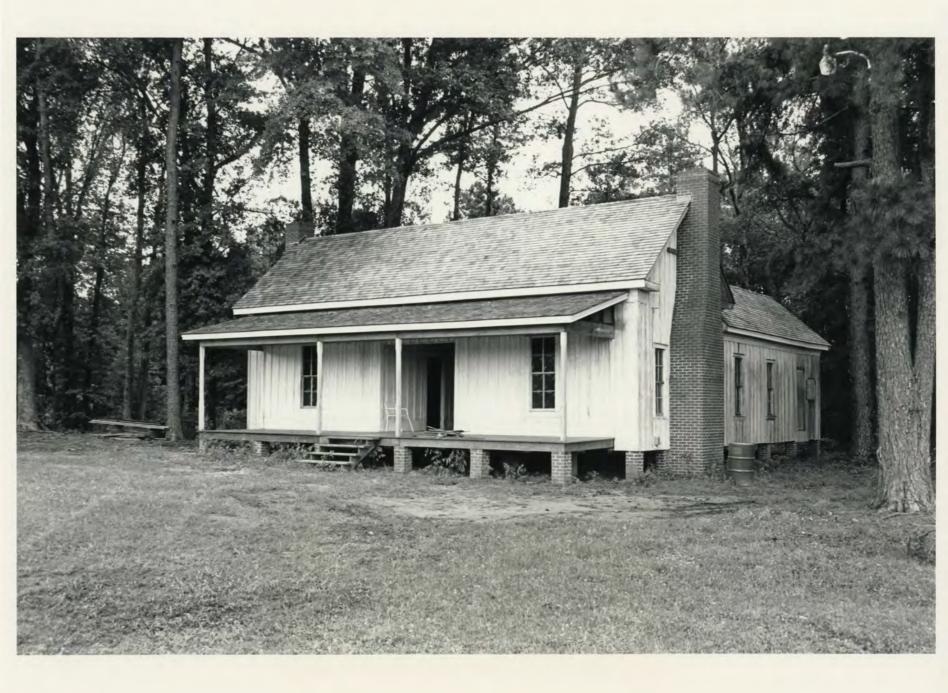

**Check one** original site date 6/17/82 moved

Describe the present and original (if known) physical appearance

SUMMARY

Built in 1883, the Ozmer House is an unusually well-crafted dogtrot cabin with an ell addition. The house is situated by a pond and amongst large trees all of which create a picturesque setting for this significant vernacular structure. Although the Ozmer House was moved because of commercial and residential encroachment, Southern Arkansas University (SAU) has excercised great care in restoring the structure to its original specifications, and its new setting at the SAU farm is only one half-mile from its original location. The Ozmer House, now safe from destruction, is common in plan but distinguished for its craftsmanship and details, such as the hand-planed cypress lumber, vertical interior and exterior board-and-battens and gambrel ceilings, and is a handsome example of a common type of housing built by farmers and settlers in the mid-upland south.

#### ELABORATION

The Ozmer House, separated from U. S. Highway 82 by-pass by a fence and a sizeable field, is oriented towards the north and is surrounded by large trees, a spring at the rear and a pond on the southwest. An unobtrusive farm lane connects the property with other SAU structures which are not visible from the Ozmer House. The structure rests on brick piers and the side gabled roofs, ending in return cornices, are covered with cedar shingles. The house is of box construction with vertical board-an-batten on the exterior as well as the interior. All walls are one board thick and all windows are four-over-four double-hung sash. The facade possesses a broad front porch with a shed roof supported by chamfered posts. Symmetrically-placed windows lie on either side of the breezeway in the original front rooms.

Ozmer House Magnolia, Columbia Front (North) Elevation Julie Vosmik , photographer 6-10-86

Ozmer House Magnolia, Columbia North (Front) Elevation Julie Vosmik , photographer 6-10-86

Ozmer House Magnolia, Columbia Rear Ell from Southeast Julie Vosmik, photographer 6-10-86