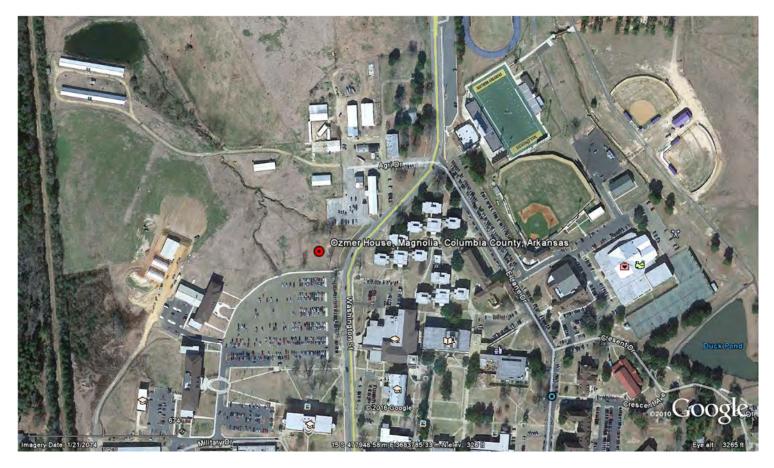

### INFORMATION ON THE NEW SITE:

The proposed site for the Ozmer House is located on the west side of Washington Street to the southwest of Childs Hall and to the north of a large parking area. It is approximately one mile to the southwest of the Ozmer House Columbia County, Arkansas

## National Register of Historic Places Continuation Sheet

Section number Page 2

Ozmer House's current site. A gravel drive currently makes a "U" through the proposed site. A few trees are located on the site, mainly on the northern edge. Active farm fields are located to the west of the site and some modern campus buildings are located to the southwest of the site. As far as is known, no buildings have ever occupied the site.