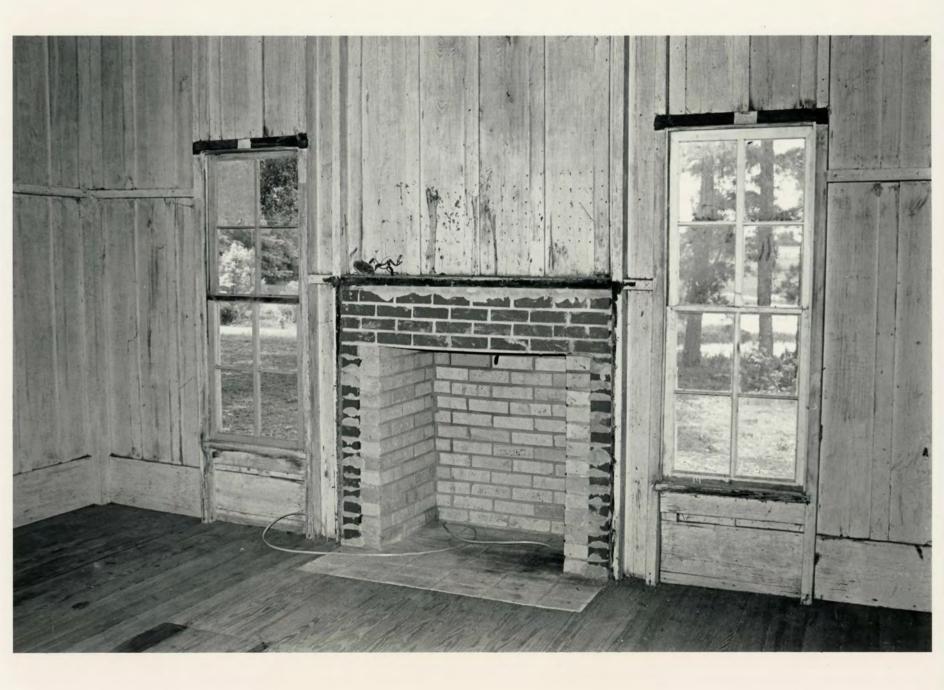

#### ELABORATION

The Ozmer House, separated from U. S. Highway 82 by-pass by a fence and a sizeable field, is oriented towards the north and is surrounded by large trees, a spring at the rear and a pond on the southwest. An unobtrusive farm lane connects the property with other SAU structures which are not visible from the Ozmer House. The structure rests on brick piers and the side gabled roofs, ending in return cornices, are covered with cedar shingles. The house is of box construction with vertical board-an-batten on the exterior as well as the interior. All walls are one board thick and all windows are four-over-four double-hung sash. The facade possesses a broad front porch with a shed roof supported by chamfered posts. Symmetrically-placed windows lie on either side of the breezeway in the original front rooms.

East and west elevations possess centered brick chimneys flanked by a window on either side. Two rooms, with a shed roof and a window on each outside wall, were added enclosing both east and west ends of the back porch.

In plan the structure consists of six rooms: two on the original dogtrot, two enclosing east and west ends of the back porch and two in the ell addition. All interior walls are finished with wide baseboards and battens; wooden floors are in excellent condition. Although the roofs are gable the structure's ceilings are gambrel and consist of handplaned wood.

Only the original pine mantel exists, but a meticulously crafted replica of the original has been produced to replace it. Walls and floors have never been covered with material of any sort and are in remarkable condition.

Ozmer House Magnolia, Columbia Interior Julie Vosmik, photographer 6-10-86

Ozmer House Magnolia, Columbia Interior West Wall Julie Vosmik, photographer 6-10-86

1. 15

RECEIVED SEP 2 3 1986 AHPP