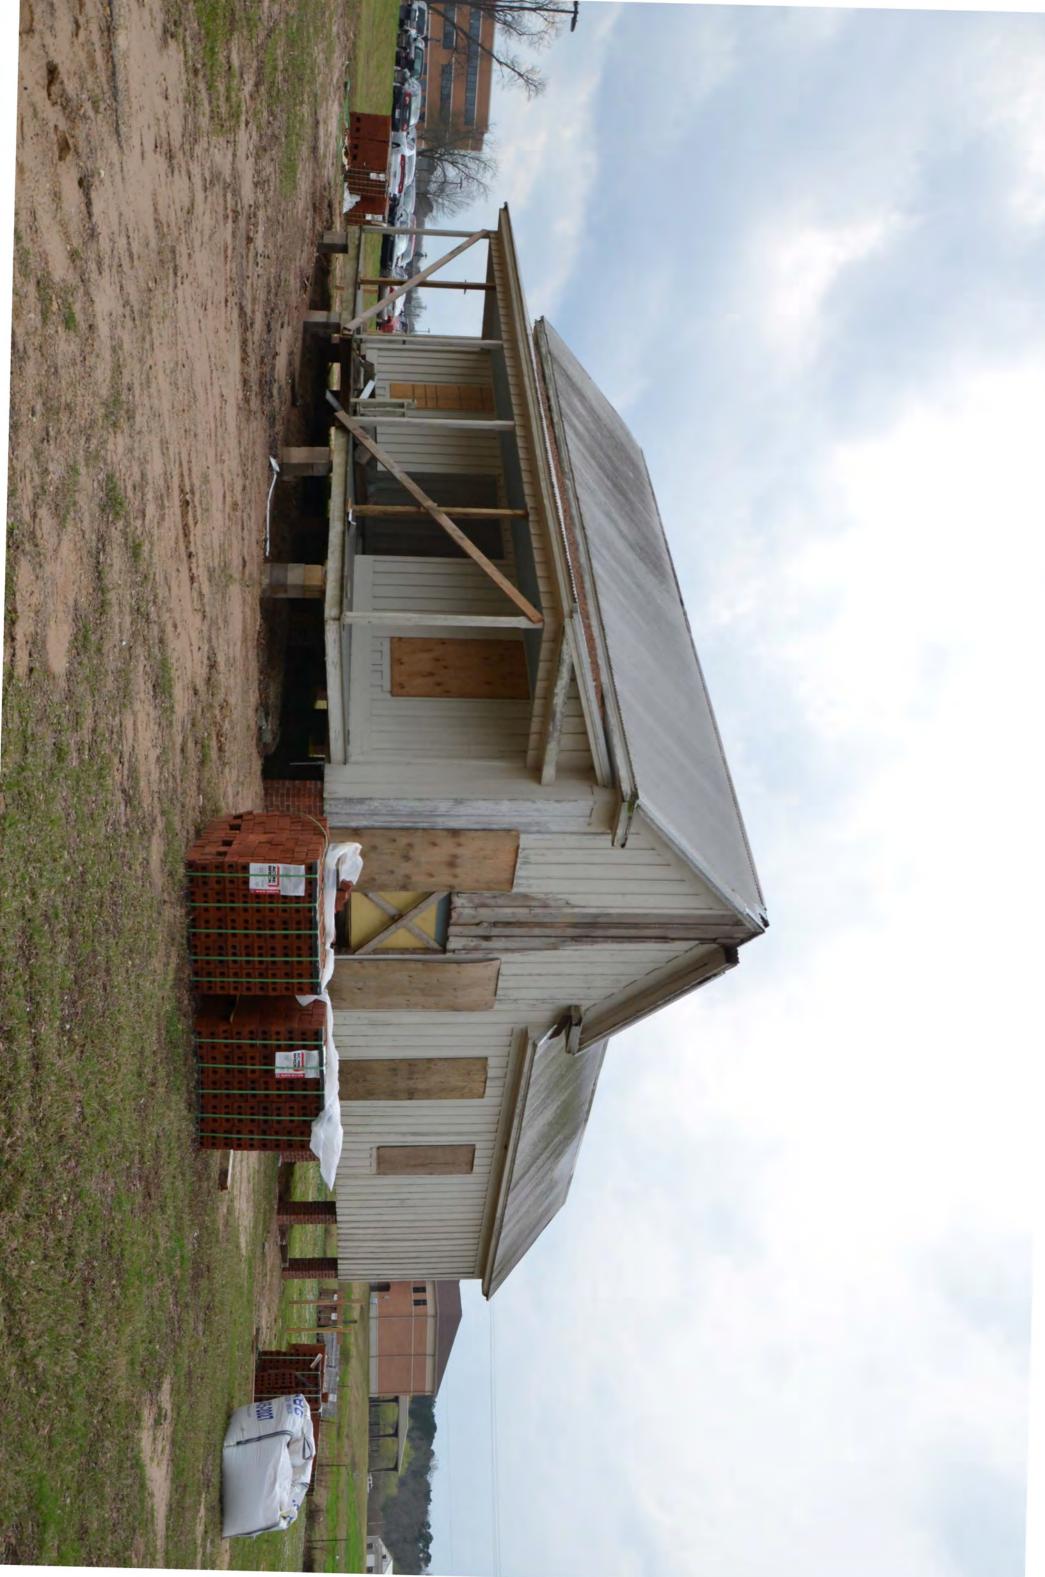

**Check one** original site date 6/17/82 moved

Describe the present and original (if known) physical appearance

SUMMARY

Built in 1883, the Ozmer House is an unusually well-crafted dogtrot cabin with an ell addition. The house is situated by a pond and amongst large trees all of which create a picturesque setting for this significant vernacular structure. Although the Ozmer House was moved because of commercial and residential encroachment, Southern Arkansas University (SAU) has excercised great care in restoring the structure to its original specifications, and its new setting at the SAU farm is only one half-mile from its original location. The Ozmer House, now safe from destruction, is common in plan but distinguished for its craftsmanship and details, such as the hand-planed cypress lumber, vertical interior and exterior board-and-battens and gambrel ceilings, and is a handsome example of a common type of housing built by farmers and settlers in the mid-upland south.

#### ELABORATION

The Ozmer House, separated from U. S. Highway 82 by-pass by a fence and a sizeable field, is oriented towards the north and is surrounded by large trees, a spring at the rear and a pond on the southwest. An unobtrusive farm lane connects the property with other SAU structures which are not visible from the Ozmer House. The structure rests on brick piers and the side gabled roofs, ending in return cornices, are covered with cedar shingles. The house is of box construction with vertical board-an-batten on the exterior as well as the interior. All walls are one board thick and all windows are four-over-four double-hung sash. The facade possesses a broad front porch with a shed roof supported by chamfered posts. Symmetrically-placed windows lie on either side of the breezeway in the original front rooms.

East and west elevations possess centered brick chimneys flanked by a window on either side. Two rooms, with a shed roof and a window on each outside wall, were added enclosing both east and west ends of the back porch.

Soon after Mr. Ozmer built the dogtrot he constructed a two-room ell addition that extends from the southwest side of the dogtrot. The two rooms each have one door on the east wall and are fronted by a porch with a shed roof.

In plan the structure consists of six rooms: two on the original dogtrot, two enclosing east and west ends of the back porch and two in the ell addition. All interior walls are finished with wide baseboards and battens; wooden floors are in excellent condition. Although the roofs are gable the structure's ceilings are gambrel and consist of handplaned wood.

Due to rapid deterioration and commercial and residential encroachment, the Ozmer House was donated to Southern Arkansas University on the condition that the structure be moved from the original site as soon as possible. The house was moved one-half mile west of the original site to a spacious setting. Safe from demolition and deterioration, the building now rests on brick piers as it orginally did and maintains excellent integrity.