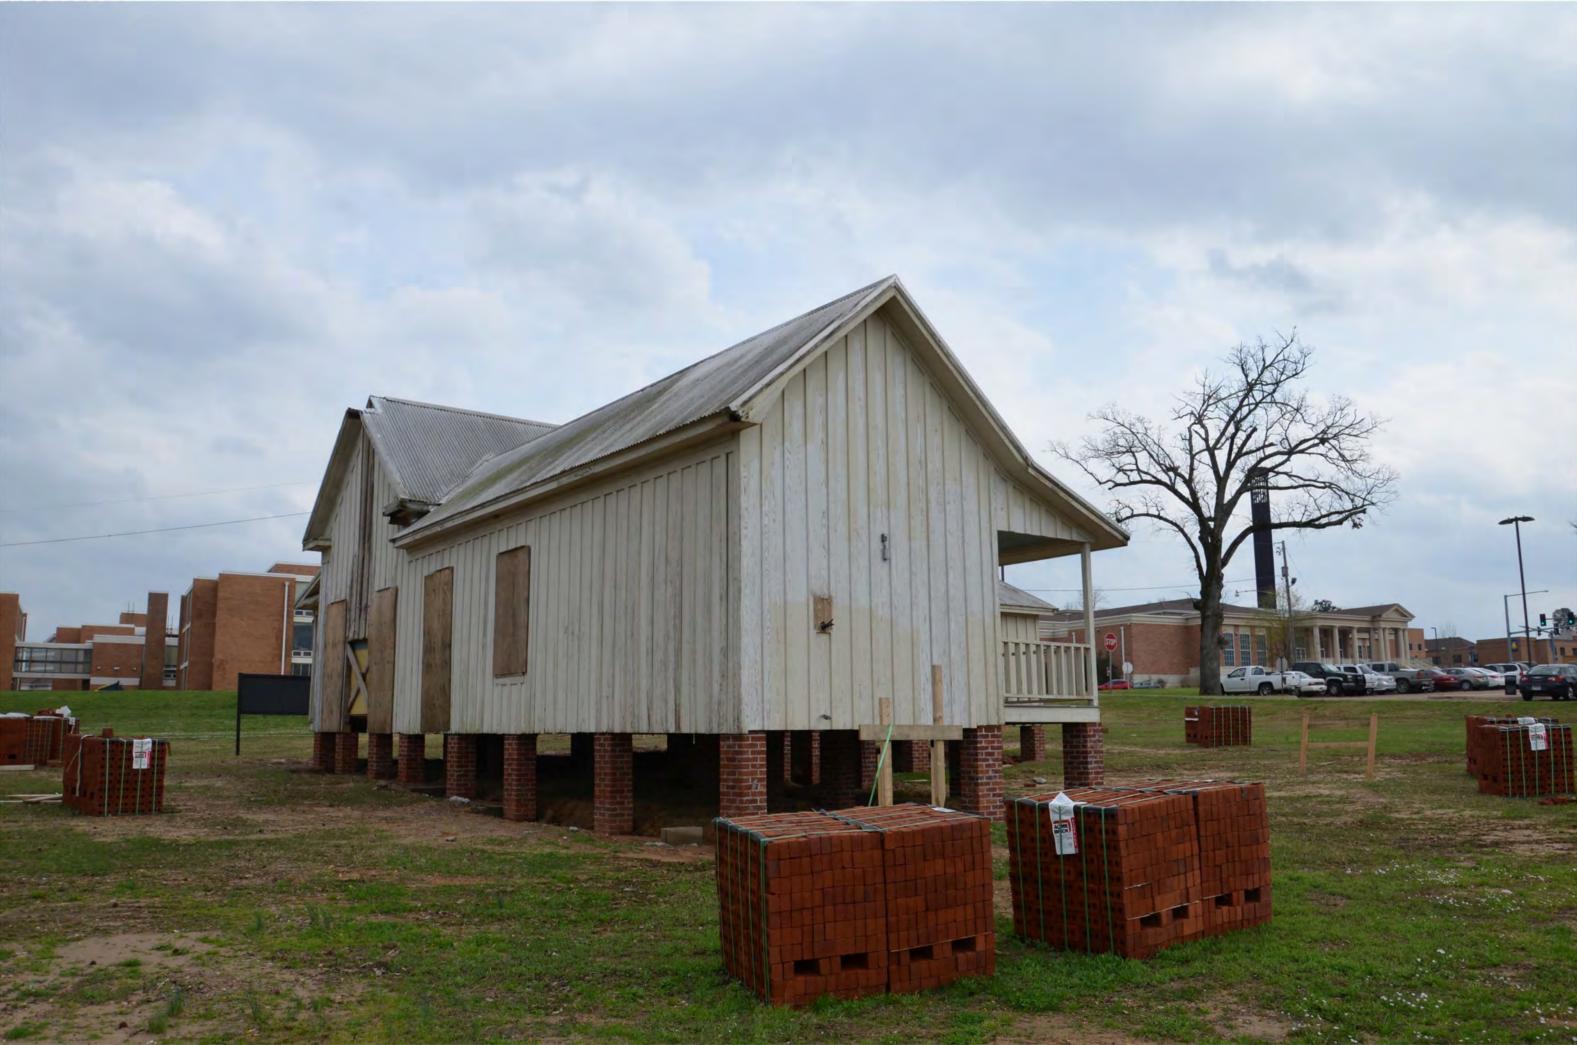

**Check one** original site date 6/17/82 moved

Describe the present and original (if known) physical appearance

SUMMARY

Built in 1883, the Ozmer House is an unusually well-crafted dogtrot cabin with an ell addition. The house is situated by a pond and amongst large trees all of which create a picturesque setting for this significant vernacular structure. Although the Ozmer House was moved because of commercial and residential encroachment, Southern Arkansas University (SAU) has excercised great care in restoring the structure to its original specifications, and its new setting at the SAU farm is only one half-mile from its original location. The Ozmer House, now safe from destruction, is common in plan but distinguished for its craftsmanship and details, such as the hand-planed cypress lumber, vertical interior and exterior board-and-battens and gambrel ceilings, and is a handsome example of a common type of housing built by farmers and settlers in the mid-upland south.

#### ELABORATION

The Ozmer House, separated from U. S. Highway 82 by-pass by a fence and a sizeable field, is oriented towards the north and is surrounded by large trees, a spring at the rear and a pond on the southwest. An unobtrusive farm lane connects the property with other SAU structures which are not visible from the Ozmer House. The structure rests on brick piers and the side gabled roofs, ending in return cornices, are covered with cedar shingles. The house is of box construction with vertical board-an-batten on the exterior as well as the interior. All walls are one board thick and all windows are four-over-four double-hung sash. The facade possesses a broad front porch with a shed roof supported by chamfered posts. Symmetrically-placed windows lie on either side of the breezeway in the original front rooms.

Due to rapid deterioration and commercial and residential encroachment, the Ozmer House was donated to Southern Arkansas University on the condition that the structure be moved from the original site as soon as possible. The house was moved one-half mile west of the original site to a spacious setting. Safe from demolition and deterioration, the building now rests on brick piers as it orginally did and maintains excellent integrity.

### **REASONS FOR THE MOVE:**

The Ozmer House is proposed for relocation to help Southern Arkansas University establish a combination of teaching and exhibit spaces for the agriculture education program. As part of the relocation, the house would be restored to its original appearance and have HVAC and electrical systems added. The house would also be made ADA compliant and have access to a new parking lot.

### EFFECT ON PROPERTY'S HISTORICAL INTEGRITY:

The proposed move will have some impact on the Ozmer House, specifically with respect to its setting. Its current setting, on the northeast edge of the campus, is relatively wooded and removed from the other campus buildings. The proposed setting is much more open in feel and in close proximity to several of the campus' buildings. The house currently faces north, but is proposed to face east at the new location. However, when the Ozmer House was listed on the National Register, it had already been moved once, and as it is today is not correlated with any event associated with its present position. The Ozmer House was listed on the National Register under Criterion C for its architecture. As the original nomination stated: