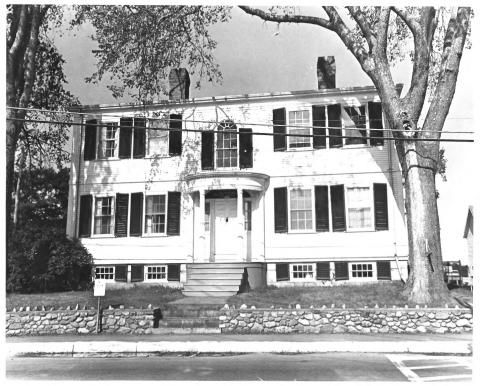

FORM 10-301 A (8/72)

STREET AND NUMBER

UNITED STATES DEPARTMENT OF THE INTERIOR NATIONAL PARK SERVICE

NATIONAL REGISTER OF HISTORIC PLACES PROPERTY PHOTOGRAPH FORM

(Type all entries - attach to or enclose with photograph) 1. NAME

DATE

| СОММОН                 | AND/OR HISTORIC | NUMERIC CODE (Assigned by NP |  |
|------------------------|-----------------|------------------------------|--|
| Matthew Cottrill House | 1.              | 23/015 MAY 2                 |  |
| 2. LOCATION            |                 |                              |  |
| Maine                  | Lincoln         | Damariscotta                 |  |

September, 1973

Main Street (U.S. Route 1)

3. PHOTO REFERENCE

PHOTO CREDIT

Richard D. Kelly

4. IDENTIFICATION

DESCRIBE VIEW, DIRECTION, ETC.

View towards the Northeast

Maine Historic Preservation

NEGATIVE FILED AT

NOV 1 3 1973

BITTE

1974

REGIST

FORM 10-301 A