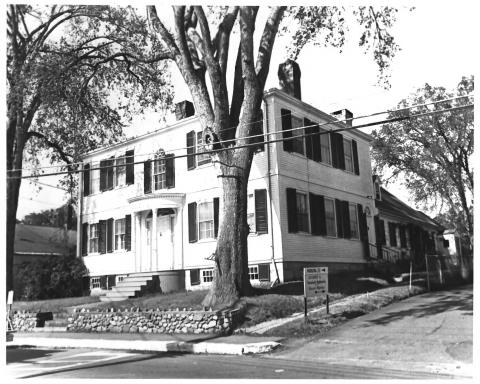

## UNITED STATES DEPARTMENT OF THE INTERIOR NATIONAL PARK SERVICE

## NATIONAL REGISTER OF HISTORIC PLACES PROPERTY PHOTOGRAPH FORM

(Type all entries - attach to or enclose with photograph)

| 1. NAME                                                  |                 |                                 |
|----------------------------------------------------------|-----------------|---------------------------------|
| СОММОИ                                                   | AND/OR HISTORIC | NUMERIC CODE (Assigned by NPS)  |
| Matthew Cottrill House                                   |                 | 23/015 MAY 2 1974               |
| 2. LOCATION                                              |                 |                                 |
| state<br>Maine                                           | Lincoln         | Damariscotta                    |
| STREET AND NUMBER                                        |                 |                                 |
| Main Street ( U.S. Route 1)                              |                 |                                 |
| 3. PHOTO REFERENCE                                       |                 |                                 |
| PHOTO CREDIT                                             | DATE            | NEGATIVE FILED AT               |
| Richard D. Kelly                                         | September, 1973 | Me. Historic Pres. Comm.        |
| 4. IDENTIFICATION                                        |                 | 1161                            |
| DESCRIBE VIEW, DIRECTION, ETC. #2 View towards the North |                 | RECEVED 30 NATIONA CONTREGISTOR |