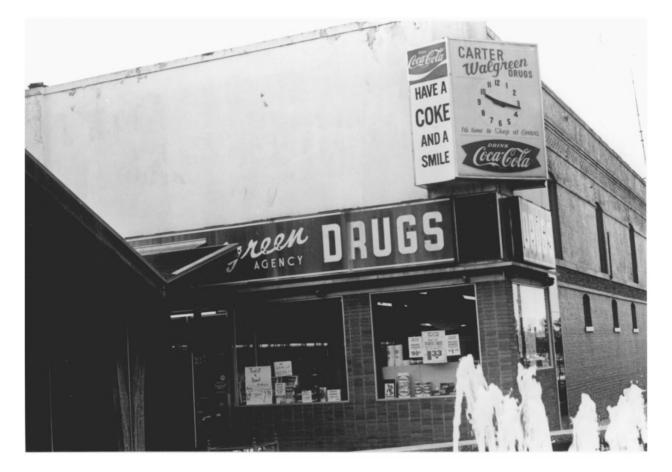

venue First National Bank Building Laurel, Jones Co., Mississippi Rogers Museum, Laurel, Miss. Photo by: Michael W. Fazio May/June 1984; field checked May 1986



#37 - 405 Central Avenue First NationL Bank Building

Laurel Central Historic District #38 - 405 Central Avenue First National Bank Building Laurel, Jones Co., Mississippi

Rogers Museum, Laurel, Miss. Photo by: Michael W. Fazio May/June 1984; field checked May 1986



#39 - 401 Central Avenue The First National Bank of Laurel



## Laurel Central Historic District #41 - 412 Central Avenue Sax-Mor



## Laurel Central Historic District #40 - 412 Central Avenue Silver Fox



#42 - 410 a Central Avenue Rose Slipper Shop



# Laurel Central Historic District #43 - 410 Central Avenue



#### #44 - 402 Central Avenue Office Building



## #45 - 320 Central Avenue Carter Walgreen Drugs



## #46 - 316 Central Avenue Famous Shop



# Laurel Central Historic District #47 – 312 Central Avenue



# #48 - 220 5th Ave., North Fifth Avenue Office



#49 - 311 5th Ave. North Laurel Federal Savings and Loan



## Laurel Central Historic District #50 - 401 5th Ave. North City Hall



## #51 - 318 5th Ave., North Pinehurst Hotel



Laurel Central Historic District #52 - 415 5th Ave., North County Court House



Laurel Central Historic District #53 - 423 - 425 Oak Street West



#### Laurel Central Historic District #122 - 565 5th Ave. North Lauren Rogers Museum



## Laurel Central Historic District #123 - 525 7th Street West

```
Laurel, Jones Co., Mississippi
Rogers Museum, Laurel, Miss.
Photo by: Michael W. Fazio
May/June 1984;