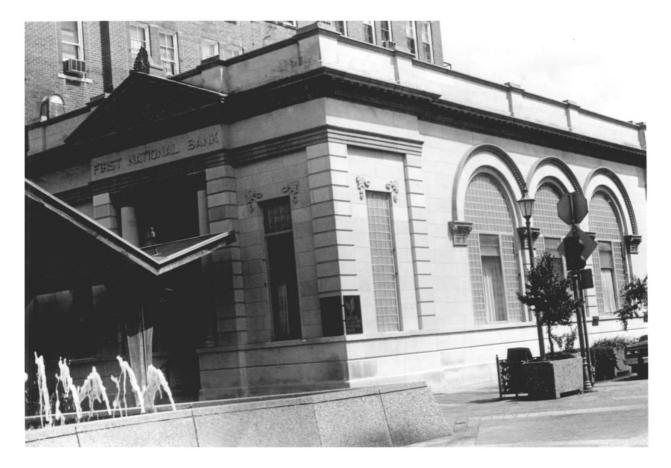

# Laurel Central Historic District 405 Central Avenue First National Bank Building Laurel, Jones Co., Mississippi Rogers Museum, Laurel, Miss. Photo by: Michael W. Fazio May/June 1984; field checked May 1986

#37 - 405 Central Avenue First NationL Bank Building

Laurel Central Historic District #38 - 405 Central Avenue First National Bank Building Laurel, Jones Co., Mississippi

Rogers Museum, Laurel, Miss. Photo by: Michael W. Fazio May/June 1984; field checked May 1986

#39 - 401 Central Avenue The First National Bank of Laurel