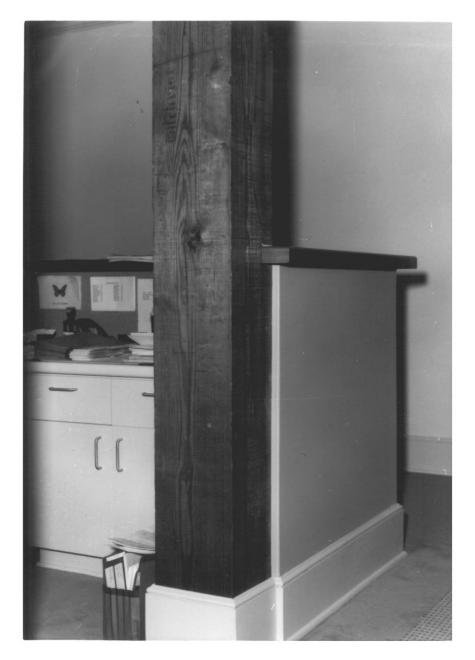

Property name: Morrison Bros. Furniture Property address: 414 West Oak Street Laurel, MS 39440 Architectural feature Heart pine interior column Laurel Central Historic District (Amendment) 4/1 Oak Sheet West Laurel, Jones Co., MS TIM ROSS June 1995 Bass Studio Laurel Column on third floor - note "Gilchrist" Stamp Photo 4 es 4