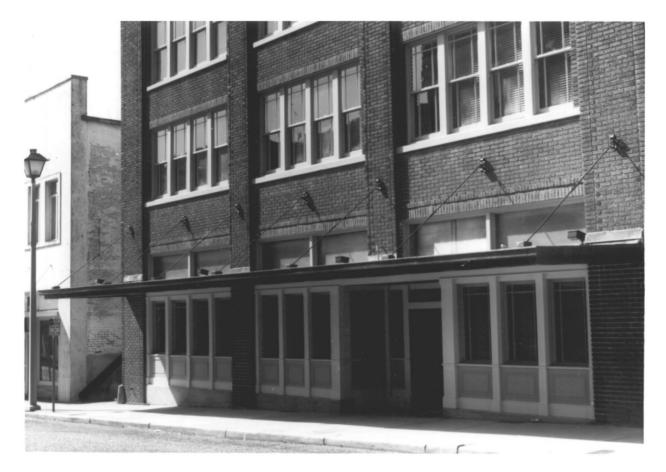

Property name: Morrison Bros. Furniture Property address: 414 West Oak Street Laurel, MS 39440 Architectural feature Detail-exterior north elevation Laurel Central Historic District (Amendment) 414 Oak Street West Laurel, Jones Co., MS Tim Bass June 1995 Bass Studio, Laurel Storefront, view to 5 Photo 2 of 4