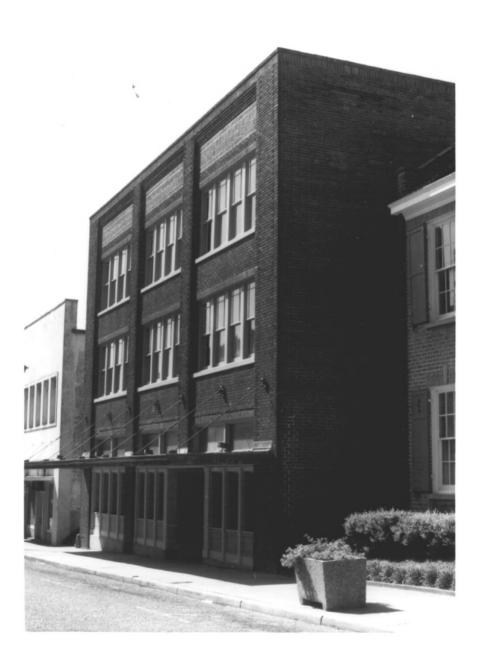

# Laurel Central Historic District 369 - 846 1st Ave. North

Morrison Bros. Furniture Property name: Property address: 414 West Oak Street Laurel, MS 39440 Architectural feature West elevation - exterior Laurel Central Historic District (Amond-414 Oak Street west Laurel, Jones Co., MS Tim Bass Vune 1995 Bass Studio, Laura Main Sacade of 414 cat St. Wast, view to 5F Photo 1054