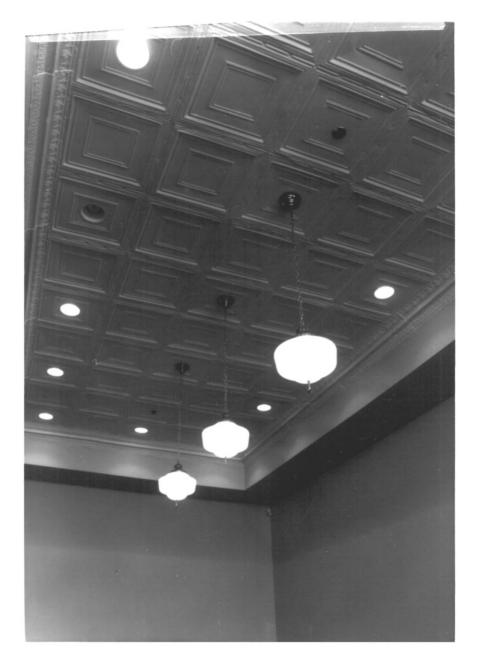

Morrison Bros. Furniture Property name: 414 West Oak Street Property address: Laurel, MS 39440 Architectural feature original pressed metal ceiling/lighting Laurel Central Historie District (Amend-414 Oak Street west Laurel, Jones Co., MS Tim Bass June 1995 Bass Studio, Laurel First floor ceiling Photo 3 of 4