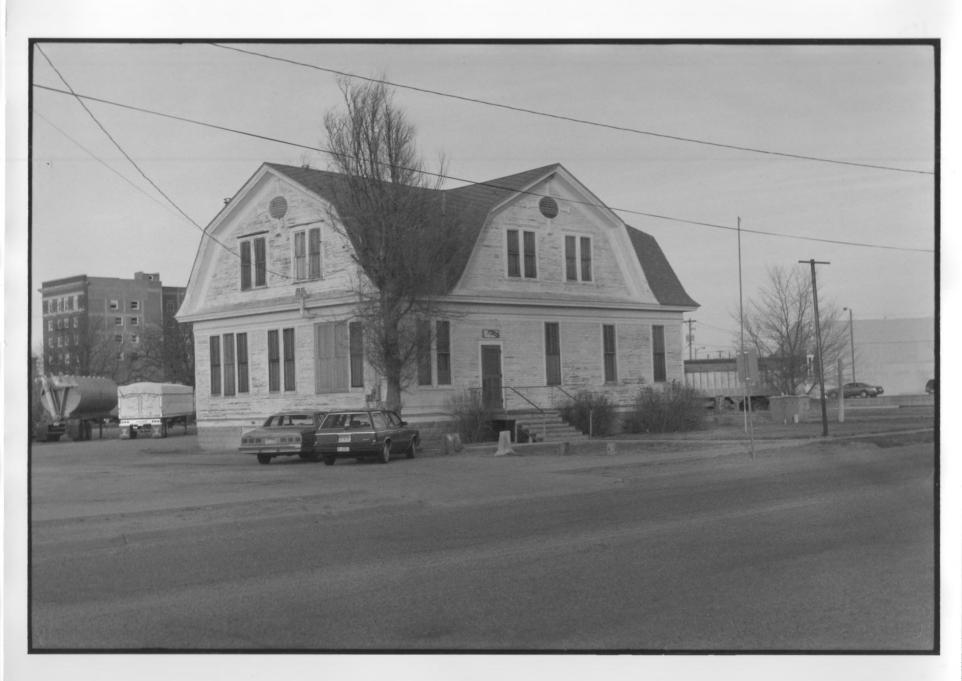

Tri-State Land Company Headquarters Building NeHBS #SF11-437 Scotlsbluff, Scotls Bluff Co., NE Photo by Greg Miller Nebraska State Historical Society December 1995 CNSHS 9512/1:16) Looking Northeast showing main and west facade Photo 10F3