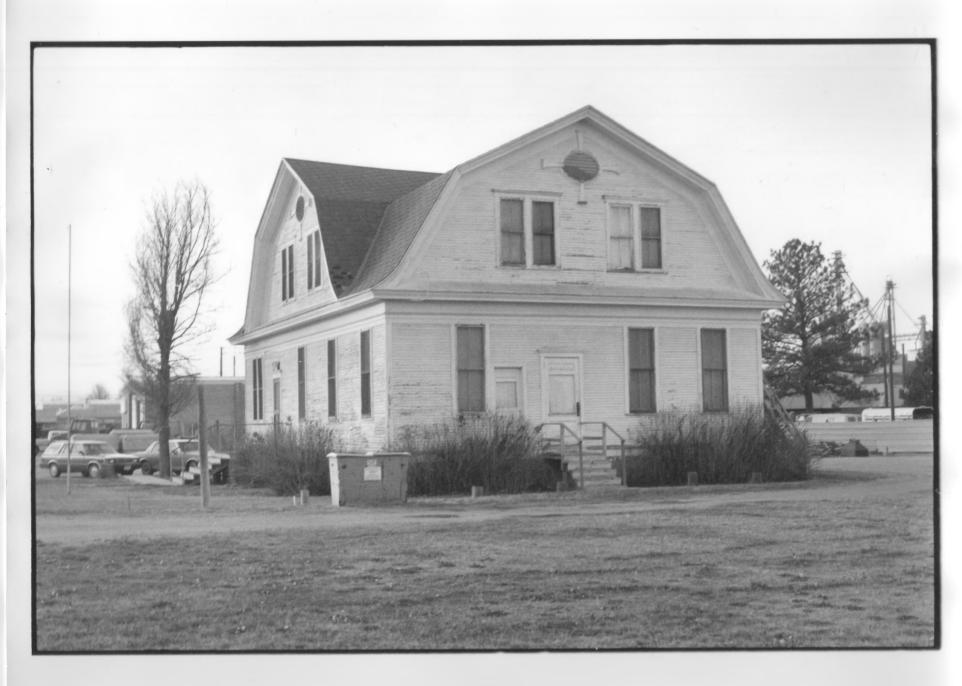

Tri-State Land Company Healquarters Building NetBS # 5F11-437 Scottsbluff, Scotts Bluff Co., NE Photo by Greg Miller Nebraska State Historical Society December 1998 CNSHS 9512/1:24 Looking Northwest showing Main and east facade Photo 2 of 3