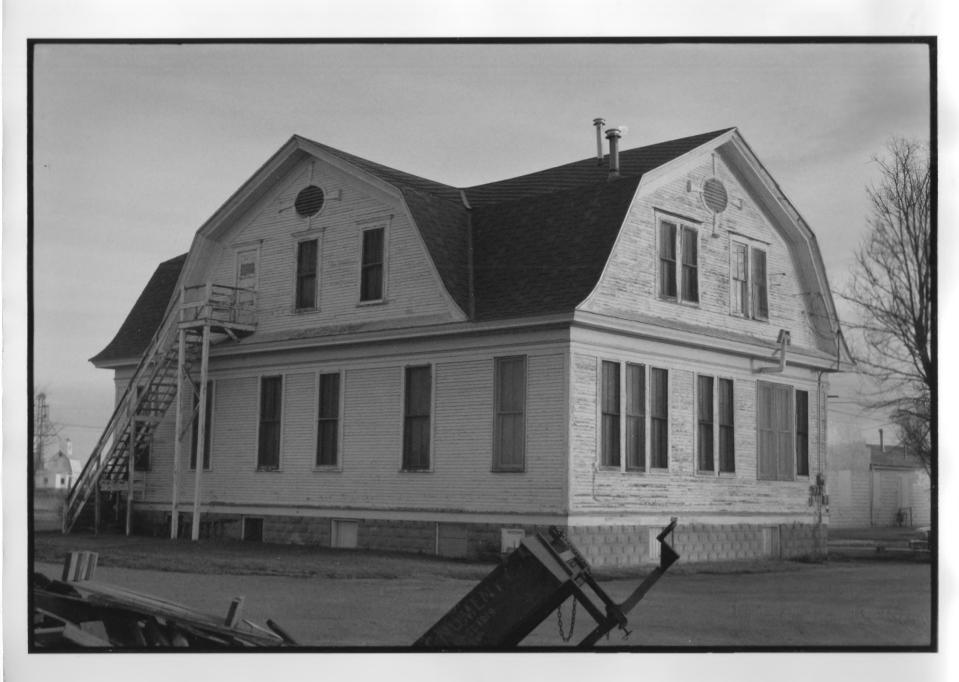

Tri-State Land Company Headquarters Building NeHBS # 5F11-437
Scottsbluff, Scotts Bluff Co., NB
Photo by Grey Miller
Nebraska State Historical Society
December 1995 CNSHS 9513/1:6
Losking Southeast showing rear and west facade
Photo 30 f 3