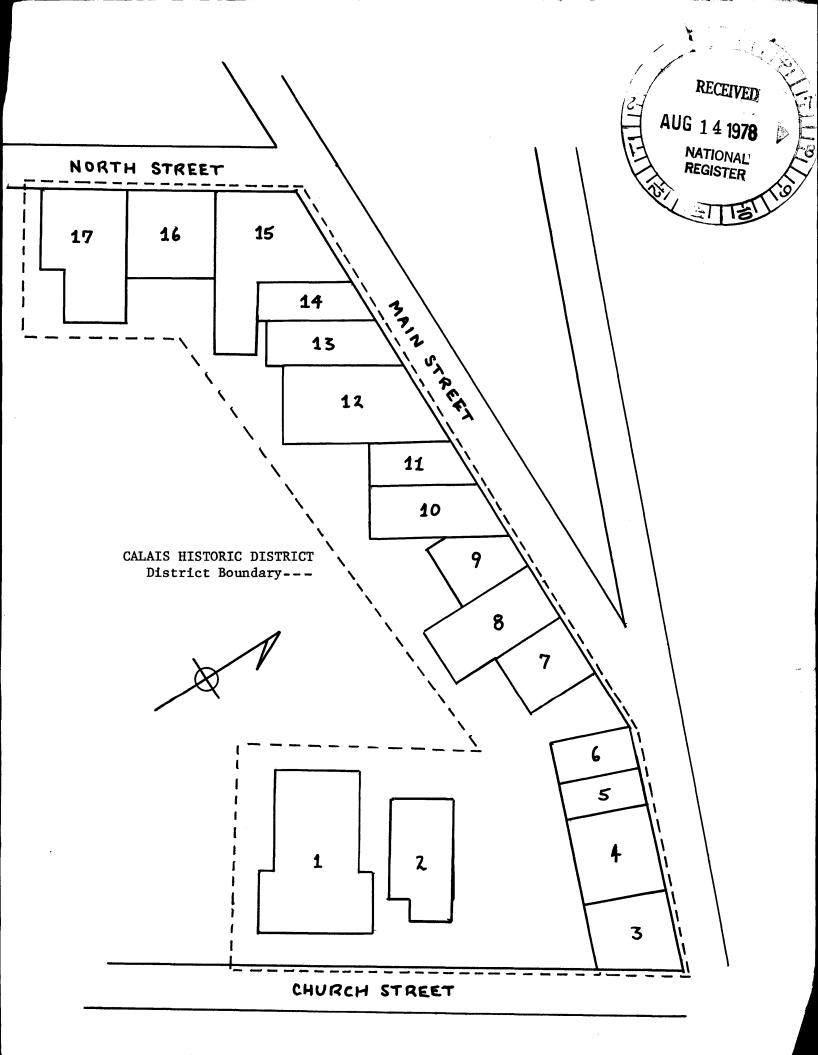

y T. Scott<br>159 Main St.<br>Calais, ME. 04619 |
| 12,        | Spence Building                                | Sunrise Realty Corp. Main St. Calais, ME 04619                     |
| 13.        | Macalester Building                            | Bruce and Shirley J. Ashmore<br>157 Main St.<br>Calais, ME. 04619  |
| 14.        | C.P. Robbins Building                          | Mainline Graphics Main St. Calais, ME. 04619                       |

is. H. Hill Building

14. J.W. Todd Building

17. M. Vickery Building

Sawyer House

W.H. Young House

Gary L. Diffin 153 Main St. Calais, ME. 0461

Lloyd Wells Crawford P.O. CrawfordME. 04610

Robert Olsson
Route 1
Baring ME. 04610

Route l Baring, ME: 04610

Gail Wayestt
6 Sawyer Avenue
Calais, ME: 04619

RECEIVED
AUG 1 4 1978
NATIONAL
REGISTER