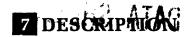

### DESCRIBE THE PRESENT AND ORIGINAL (IF KNOWN) PHYSICAL APPEARANCE

The dependency is a wooden structure some  $33' \times 35'$  resting on brick piers. It originally contained 4 rooms, two in the front of the house sharing a double fireplace and two rooms and a porch area at the rear of the house. A gallery with returns extends across the front of the house. See the attached conjectural study of the original structure.

The gable roof is supported by a conventional rafter system with a spacing of 31 inches. The original roofing was wood shingles with nailing strips. The brick chimney has been removed above the roof ridge but the flues are intact. All joints are nailed with square nails.

The floor of standard width boards has no sub-floor and a simple 7 inch baseboard. The mantles appear to be late 19th century and the hardware is of standard late 19th century manufacture. Ceilings are exposed beams with bead edge. There is no crown mold.

The front entry doors are about  $3' \times 8'$  and have four panels each. The two rear doors (about  $2'6'' \times 8'$ ) are tongue and groove with wood braces. Walls are of wood framing with clapboard exterior and machine run lath and plaster interior walls. Windows are 6/6 double hung.

S E C T I O N

Scale 3/16" = 1' 0"