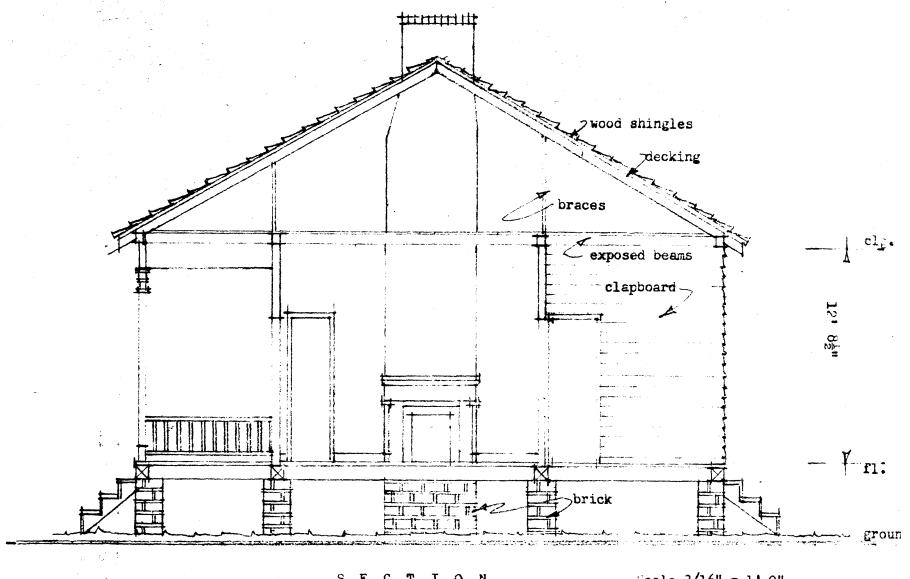

### DESCRIBE THE PRESENT AND ORIGINAL (IF KNOWN) PHYSICAL APPEARANCE

The dependency is a wooden structure some  $33' \times 35'$  resting on brick piers. It originally contained 4 rooms, two in the front of the house sharing a double fireplace and two rooms and a porch area at the rear of the house. A gallery with returns extends across the front of the house. See the attached conjectural study of the original structure.

### STATEMENT OF SIGNIFICANCE

This building is significant as the last remaining dependency of Magnolia Mound Plantation House. The physical form has been identified on a detailed 1880 site plan of the property and by oral tradition. Originally a simple four-room structure, the house is reported to have been the home of the overseer or agent and was located in the vicinity of the slave quarters. It is possible that the owner selected the design for the building utilizing standard 19th century details.