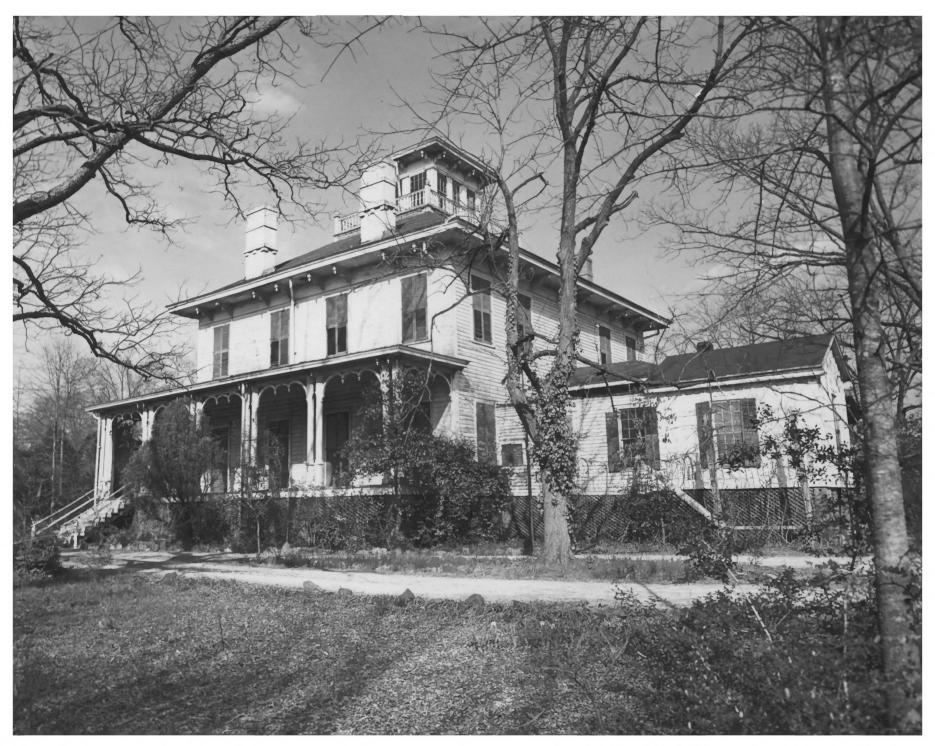

STATE

| UNITED STATES DEPARTMENT HE INTERIOR NATIONAL PARK NATIONAL REGISTER OF HISTORIC PLACES PROPERTY PHOTOGRAPH FORM |                    |          |          | Alabama  COUNTY  Barbour                                  |           |                  |
|------------------------------------------------------------------------------------------------------------------|--------------------|----------|----------|-----------------------------------------------------------|-----------|------------------|
|                                                                                                                  |                    |          |          |                                                           |           | FOR NPS USE ONLY |
|                                                                                                                  |                    |          |          | (Type all entries - attach to or enclose with photograph) |           |                  |
| 1. NAME                                                                                                          |                    |          |          | 170.1.01.0008                                             | 1/100/ 10 |                  |
| COMMON:                                                                                                          | Fendall Hall       |          |          | (91/10)                                                   |           |                  |
| AND/OR HISTORIC:                                                                                                 |                    |          |          | (8)                                                       |           |                  |
| LOCATION                                                                                                         |                    |          |          | 15 1 12 12 1 1 1 1 1 1 1 1 1 1 1 1 1 1 1                  | $\lambda$ |                  |
| STREET AND NUMBER:                                                                                               | Barbour Street     |          |          | 1 No 32 (5)                                               | [3]       |                  |
| CITY OR TOWN:                                                                                                    | Eufaula            |          |          | EGISNA D                                                  | January . |                  |
| STATE:                                                                                                           | Alabama            | 01       | COUNTY:  | Barbour                                                   | 005       |                  |
| . PHOTO REFERENCE                                                                                                |                    |          |          |                                                           |           |                  |
| PHOTO CREDIT:                                                                                                    | Earl Roberts       |          |          |                                                           |           |                  |
| DATE OF PHOTO:                                                                                                   | 1966               |          |          |                                                           |           |                  |
| NEGATIVE FILED AT:                                                                                               | Earl Roberts St    | ıdio, Eu | faula, A | labama                                                    |           |                  |
| 4. IDENTIFICATION                                                                                                |                    |          |          |                                                           |           |                  |
| No. 2 p                                                                                                          | icture: Side view, | Westeri  | n exposu | re                                                        |           |                  |