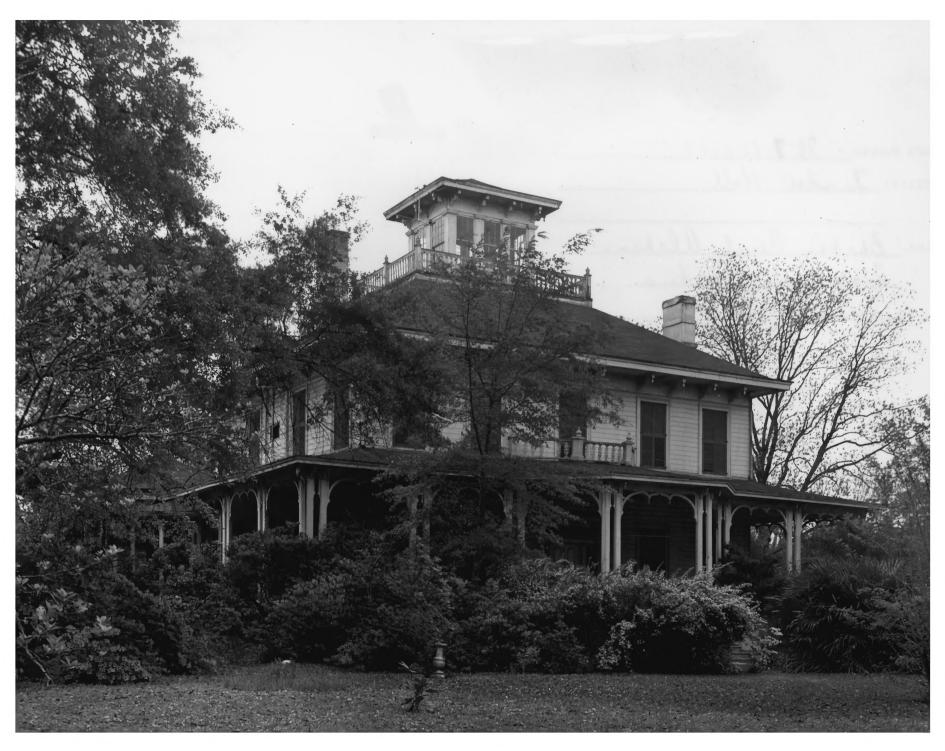

UNITED STATES DEPARTMENT INTERIOR NATIONAL PARK SERY Alabama COUNTY NATIONAL REGISTER OF HISTORIC PLACES Barbour PROPERTY PHOTOGRAPH FORM FOR NPS USE ONLY ENTRY NUMBER (Type all entries - attach to or enclose with photograph) 5 10.7.01.000 Z 1. NAME 0 Fendall Hall COMMON: AND/OR HISTORIC: LOCATION STREET AND NUMBER: Barbour Street CITY OR TOWN:  $\alpha$ Eufaula STATE: COUNTY: CODE CODE Alabama Barbour 01 PHOTO REFERENCE Earl Roberts PHOTO CREDIT: 1966 DATE OF PHOTO: NEGATIVE FILED AT: Earl Roberts Studio, Eufaula, Alabama ш ш 4. IDENTIFICATION DESCRIBE VIEW, DIRECTION, ETC. No. 1 picture: Front view, northern exposure