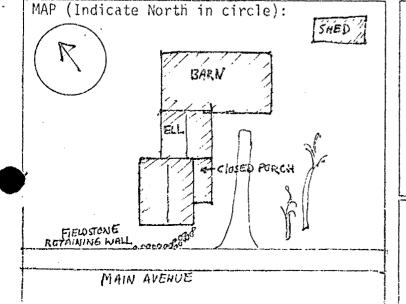

Phone: (603) 778-0885

|   | Thene: (666) 77                                                                                                                                                                                           |                                          |
|---|-----------------------------------------------------------------------------------------------------------------------------------------------------------------------------------------------------------|------------------------------------------|
|   | TOWN: South Hampton COUNTY: Rockingham                                                                                                                                                                    | UTM: Z 19 /E 336795 /N 4750990           |
| ĺ | SURVEY NUMBER: 167                                                                                                                                                                                        | USGS QUAD: Exeter Quad 7.5' Series       |
|   | COMMON NAME: Engstrom House                                                                                                                                                                               | FUNCTIONAL TYPE: Farmhouse               |
|   | HISTORIC NAME: Norling House                                                                                                                                                                              | PRESENT USE: Residential                 |
|   | LOCATION: SE corner of Main Avenue and                                                                                                                                                                    | ARCHITECT/BUILDER: Unknown               |
|   | Clement Lane                                                                                                                                                                                              | CONDITION: Exc. x Good Fair Poor Ruins   |
|   | OWNER: Astrid Engstrom ADDRESS: Main Avenue South Hampton, NH.                                                                                                                                            | INTEGRITY: Original Site x Moved         |
|   | South Hampton, NH.                                                                                                                                                                                        | (When:                                   |
|   | MAP & PARCEL #: 4-20  DATE: c. 1750                                                                                                                                                                       | Major alterations & date: Back ell moved |
|   | ·                                                                                                                                                                                                         |                                          |
|   | SOURCE: Bernard Hiatt                                                                                                                                                                                     | to the site from Aspen Hill in 1792.     |
|   | STYLE: Georgian                                                                                                                                                                                           | LEVEL/SIGNIFICANCE: Natl State Local     |
|   | GENERAL DESCRIPTION: Structural System                                                                                                                                                                    |                                          |
|   | 1. FOUNDATION: Stone_x Brick_ Concrete_ Cor<br>2. WALL STRUCTURE: Wood Frame_ Post & Beam_x<br>Load Bearing Masonry Stone_ Brick_                                                                         | Ballon Frame Other                       |
|   | Metal Iron Steel Other Other                                                                                                                                                                              | <i>P</i>                                 |
|   | 3. WALL COVERING: Clapboard x Wood Shingle                                                                                                                                                                | Board & Batten Shiplap Aluminum          |
|   | Novelty Stucco Stone Brick Shee Asphalt Sheeting Composite Board Of 4. ROOF SHEATHING: Wood Shingle Apshalt Sheet Metal Rolled As Pressed Metal Sheet Metal Rolled As 5. ENGINEERING STRUCTURE: 6. OTHER: | ingle Standing Seam Tim Slate            |
|   | # of Stories 2½# of Bays 5x2Approx. [ Roof Style: Gable Hip Gambrel Flate  Monitor Sawtooth Other  Appendages: Porches Towers Dormers  Wings Cupolas Sheds Garage                                         | Bay Windows Flls. Chimneys.              |
|   | Entry Location: Center X Sidehall Oth                                                                                                                                                                     | ner                                      |
|   | MAP (Indicate North in circle):                                                                                                                                                                           | РНОТО                                    |
|   | ORCHARD CENTER                                                                                                                                                                                            |                                          |
|   | X                                                                                                                                                                                                         |                                          |
| ٠ | (förch)                                                                                                                                                                                                   | Description of View: N (front) and W     |
|   | SPEN -                                                                                                                                                                                                    | (cide) elevations                        |

MAIN AVENUE

Photographer: Gretchen Langheld Negative with: S.R.R.C.

Negative File Number: SH-79-TB/#1 and 2

A prominent feature of this Georgian style house is its large center chimney. The very simple door treatment includes a six-panelled door topped by a four-paned transom light. The windows have nine over six sash and panelled shutters that slide into the wall structure. The interior trim, including Federal mantelpieces, is well preserved. Subsequent additions are the back ell, moved to the site in 1792, and two porches, on the front (north) and west sides of the house.

### RELATED STRUCTURES AND CONTEXT:

An attached garage with concrete foundation and a large shed, date unknown.

### BOUNDARY AND ACREAGE DESCRIPTION:

Bounded on the N by Clement Lane and Main Avenue, E by Main Avenue, S by Clement Lane and W by East Kingston.