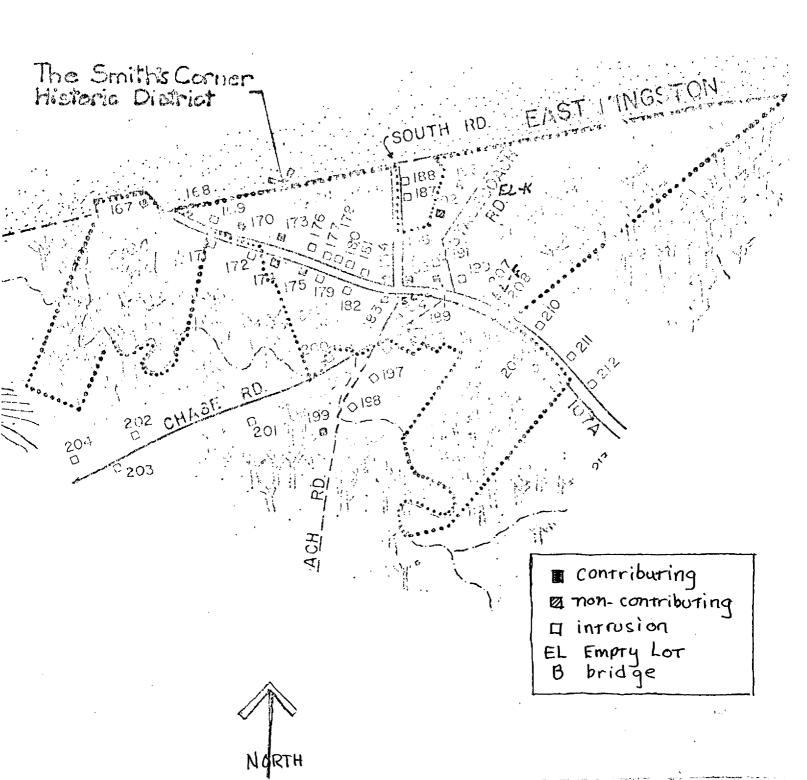

### Smith's Corner District

Adjoining the East Kingston, New Hampshire, town border is the Smith's Corner District. This area includes sites along Main Avenues, South Road, Stagecoach Road, and Chase Road. Area structures date from the Georgian, Federal and Greek Revival periods. District scale is residential and wood is the primary construction material. Stylistic distribution within this district includes five Georgian, one Federal, seven Greek Revival, and two Vernacular style dwellings.

The area is named for the Smith family who were prominent in South Hampton's 19th century development. The architectural character of the district is established by a cluster of four dwellings anchoring the corners of the intersection of Main Avenue and South Road. These dwellings, constructed in the mid-nineteenth century, are in the Greek Revival style and include gable front orientation and sidehall entries.

The density of development found along Smith's Corner proper (intersection of Main Avenue and South Road) refelcts the commercial origins of many of its structures. During the mid-nineteenth century the area was noted for its concentration of taverns and associated services trades which supported the stage trade. Representatives of these surviving Greek Revival style structures is the Smith House, historically known as the Central House Tavern (Site 184). Anchoring the northwest corner of the intersection of Main Avenue and South Road, this building includes later Gothic Revival and Italianate style detailing.

Surrounding the Greek Revival Period intersection is earlier, less dense, linear development associated with South Hampton's eighteenth and early nineteenth century agricultural economy. These Georgian and Federal style structures are sited along roads radiating from Smith's Corner proper, and include remnants of agricultural land affording uninterrupted vistas from tree-lined secondary roads.

Early agricultural development in the Smith's Corner District has, to a minor degree, been eroded by contemporary residential infill development. This development has been a consequence of agricultural land subdivision and does not detract from the architectural cohesion or "readability" of the District as a whole. Serving as a representative example of the first generation, agricultural development is the Moses Eaton House (Site 193), a Georgian style farmhouse c. 1750, including intact agricultural outbuildings, open agricultural land and orchard.

VERBAL BOUNDARY DESCRIPTION: The boundary of the Smith's Corner District originates at the northeast corner of Site 208 (5-23) and proceeds southwest to the mid-point of Main Avenue. Turning southeast, the district boundary follows the mid-line of Main Avenue to a point parallel with the northeast corner of Site 209 (5-9) then turns southwest along the southern border of the property to the northeast bank of the Pow Wow River. The boundary follows the Pow Wow River northwest along the southwest property lines of (5-9) and (5-10) and turns northeast along the property line until it intersects with the south corner of the parcel occupied by Site 195 (4-36). The district boundary then traces the irregular southern perimeter of this parcel to its intersection with the mid-point Turning southwest, the boundary proceeds along the mid-line of Chase Road to the southeast corner of Site 183 (4-13). Turning northwest along the property line of Site 183, the boundary follows the northern bank of the Pow Wow River to a point of intersection with the southwest corner of Site 175 (4-16) and proceeds northwest along the property lines of Site 175 and 174 (4-17) to the mid-point of Main Street. Turning northwest, the district boundary continues along the mid-line of Main Street to a point parallel with the northeast corner of Site 167 (4-20). Turning southwest, the boundary continues along the border of Site 167; crosses the Pow Wow River and traces its southern bank to its intersection with the eastern border of Site 167. Then the boundary continues along the property line of Site 167 to the East Kingston town line. The district boundary then proceeds east following the town line, crossing Main Street and continues to the mid-line of South Road. south the boundary traces the mid-line of South Road to a point parallel with the northern property line of Site 186 (5-13). It then follows the northern border of this property until it intersects with Site 192 (5-17), then goes north and follows the western borders of Site 192 (5-17) until it intersects with the southwest property line of Site 193 (5-18), and proceeds along this line until it intersects with the East Kingston/South Hampton town line and turns northeast along the town line until it intersects with its point of origin.