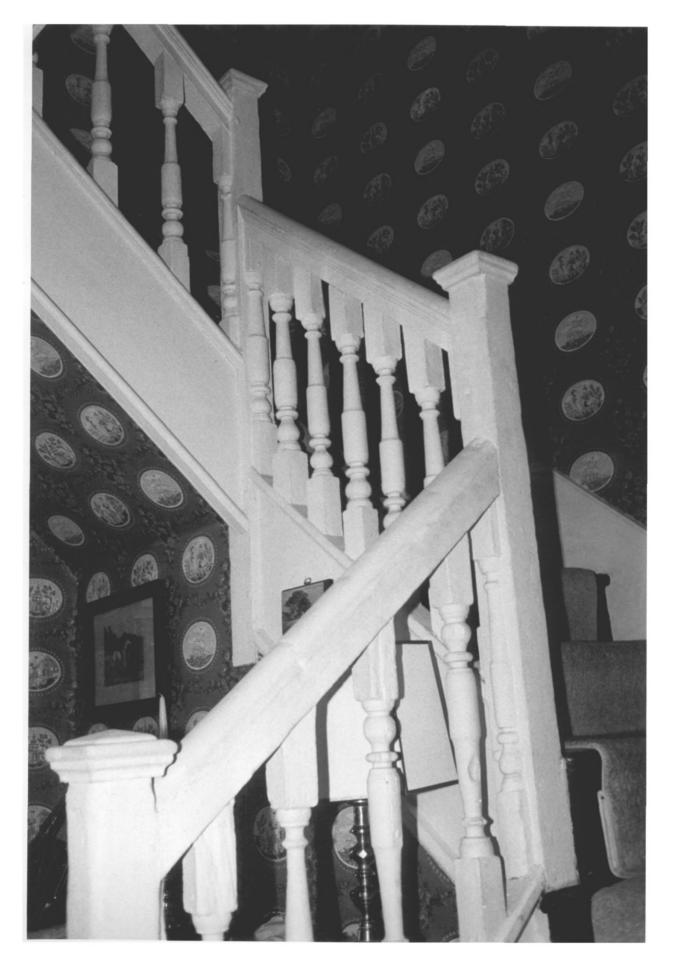

Photo 5
BLACK HORSE TAVERN Old Saybrook, CT D. Ransom Photo, 3/78 Negative: Conn. Hist. Commission CHIMNEY BASE. VIEW SOUTHWEST

DEC 1 1978 Photo 6 BLACK HORSE TAVERN Old Saybrook, CT D. Ransom Photo, 3/78 Negative: Conn. Hist. Commission STAIRWAY. VIEW NORTH-WEST