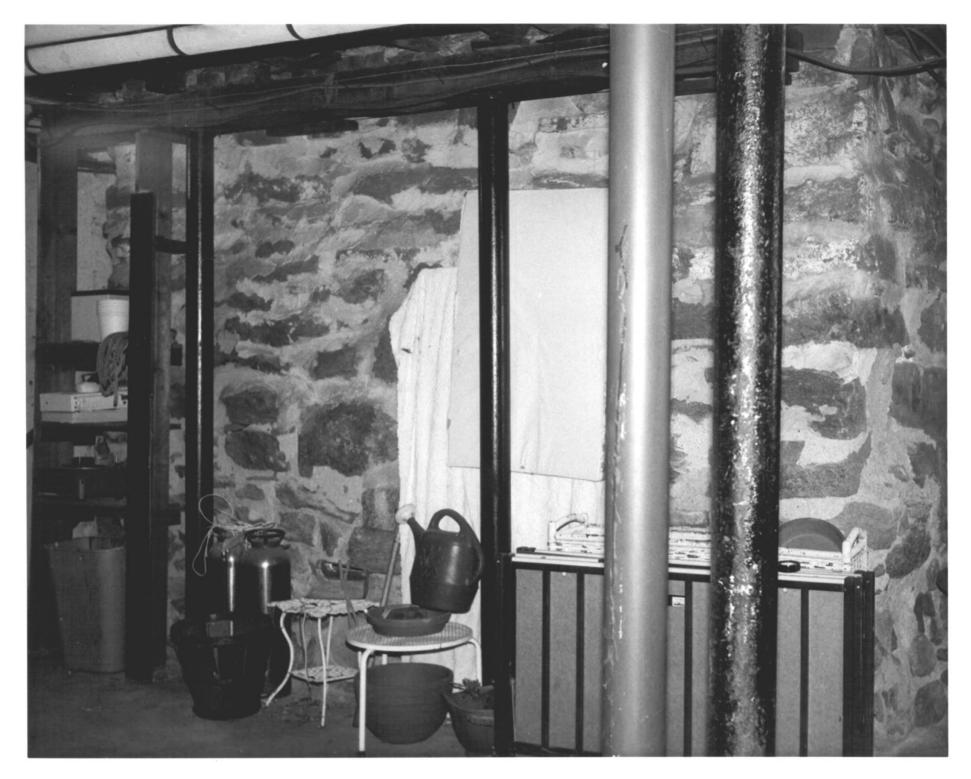

Photo 5
BLACK HORSE TAVERN Old Saybrook, CT D. Ransom Photo, 3/78 Negative: Conn. Hist. Commission CHIMNEY BASE. VIEW SOUTHWEST

DEC 1 1978 Photo 6 BLACK HORSE TAVERN Old Saybrook, CT D. Ransom Photo, 3/78 Negative: Conn. Hist. Commission STAIRWAY. VIEW NORTH-WEST