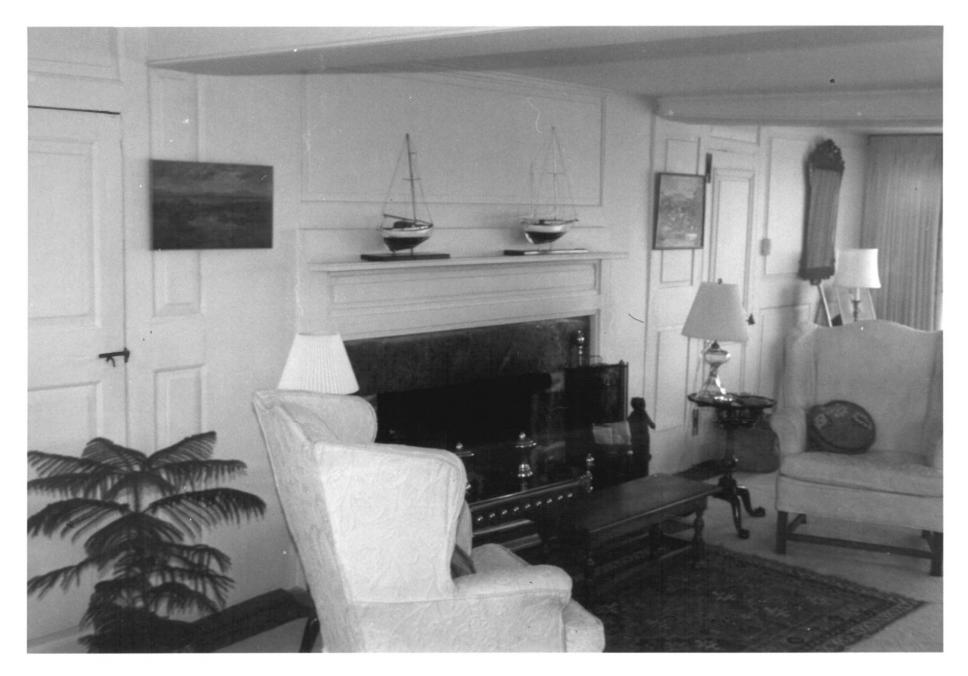

OCT 2 1978

Photo 7 BLACK HORSE TAVERN Old Saybrook, CT D. Ransom Photo, 3/78 Negative: Conn. Hist. Commission EAST ROOM, VIEW NORTH-**NCT 2 1978** WEST

Photo 8 OCT 2 1978 BLACK HORSE TAVERN Old Saybrook, CT D. Ransom Photo, 3/78 Negative: Conn. Hist. Commission ADDITION FIREPLACE, VIEW SOUTHWEST