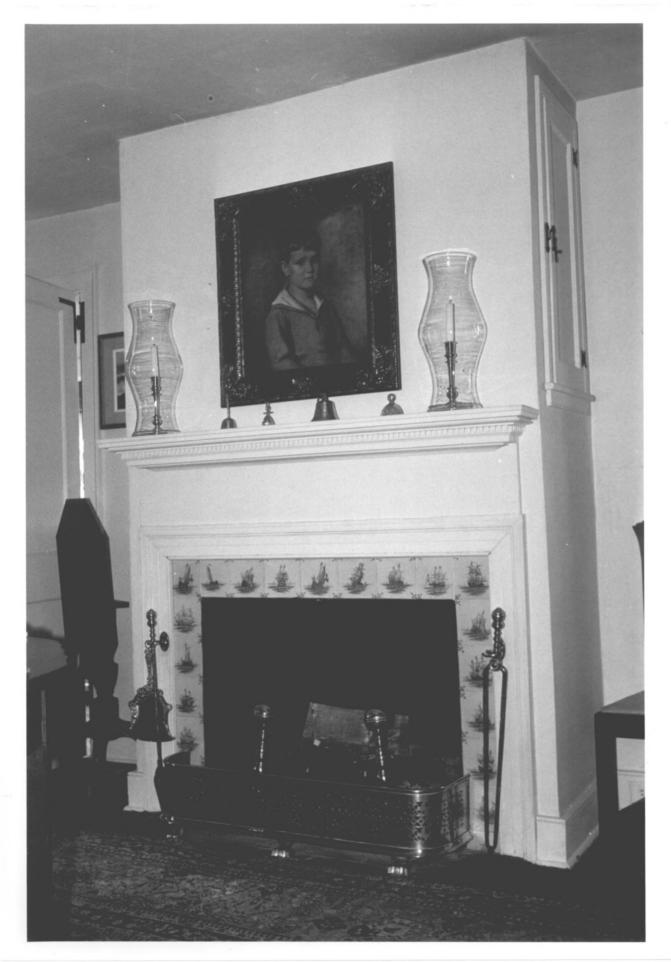

OCT 2 1978

Photo 7 BLACK HORSE TAVERN Old Saybrook, CT D. Ransom Photo, 3/78 Negative: Conn. Hist. Commission EAST ROOM, VIEW NORTH-**NCT 2 1978** WEST

Photo 8 OCT 2 1978 BLACK HORSE TAVERN Old Saybrook, CT D. Ransom Photo, 3/78 Negative: Conn. Hist. Commission ADDITION FIREPLACE, VIEW SOUTHWEST