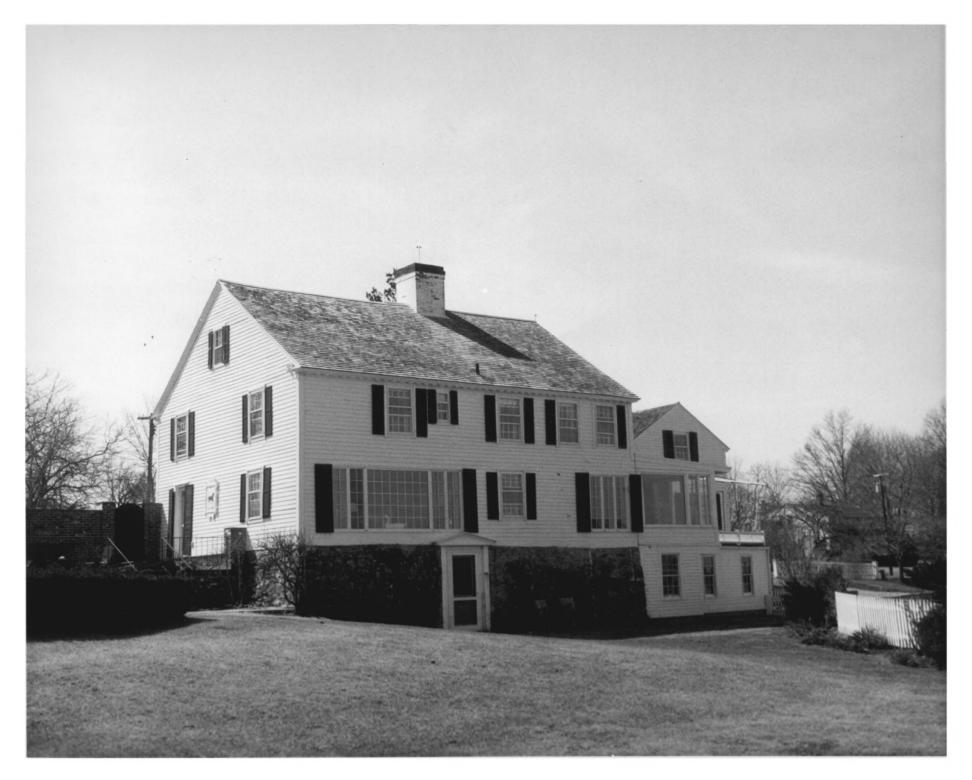

Photo 3 OCT 2 1978 BLACK HORSE TAVERN Old Saybrook, CT D. Ransom Photo, 3/78 Negative: Conn. Hist. Commission

DEC 1 1978

VIEW NORTHWEST

Photo 4 BLACK HORSE TAVERN Old Saybrook, CT D. Ransom Photo, 3/78 Negative: Conn. Hist. Commission VIEW SOUTHWEST OCT 2 1978