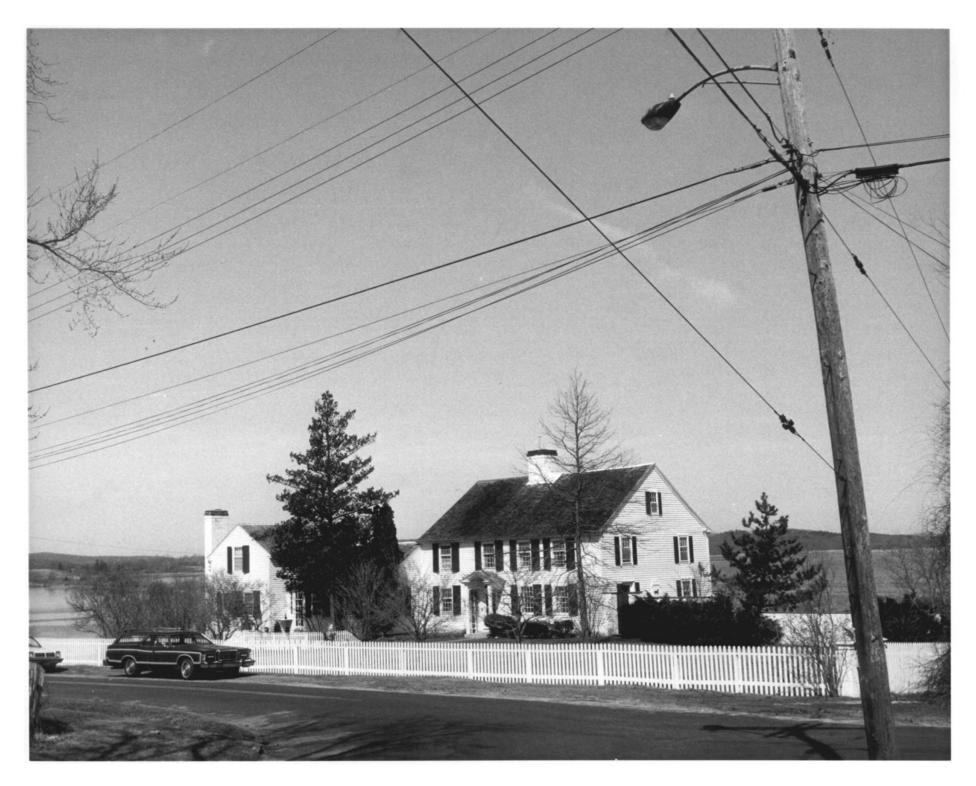

Photo 1 OCT 2 1978
BLACK HORSE TAVERN
Old Saybrook, CT
D. Ransom Photo, 3/78
Negative: Conn. Hist.

VIEW NORTHWEST DEC 1

Commission

Photo 2 OCT 2 1978 BLACK HORSE TAVERN Old Saybrook, CT D. Ransom Photo, 3/78 Negative: Conn. Hist. Commission RAILROAD EMBANKMENT AND HOUSE. VIEW EAST