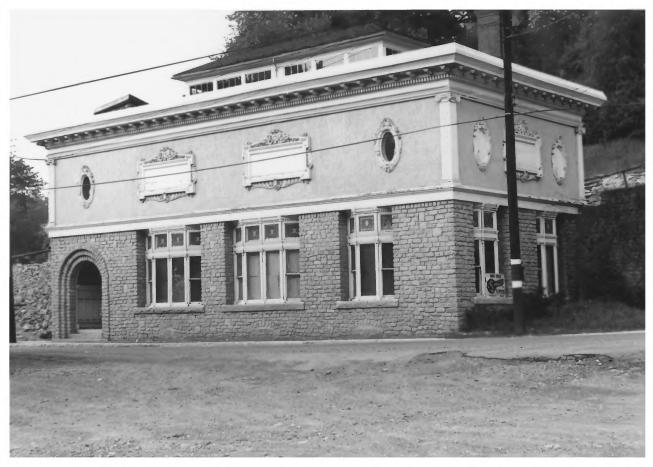

Maine

| NAME                        | ~T>                     |                     |           |
|-----------------------------|-------------------------|---------------------|-----------|
| common: Morse & Co.         | Office Building         |                     |           |
| AND/OR HISTORIC:            |                         |                     |           |
| LOCATION                    | A TEEVEL SA             |                     |           |
| STREET AND NUMBER:          | OCT 13 1972             |                     |           |
| Harlow Street city or town: | NATIONAL O              |                     |           |
| Bangor                      | REGISTER                |                     |           |
| STATE:                      | 7 /                     | OUNTY:              | COD       |
| Maine                       | 161110 23               | Penobscot           | 019       |
| PHOTO REFERENCE             | AT D                    |                     | 1         |
| PHOTO CREDIT: James H.      | Mundy                   |                     |           |
| DATE OF PHOTO: September    |                         |                     |           |
| NEGATIVE FILED AT:          |                         |                     |           |
| Maine Historic Prese        | ervation Commission, 31 | Western Ave Augus   | ta Maina  |
| IDENTIFICATION              |                         | western nvc.; Augus | ca, marne |
| DESCRIBE VIEW, DIRECTION    | , ETC                   | ATANTON .           |           |
|                             | the building which fac  | ces southwest       |           |
|                             |                         | ees southwest.      |           |
|                             |                         |                     |           |