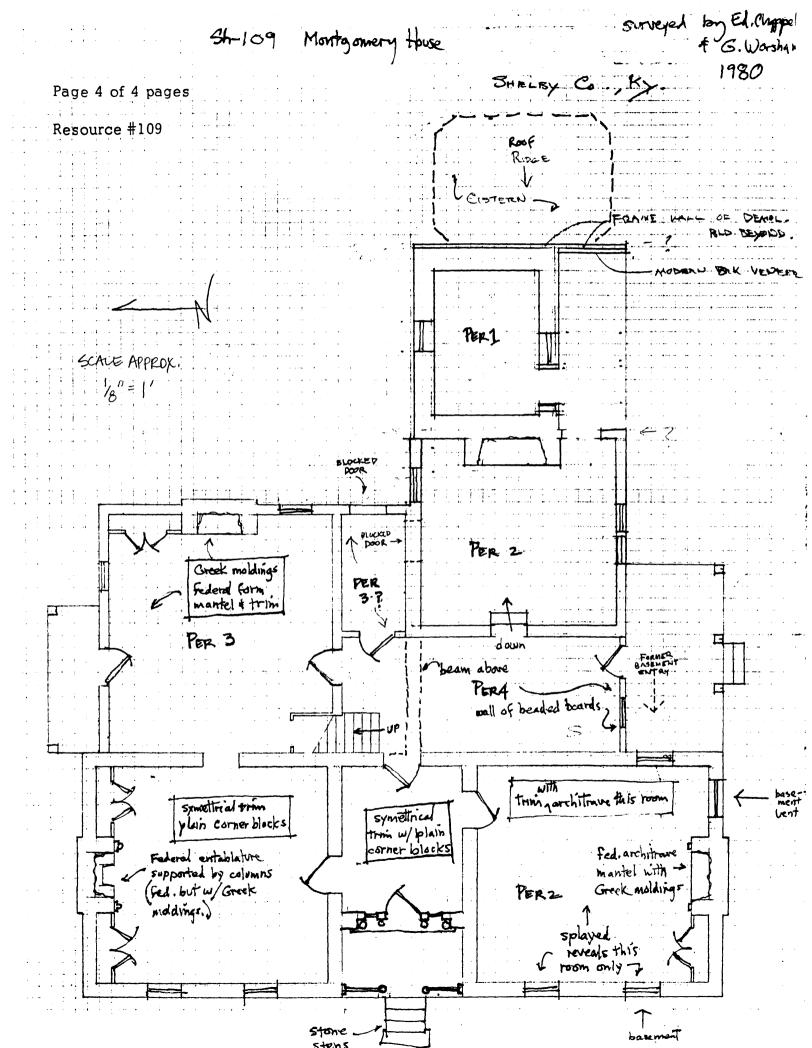

7.

1. Name of Resource: Montgomery House

2. Original Owner: Unknown 3. Other Names:

4. Prehistoric Site

**Historic Site** 

6. Owner's Name:

. Tyler Stratton 7. Owner's Address:

9. Recognition & Date: Nat.Landmark

10. N.R.Status & Date:

Thematic Name: 12. Historical Theme:

14. History:

11. N.R.Group:

None

5. Location: