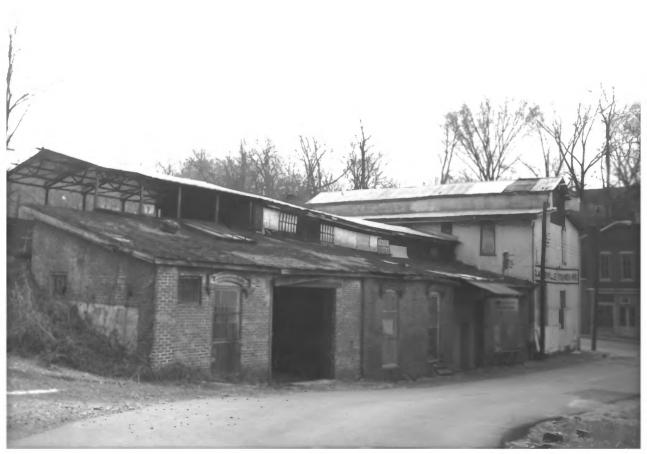

- Clarksville Foundry and Machine Works Commerce Street and Spring Street
- Clarksville, Montgomery County, Tennessee
- Photo by: C. Stager
- Date: March 1987
- Neg.: Tennessee Historical Commission
  - Nashville, Tennessee
- Facing southwest, yiew of east elevation of 1870s building & north elevation of 1890s

## building #2 Qf 8

Clarksville Foundry and Machine Works Commerce Street and Spring Street Clarksville, Montgomery County, Tennessee Photo by: C. Stager Date: March 1987 Neg.: Tennessee Historical Commission Nashville, Tennessee