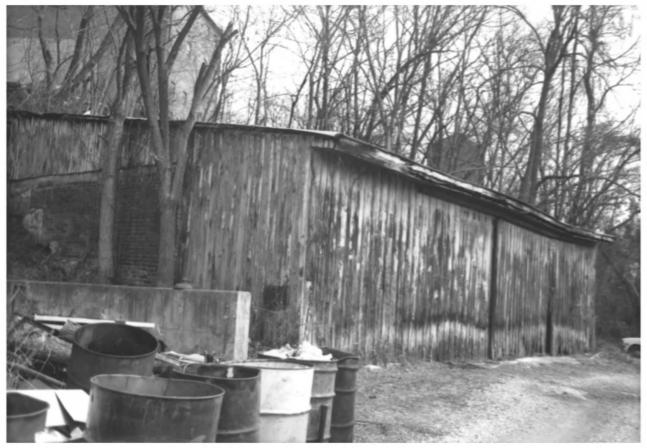

Clarksville Foundry and Machine Works Commerce Street and P

Clarksville Foundry and Machine Works Commerce Street and Spring Street Clarksville, Montgomery County, Tennessee Photo by: C. Stager

- Date: March 1987
- Neg.: Tennessee Historical Commission Nashville,Tennessee

Facing northeast, view of south and west elevations of storage building #8 of 8