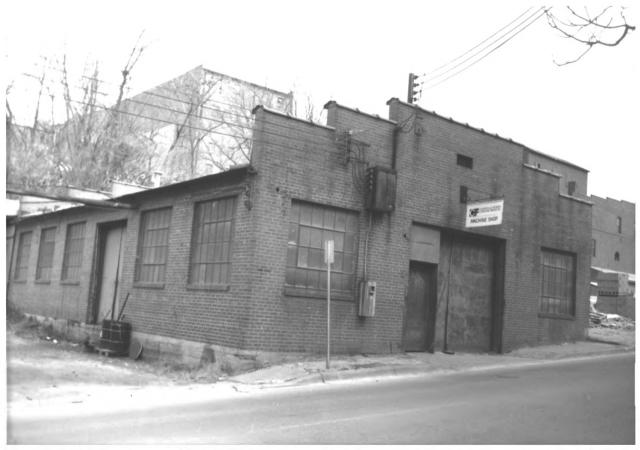

Facing southeast, view of north facade of office and adjacent building(NC) #6 of 8

- Clarksville Foundry and Machine Norks Commerce Street and Spring Street Clarksville, Montgomery County, Tennessee
- Photo by: C. Stager
- Date: March 1987
- Neg.: Tennessee Historical Commission Nashville, Tennessee
- Facing northeast, view of south facade and west elevation of machine shop(NC) #7 of 8

Clarksville Foundry and Machine Works Commerce Street and P

Clarksville Foundry and Machine Works Commerce Street and Spring Street Clarksville, Montgomery County, Tennessee Photo by: C. Stager

- Date: March 1987
- Neg.: Tennessee Historical Commission Nashville,Tennessee