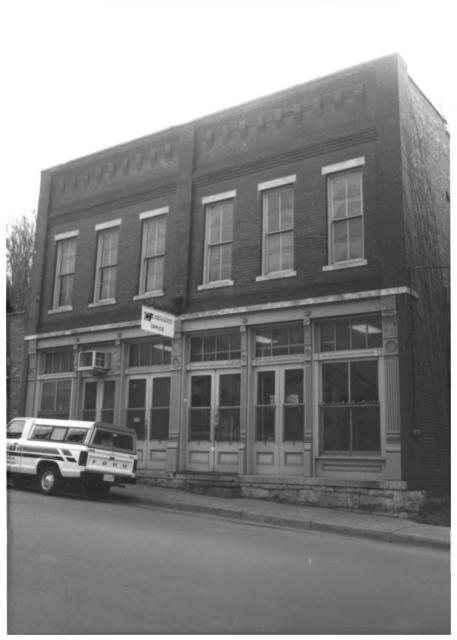

Facing south, view of north facade (office) #4 of 8

- Clarksville Foundry and Machine Works Commerce Street and Spring Street Clarksville, Montgomery County, Tennessee Photo by: C. Stager Date: March 1987 Neg.: Tennessee Historical Commission Nashville, Tennessee Detail of cast iron on office facade
- #5 of 8