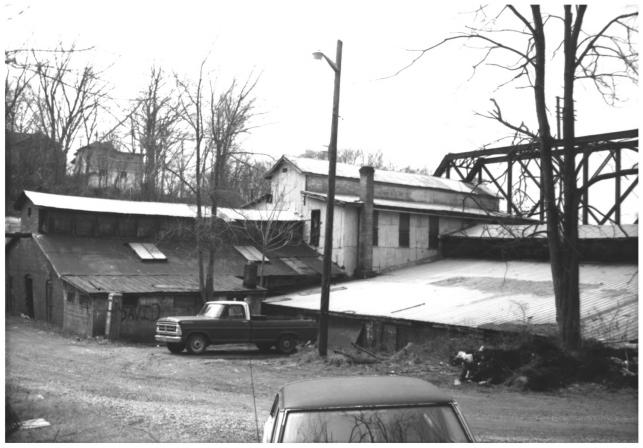

Facing southeast, view of west elevation of 1870s and 1890s foundry buildings # 3 of 8

Clarksville Foundry and Machine Works Commerce Street and Spring Street Clarksville, Montgomery County, Tennessee Photo by: C. Stager Date: March 1987 Neg.: Tennessee Historical Commission Nashville, Tennessee

## building #2 Qf 8

Clarksville Foundry and Machine Works Commerce Street and Spring Street Clarksville, Montgomery County, Tennessee Photo by: C. Stager Date: March 1987 Neg.: Tennessee Historical Commission Nashville, Tennessee