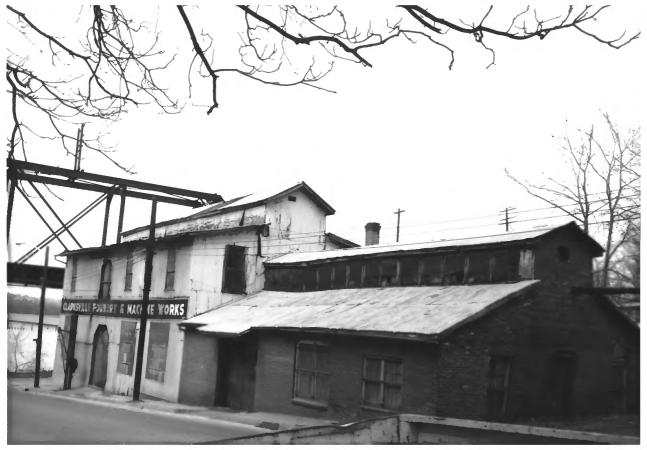

- Clarksville Foundry and Machine Works Commerce Street and Spring Street Clarksville, Montgomery County, Tennessee Photo by: C. Stager
- Date: March 1987
- Neg.: Tennessee Historical Commission Nashville, Tennessee
- Facing northwest, view of south facade and east elevation of foundry #1 of 8