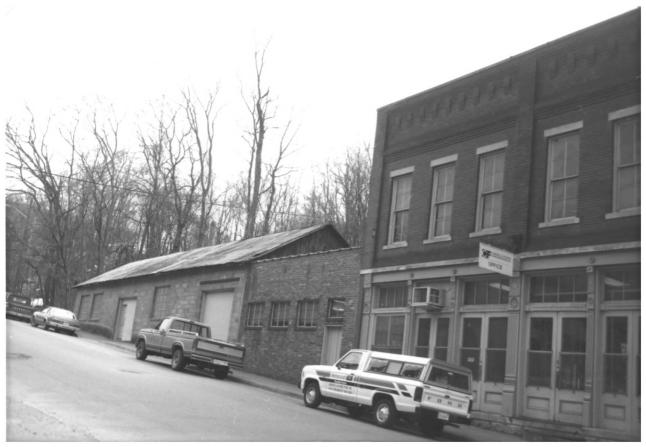

Facing southeast, view of north facade of office and adjacent building(NC) #6 of 8

- Clarksville Foundry and Machine Norks Commerce Street and Spring Street Clarksville, Montgomery County, Tennessee
- Photo by: C. Stager
- Date: March 1987
- Neg.: Tennessee Historical Commission Nashville, Tennessee
- Facing northeast, view of south facade and west elevation of machine shop(NC) #7 of 8