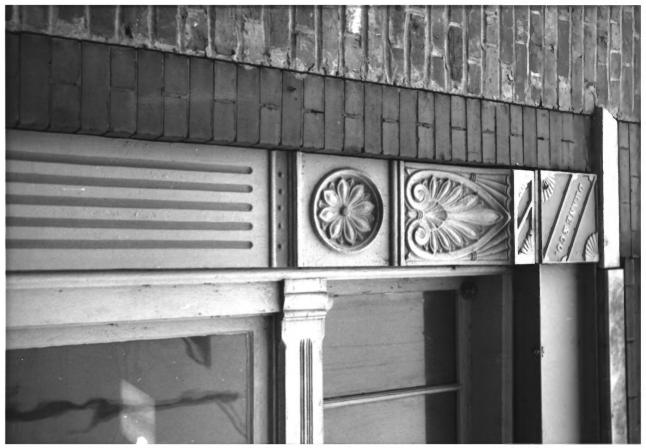

Facing south, view of north facade (office) #4 of 8

- Clarksville Foundry and Machine Works Commerce Street and Spring Street Clarksville, Montgomery County, Tennessee Photo by: C. Stager Date: March 1987 Neg.: Tennessee Historical Commission Nashville, Tennessee Detail of cast iron on office facade
- #5 of 8

- Clarksville Foundry and Machine Works Commerce Street and Spring Street Clarksville, Montgomery County, Tennessee Photo by: C. Stager Date: March 1987 Neg : Tennessee Historical Commission
- Neg.: Tennessee Historical Commission Nashville, Tennessee