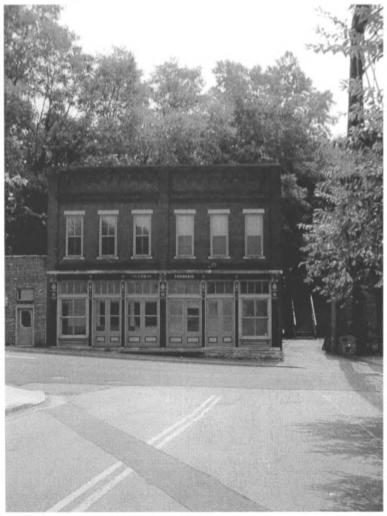

- Clarksville Foundry and Machine Works Commerce Street and Spring Street Clarksville, Montgomery County, Tennessee Photo by: C. Stager
- Date: March 1987
- Neg.: Tennessee Historical Commission Nashville, Tennessee
- Facing northwest, view of south facade and east elevation of foundry #1 of 8