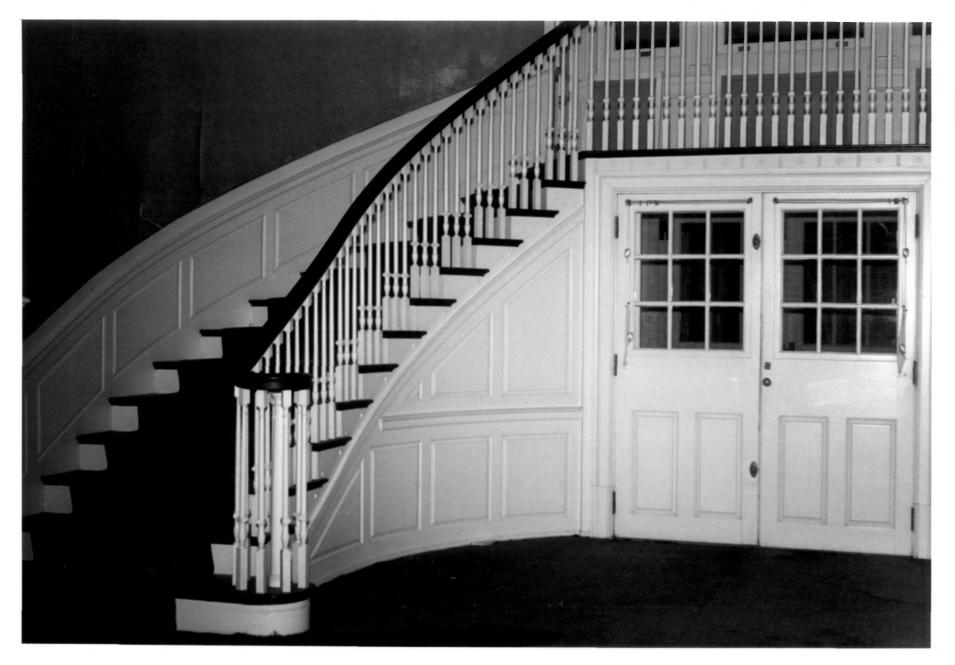

PHOTOGRAPH 9 - TRANQUILLITY FARM, MIDDLEBURY CT 1 /82 A. Gilchrist photo Neg. on file CT Historical Commission J.H. Whittemore summer house

Living room. south wall

PHOTOGRAPH 10 - TRANQUILLITY FARM, MIDDLEBURY CT A. Gilchrist 1/82 photo
Neg. on file CT Historical Commission

J.H. Whittemore summer house Entrance hall stair, east wall

PHOTOGRAPH 11 - TRANQUILLITY FARM. MIDDLEBURY CT A. Gilchrist 1/82 photo Neg. on file CT Historical Commission J.H. Whittemore summer house

Dining room fireplace