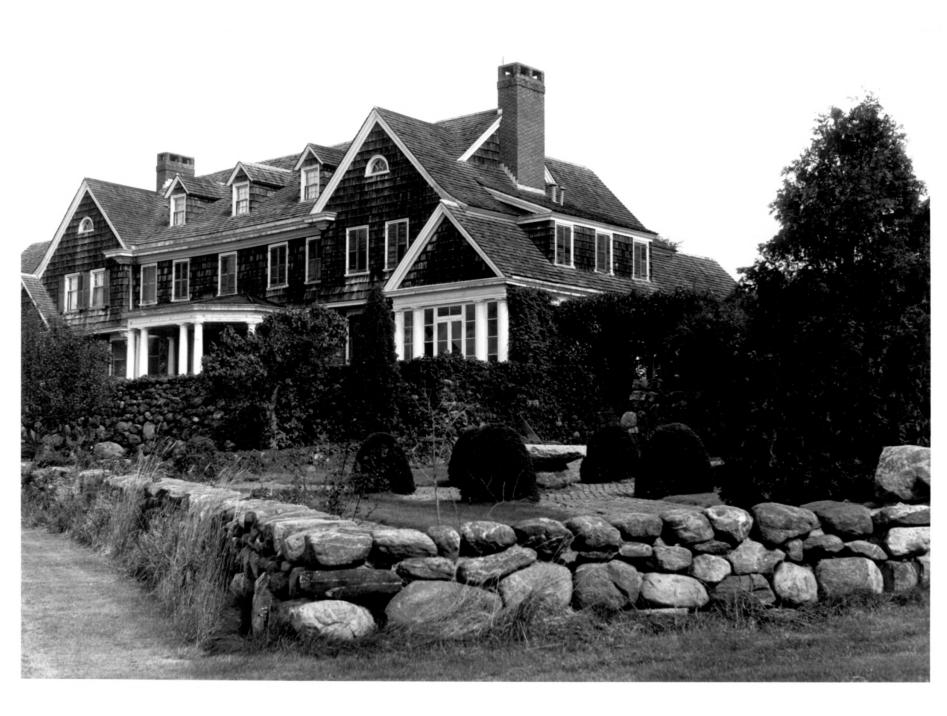

PHOTOGRAPH 3 - TRANQUILLITY FARM, MIDDLEBURY CT 11/81 A. Gilchrist photo
Neg. on file CT Historical Commission

The May Field - view east from back of house

PHOTOGRAPH 4 - TRANQUILLITY FARM, MIDDLEBURY CT 10/81 A. Gilchrist photo Neg. on file CT Historical Commission J.H. Whittemore summer house West side (front)