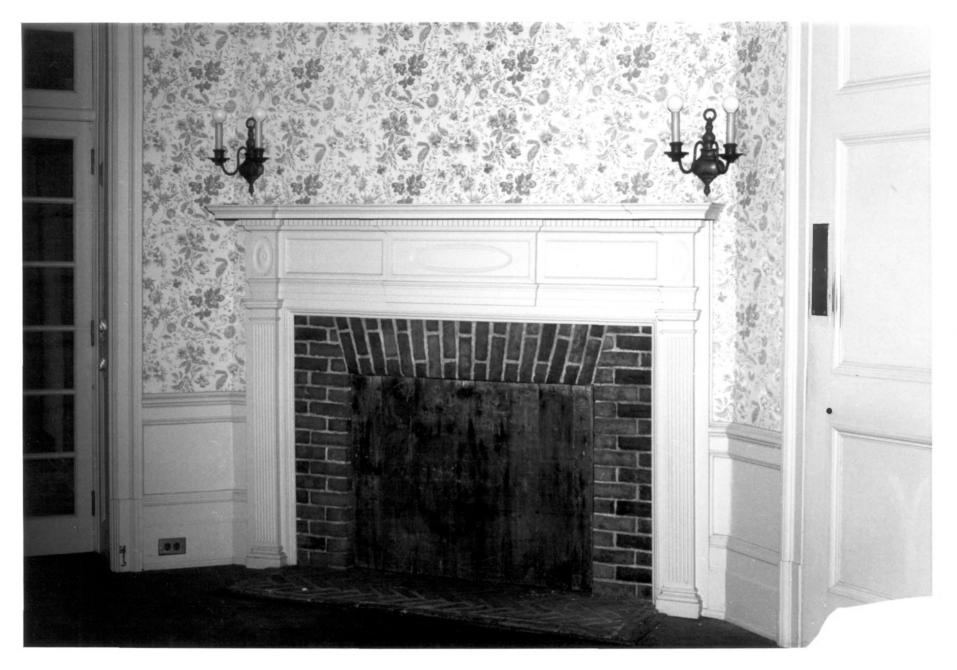

PHOTOGRAPH 9 - TRANQUILLITY FARM, MIDDLEBURY CT 1 /82 A. Gilchrist photo Neg. on file CT Historical Commission J.H. Whittemore summer house

Living room. south wall

PHOTOGRAPH 10 - TRANQUILLITY FARM, MIDDLEBURY CT A. Gilchrist 1/82 photo
Neg. on file CT Historical Commission