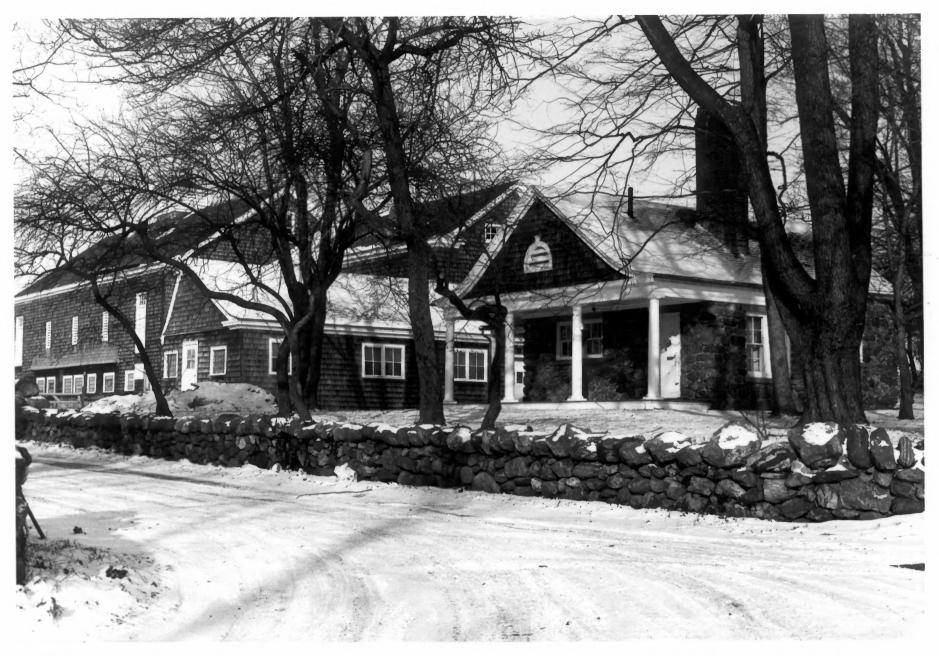

## PHOTOGRAPH 15 - TRANQUILLITY FARM, MIDDLEBURY CT A. Gilchrist 1/82 photo Neg. on file CT Historical Commission

Harris Whittemore summer house: view west