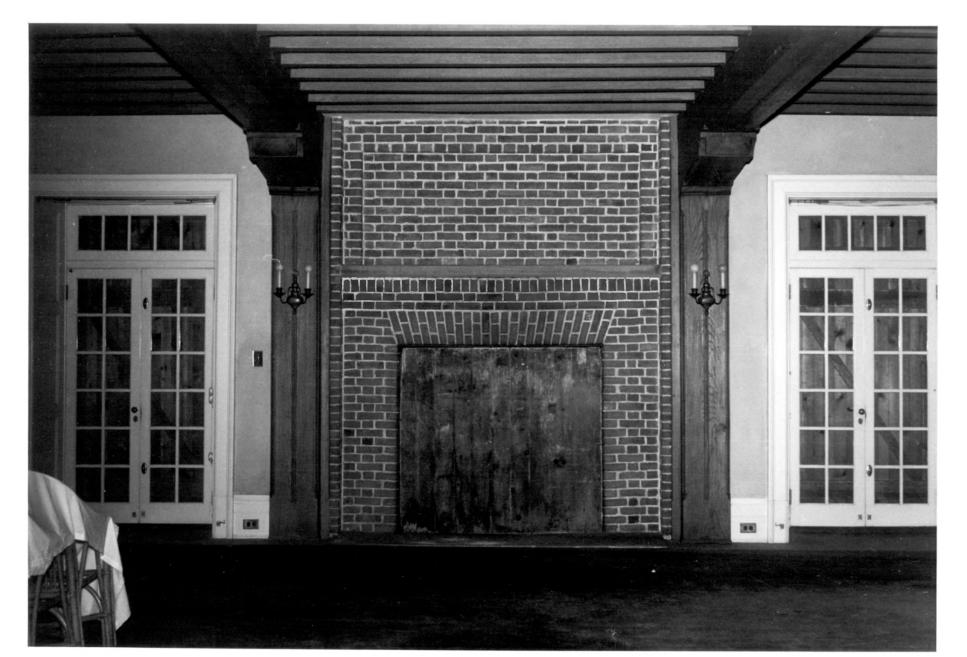

J.H. Whittemore summer house Entrance hall stair, east wall

PHOTOGRAPH 11 - TRANQUILLITY FARM. MIDDLEBURY CT A. Gilchrist 1/82 photo Neg. on file CT Historical Commission J.H. Whittemore summer house

Dining room fireplace