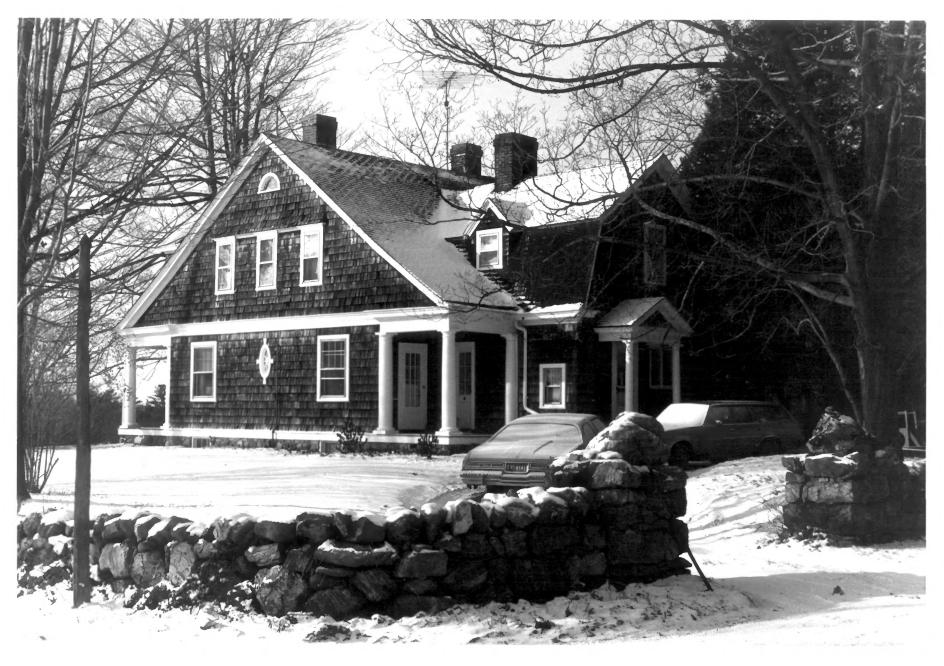

PHOTOGRAPH 12 - TRANQUILLITY FARM. MIDDLEBURY CT A. Gilchrist 1/82 photo Neg. on file CT Historical Commission Carriage house & chauffeur's quarters East side (front)

PHOTOGRAPH 13 - TRANQUILLITY FARM, MIDDLEBURY CT A. Gilchrist 1/82 photo Neg. on file CT Historical Commission Farm superintendent's cottage, northeast corner