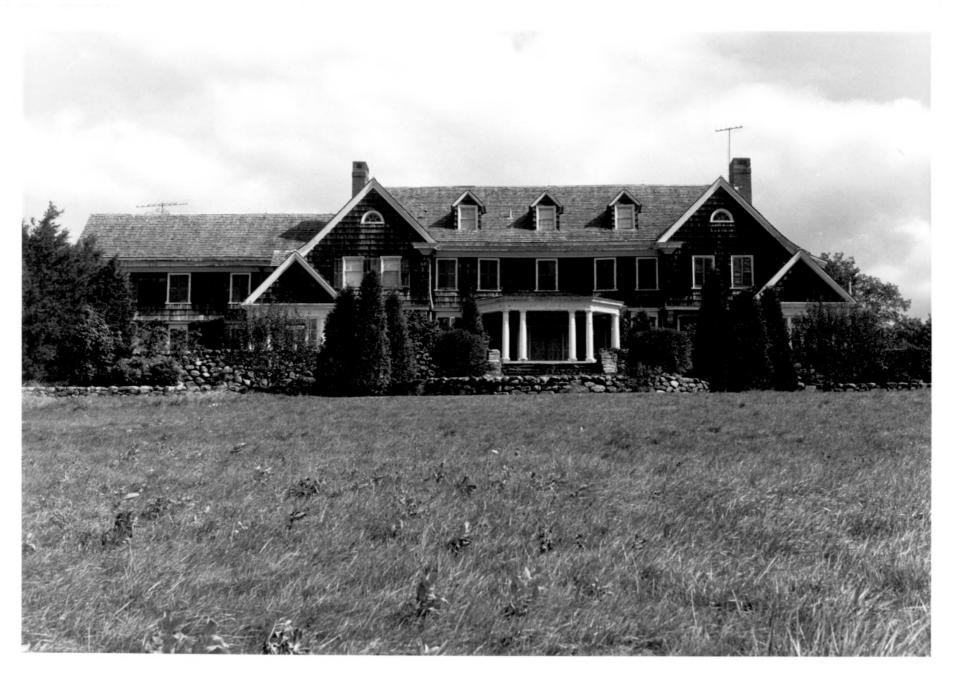

PHOTOGRAPH 3 - TRANQUILLITY FARM, MIDDLEBURY CT 11/81 A. Gilchrist photo
Neg. on file CT Historical Commission

The May Field - view east from back of house

PHOTOGRAPH 4 - TRANQUILLITY FARM, MIDDLEBURY CT 10/81 A. Gilchrist photo Neg. on file CT Historical Commission J.H. Whittemore summer house West side (front)