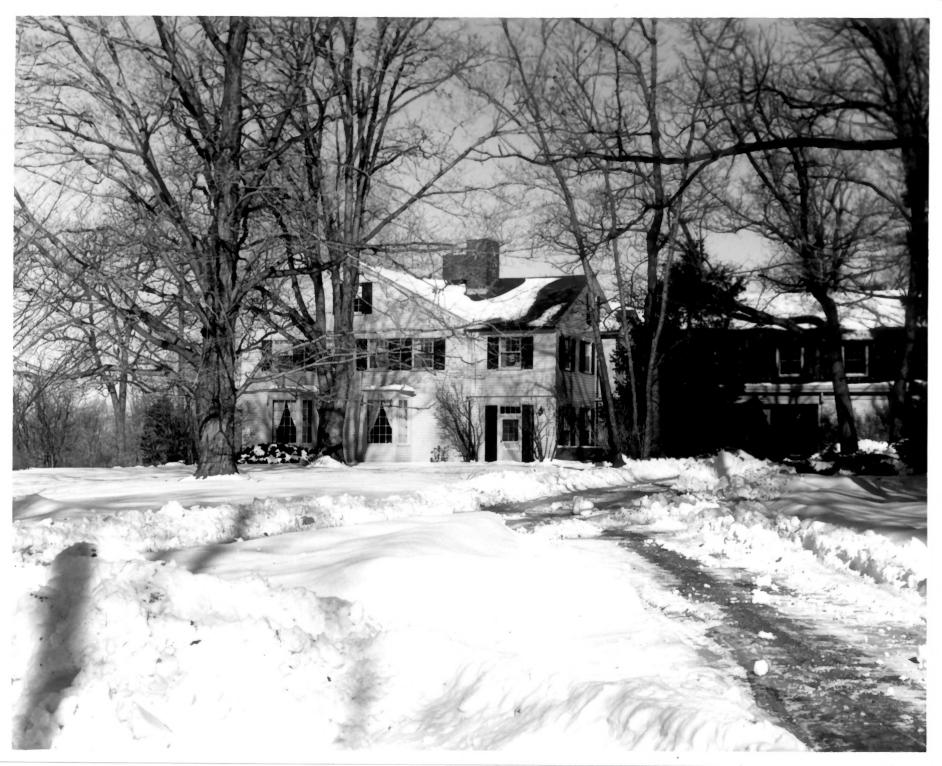

PHOTOGRAPH 3 - TRANQUILLITY FARM, MIDDLEBURY CT 11/81 A. Gilchrist photo
Neg. on file CT Historical Commission

The May Field - view east from back of house

PHOTOGRAPH 4 - TRANQUILLITY FARM, MIDDLEBURY CT 10/81 A. Gilchrist photo Neg. on file CT Historical Commission J.H. Whittemore summer house West side (front)