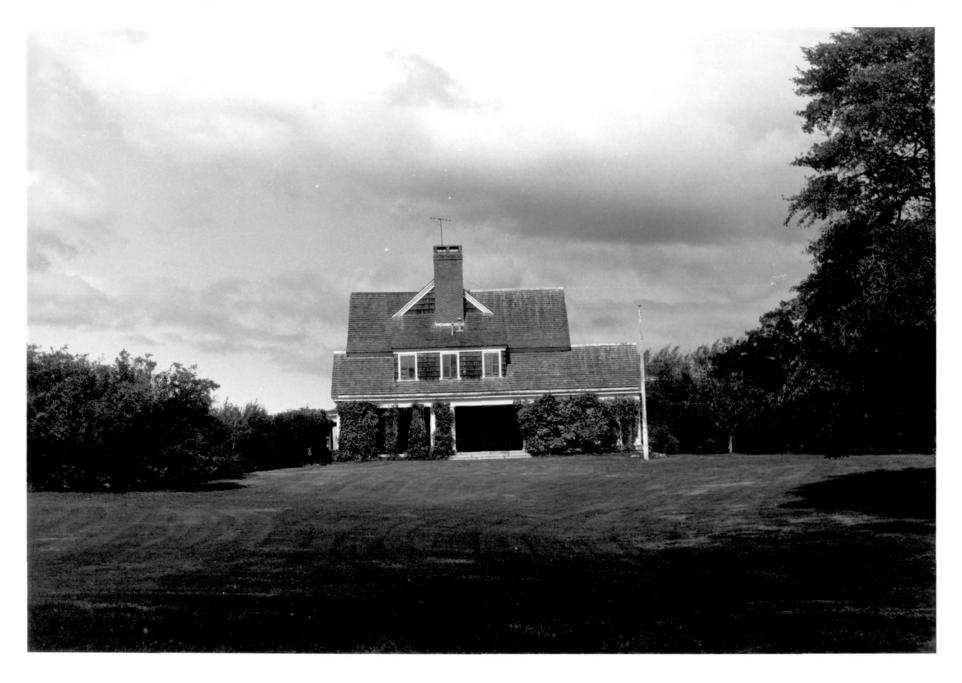

## PHOTOGRAPH 15 - TRANQUILLITY FARM, MIDDLEBURY CT A. Gilchrist 1/82 photo Neg. on file CT Historical Commission

Harris Whittemore summer house: view west