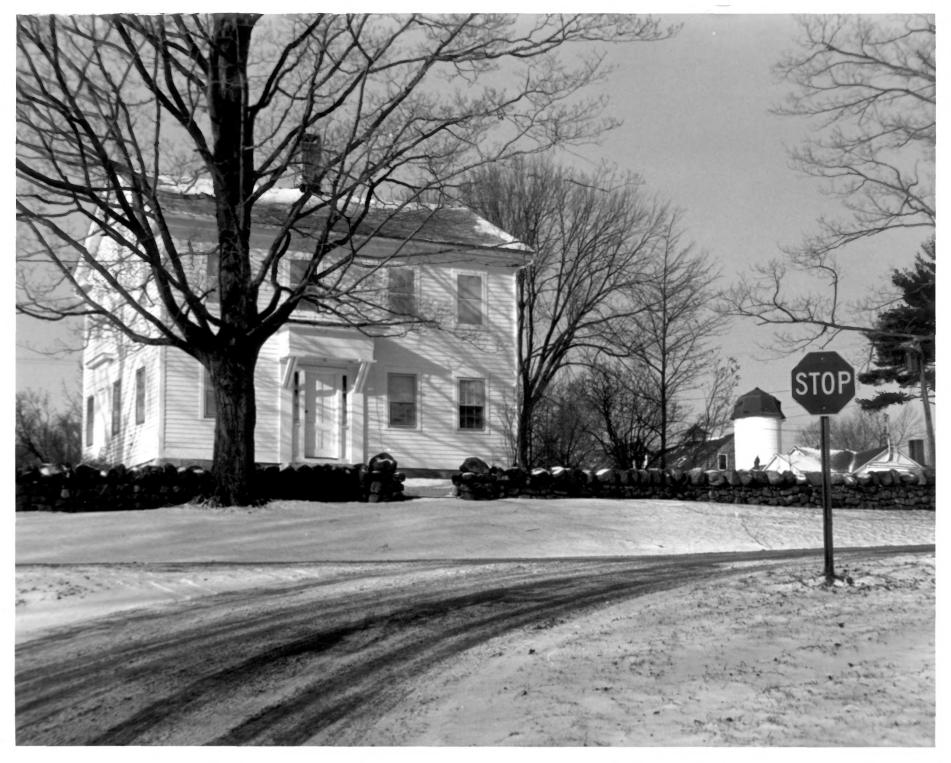

PHOTOGRAPH 1 - TRANQUILLITY FARM. MIDDLEBURY CT 10/81 A. Gilchrist photo Neg. on file CT Historical Commission True Quality Farm, house and barns

View northwest

PHOTOGRAPH 2 - TRANQUILLITY FARM, MIDDLEBURY CT 10/81 A. Gilchrist photo Neg. on file CT Historical Commission View west from J.H. Whittemore house, overlooking Lake Quassapaug