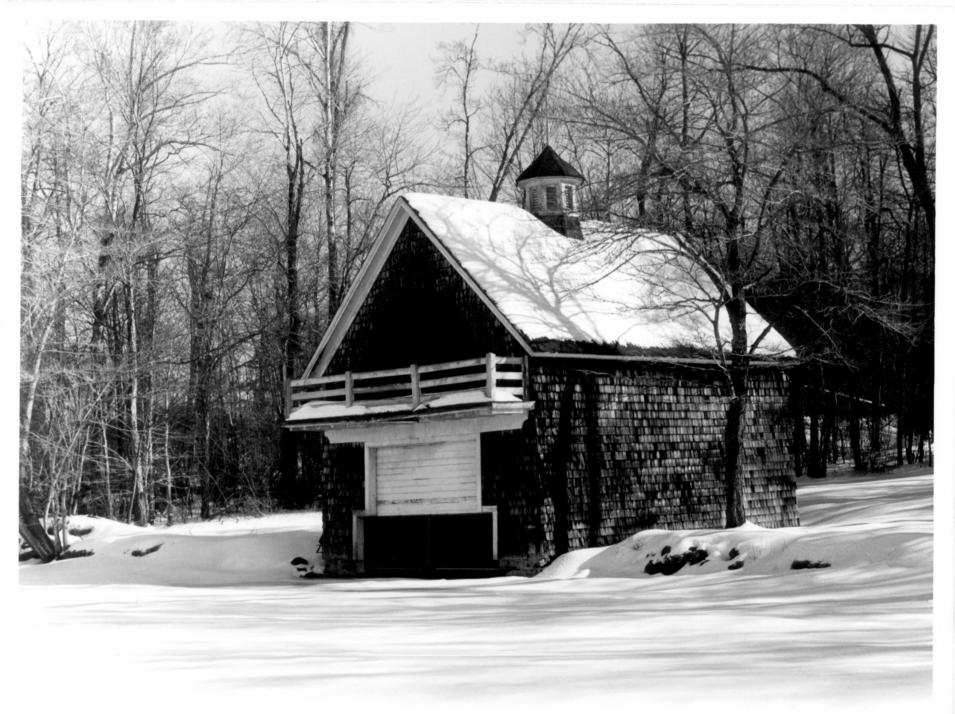

## PHOTOGRAPH 16 - TRANQUILLITY FARM, MIDDLEBURY CT A. Gilchrist 1/82 photo Neg. on file CT Historical Commission

Boat house. west side (front)

PHOTOGRAPH 17 - TRANQUILLITY FARM, MIDDLEBURY CT A. Gilchrist 1/82 photo Neg. on file CT Historical Commission Beach house, west side (front)