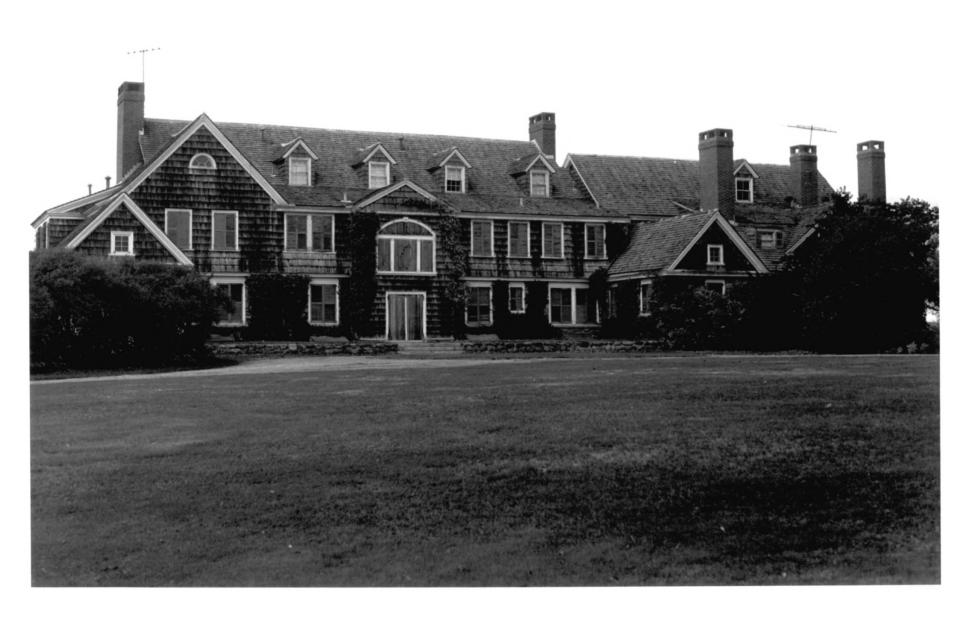

## PHOTOGRAPH ? - TRANQUILLITY FARM, MIDDLEBURY CT 10/81 A. Gilchrist photo Neg. on file CT Historical Commission J.H. Whittemore summer house

South side

PHOTOGRAPH 8 - TRANQUILLITY FARM. MIDDLEBURY CT A. Gilchrist 10/81 photo Neg. on file CT Historical Commission J.H. Whittemore summer house East side (back)