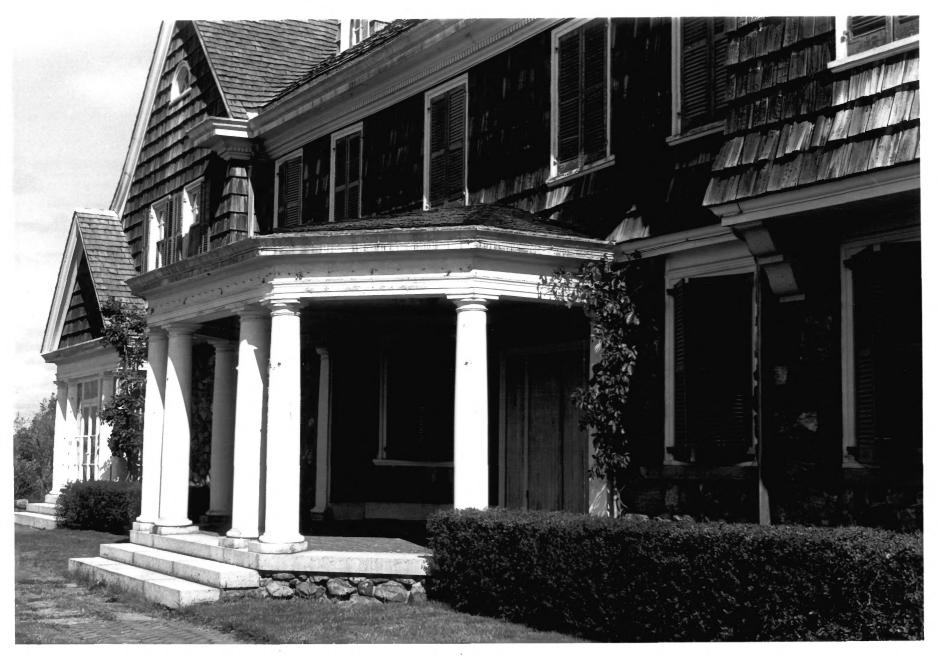

PHOTOGRAPH 5 - TRANQUILLITY FARM, MIDDLEBURY CT 10/81 photo A. Gilchrist Neg. on file CT Historical Commission

J.H. Whittemore summer house Southwest corner and garden

10/81 photo A. Gilchrist
Neg. on file CT Historical Commission
J.H. Whittemore summer house

West side, front entrance porch

PHOTOGRAPH 6 - TRANQUILLITY FARM, MIDDLEBURY CT