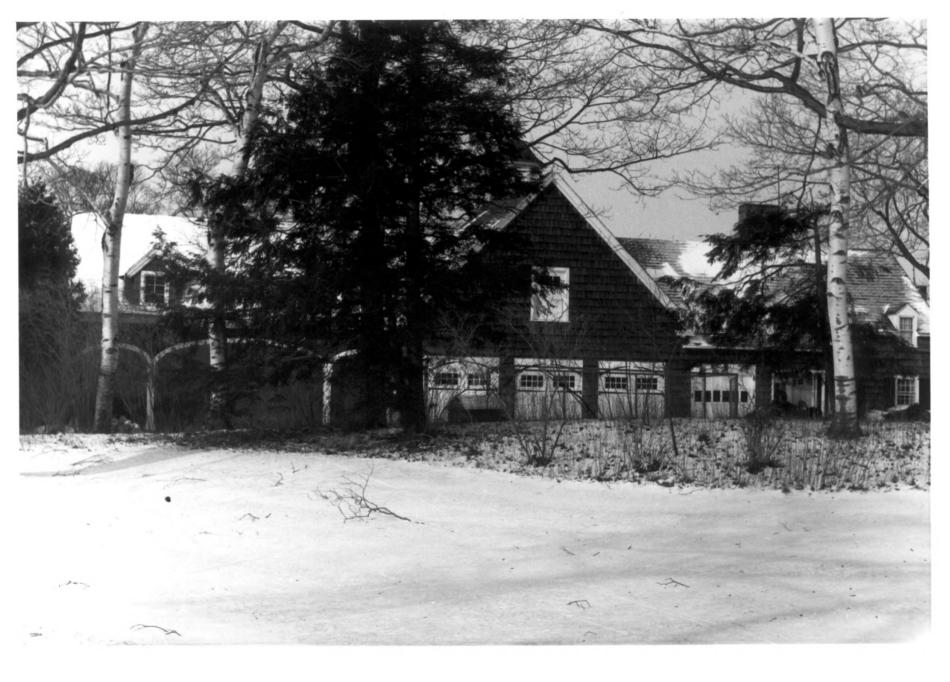

PHOTOGRAPH 12 - TRANQUILLITY FARM. MIDDLEBURY CT A. Gilchrist 1/82 photo Neg. on file CT Historical Commission Carriage house & chauffeur's quarters East side (front)

PHOTOGRAPH 13 - TRANQUILLITY FARM, MIDDLEBURY CT A. Gilchrist 1/82 photo Neg. on file CT Historical Commission Farm superintendent's cottage, northeast corner