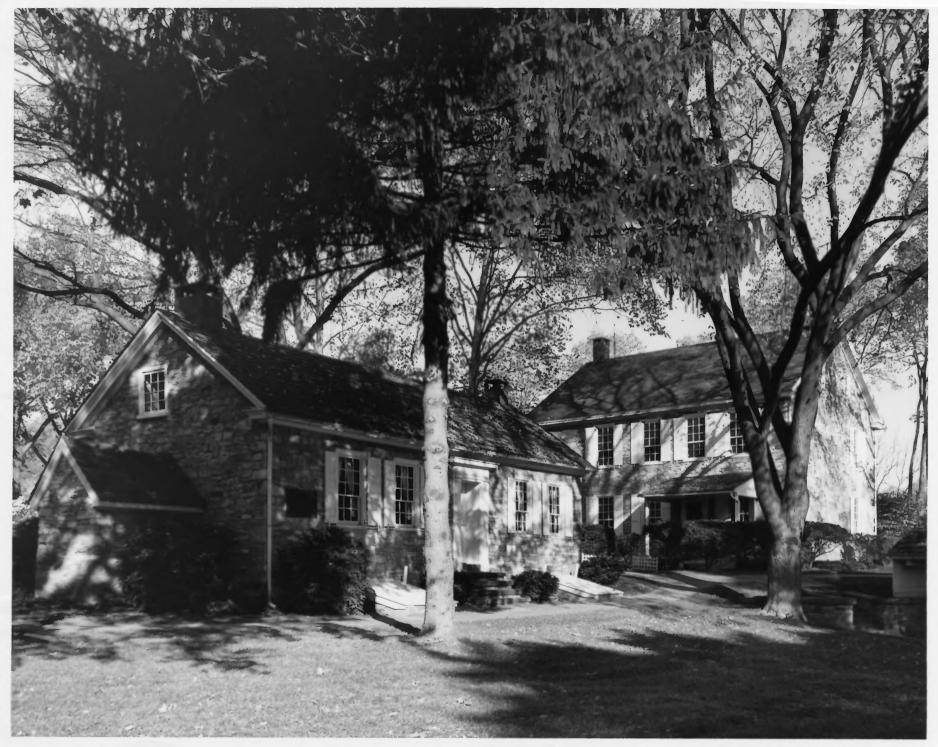

NEGATIVE FILED AT Unknown

4 IDENTIFICATION

DESCRIBE VIEW, DIRECTION, ETC. IF DISTRICT, GIVE BUILDING NAME & STREET

Rear (south) and side (east) elevations, Caretaker's
house to the left.

PHOTO NO.