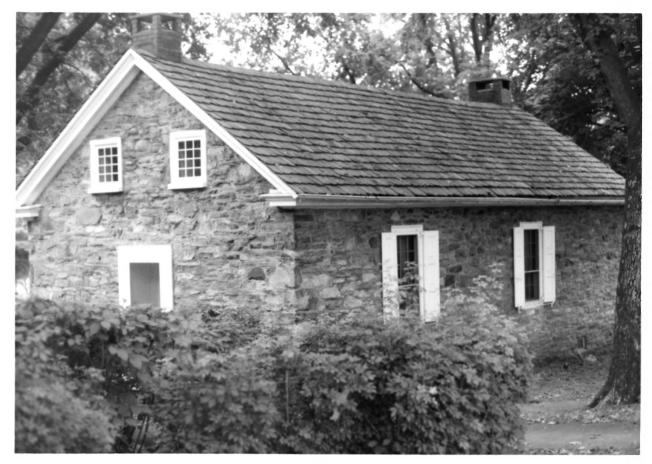

**NEGATIVE FILED AT** 

Historic Sites Survey

4 IDENTIFICATION

DESCRIBE VIEW, DIRECTION, ETC. IF DISTRICT, GIVE BUILDING NAME & STREET

PHOTO NO.

Conrad Weiser Home Front (North) and side (west) elevations

Form No. 10-301a (Rev. 10-74)