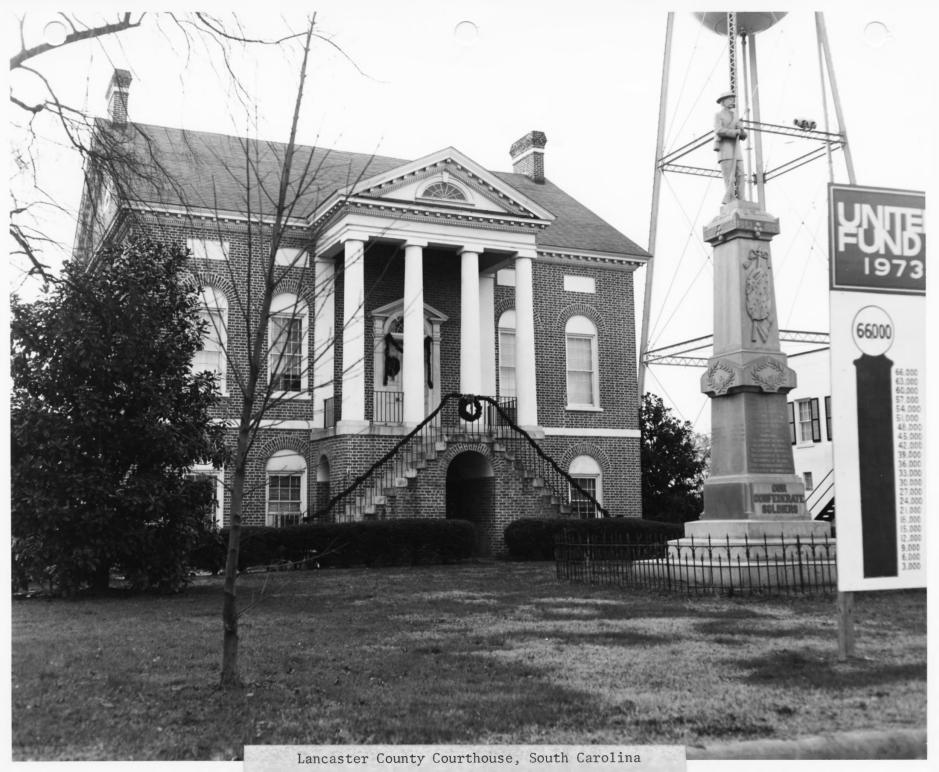

## Lancaster County Courthouse, Lancaster, South Carolina,

## SHPO Photo 1973

|      | UNITED STATES DEPARTMENT OF THE INTERIOR<br>NATIONAL PARK SERVICE   | STATE<br>South Carolina |  |
|------|---------------------------------------------------------------------|-------------------------|--|
|      | NATIONAL REGISTER OF HISTORIC PLACES                                | COUNTY                  |  |
|      | PROPERTY PHOTOGRAPH FORM                                            | FOR NPS USE ONLY        |  |
| s    | (Type all entries - attach to or enclose with photograph)           | ENTRY NUMBER DATE       |  |
| z 1. | NAME                                                                | 1/1.a.70.000 -24        |  |
| 0    | COMMON: Lancaster County Courthouse                                 |                         |  |
| -    | AND/OR HISTORIC:                                                    |                         |  |
| - 2. | LOCATION                                                            |                         |  |
| 0    | STREET AND NUMBER:                                                  |                         |  |
|      | 104 North Main Street                                               |                         |  |
| Y    | CITY OR TOWN:                                                       |                         |  |
|      | Lancaster                                                           |                         |  |
| -    | STATE: CODE COUNTY:                                                 | CODE                    |  |
| ^    |                                                                     | caster 29               |  |
| z    | 3. PHOTO REFERENCE                                                  |                         |  |
| -    | PHOTO CREDIT: H.L. Montgomery                                       |                         |  |
| ц    | DATE OF PHOTO: August 24, 1970                                      |                         |  |
| ш    | Lee's Studio, Lancaster, South Carolin                              | a                       |  |
| A 4. | DENTIFICATION                                                       |                         |  |
|      | View showing double-barrel brick vaulted ceiling beneath<br>portico |                         |  |
|      |                                                                     | OT IGITIVE IS           |  |