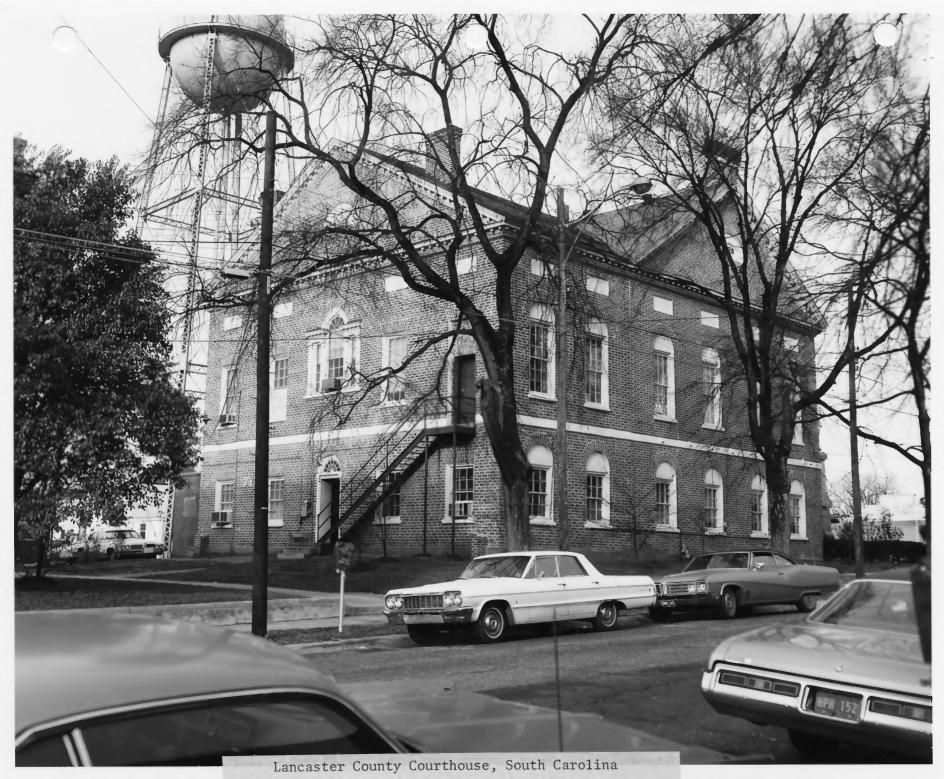

## Lancaster County Courthouse, Lancaster, South Carolina,

## SHPO Photo 1973

|      | UNITED STATES DEPARTMENT OF THE INTERIOR<br>NATIONAL PARK SERVICE   | STATE<br>South Carolina |  |
|------|---------------------------------------------------------------------|-------------------------|--|
|      | NATIONAL REGISTER OF HISTORIC PLACES                                | COUNTY                  |  |
|      | PROPERTY PHOTOGRAPH FORM                                            | FOR NPS USE ONLY        |  |
| s    | (Type all entries - attach to or enclose with photograph)           | ENTRY NUMBER DATE       |  |
| z 1. | NAME                                                                | 1/1.a.70.000 -24        |  |
| 0    | COMMON: Lancaster County Courthouse                                 |                         |  |
| -    | AND/OR HISTORIC:                                                    |                         |  |
| - 2. | LOCATION                                                            |                         |  |
| 0    | STREET AND NUMBER:                                                  |                         |  |
|      | 104 North Main Street                                               |                         |  |
| Y    | CITY OR TOWN:                                                       |                         |  |
|      | Lancaster                                                           |                         |  |
| -    | STATE: CODE COUNTY:                                                 | CODE                    |  |
| ^    |                                                                     | caster 29               |  |
| z    | 3. PHOTO REFERENCE                                                  |                         |  |
| -    | PHOTO CREDIT: H.L. Montgomery                                       |                         |  |
| ц    | DATE OF PHOTO: August 24, 1970                                      |                         |  |
| ш    | Lee's Studio, Lancaster, South Carolin                              | a                       |  |
| A 4. | DENTIFICATION                                                       |                         |  |
|      | View showing double-barrel brick vaulted ceiling beneath<br>portico |                         |  |
|      |                                                                     | OT IGITIVE IS           |  |