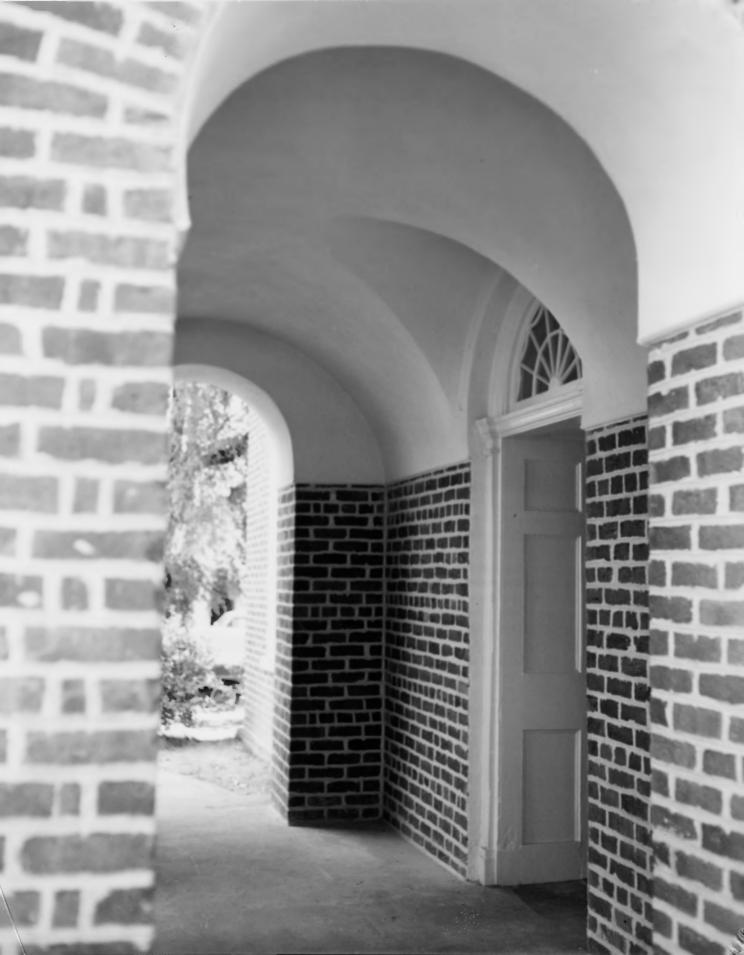

## Lancaster County Courthouse, Lancaster, South Carolina,

## SHPO Photo 1973

|      | UNITED STATES DEPARTMENT OF THE INTERIOR<br>NATIONAL PARK SERVICE   | STATE<br>South Carolina |  |
|------|---------------------------------------------------------------------|-------------------------|--|
|      | NATIONAL REGISTER OF HISTORIC PLACES                                | COUNTY                  |  |
|      | PROPERTY PHOTOGRAPH FORM                                            | FOR NPS USE ONLY        |  |
| s    | (Type all entries - attach to or enclose with photograph)           | ENTRY NUMBER DATE       |  |
| z 1. | NAME                                                                | 1/1.a.70.000 -24        |  |
| 0    | COMMON: Lancaster County Courthouse                                 |                         |  |
| -    | AND/OR HISTORIC:                                                    |                         |  |
| - 2. | LOCATION                                                            |                         |  |
| 0    | STREET AND NUMBER:                                                  |                         |  |
|      | 104 North Main Street                                               |                         |  |
| Y    | CITY OR TOWN:                                                       |                         |  |
|      | Lancaster                                                           |                         |  |
| -    | STATE: CODE COUNTY:                                                 | CODE                    |  |
| ^    |                                                                     | caster 29               |  |
| z    | 3. PHOTO REFERENCE                                                  |                         |  |
| -    | PHOTO CREDIT: H.L. Montgomery                                       |                         |  |
| ц    | DATE OF PHOTO: August 24, 1970                                      |                         |  |
| ш    | Lee's Studio, Lancaster, South Carolin                              | a                       |  |
| A 4. | DENTIFICATION                                                       |                         |  |
|      | View showing double-barrel brick vaulted ceiling beneath<br>portico |                         |  |
|      |                                                                     | OT IGITIVE IS           |  |