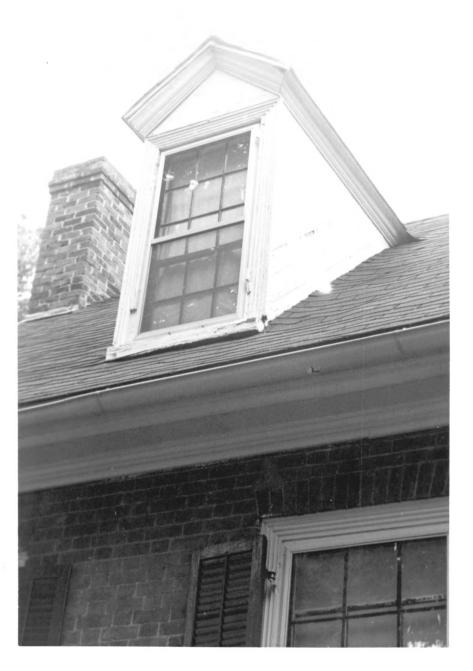

Steve Gordon Kentucky Heritage Council 30 July 1982 Photo 5 of 7 - South and rear elevations, looking NW

```
Steve Gordon
Kentucky Heritage Council
30 July 1982
Photo 6 of 7 - Dormer detail, front
elevation, looking E-NE
```