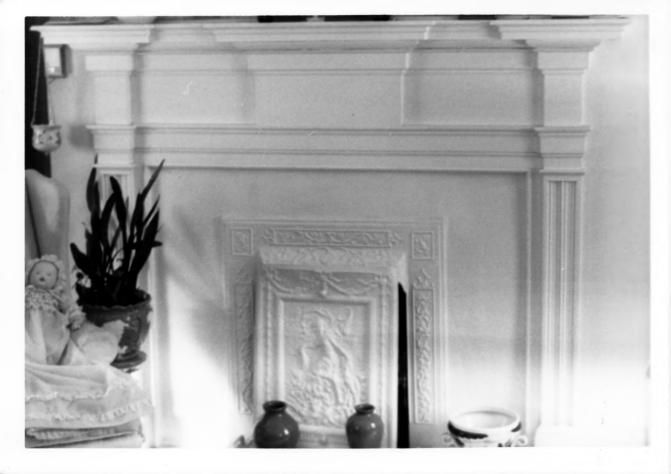

Steve Gordon Kentucky Heritage Council 30 July 1982 Photo 7 of 7 - Fireplace mantel, south parlor.