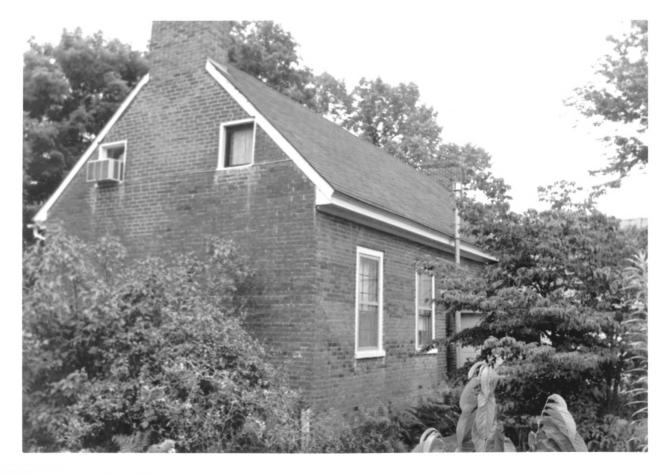

Steve Gordon Kentucky Heritage Council 30 July 1982 Photo 5 of 7 - South and rear elevations, looking NW

```
Steve Gordon
Kentucky Heritage Council
30 July 1982
Photo 6 of 7 - Dormer detail, front
elevation, looking E-NE
```