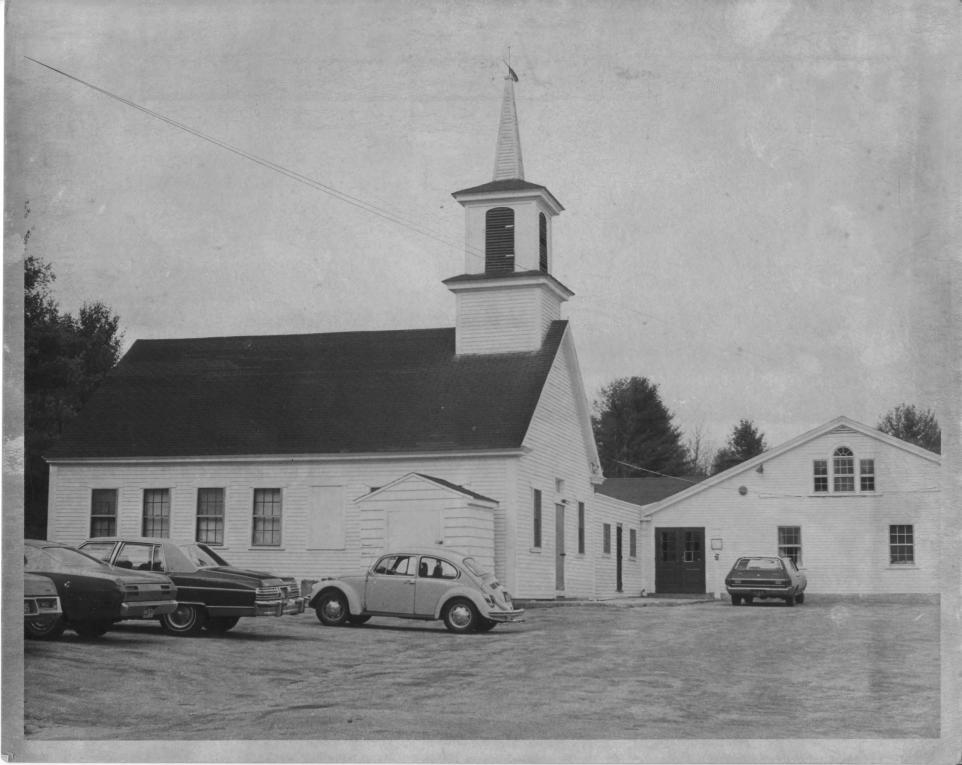

Roitanchan Co -

OCT 30 1980

Negative with:

**Photographer:** 

Description:

Side angle view, full view, including steeple and unique weathervane, showing architecture and setting.

Photographer facing N NE(E)SE S SW W NW Photo Date: 4-5-78