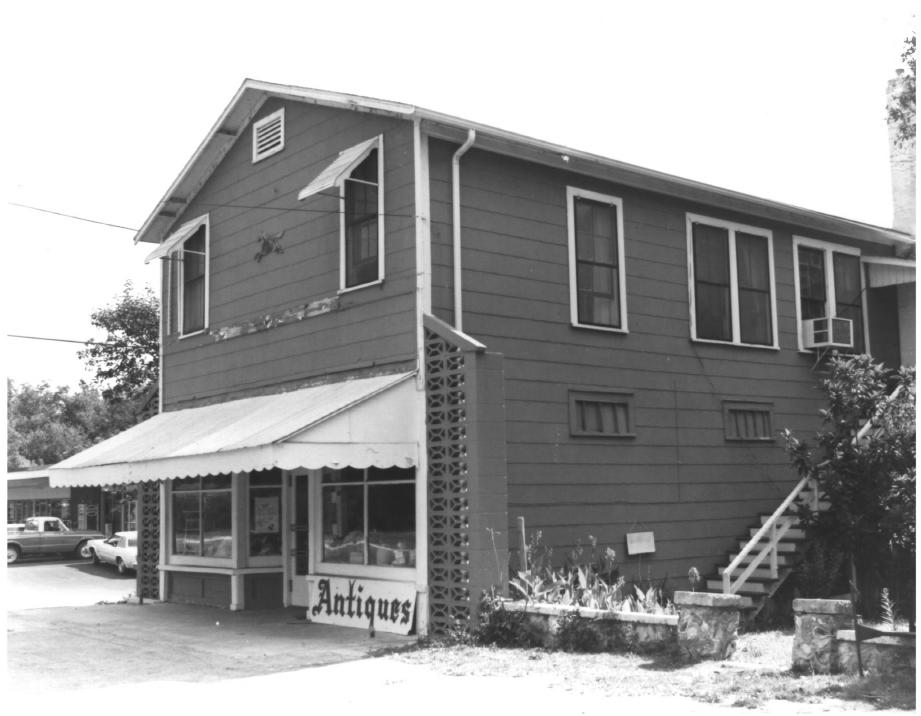

1. McIntosh Historic District, Hendrix Building 2. U.S. 441, McIntosh (Marion County), Florida 3. Joyce Kusick 4. 1981 5. Florida Division of Archives, History and Records Management 6. west and south elevation 7. Photo #13 of 20