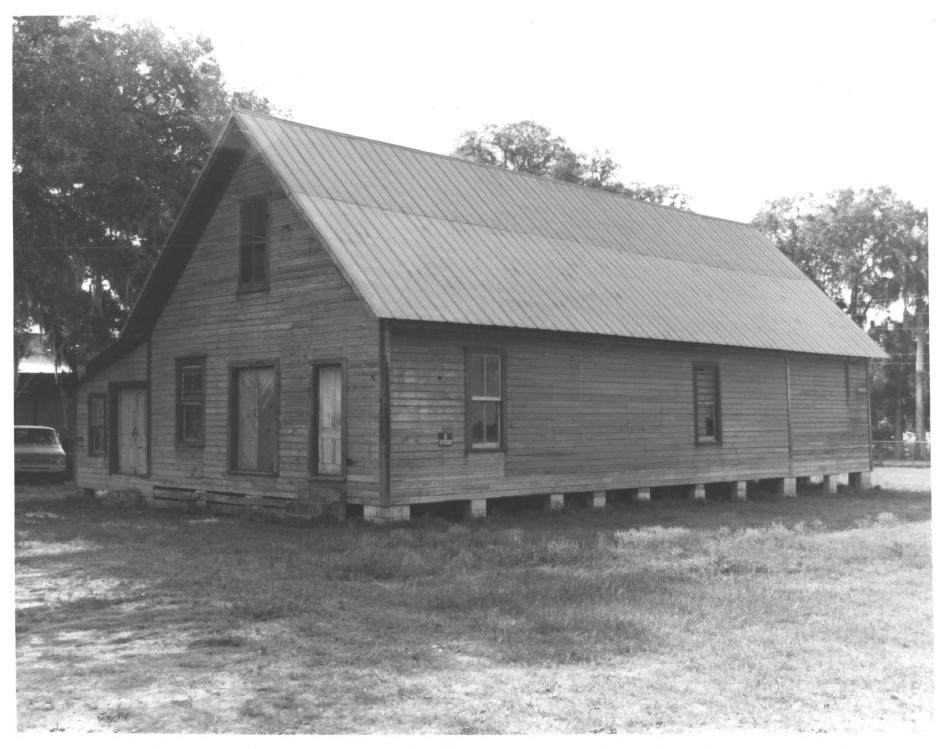

McIntosh Historic District, Packing House 2. McIntosh (Marion County), Florida 3. Joyce Kusick 4. 1981 5. Florida Division of Archives, History and Records Management 6. north and west elevations 7. Photo #11 of 20