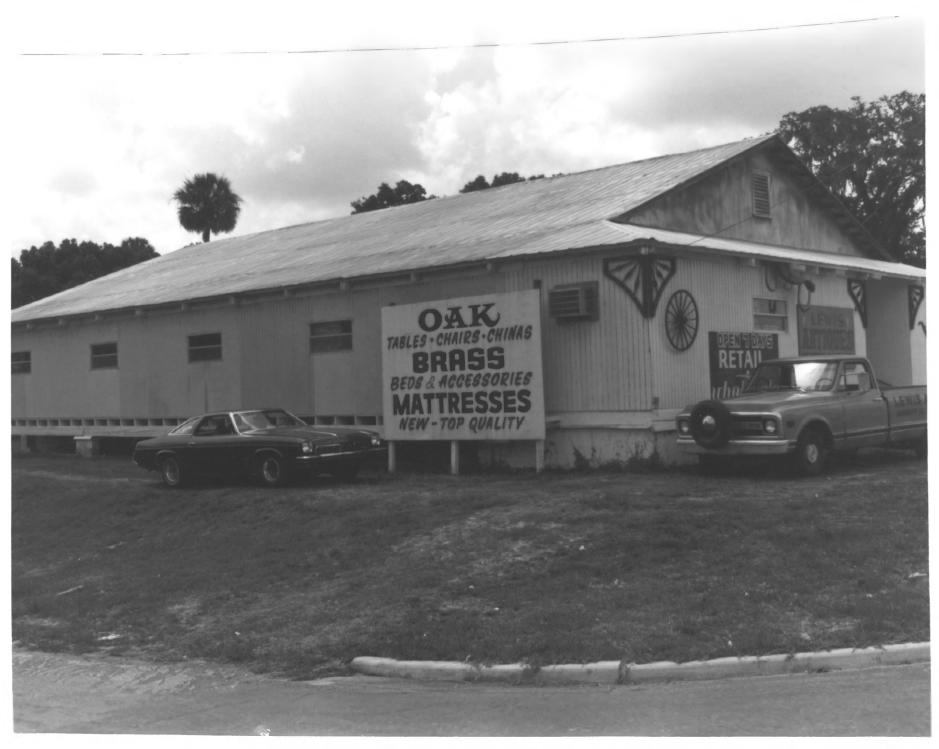

1. McIntosh Historic District, Lewis Antiques 2. U.S. 441, McIntosh (Marion County), Florida 3. Joyce Kusick 4. 1981 5. Florida Division of Archives, History and Records Management 6. north and east elevations 7. Photo #15 of 20