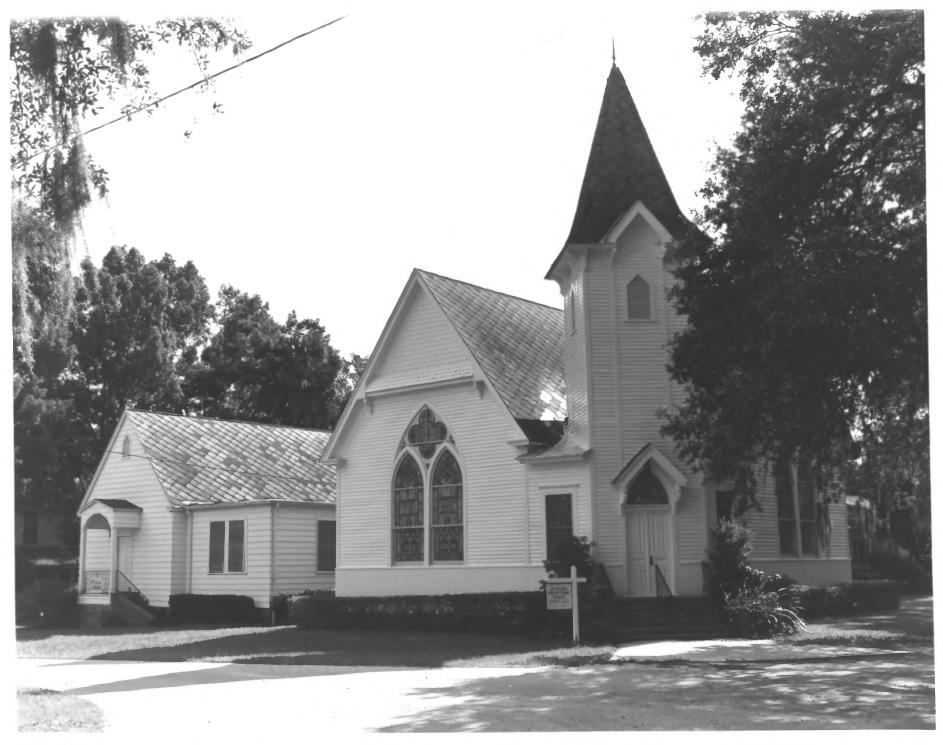

1. McIntosh Historic District, Presbyterian Church 2. Avenue F, McIntosh (Marion County), Florida 3. Joyce Kusick 1981 5. Florida Division of Archives, History and Records Management 6. south (entrance) facade 7. Photo #5 of 20