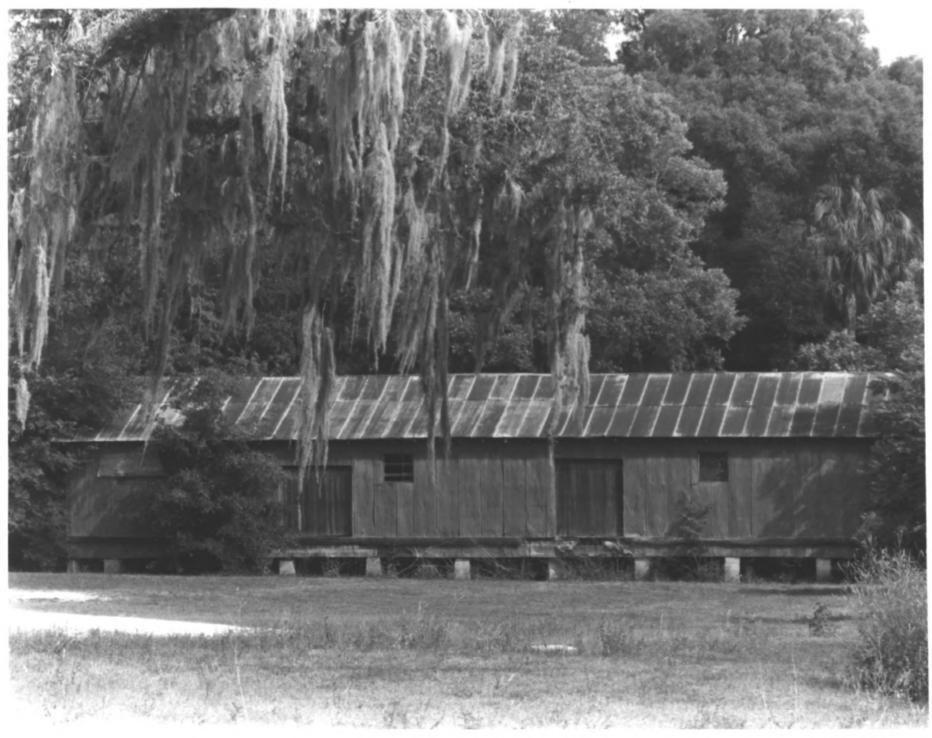

McIntosh Historic District, Norsworthy Packing House McIntosh, (Marion County), Florida 3. Joyce Kusick 4. 1981 5. Florida Division of Archives, History and Records Management 6. south elevation Photo #10 of 20