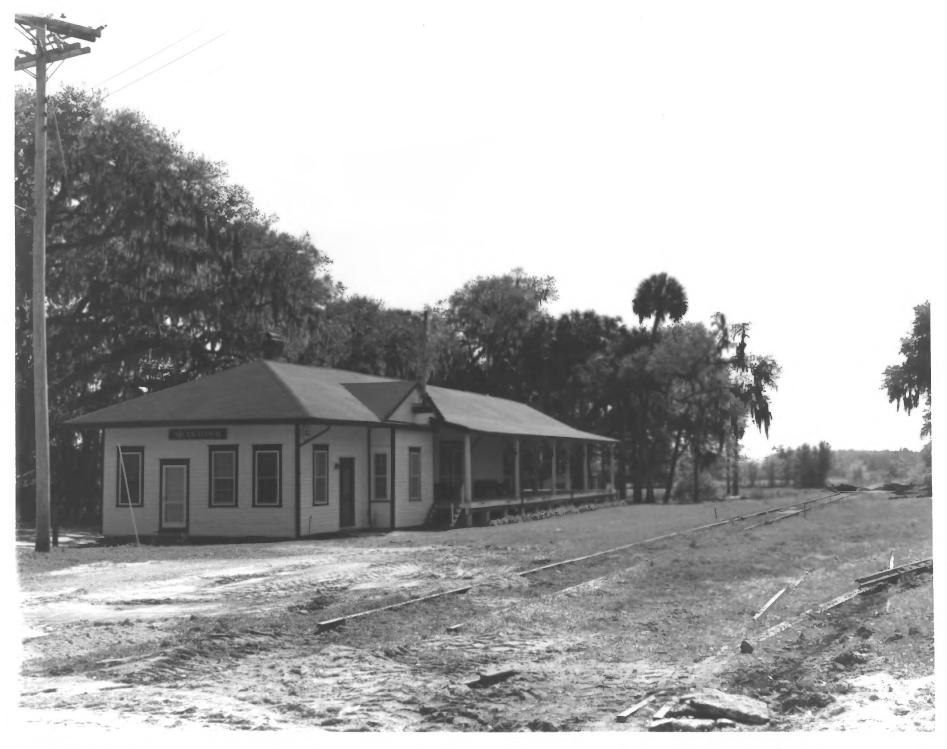

1. McIntosh Historic District, McIntosh Railroad Depot 2. McIntosh (Marion County), Florida 3. Joyce Kusick 4. 1981 5. Florida Division of Archives, History and Records Management 6. north and west elevation 7. Photo #1 of 20