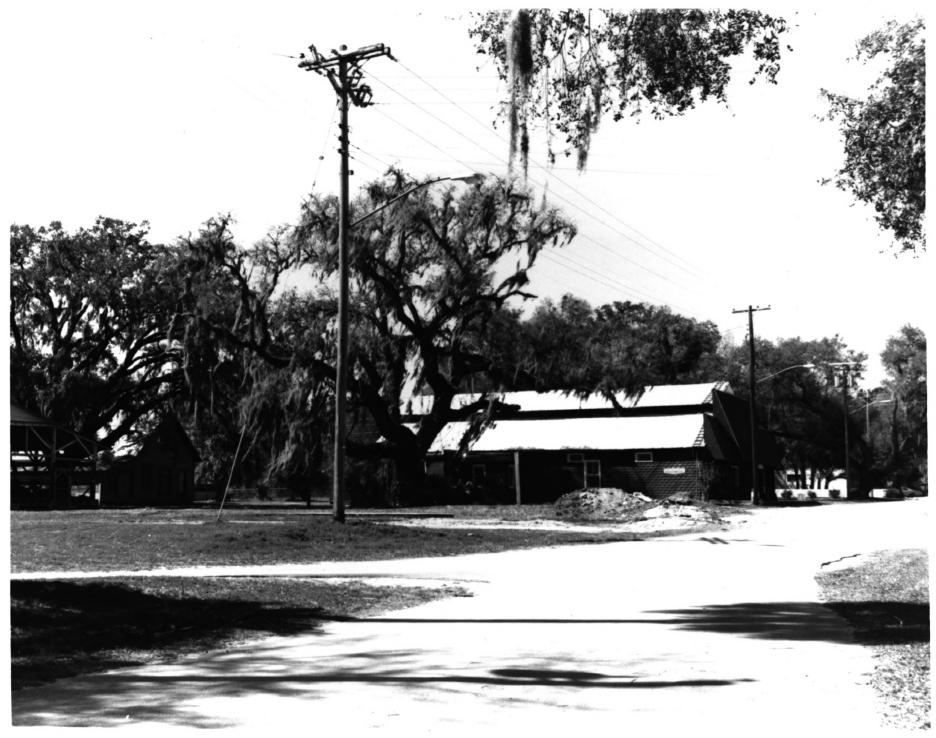

McIntosh Historic District, streetscape 2. McIntosh (Marion County), Florida Joyce Kusick 4. 1981 5. Florida Division of Archives, History and Records Management 6. Avenue F looking west 7. Photo #18 of 20