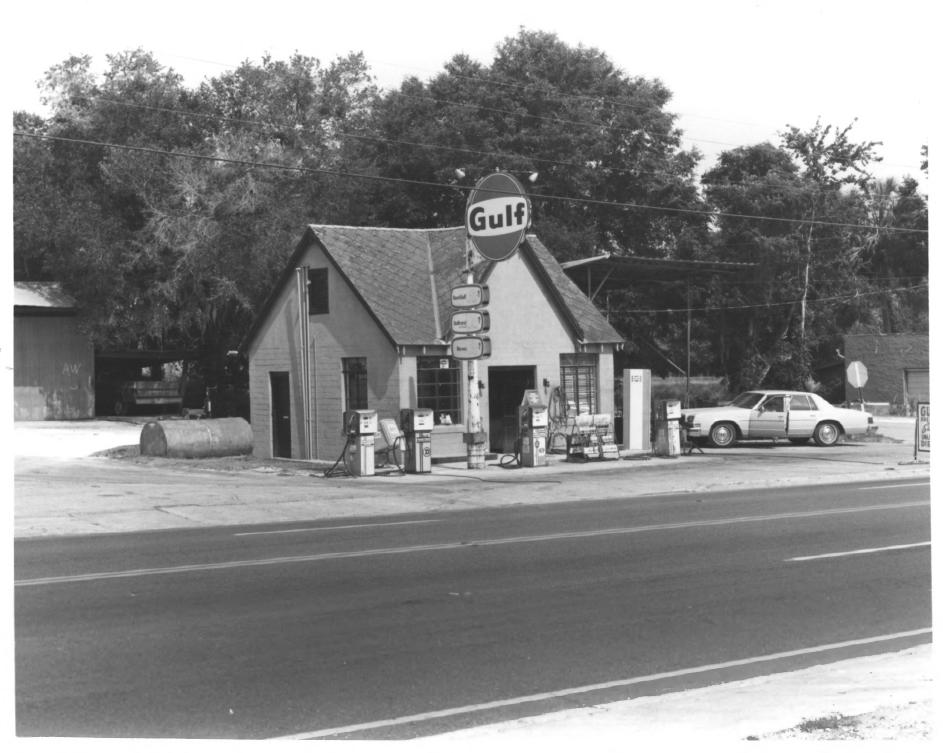

1. McIntosh Historic District, Gulf Service Station 2. U.S. 441, McIntosh (Marion County) Florida 3. Jovce Kusick 4. 1981 5. Florida Division of Archives, History and Records Management 6. east elevation 7. Photo #12 of 20