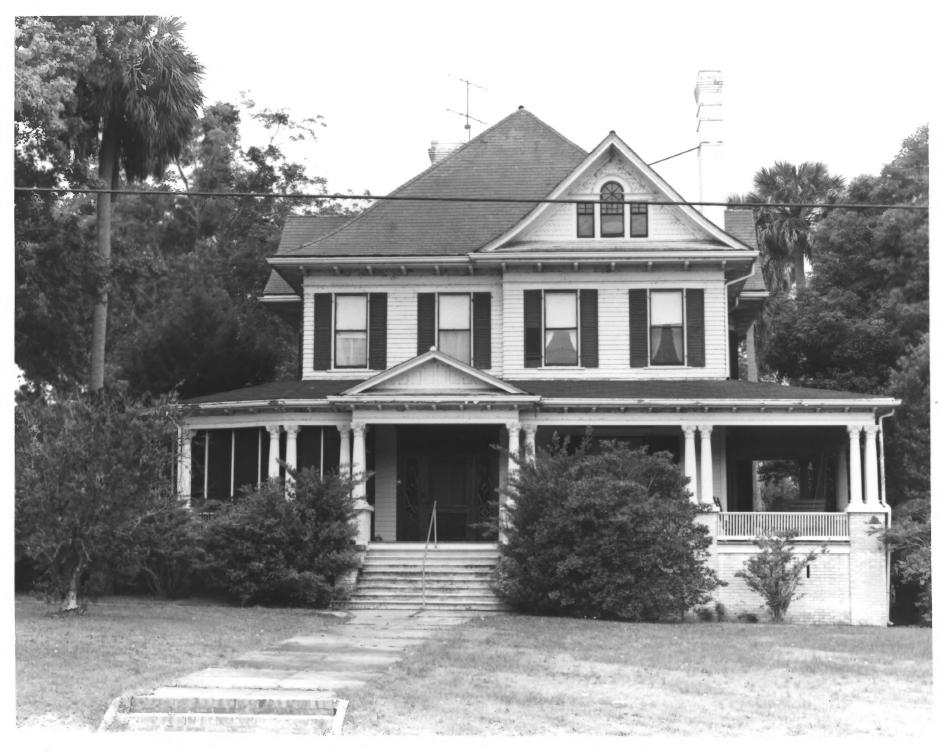

1. McIntosh Historic District, Walkup House 2. Avenue F, McIntosh (Marion County), Florida 3. Joyce Kusick 4. 1981 5. Florida Division of Archives, History and Records Management 6. south (entrance) facade 7. Photo #7 of 20