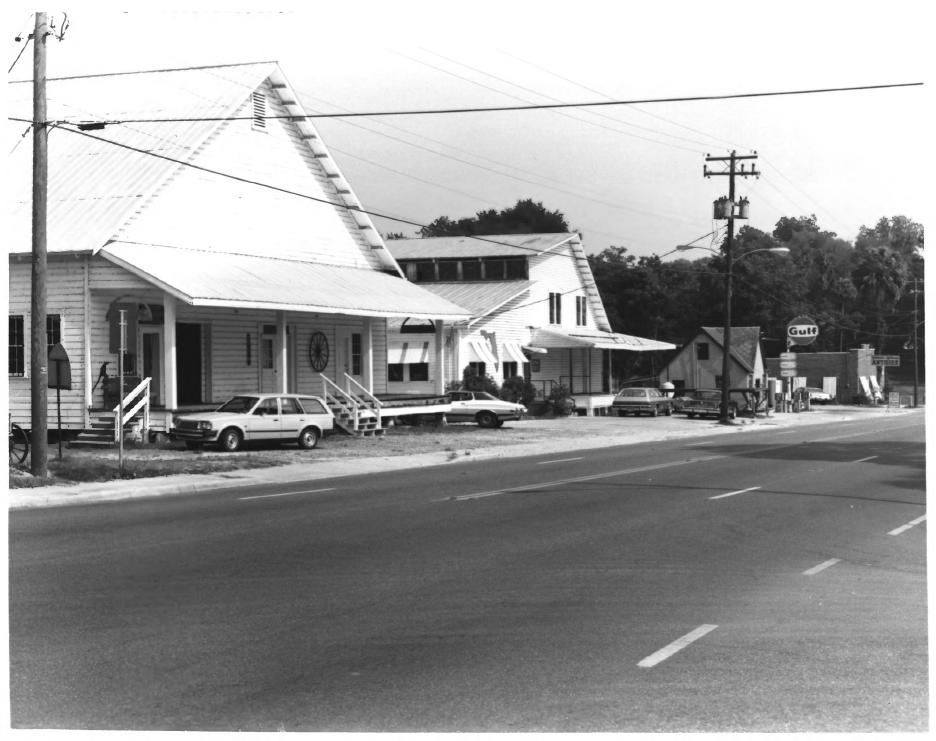

1. McIntosh Historic District, streetscape 2. McIntosh (Marion County), Florida 3. Joyce Kusick 4. 1981 5. Florida Division of Archives, History and Records Management 6. U.S. 441 looking north 7. Photo #17 of 20