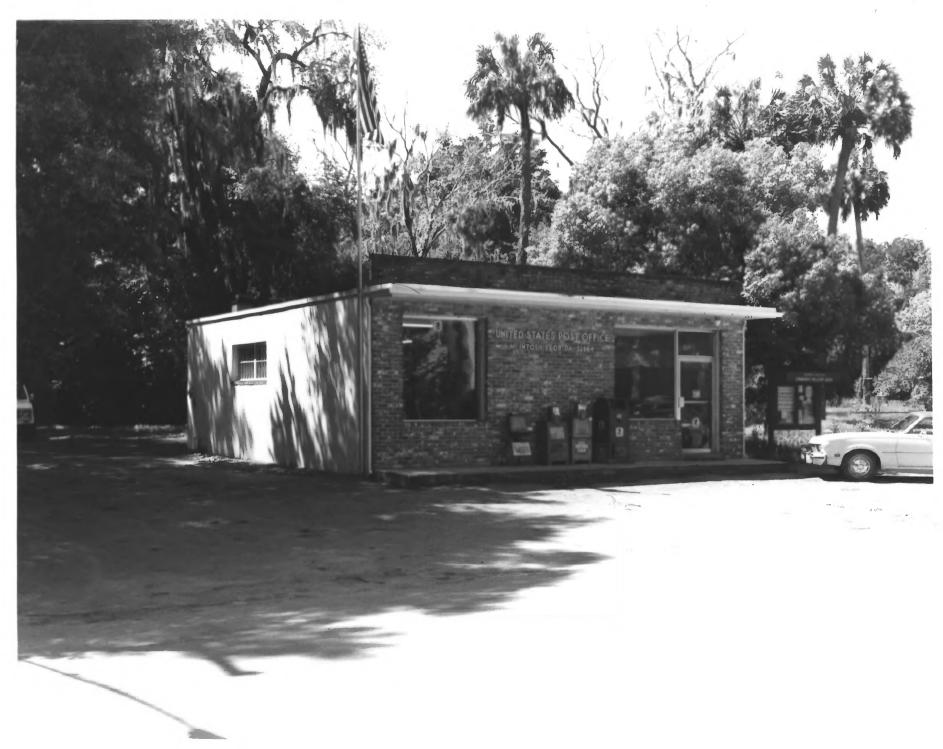

1. McIntosh Historic District, United States Post Office 2. Avenue F, McIntosh (Marion County), Florida Jovce Kusick 1981 5. Florida Division of Archives, History and Records Management north facade 7. Photo #14 of 20