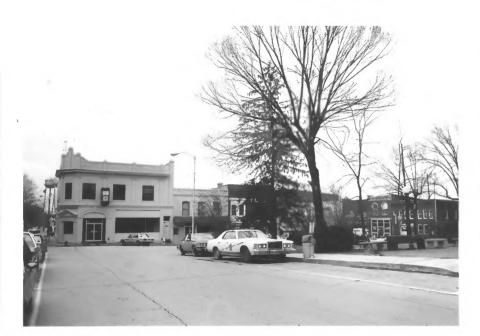

## photo 9 Courthouse Square from NE

Historic Resources of Owenton Owenton, Kentucky Central Owenton Historic District Lori A. Feldman--March 1984 Kentucky Heritage Council

Frankfort, Kentucky

photo 10 100 block N. Thomas Street and corner of N. Thomas and W. Bryan from SW Historic Resources of Owenton Owenton. Kentucky Central Owenton Historic District Lori A. Feldman--March 1984 Kentucky Heritage Council