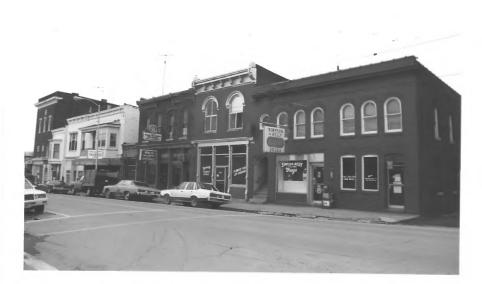

## photo 2 101-135 W. Seminary Street from NW Historic Resources of Owenton Owenton, Kentucky

Central Owenton Historic District Lori A. Feldman--March 1984 Kentucky Heritage Council Frankfort, Kentucky