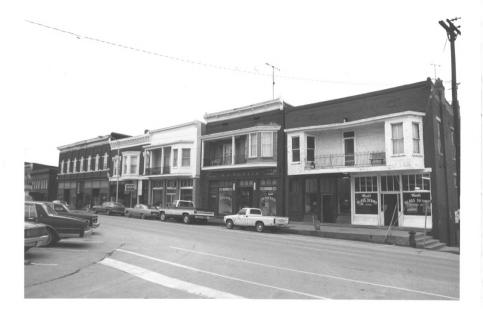

# photo 3 137-169 W. Seminary Street from NW Historic Resources of Owenton Owenton. Kentucky Central Owenton Historic District Lori A. Feldman--March 1984

Kentucky Heritage Council

Frankfort. Kentucky

photo 4 101-169 W. Seminary Street and Courthouse Square from W