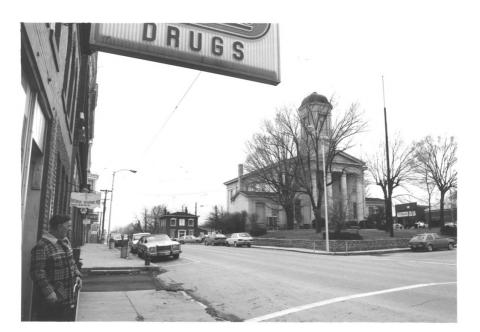

## photo 9 Courthouse Square from NE

Historic Resources of Owenton Owenton, Kentucky Central Owenton Historic District Lori A. Feldman--March 1984 Kentucky Heritage Council

Frankfort, Kentucky

photo 10 100 block N. Thomas Street and corner of N. Thomas and W. Bryan from SW Historic Resources of Owenton Owenton. Kentucky Central Owenton Historic District Lori A. Feldman--March 1984 Kentucky Heritage Council

Frankfort. Kentucky