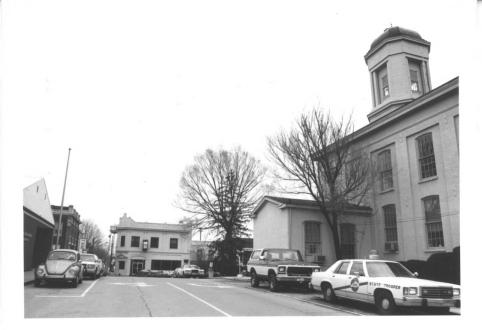

photo 7
N side Courthouse Square looking toward N. Thomas Street from W
Historic Resources of Owenton

Owenton, Kentucky Central Owenton Historic District Lori A. Feldman--March 1984 Kentucky Heritage Council Frankfort. Kentucky