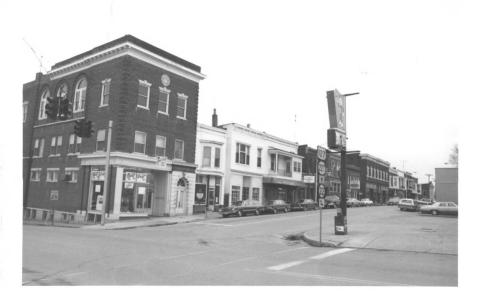

Historic Resources of Owenton Owenton, Kentucky Central Owenton Historic District

Lori A. Feldman--March 1984 Kentucky Heritage Council

Frankfort, Kentucky

Photo 5 SW and NW corners Seminary and Madison Streets from E Historic Resources of Owenton

Owenton, Kentucky Central Owenton Historic District

Lori A. Feldman--March 1984

Kentucky Heritage Council Frankfort, Kentucky