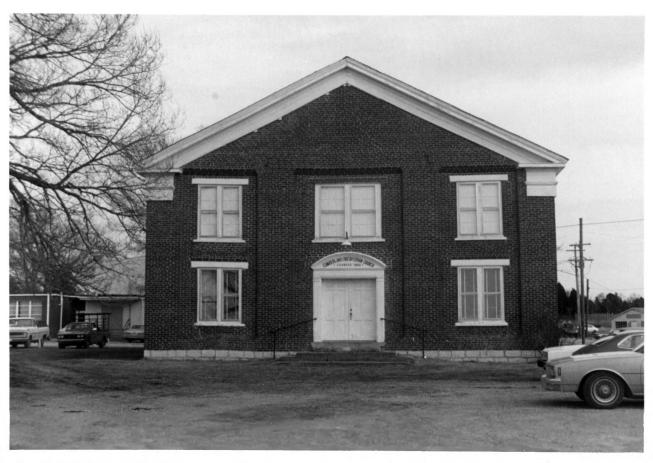

- Chapel Hill Cumberland Presbyterian Church Main Street Chapel Hill, Marshall County, Tennessee
- Photo: Richard Quin
- Date: February 1985
- Neg: Tennessee Historical Commission Nashville, Tennessee
- West facade, facing east #1 of 4