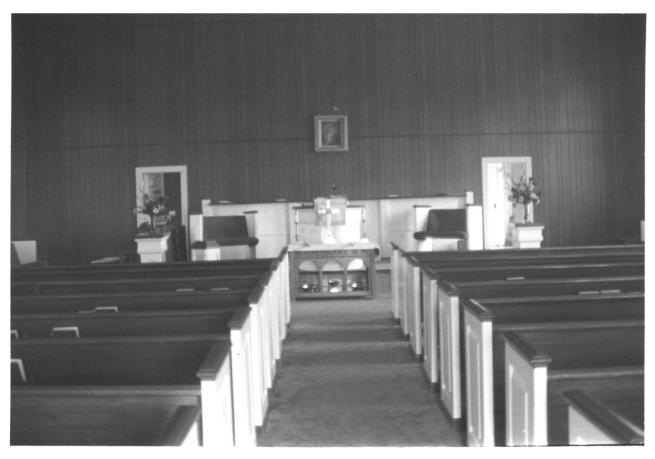

615/05

- Chapel Hill Cumberland Presbyterian Church Main Street
- Chapel Hill, Marshall County, Tennessee
- Photo: Richard Quin
- Date: February 1985
- Neg: Tennessee Historical Commission Nashville, Tennessee
- Interior, facing east
  #4 of 4