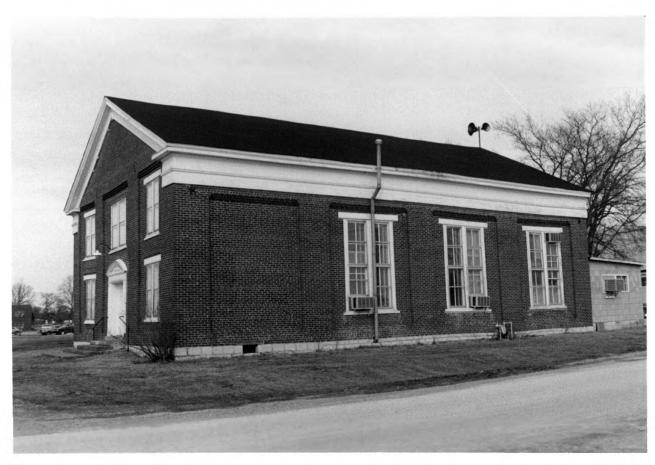

6/5-185

- Chapel Hill Cumberland Presbyterian Church Main Street
- Chapel Hill, Marshall County, Tennessee
- Photo: Richard Quin
- Date: February 1985
- Neg: Tennessee Historical Commission Nashville, Tennessee
- Southwest corner, facing northeast #2 of 4