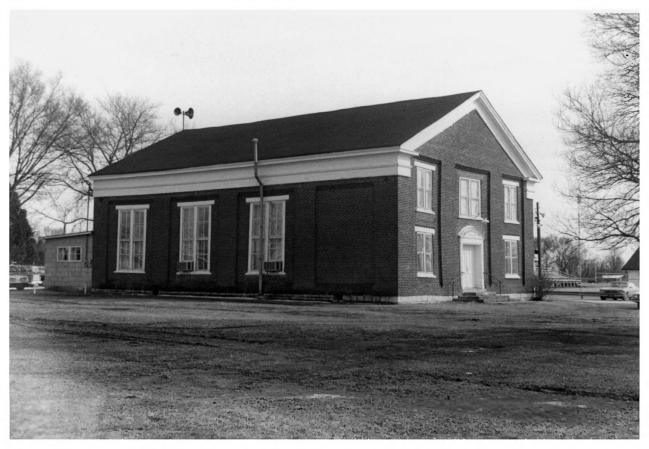

- Chapel Hill Cumberland Presbyterian Church Main Street
- Chapel Hill, Marshall County, Tennessee
- Photo: Richard Quin
- Date: February 1985
- Neg: Tennessee Historical Commission Nashville, Tennessee
- Northwest corner, facing southeast #3 of 4