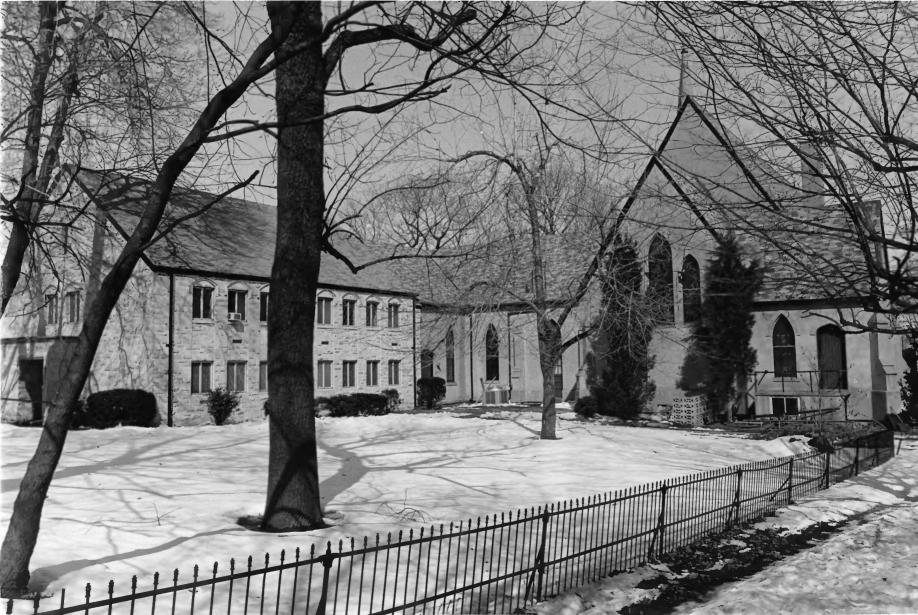

St. Paul's Episcopal Church 338 Center Street Henderson, Henderson County, Ky.

Gus Johnson
Kentucky Heritage Commission
Frankfort, Kentucky
March 1978

OCT 1 9 1978

Photo 2. A 3
Photo taken from southeast showing rear of church and the parish house.