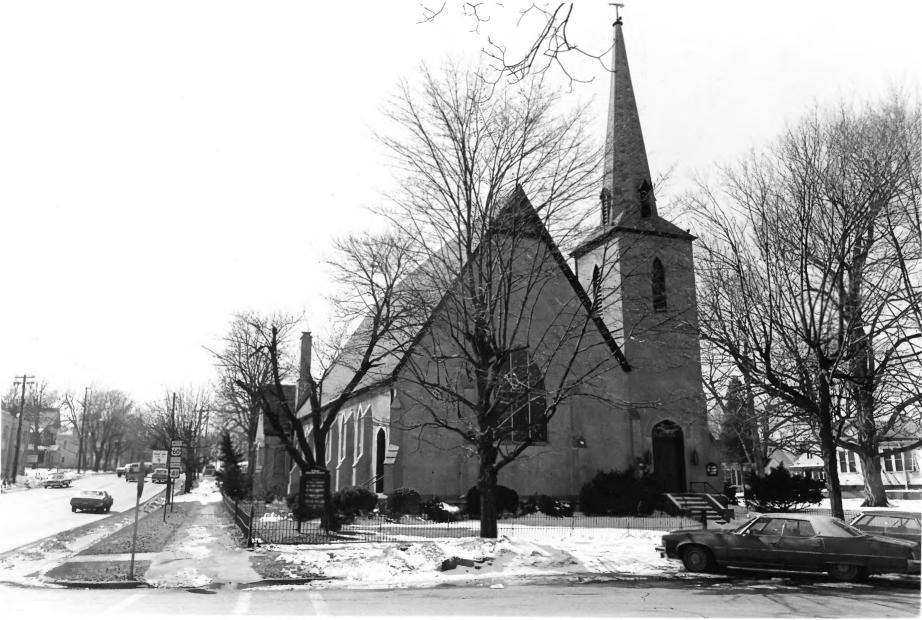

St. Paul's Episcopal Church 338 Center Street Henderson, Henderson Co., Ky.

Gus Johnson Kentucky Heritage Commission Frankfort, Kentucky March 1978

Photo 1. 93 Photo taken from northeast showing facade of St. Paul's.