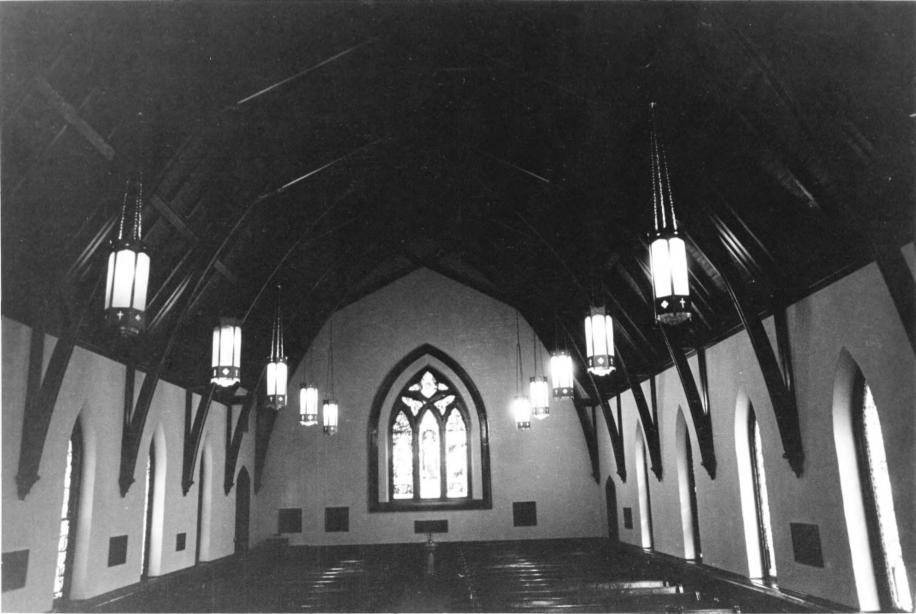

MAY 22 1978

St. Paul's Episcopal Church 338 Center Street Henderson, Henderson County, Ky.

Gus Johnson Kentucky Heritage Commission Frankfort, Kentucky March 1978

Photo 3. q3

OCT 19 10.70

Interior view showing rear of nave.