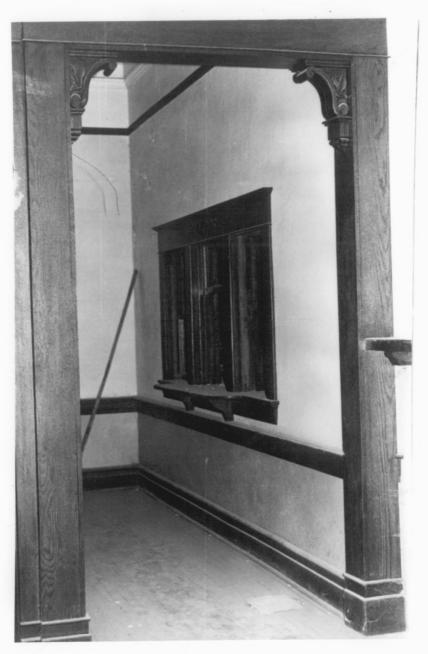

Santa Fe Depot Baldwin City, KS. Photo credit: Santa Fe Depot Renovation Committee, 1981 Neg. on file: Santa Fe Hist. Soc. Window in waiting room.

Santa Fe Depot Baldwin City, KS. Photo credit: Santa Fe Depot Renovation Committee, 1981 Neg. on file: Santa Fe Hist. Soc. View toward ticket window from Ladies' waiting room.