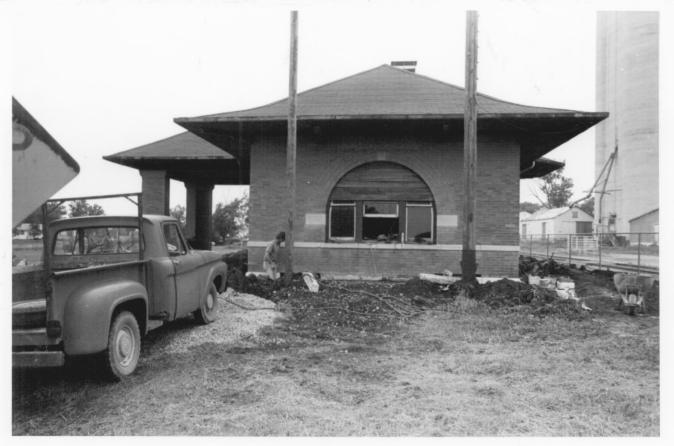

Santa Fe Depot Baldwin City, KS. Photo credit: NP Small, 1982 Neg. on file: K.S.H.S. View from north

Santa Fe Depot Baldwin City, KS. Photo credit: NP Small, 1982 Neg. on file: K.S.H.S. View from East

Santa Fe Depot Baldwin City, KS. Photo credit: NP Small, 1982 Neg. on file: K.S.H.S. View from S.E. CED O