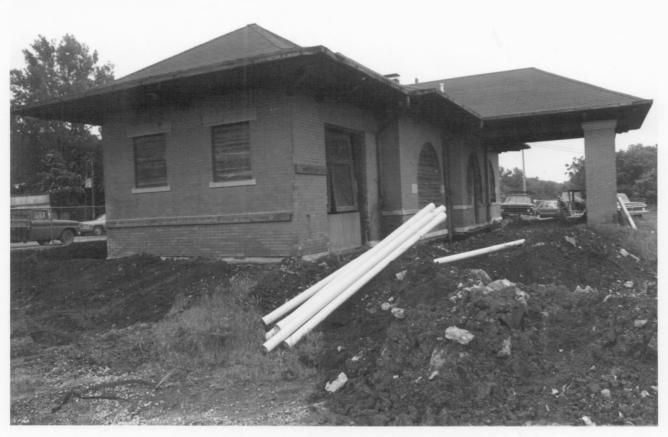

Santa Fe Depot Baldwin City, KS. Photo credit: NP Small, 1982 Neg. on file: K.S.H.S. View from S.W.

Santa Fe Depot Baldwin City, KS. Photo credit: NP Small, 1982 Neg. on file: KS.H.S. View of south end of west facade