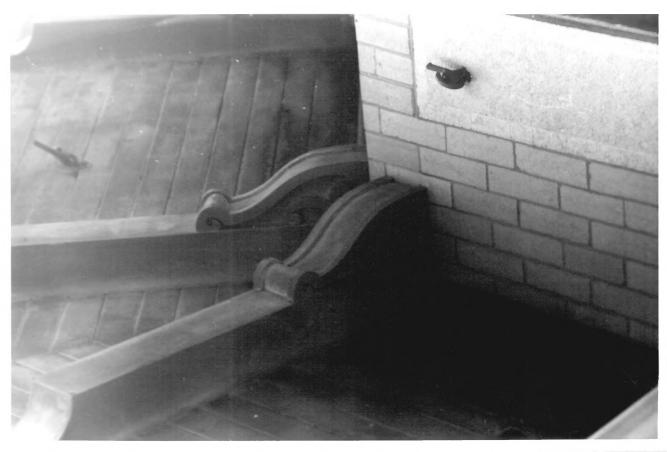

Santa Fe Depot Baldwin City, KS. Photo credit: NP Small, 1982 Neg. on file: K.S.H.S. Detail--eave brackets

Santa Fe Depot Baldwin City, KS. Photo credit: Santa Fe Depot Renovation Committee, 1981 Neg. on file: Santa Fe Hist. Soc. Fireplace in Ladies' waiting room