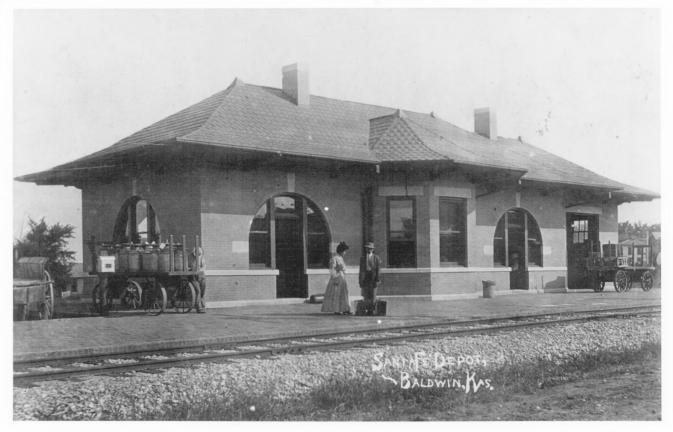

BALDWIN, Kans. Santa Fe Depot.

Santa Fe Depot Baldwin City, KS. Photo credit: Unknown, c1907 Neg. on file: K.S.H.S. Post card view of depot from S. E.

Santa Fe Depot Baldwin City, KS. Photo credit: Unknown c1907 Neg. on file: K.S.H.S. Post card view of depot from N.W.