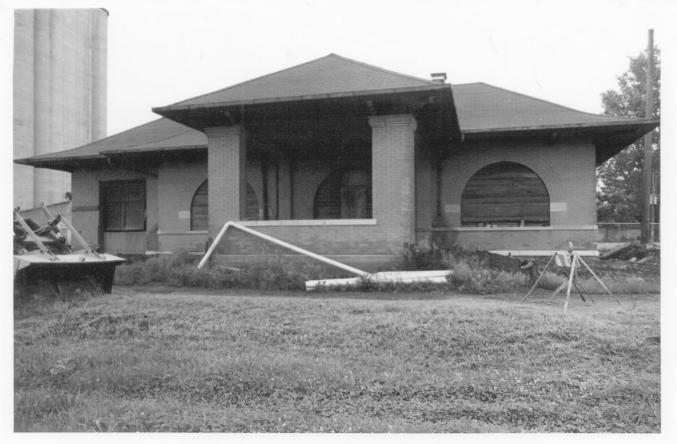

Santa Fe Depot Baldwin City, KS. Photo credit: NP Small, 1982 Neg. on file: K.S.H.S. View from S.W.

Santa Fe Depot Baldwin City, KS. Photo credit: NP Small, 1982 Neg. on file: KS.H.S. View of south end of west facade