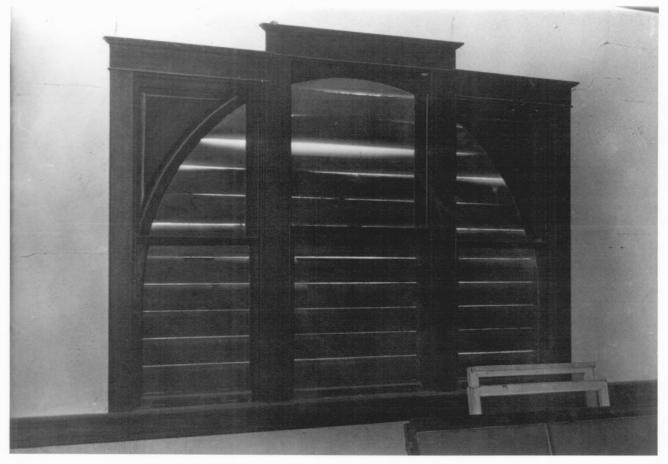

Santa Fe Depot Baldwin City, KS. Photo credit: Santa Fe Depot Renovation Committee, 1981 Neg. on file: Santa Fe Hist. Soc. Window in waiting room.

Santa Fe Depot Baldwin City, KS. Photo credit: Santa Fe Depot Renovation Committee, 1981 Neg. on file: Santa Fe Hist. Soc. View toward ticket window from Ladies' waiting room.