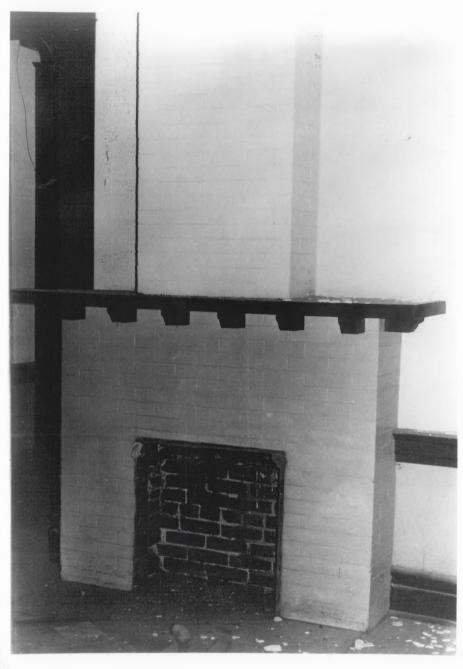

Santa Fe Depot Baldwin City, KS. Photo credit: NP Small, 1982 Neg. on file: K.S.H.S. Detail--eave brackets

Santa Fe Depot Baldwin City, KS. Photo credit: Santa Fe Depot Renovation Committee, 1981 Neg. on file: Santa Fe Hist. Soc. Fireplace in Ladies' waiting room