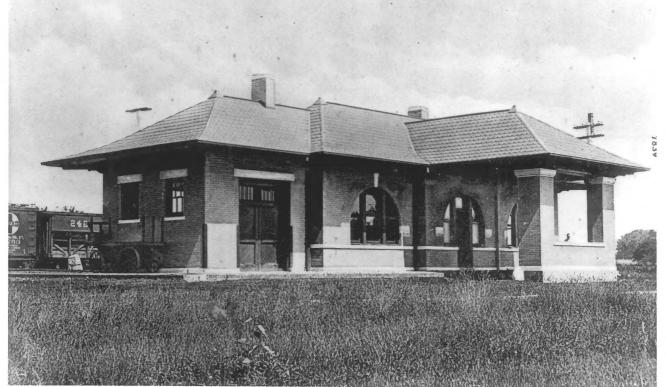

BALDWIN, Kans. Santa Fe Depot.

Santa Fe Depot Baldwin City, KS. Photo credit: Unknown, c1907 Neg. on file: K.S.H.S. Post card view of depot from S. E.

Santa Fe Depot Baldwin City, KS. Photo credit: Unknown c1907 Neg. on file: K.S.H.S. Post card view of depot from N.W.