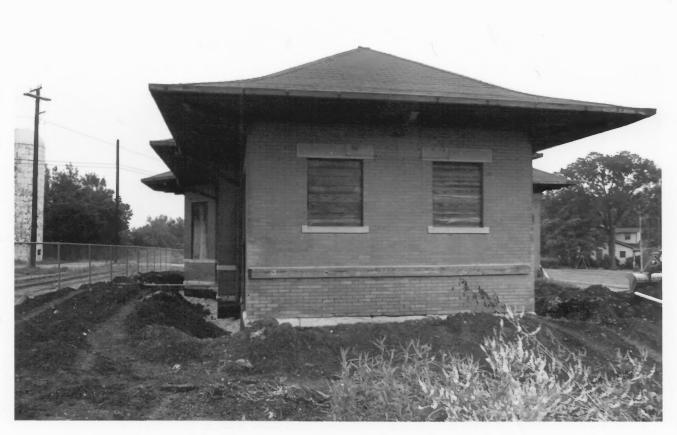

Santa Fe Depot Baldwin City, KS. Photo credit: NP Small, 1982 Neg. on file: K.S.H.S. View from north

Santa Fe Depot Baldwin City, KS. Photo credit: NP Small, 1982 Neg. on file: K.S.H.S. View from East

Santa Fe Depot Baldwin City, KS. Photo credit: NP Small, 1982 Neg. on file: K.S.H.S. View from S.E. CED O

Santa Fe Depot Baldwin City, KS. Photo credit: NP Small, 1982 Neg. on file: K.S.H.S. View from S.W.

Santa Fe Depot Baldwin City, KS. Photo credit: NP Small, 1982 Neg. on file: KS.H.S. View of south end of west facade