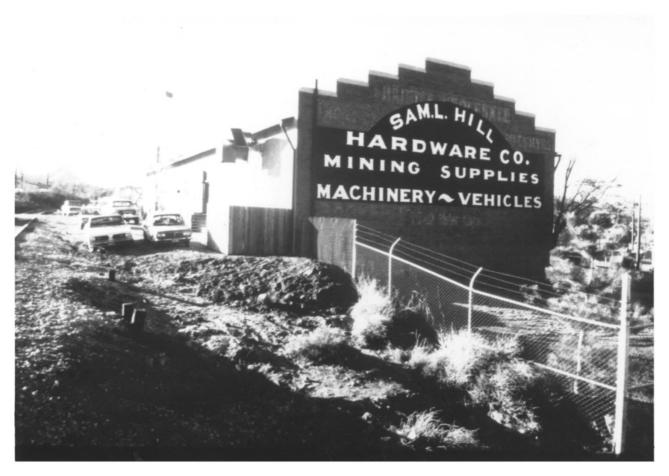

## Sam Hill Warehouse Co. Prescott, Arizona

Negative Property of Janus Associates

Historic Photo circa 1903

Sam Hill Warehouse Co. Prescott. Arizona Photo taken by: Jim Woodward, Janus Associates, Inc. Photo Date 1983 Negative Property of Janus Associates