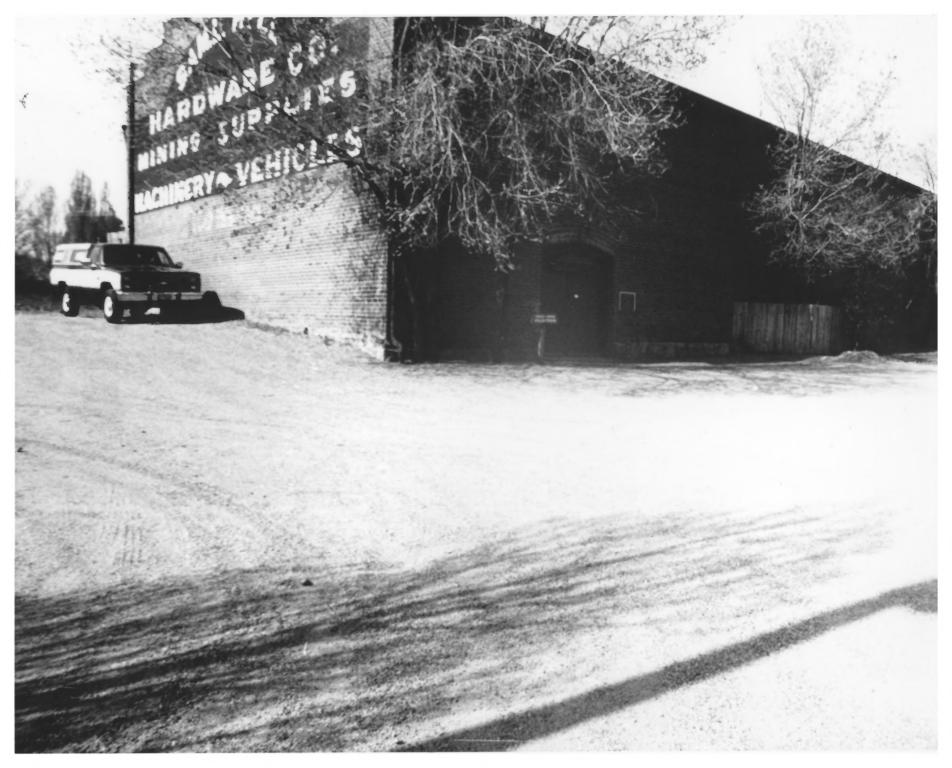

## Sam Hill Warehouse Prescott, Arizona J.W. Garrison May 1984 Neg. at Janus Associates

Looking Southwest

## Sam Hill Warehouse Prescott, Arizona J.W. Garrison May 1984 Neg. at Janus Associates

Looking Northeast

Sam Hill Warehouse Co. Prescott, Arizona Photo taken by: Jim Woodward, Janus Associates, Inc. Photo Date 1983