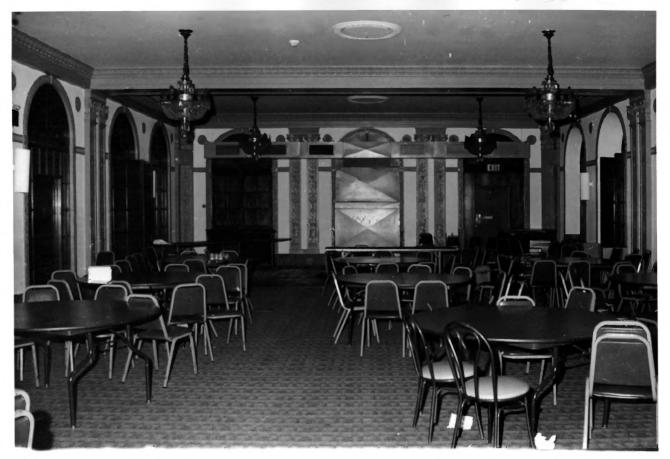

Eldridge House Hotel Lawrence, Kansas Martha Hagedorn July, 1986 Kansas State Historical Society First Floor, Dining Room South View 11 of 18

Eldridge House Hotel Lawrence, Kansas Martha Hagedorn July. 1986 Kansas State Historical Society Basement, Foyer, North View 12 of 18