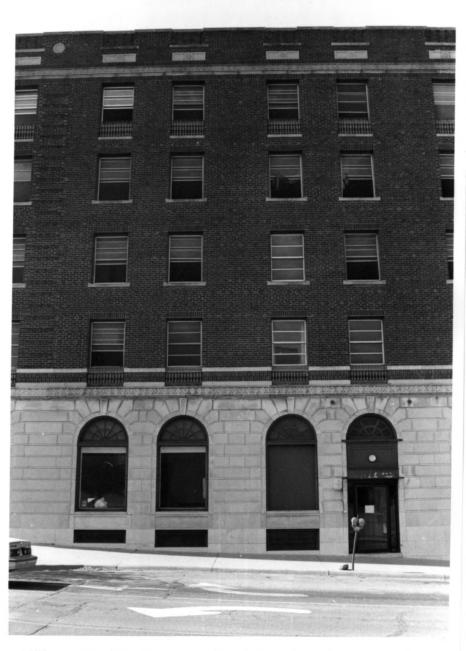

Eldridge House Hotel Lawrence, Kansas

Martha Hagedorn

July. 1986 Kansas State Historical Society

West elevation, east view

Eldridge House Hotel Lawrence, Kansas Martha Hagedorn July, 1986 Kansas State Historical Society North Elevation, South View