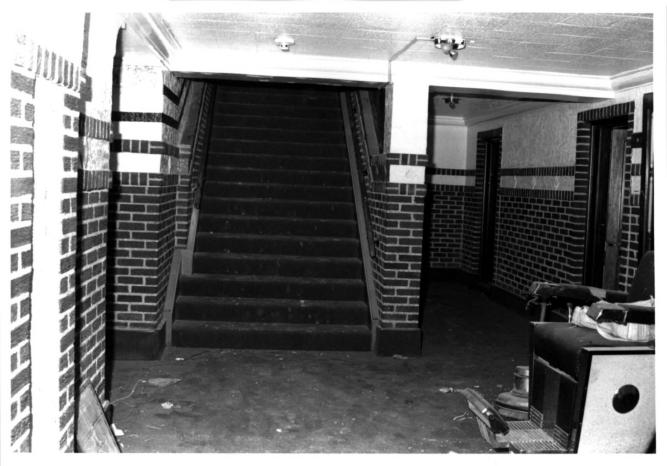

Eldridge House Hotel Lawrence, Kansas Martha Hagedorn

Kansas State Historical Society Basement, Foyer, West View

July, 1986

Eldridge House Hotel Lawrence. Kansas Martha Hagedorn July. 1986 Kansas State Historical Society First Floor landing, Stairwell North View