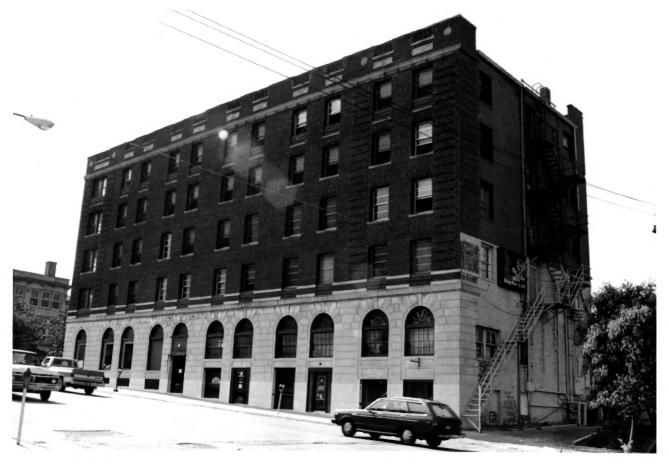

Eldridge House Hotel Lawrence, Kansas

Martha Hagedorn

July. 1986 Kansas State Historical Society

West elevation, east view

Eldridge House Hotel Lawrence, Kansas Martha Hagedorn July, 1986 Kansas State Historical Society North Elevation, South View