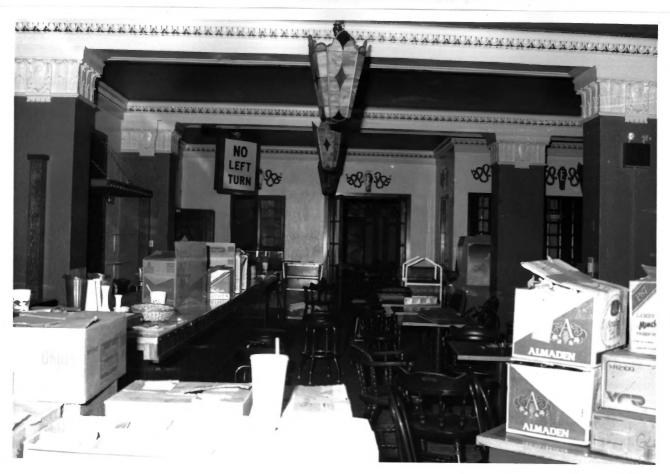

Eldridge House Hotel Lawrence, Kansas Martha Hagedorn July, 1986 Kansas State Historical Society First Floor, Bar, West View

Eldridge House Hotel Lawrence, Kansas Martha Hagedorn July, 1986 Kansas State Historical Society First Floor, Banquet Hall West View