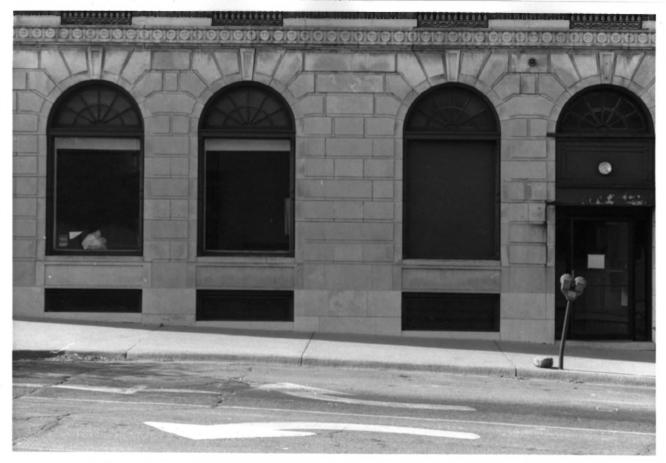

Eldridge House Hotel Lawrence, Kansas

Martha Hagedorn

July. 1986 Kansas State Historical Society

West elevation, east view

Eldridge House Hotel Lawrence, Kansas Martha Hagedorn July, 1986 Kansas State Historical Society North Elevation, South View