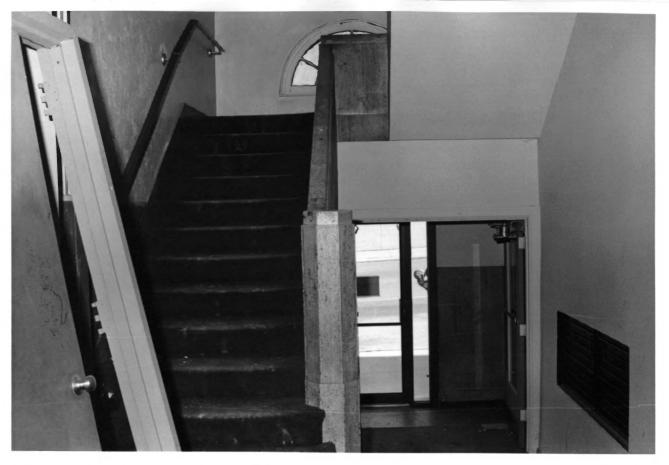

Eldridge House Hotel Lawrence, Kansas Martha Hagedorn

Kansas State Historical Society Basement, Foyer, West View

July, 1986

Eldridge House Hotel Lawrence. Kansas Martha Hagedorn July. 1986 Kansas State Historical Society First Floor landing, Stairwell North View

Eldridge House Hotel Lawrence, Kansas Martha Hagedorn July, 1986 Kansas State Historical Society First Floor Landing, Stairwell South View

Eldridge House Hotel Lawrence, Kansas Martha Hagedorn July. 1986 Kansas State Historical Society Second Floor Stairwell North View 16 of 18