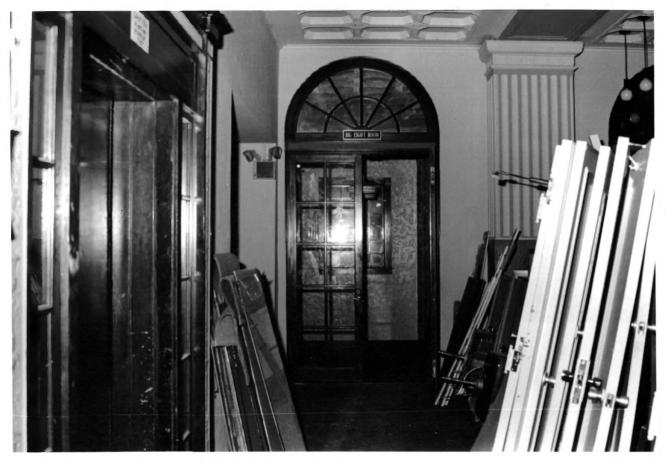

Eldridge House Hotel Lawrence, Kansas Martha Hagedorn July. 1986 Kansas State Historical Society North Elevation. South View 7 of 18

Eldridge House Hotel Lawrence, Kansas Martha Hagedorn Kansas State Historical Society First Floor, Lobby, South View