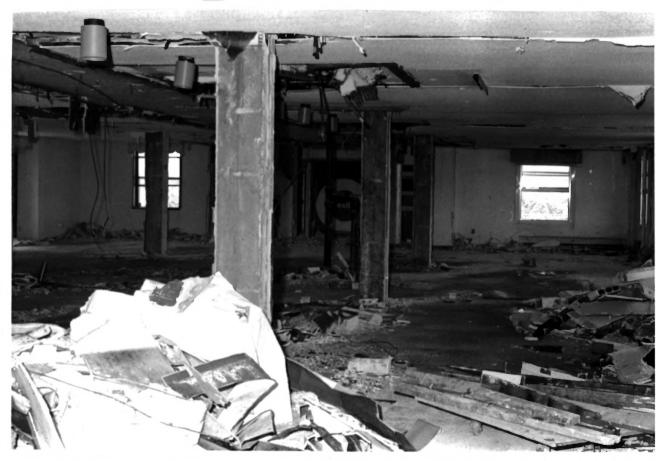

Eldridge House Hotel Lawrence, Kansas Martha Hagedorn July, 1986 Kansas State Historical Society First Floor, Dining Room South View 11 of 18

Eldridge House Hotel Lawrence, Kansas Martha Hagedorn July. 1986 Kansas State Historical Society Basement, Foyer, North View 12 of 18