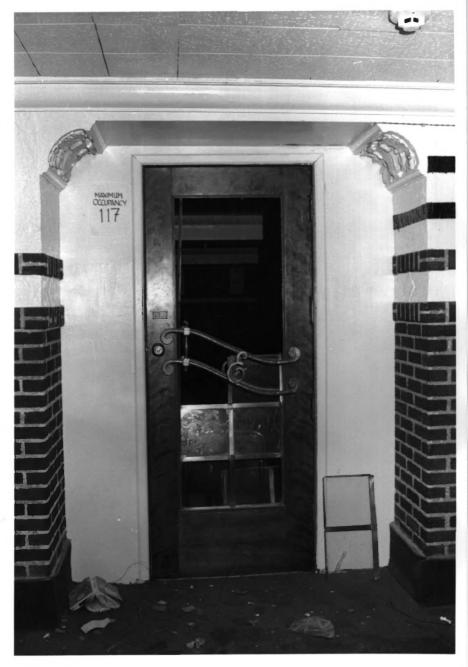

Eldridge House Hotel Lawrence, Kansas Martha Hagedorn

Kansas State Historical Society Basement, Foyer, West View

July, 1986

Eldridge House Hotel Lawrence. Kansas Martha Hagedorn July. 1986 Kansas State Historical Society First Floor landing, Stairwell North View