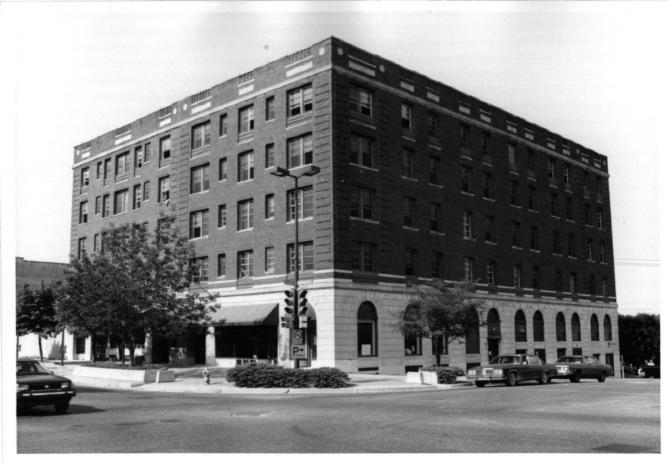

Eldridge House Hotel Lawrence, Kansas Martha Hagedorn July. 1986 Kansas State historical Society East and North elevations Southwest view

Eldridge House Hotel Lawrence, Kansas Martha Hagedorn Julv. 1986 Kansas State Historical Society North & West Elevations Southeast view 2 of 18