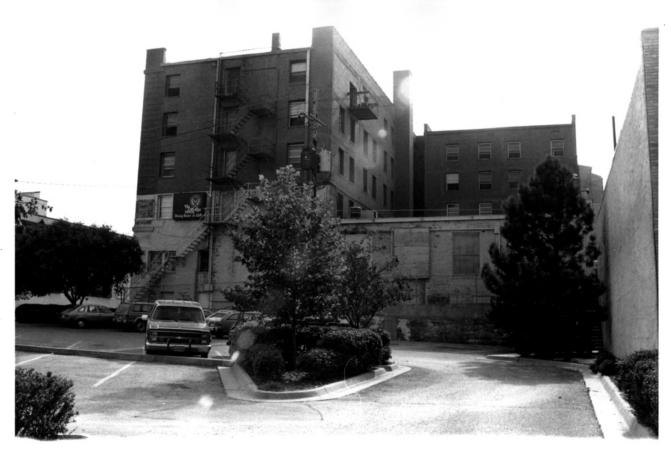

Eldridge House Hotel Lawrence, Kansas Martha Hagedorn July, 1986 Kansas State Historical Society East & South Elevations

Northwest View

Eldridge House Hotel Lawrence. Kansas Martha Hagedorn July. 1986 Kansas State Historical Society South elevation, north view 4 of 18