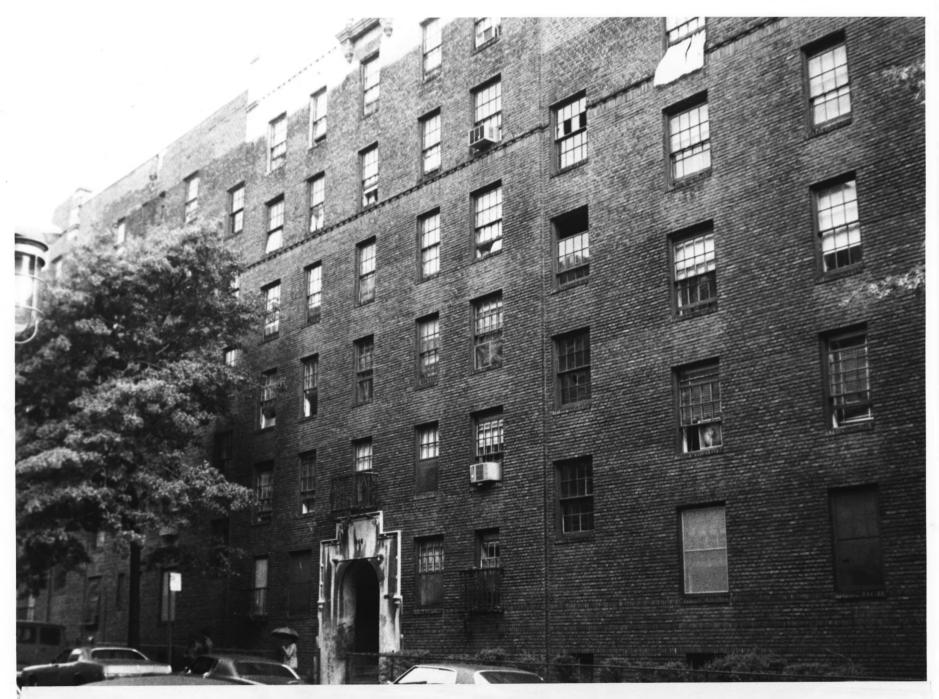

Matthew Henson Residence (Dunbar Apartments), 246 W. 150th Street, New York, New York Photo by ABC for NPS, 1974

| Form No.<br>(7/72) | 10-301a                                               | UNITED STATES DEPARTMENT OF THE INTERIOR<br>NATIONAL PARK SERVICE<br>NATIONAL REGISTER OF HISTORIC PLACES<br>PROPERTY PHOTOGRAPH FORM    |  |   | New York<br>COUNTY<br>New York<br>FOR NPS USE ONLY |             |  |
|--------------------|-------------------------------------------------------|------------------------------------------------------------------------------------------------------------------------------------------|--|---|----------------------------------------------------|-------------|--|
|                    |                                                       |                                                                                                                                          |  |   |                                                    |             |  |
| s                  |                                                       | (Type all entries - attach to or enclose with photograph)                                                                                |  |   | ENTRY NUMBER                                       | DATE        |  |
| Z I. NAME          |                                                       |                                                                                                                                          |  |   |                                                    |             |  |
| 0                  | COMMON: Dunbar Apartm.ents (Matthew Henson residence) |                                                                                                                                          |  |   |                                                    |             |  |
|                    | AND/OR HISTORIC:                                      |                                                                                                                                          |  |   |                                                    |             |  |
| ⊢ 2.               |                                                       | LOCATION                                                                                                                                 |  |   |                                                    |             |  |
| U                  | SIREEI                                                | 246 W.150th Street                                                                                                                       |  |   |                                                    |             |  |
| R                  | city or town:<br>New York                             |                                                                                                                                          |  |   |                                                    |             |  |
| T S                | STATE:                                                |                                                                                                                                          |  |   | ew York                                            | CODE<br>061 |  |
| Z 3.               | PHOTO                                                 | REFERENCE                                                                                                                                |  | · |                                                    |             |  |
| _                  | PHOTO<br>DATE O                                       | PHOTO CREDIT: Afro-American Bicentennial Corporation<br>DATE OF PHOTO: 1974<br>NEGATIVE FILED AT: Afro-American Bicentennial Corporation |  |   |                                                    |             |  |
| ш                  | NEGATI                                                |                                                                                                                                          |  |   |                                                    |             |  |
|                    | IDENTIFICATION                                        |                                                                                                                                          |  |   |                                                    |             |  |
|                    | DESCRIBE VIEW, DIRECTION, ETC.                        |                                                                                                                                          |  |   |                                                    |             |  |
|                    |                                                       | Front elevation                                                                                                                          |  |   |                                                    |             |  |
|                    |                                                       |                                                                                                                                          |  |   |                                                    |             |  |
|                    |                                                       |                                                                                                                                          |  |   |                                                    |             |  |
|                    |                                                       |                                                                                                                                          |  |   |                                                    |             |  |