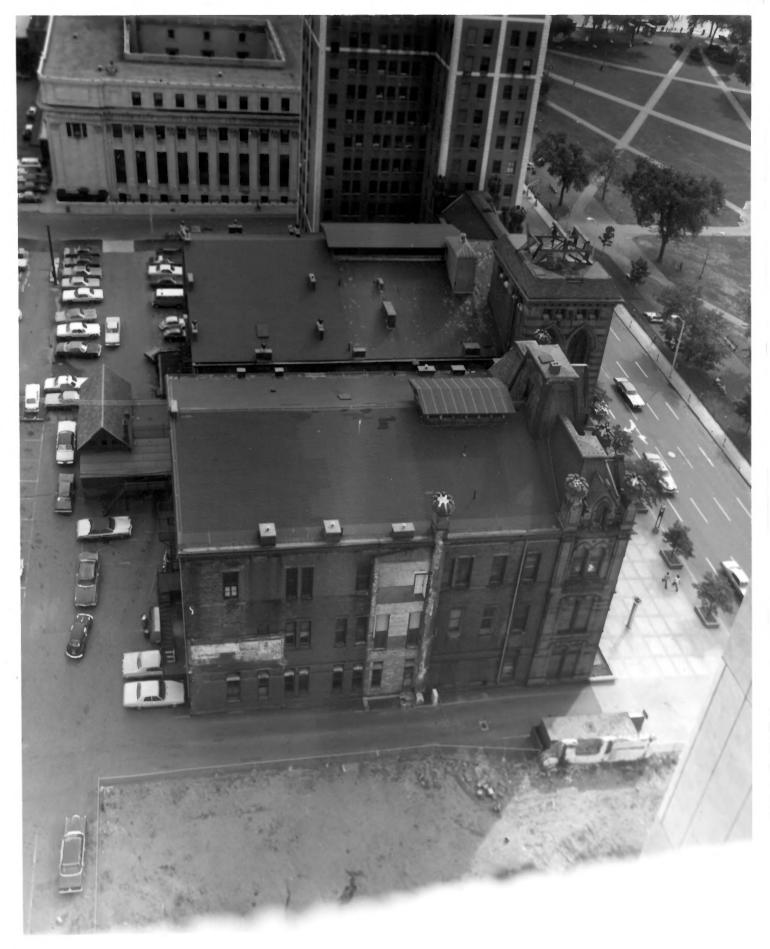

### IDENTIFICATION

DESCRIBE VIEW, DIRECTION, ETC. IF DISTRICT, GIVE BUILDING NAME & STREET

PHOTO NO.

main(west) facade of courthouse and annex, view east

| NPS  | Number 9/9/75            |
|------|--------------------------|
| Titl | e: New Haven City Hall + |
|      | Co Cthe (Annex)          |
| Loc. |                          |
|      |                          |
|      |                          |