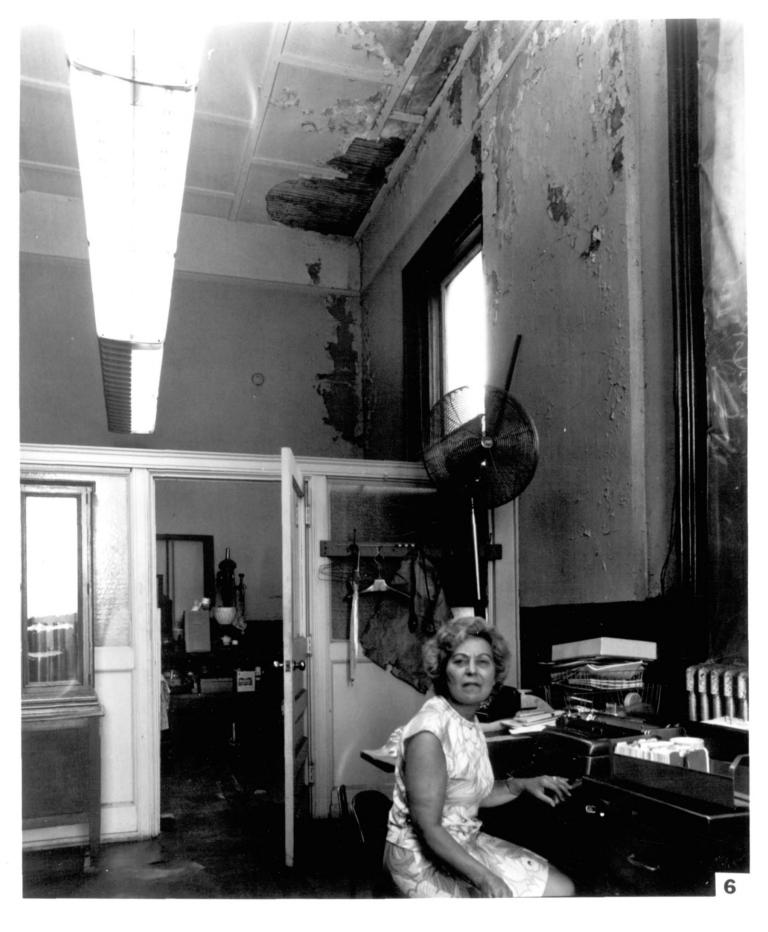

### 4 IDENTIFICATION

DESCRIBE VIEW, DIRECTION, ETC. IF DISTRICT, GIVE BUILDING NAME & STREET

PHOTO NO.

Contextual view of City Hall-Courthouse, showing surrounding environment. View is from center of New Haven Green; view northeast