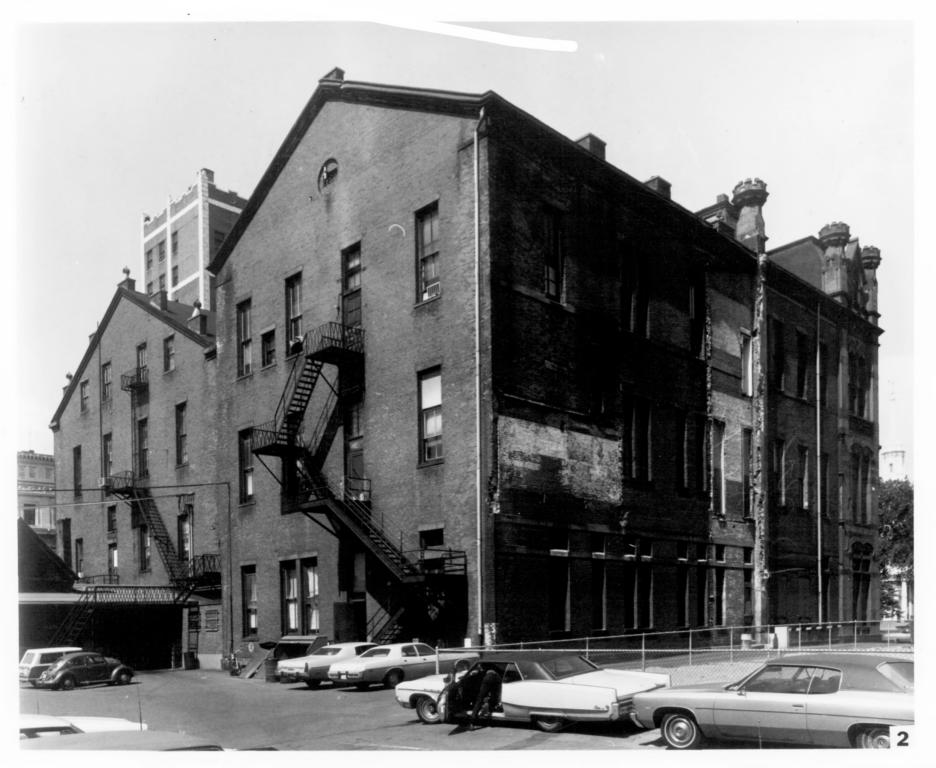

### IDENTIFICATION

DESCRIBE VIEW, DIRECTION, ETC. IF DISTRICT, GIVE BUILDING NAME & STREET

PHOTO NO.

main(west) facade of courthouse and annex, view east

| NPS  | Number 9/9/75            |
|------|--------------------------|
| Titl | e: New Haven City Hall + |
|      | Co Cthe (Annex)          |
| Loc. |                          |
|      |                          |
|      |                          |