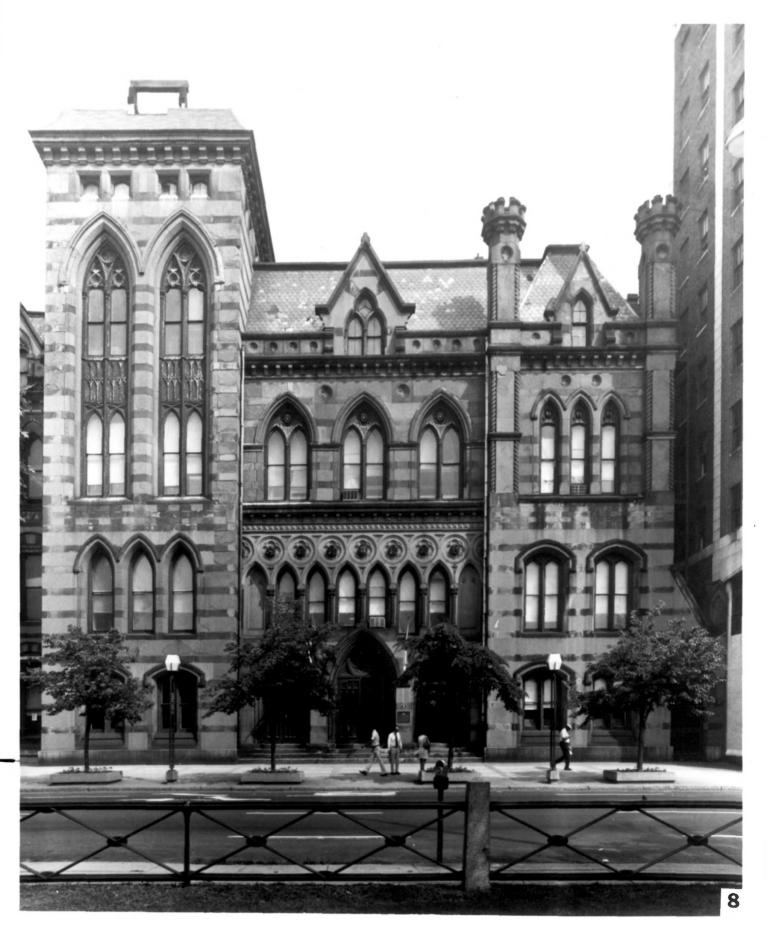

### IDENTIFICATION

DESCRIBE VIEW, DIRECTION, ETC. IF DISTRICT, GIVE BUILDING NAME & STREET

PHOTO NO.

main(west) facade of courthouse and annex, view east

| NPS  | Number 9/9/75            |
|------|--------------------------|
| Titl | e: New Haven City Hall + |
|      | Co Cthe (Annex)          |
| Loc. |                          |
|      |                          |
|      |                          |