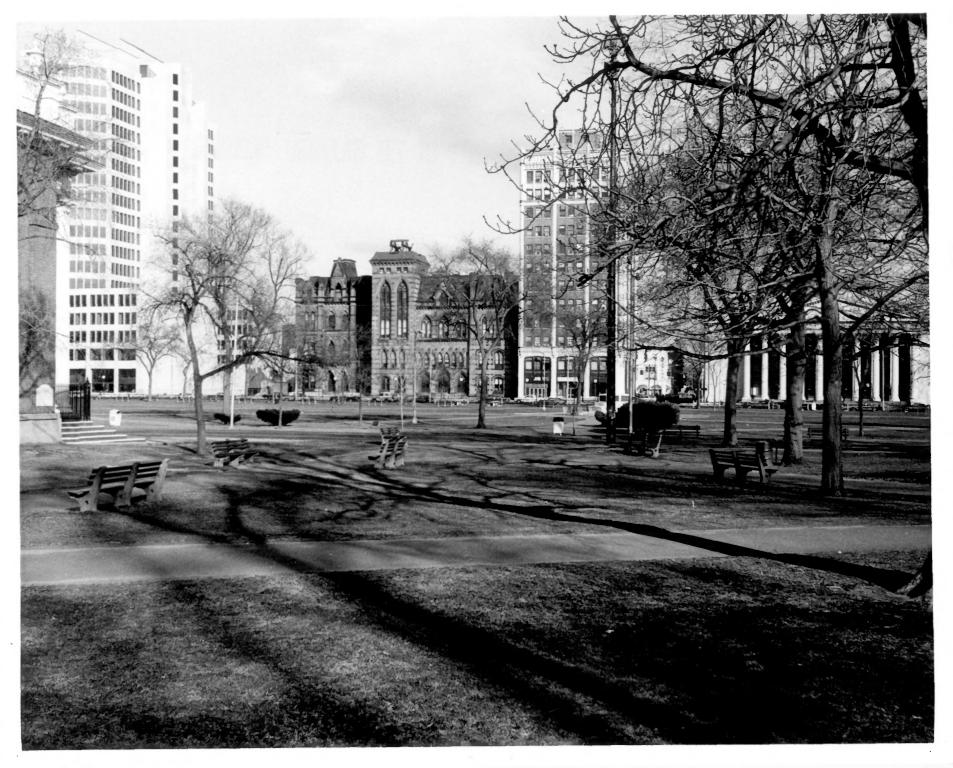

### 4 IDENTIFICATION

DESCRIBE VIEW, DIRECTION, ETC. IF DISTRICT, GIVE BUILDING NAME & STREET

PHOTO NO.

Contextual view of City Hall-Courthouse, showing surrounding environment. View is from center of New Haven Green; view northeast