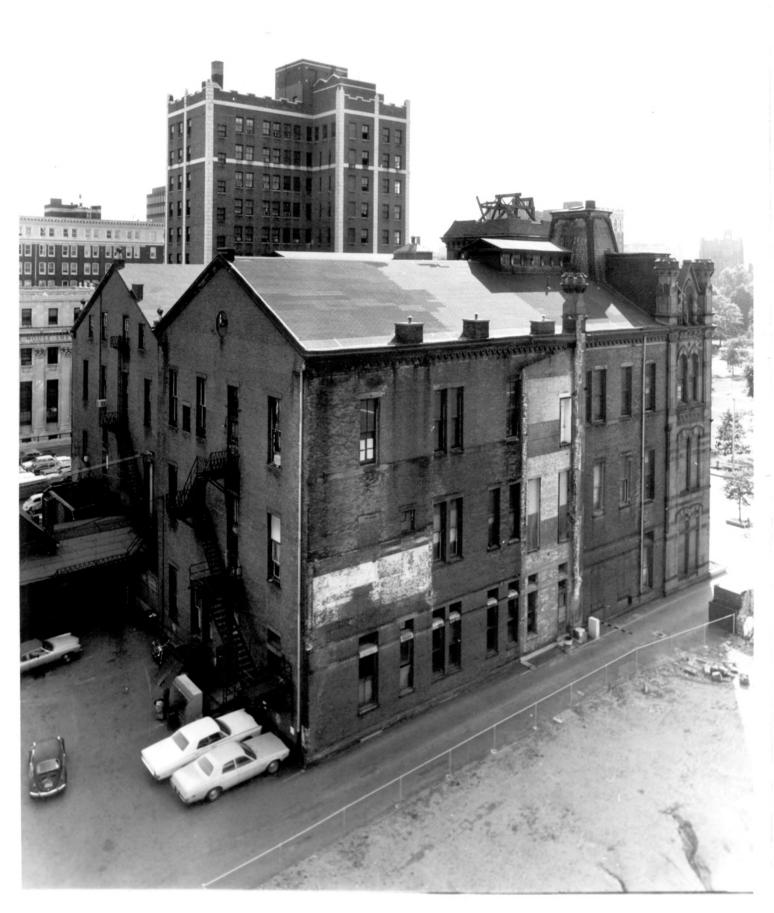

### IDENTIFICATION

DESCRIBE VIEW, DIRECTION, ETC. IF DISTRICT, GIVE BUILDING NAME & STREET

PHOTO NO.

main(west) facade of courthouse and annex, view east

| NPS  | Number 9/9/75            |
|------|--------------------------|
| Titl | e: New Haven City Hall + |
|      | Co Cthe (Annex)          |
| Loc. |                          |
|      |                          |
|      |                          |