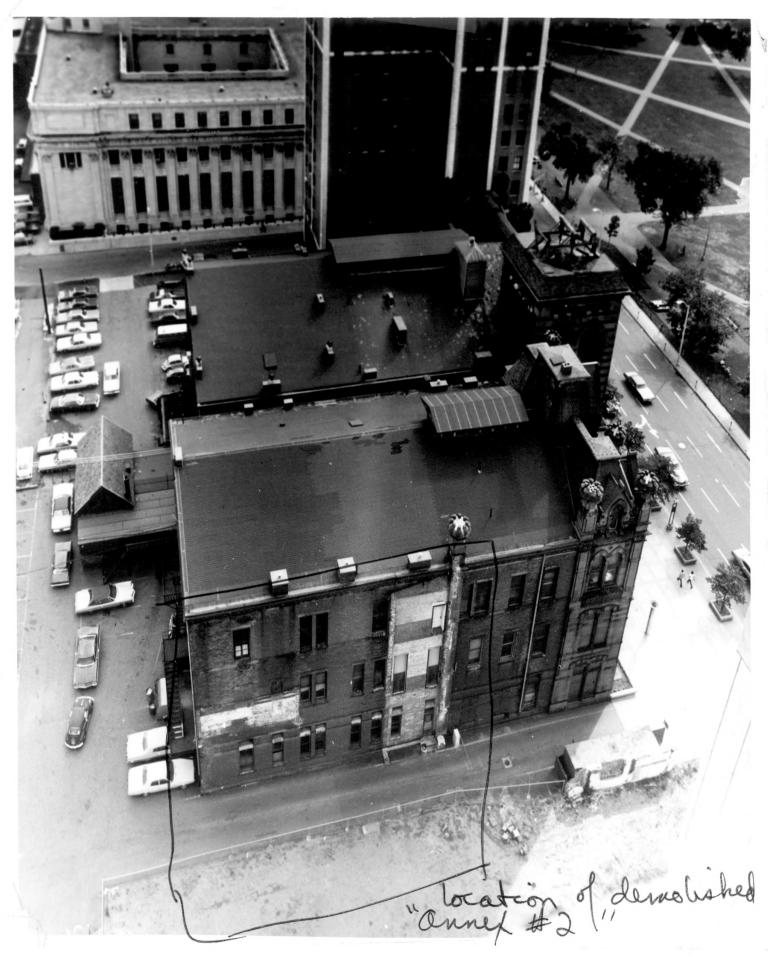

### 4 IDENTIFICATION

DESCRIBE VIEW, DIRECTION, ETC. IF DISTRICT, GIVE BUILDING NAME & STREET

PHOTO NO.

Contextual view of City Hall-Courthouse, showing surrounding environment. View is from center of New Haven Green; view northeast