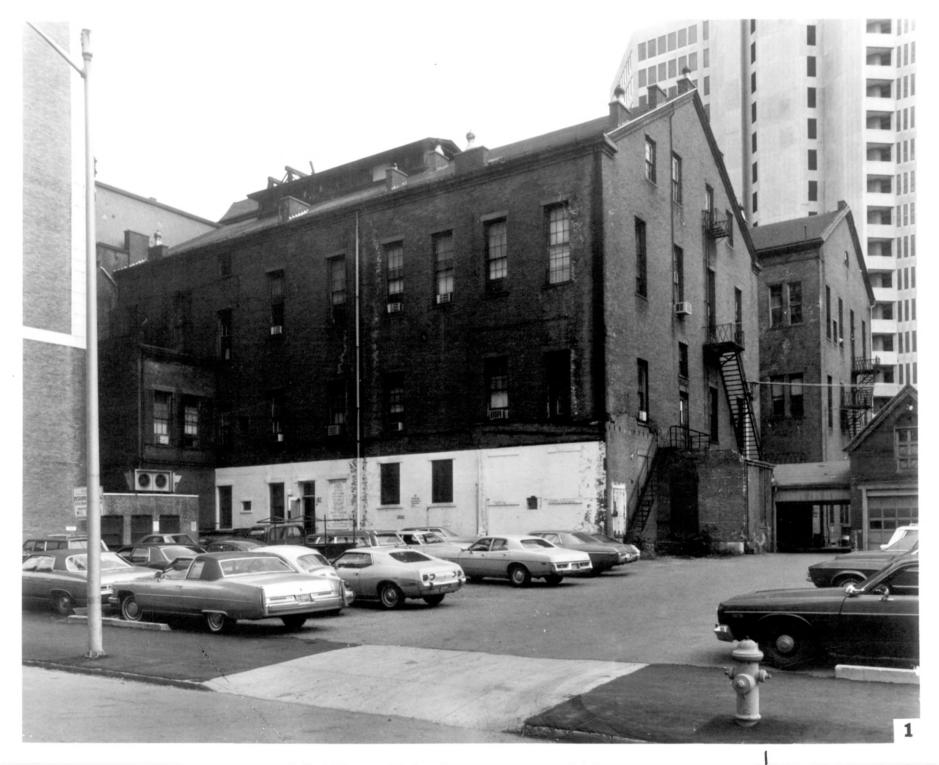

### 4 IDENTIFICATION

DESCRIBE VIEW, DIRECTION, ETC. IF DISTRICT, GIVE BUILDING NAME & STREET

PHOTO NO.

Contextual view of City Hall-Courthouse, showing surrounding environment. View is from center of New Haven Green; view northeast