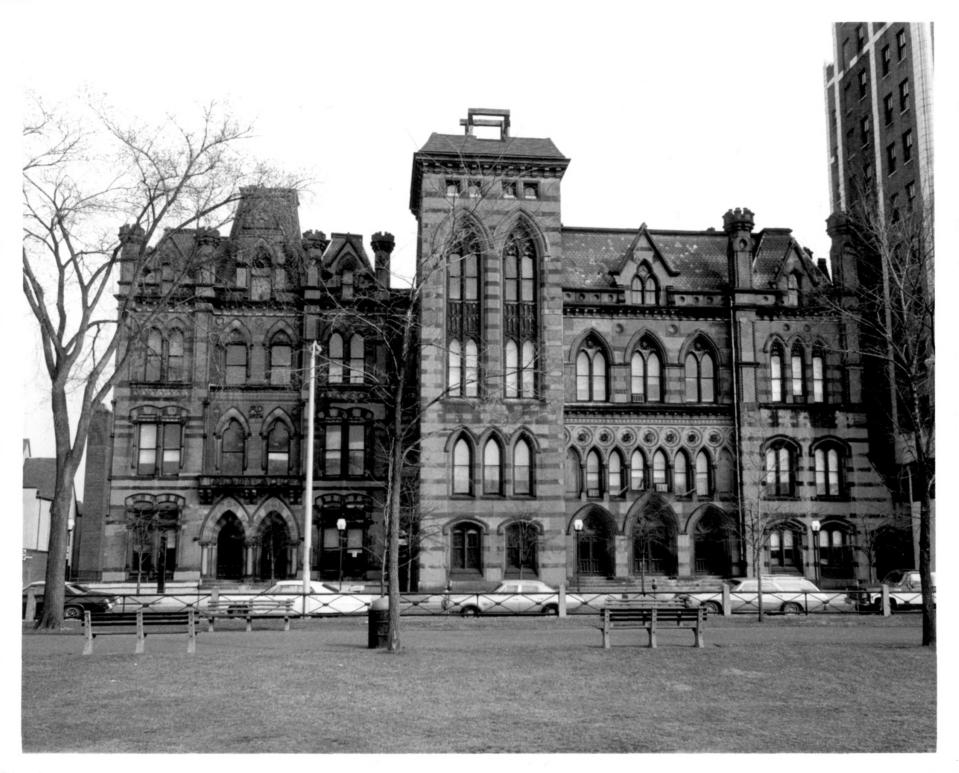

### 4 IDENTIFICATION

DESCRIBE VIEW, DIRECTION, ETC. IF DISTRICT, GIVE BUILDING NAME & STREET

PHOTO NO.

Contextual view of City Hall-Courthouse, showing surrounding environment. View is from center of New Haven Green; view northeast