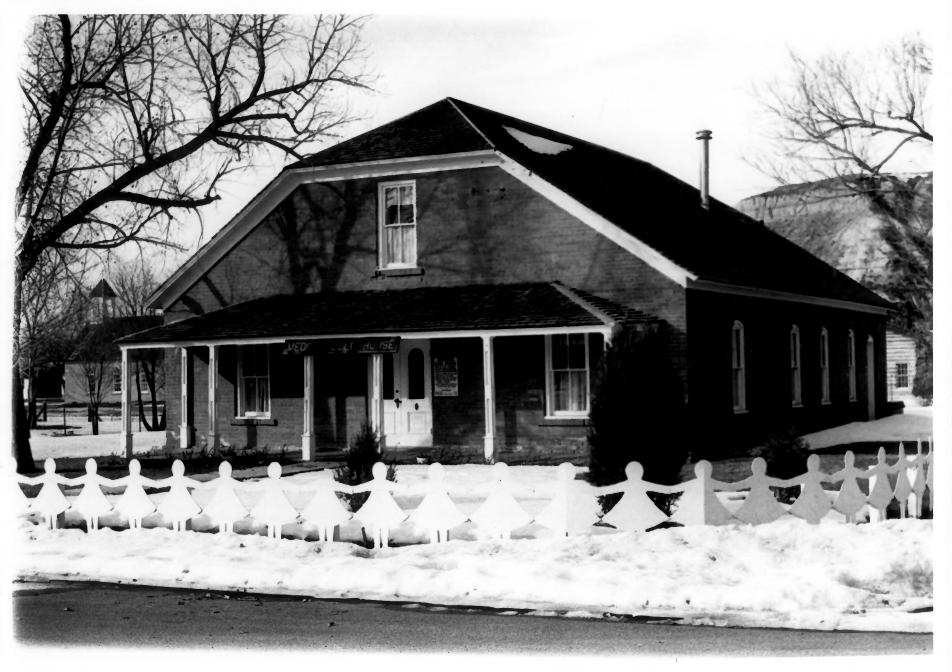

## PROPERTY OF THE NATIONAL REGISTER

NOV 21 1977

Von Hoffman House (Preferred) Medora Doll House Medora, North Dakota Billings County

Photo credit: State Historical Society of North Dakota

Date of photo: February 17, 1977

Location of negative: State Historical Society of North Dakota

Liberty Memorial Building

Bismarck, North Dakota 58505

Facade (S) and E elevation, looking NW. Left background: St. Mary's Catholic Church.

Photo 2 of 2