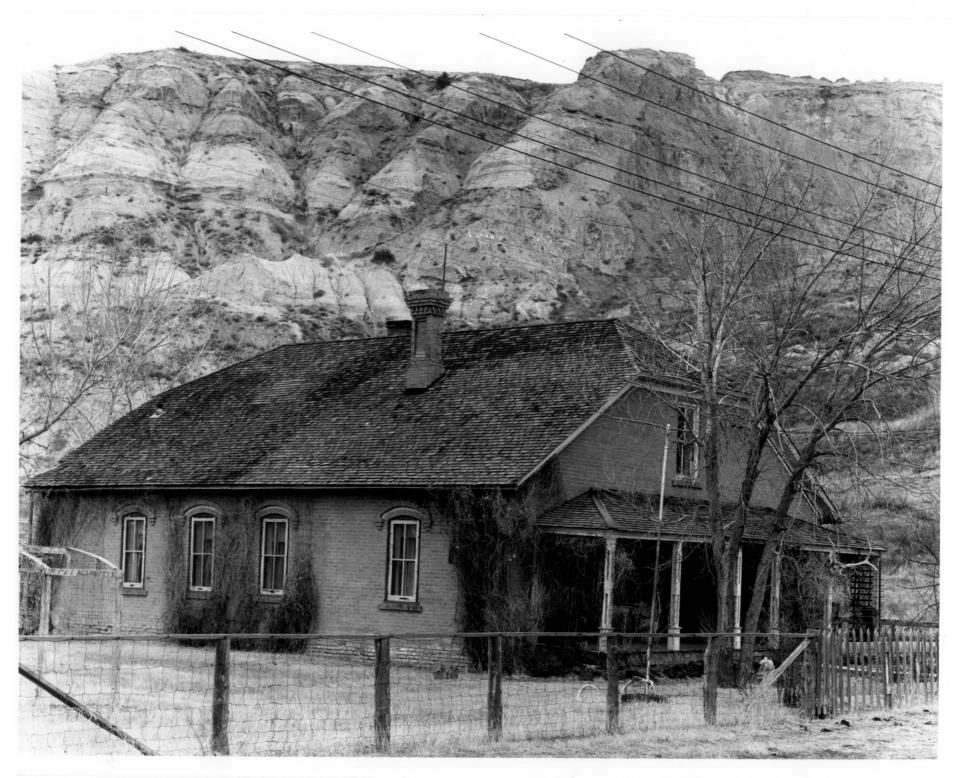

<u>Von Hoffman House (</u>Preferred) Medora Doll House Medora, North Dakota Billings County

Photo credit: George Grant Date of photo: March 29, 1948

Location of negative: State Historical Society of North Dakota

Liberty Memorial Building Bismarck, North Dakota 58505

Facade (S) and W elevation, looking NE.

Photo 1 of 2

MAY 16 1977