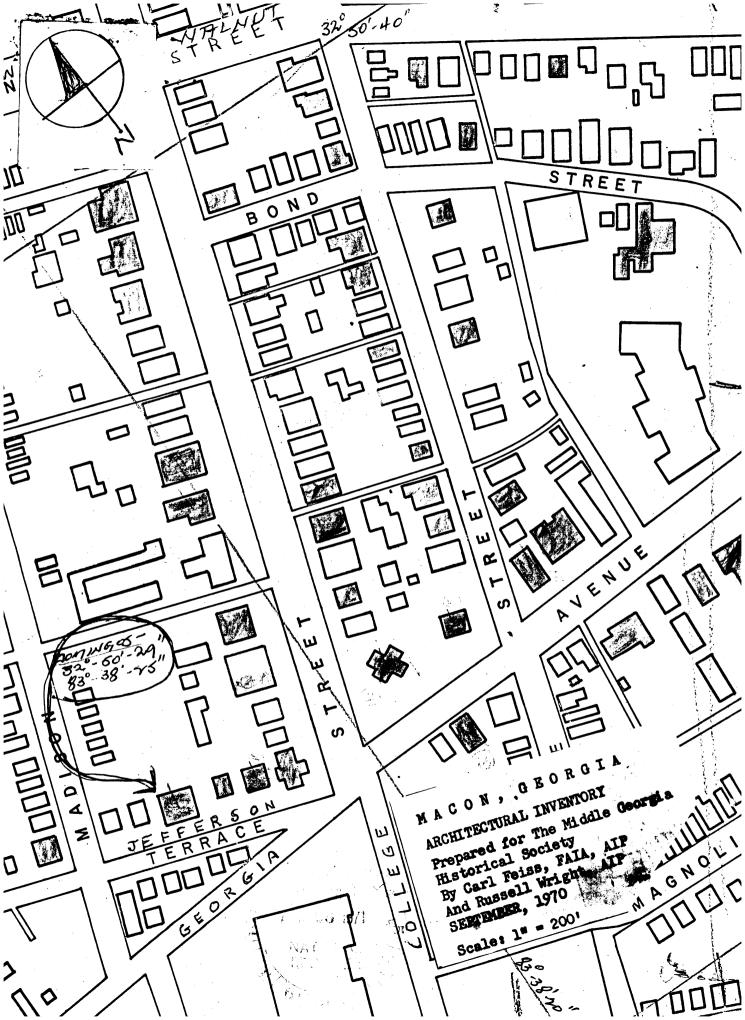

This substantial looking columned mansion on Jefferson Terrace just off College Street in this historic area is one of Macon's great outstanding heritage homes.

According to authorities on Macon's early architecture, this house is thought to have been designed by Elias Carter who also designed the notable series of Classical Revival houses in Worchester, Massachusetts.

This beautiful example of Greek Revival architecture situated on Jefferson Terrace, just off College Street and Georgia Avenue in Macon's Heritage district, was completed in 1844 by James A. Nisbet who was elected Mayor that same year. Nisbet served two more terms as Mayor and one term as a City Councilman, and in 1850 he spoke to Maconites upon a visit to the city by former President James K. Polk. During the decade of the 1850's Nisbet, a lawyer, served as vice-president of the Central Horticultural Society, director of the Macon Gas Light Company and Postmaster of Macon.