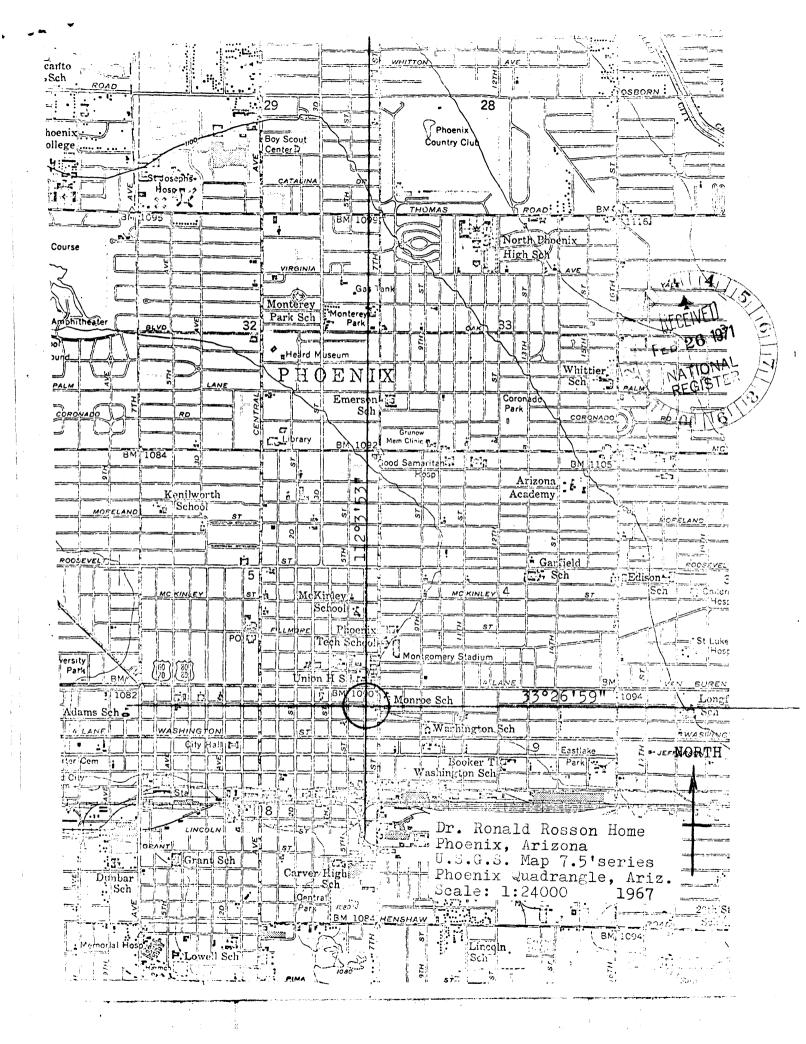

|                                        |         |       | *************************************** | Keeper      |                                     | ational R  | esster                                  |              |
|     | - ·     | 110         | 121       |               |                                        |         |       | Date                                    | AP          | R 19                                | 19/1       | 7                                       |              |
|     | Date    | 4''         | 1         |               |                                        |         | L     | Date                                    |             |                                     |            |                                         |              |



## **United States Department of the Interior** National Park Service

## National Register of Historic Places Continuation Sheet

| Section number Page                                       |                          |
|-----------------------------------------------------------|--------------------------|
| Rosson, Dr. Roland Lee, House<br>ADDITIONAL DOCUMENTATION | Maricopa County, ARIZONA |
| ACCEPTED                                                  | Keeper July Millan       |

## **United States Department of the Interior** National Park Service

SEP 1 2 1988

## **National Register of Historic Places Continuation Sheet**

| Secti<br>—— | on number Page                                                                                   |
|-------------|-------------------------------