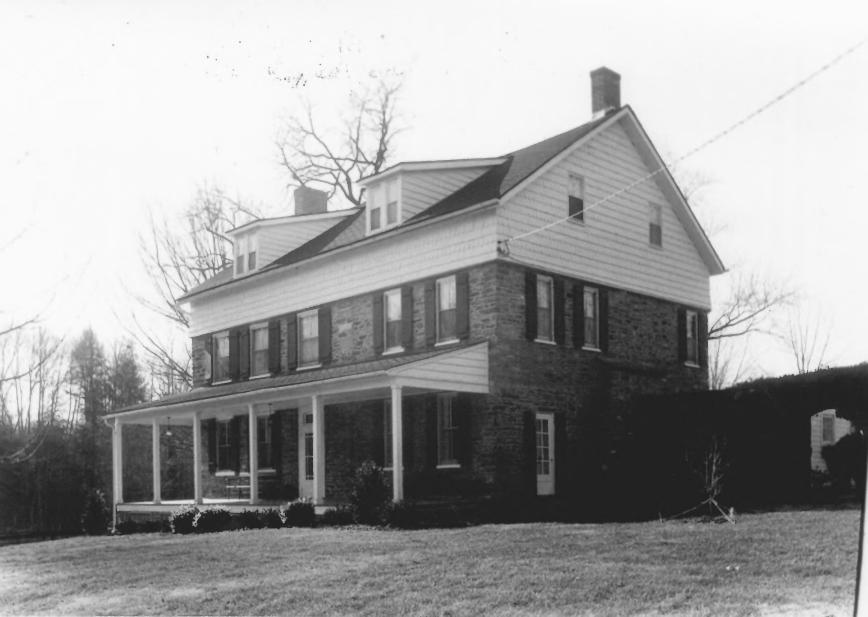

SEE INSTRUCTIONS IN HOW TO COMPLETE NATIONAL REGISTER FORMS TYPE ALL ENTRIES -- ENCLOSE WITH PHOTOGRAPH

| 1,     | NAME                 |                            |                             |                |                   |
|--------|----------------------|----------------------------|-----------------------------|----------------|-------------------|
|        | HISTORIC             | Pearce-Enso                | r House                     | in the second  |                   |
|        | AND/OR COMMON        | Upper Crond                | all                         |                |                   |
| 2      | LOCATION             |                            |                             |                |                   |
| ,<br>, | CITY, TOWN MON       | kton                       | VICINITY OF                 | Baltimore      | STATE<br>Maryland |
| 3      | PHOTO REI            | FERENCE                    |                             |                |                   |
|        | PHOTO CREDIT R       | .M.N. Crosby               | . M.D.                      | DATE OF PHOTO  | 1957              |
|        | NEGATIVE FILED AT    | Maryland His               | torical Trust, 2            | 1 State Circle | , Annapolis. Md.  |
| 4      | IDENTIFIC            | ATION                      | 8                           |                |                   |
|        | DESCRIBE VIEW, DIREC | CTION, ETC. IF DISTRICT; ( | GIVE BUILDING NAME & STREET |                | PHOTO NO.         |
|        | Southw               | est (front)                | facade                      |                | 3                 |