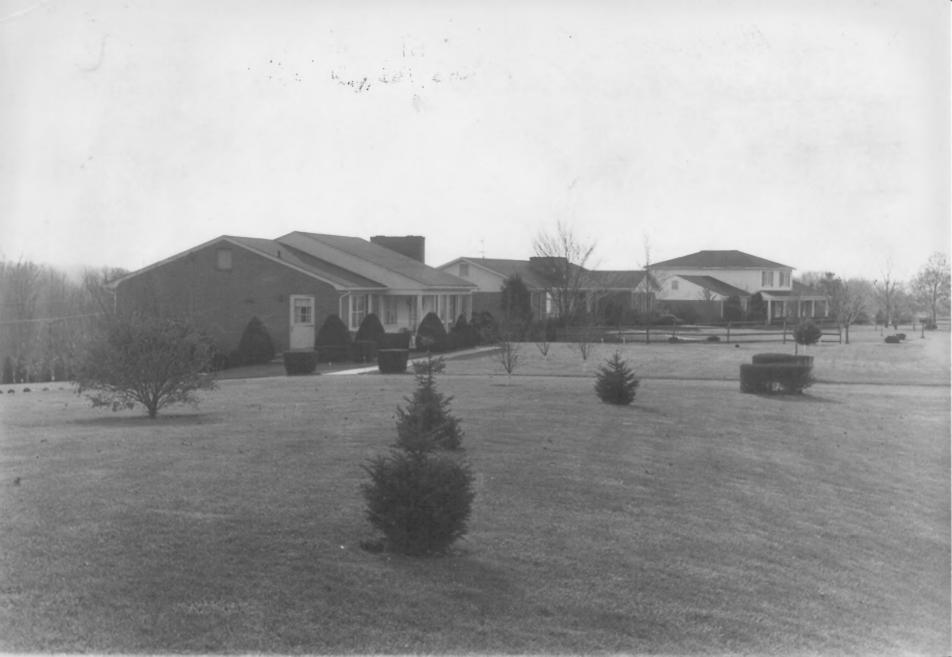

APR 15 1978 Looking North from Monkton Ra Between Patch work farms and Belmore.

James Mead house APR 15 1978 #9 N. Side Shepperd North Meance Rd. 12 + Acres Lot \$\$ on the map

APR 1 5 1978 \*Þ Dan Mari House N side Sneppera Ra, Not SM Pearce Ra Approx 10 Acres Lot #3