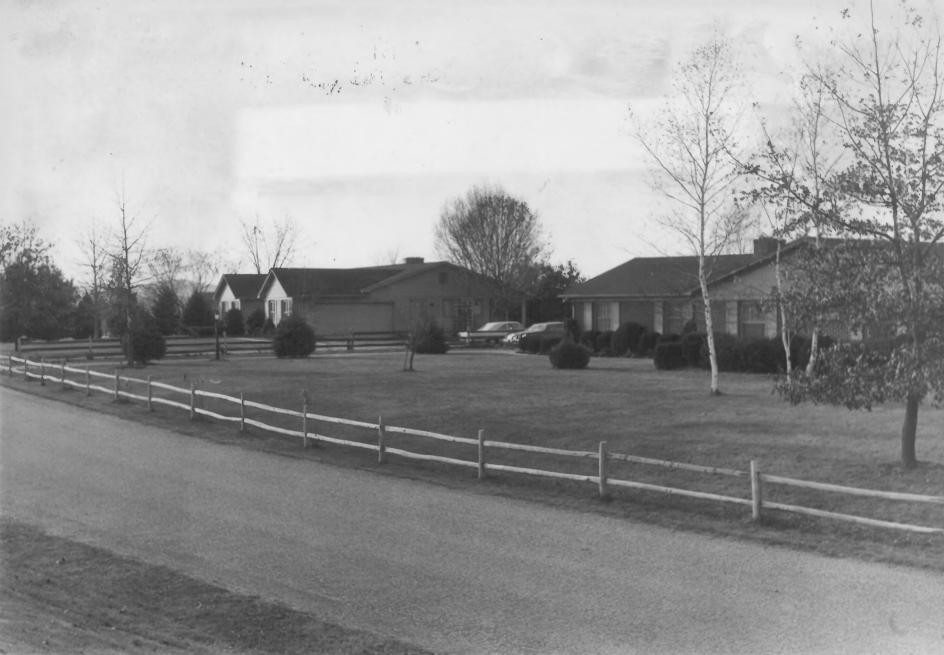

APR 15 1978 Looking North from Monkton Ra Between Patch work farms and Belmore.

James Mead house APR 15 1978 #9 N. Side Shepperd North Meance Rd. 12 + Acres Lot \$\$ on the map

APR 1 5 1978 \*Þ Dan Mari House N side Sneppera Ra, Not SM Pearce Ra Approx 10 Acres Lot #3