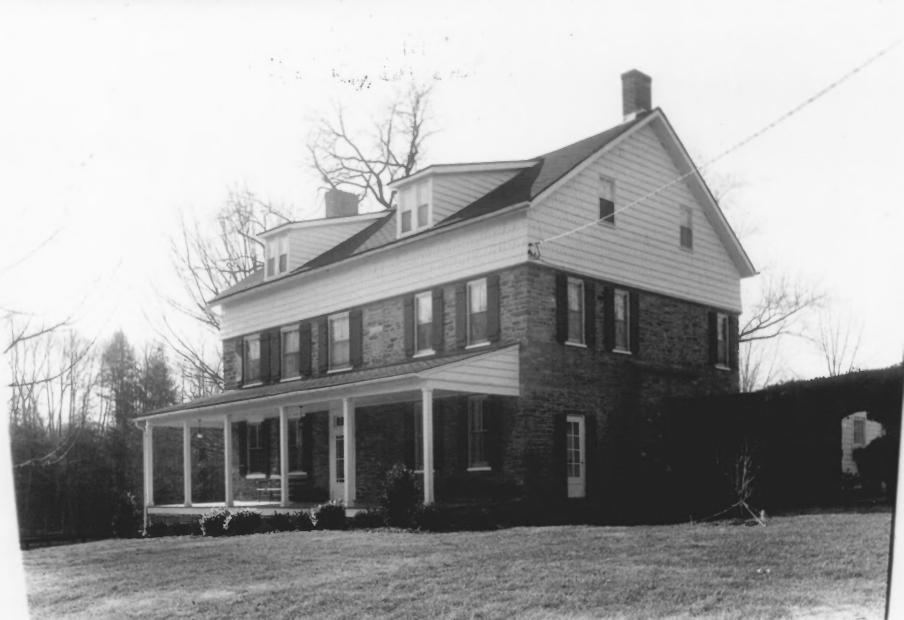

SEE INSTRUCTIONS IN HOW TO COMPLETE NATIONAL REGISTER FORMS TYPE ALL ENTRIES -- ENCLOSE WITH PHOTOGRAPH

| 1,     | NAME                 |                            |                             |                |                   |
|--------|----------------------|----------------------------|-----------------------------|----------------|-------------------|
|        | HISTORIC             | Pearce-Enso                | r House                     | in the second  |                   |
|        | AND/OR COMMON        | Upper Crond                | all                         |                |                   |
| 2      | LOCATION             |                            |                             |                |                   |
| ,<br>, | CITY, TOWN MON       | kton                       | VICINITY OF                 | Baltimore      | STATE<br>Maryland |
| 3      | PHOTO REI            | FERENCE                    |                             |                |                   |
|        | PHOTO CREDIT R       | .M.N. Crosby               | . M.D.                      | DATE OF PHOTO  | 1957              |
|        | NEGATIVE FILED AT    | Maryland His               | torical Trust, 2            | 1 State Circle | , Annapolis. Md.  |
| 4      | IDENTIFIC            | ATION                      | 8                           |                |                   |
|        | DESCRIBE VIEW, DIREC | CTION, ETC. IF DISTRICT; ( | GIVE BUILDING NAME & STREET |                | PHOTO NO.         |
|        | Southw               | est (front)                | facade                      |                | 3                 |