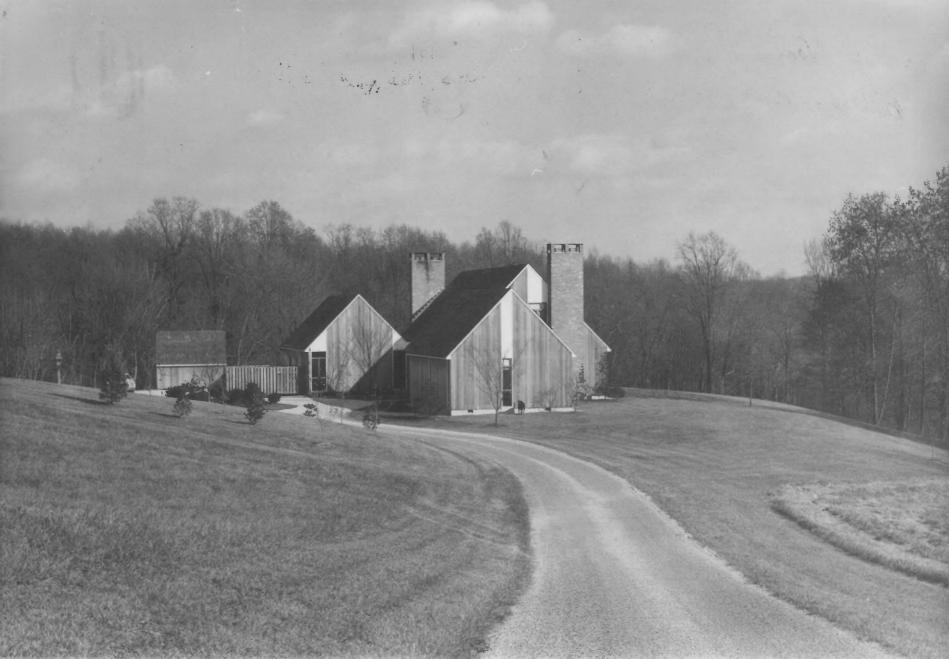

APR 15 1978 # 4 East from MONKTON RA behina Belmore (92 Acres) Manor Crest in distance on Markoe Rd



APR 15 1978 North side of Monkton Rd #5 between Inish Are and Markoe Rd. My Lady's Manor estates Lots 1 23 x 5 Belmore (D.Jolle) in background.



APR 15 1978 #6 Houses on Lots 9,10,11 in My Ludy's Manor Estates So. East from Markoz Rd



APR 15 1978 #7 North west from Monkton Ra betweese Patchwork Farms (A. R. Ker) and Belimore (Dirk Tolle) Barns & house of Patchwook in distance



APR 15 1978 Looking North from Monkton Ra Between Patch work farms and Belmore.



James Mead house APR 15 1978 #9 N. Side Shepperd North Meance Rd. 12 + Acres Lot \$\$ on the map



APR 1 5 1978 \*Þ Dan Mari House N side Sneppera Ra, Not SM Pearce Ra Approx 10 Acres Lot #3



APR Home of Geo Riepe old York Rd near Balto - Harford Co Line on 80 Acres.



APR 15 1978 + 12 South east toward Monkton R. Station masters House Monkton Hotel Monkton Hall



South West Loward Monkton 10. R. Monkton Hotel L. Ena of Monkton Hall OCT 111977



South west toward Monkton al the " " Monkton Hall Hotel on Rt hidden by trees

# APR 1 5 1978



Form No. 10-301a (Pev. 10-7.)

> UNITED STATES DEPARTMENT OF THE INTERIOR NATIONAL PARK SERVICE

## NATIONAL REGISTER OF HISTORIC PLACES PROPERTY PHOTOGRAPH FORM



#### SEE INSTRUCTIONS IN HOW TO COMPLETE NATIONAL REGISTER FORMS TYPE ALL ENTRIES ENCLOSE WITH PHOTOGRAPH

| NAME                 |