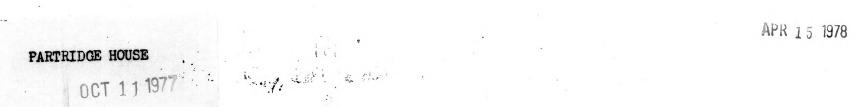

# NATIONAL REGISTER OF HISTORIC PLACES PROPERTY PHOTOGRAPH FORM

SEE INSTRUCTIONS IN HOW TO COMPLETE NATIONAL REGISTER FORMS TYPE ALL ENTRIES --IENCLOSE WITH PHOTOGRAPH

| 1, | NAME<br>HISTORIC                | Partridge House                           |                       |                     |                   |
|----|---------------------------------|-------------------------------------------|-----------------------|---------------------|-------------------|
|    | AND/OR COMMON                   | Fruitful Valley                           |                       |                     | and the second    |
| 2  | LOCATIO                         | N                                         |                       |                     | •                 |
| 6  | CITY, TOWN                      | Monkton                                   | VICINITY OF           | COUNTY<br>Baltimore | state<br>Maryland |
| 3  | PHOTO RI                        | EFERENCE                                  |                       |                     |                   |
|    | PHOTO CREDIT                    | RM.N. Crosby,                             | M.D.                  | DATE OF PHOTO       | Jan. 1975         |
|    | NEGATIVE FILED AT               | Maryland Histo                            | rical Trust,          | 21 State Circle     | e, Annapolis, Md. |
| 4  | IDENTIFIC<br>DESCRIBE VIEW, DIF | CATION<br>RECTION, ETC. IF DISTRICT, GIVE | BUILDING NAME & STREI | ET                  | PHOTO NO.         |