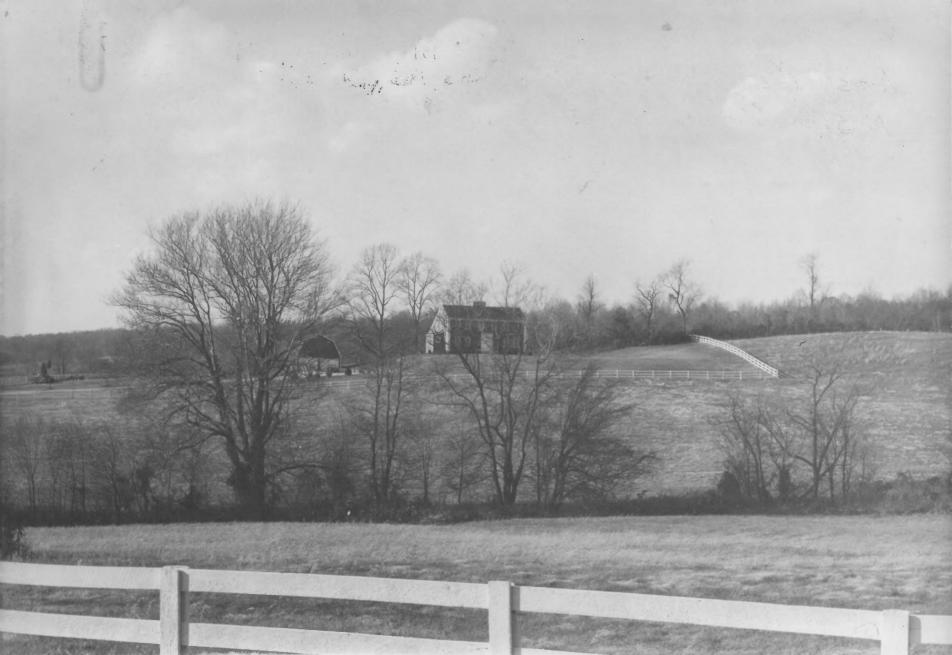

APR 15 1978 # 4 East from MONKTON RA behina Belmore (92 Acres) Manor Crest in distance on Markoe Rd

APR 15 1978 North side of Monkton Rd #5 between Inish Are and Markoe Rd. My Lady's Manor estates Lots 1 23 x 5 Belmore (D.Jolle) in background.