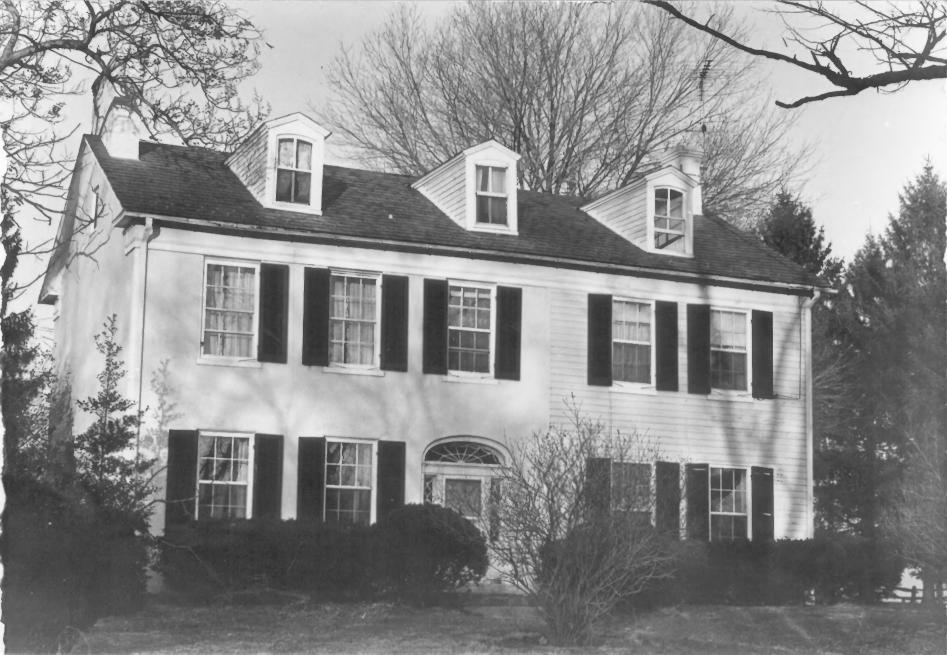

APR 15 1978 # 4 East from MONKTON RA behina Belmore (92 Acres) Manor Crest in distance on Markoe Rd

APR 15 1978 North side of Monkton Rd #5 between Inish Are and Markoe Rd. My Lady's Manor estates Lots 1 23 x 5 Belmore (D.Jolle) in background.