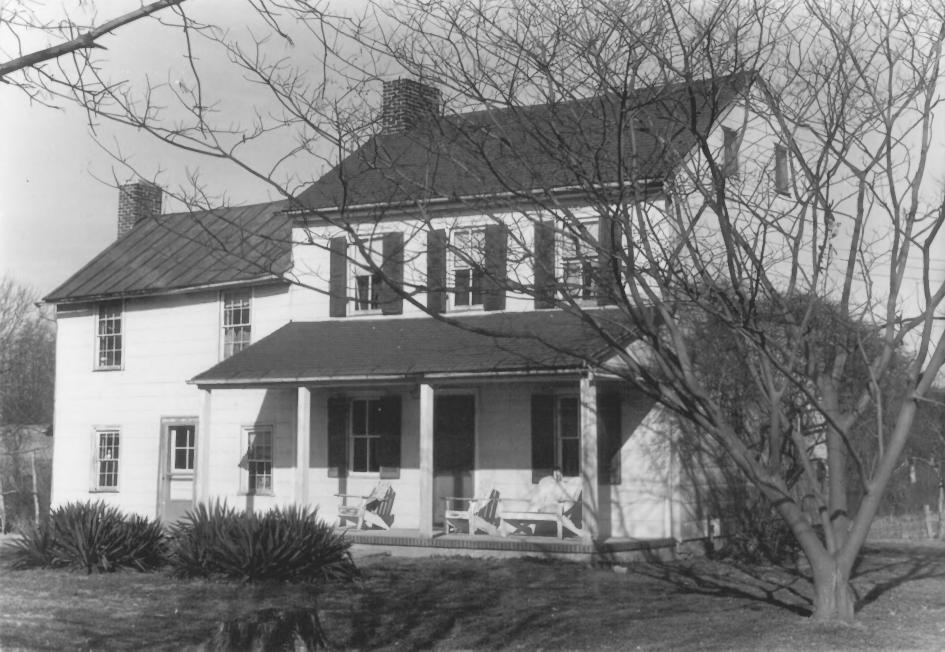

# NATIONAL REGISTER OF HISTORIC PLACES PROPERTY PHOTOGRAPH FORM

SEE INSTRUCTIONS IN HOW TO COMPLETE NATIONAL REGISTER FORMS TYPE ALL ENTRIES --IENCLOSE WITH PHOTOGRAPH

| 1, | NAME<br>HISTORIC                | Partridge House                           |                       |                     |                   |
|----|---------------------------------|-------------------------------------------|-----------------------|---------------------|-------------------|
|    | AND/OR COMMON                   | Fruitful Valley                           |                       |                     | and the second    |
| 2  | LOCATIO                         | N                                         |                       |                     | •                 |
| 6  | CITY, TOWN                      | Monkton                                   | VICINITY OF           | COUNTY<br>Baltimore | state<br>Maryland |
| 3  | PHOTO RI                        | EFERENCE                                  |                       |                     |                   |
|    | PHOTO CREDIT                    | RM.N. Crosby,                             | M.D.                  | DATE OF PHOTO       | Jan. 1975         |
|    | NEGATIVE FILED AT               | Maryland Histo                            | rical Trust,          | 21 State Circle     | e, Annapolis, Md. |
| 4  | IDENTIFIC<br>DESCRIBE VIEW, DIF | CATION<br>RECTION, ETC. IF DISTRICT, GIVE | BUILDING NAME & STREI | ET                  | PHOTO NO.         |