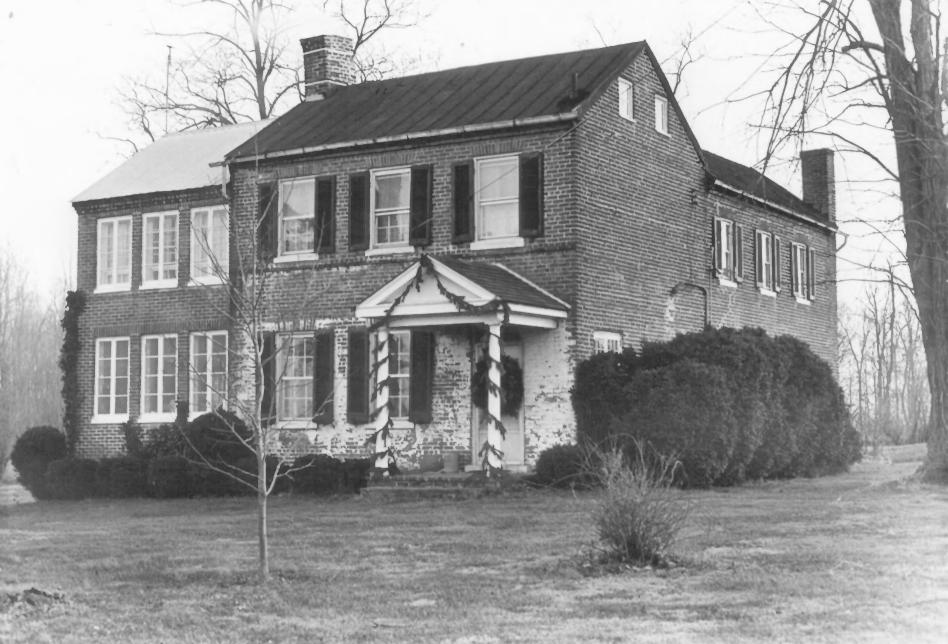

APR 15 1978 Looking North from Monkton Ra Between Patch work farms and Belmore.

James Mead house APR 15 1978 #9 N. Side Shepperd North Meance Rd. 12 + Acres Lot \$\$ on the map

APR 1 5 1978 \*Þ Dan Mari House N side Sneppera Ra, Not SM Pearce Ra Approx 10 Acres Lot #3