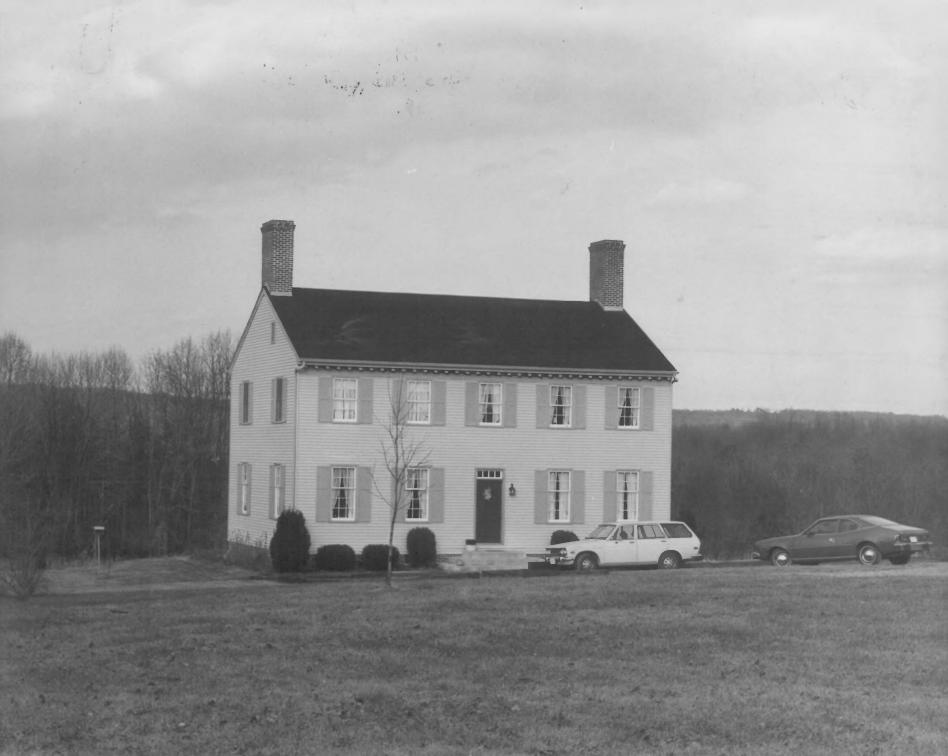

APR 15 1978 Looking North from Monkton Ra Between Patch work farms and Belmore.

James Mead house APR 15 1978 #9 N. Side Shepperd North Meance Rd. 12 + Acres Lot \$\$ on the map

APR 1 5 1978 \*Þ Dan Mari House N side Sneppera Ra, Not SM Pearce Ra Approx 10 Acres Lot #3