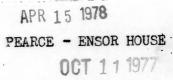

SEE INSTRUCTIONS IN HOW TO COMPLETE NATIONAL REGISTER FORMS TYPE ALL ENTRIES -- ENCLOSE WITH PHOTOGRAPH

| 1,     | NAME                 |                            |                             |                |                   |
|--------|----------------------|----------------------------|-----------------------------|----------------|-------------------|
|        | HISTORIC             | Pearce-Enso                | r House                     | in the second  |                   |
|        | AND/OR COMMON        | Upper Crond                | all                         |                |                   |
| 2      | LOCATION             |                            |                             |                |                   |
| ,<br>, | CITY, TOWN MON       | kton                       | VICINITY OF                 | Baltimore      | STATE<br>Maryland |
| 3      | PHOTO REI            | FERENCE                    |                             |                |                   |
|        | PHOTO CREDIT R       | .M.N. Crosby               | . M.D.                      | DATE OF PHOTO  | 1957              |
|        | NEGATIVE FILED AT    | Maryland His               | torical Trust, 2            | 1 State Circle | , Annapolis. Md.  |
| 4      | IDENTIFIC            | ATION                      | 8                           |                |                   |
|        | DESCRIBE VIEW, DIREC | CTION, ETC. IF DISTRICT; ( | GIVE BUILDING NAME & STREET |                | PHOTO NO.         |
|        | Southw               | est (front)                | facade                      |                | 3                 |