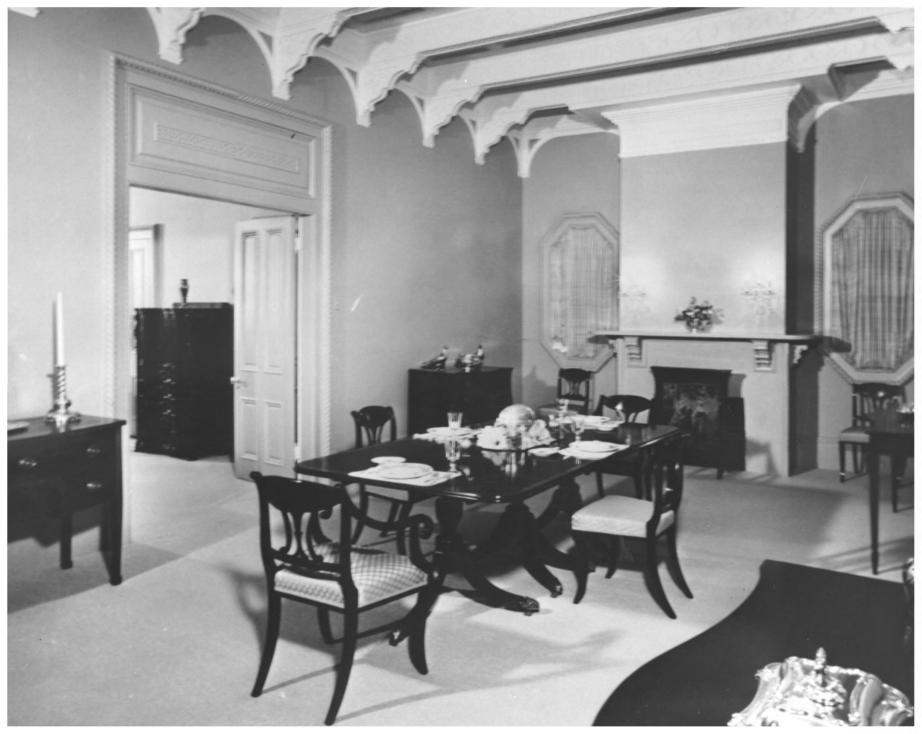

DESCRIBE VIEW, DIRECTION, ETC. Dining Room

Jefferson Island

1972

.IUN

FORM 10-301 A (6/72)