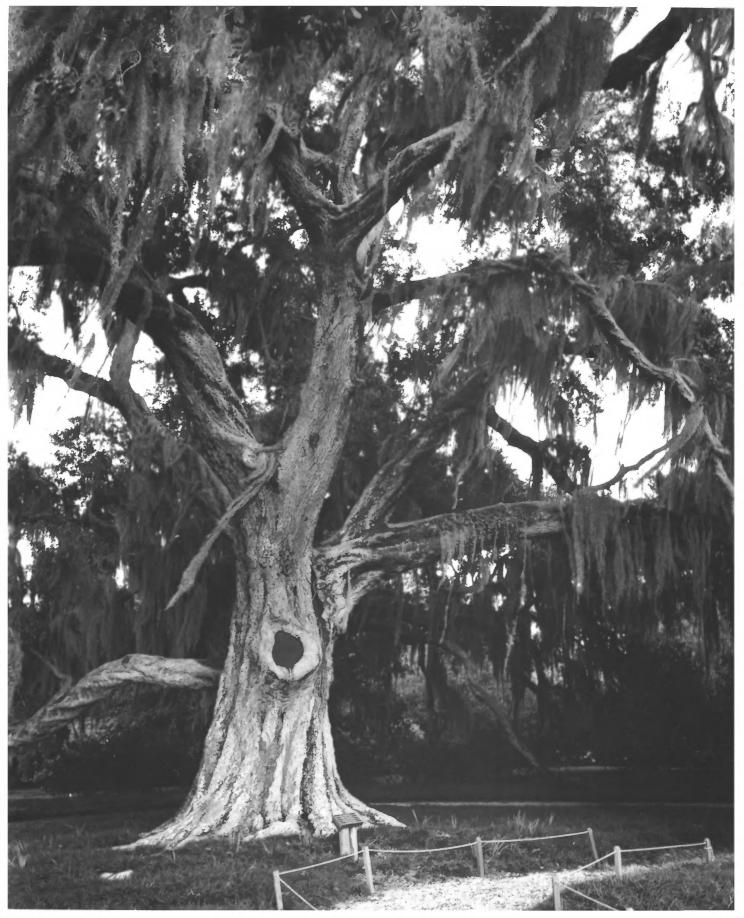

Cleveland Oak - The Cleveland Oak, on the Great Lawn at Rip Van Winkle Gardens, is named for President Grover Cleveland, who twice visited at Jefferson Island during his Presidency. Under this Live Oak, which is believed to be over 300 years old, President Cleveland often took a siesta. The Gardens are located just ten miles south of New Iberia on Hwy. 14, and are open to visitors the year round.