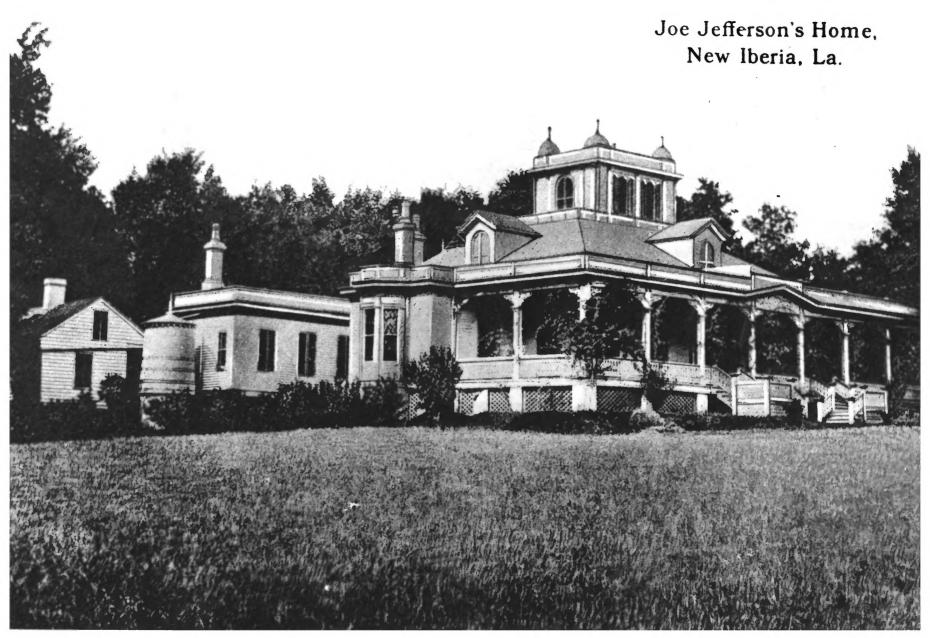

Belfry

NATIONAL REGISTER

Magnificent mansion built by Joseph Jefferson at Jefferson Island.

STREET AND NUMBER

3. PHOTO REFERENCE

copy of old photo

DESCRIBE VIEW, DIRECTION, ETC.

PHOTO CREDIT