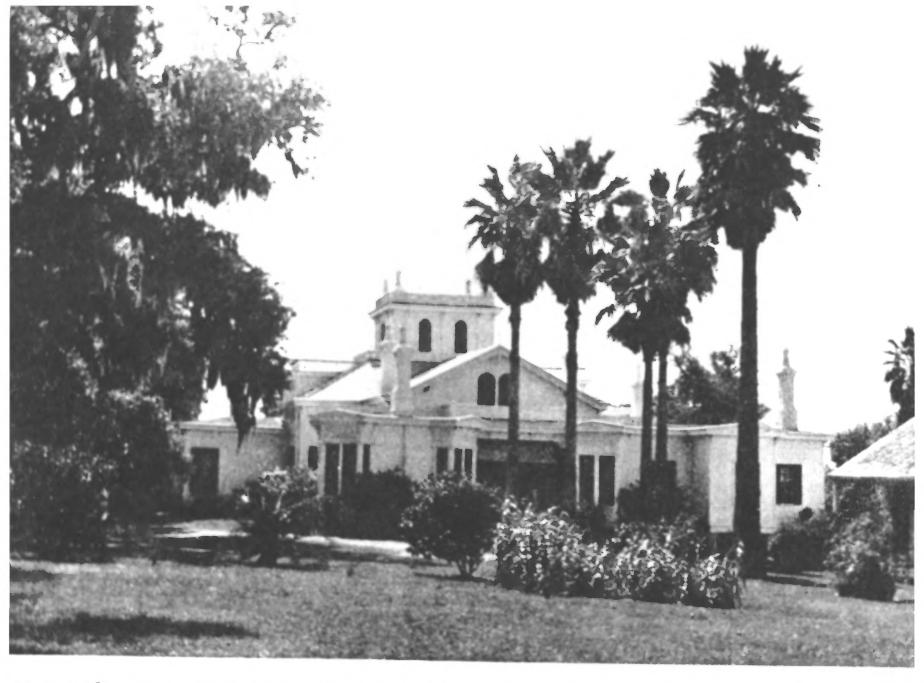

Belfry

NATIONAL REGISTER

Magnificent mansion built by Joseph Jefferson at Jefferson Island.

STREET AND NUMBER

3. PHOTO REFERENCE

copy of old photo

DESCRIBE VIEW, DIRECTION, ETC.

PHOTO CREDIT