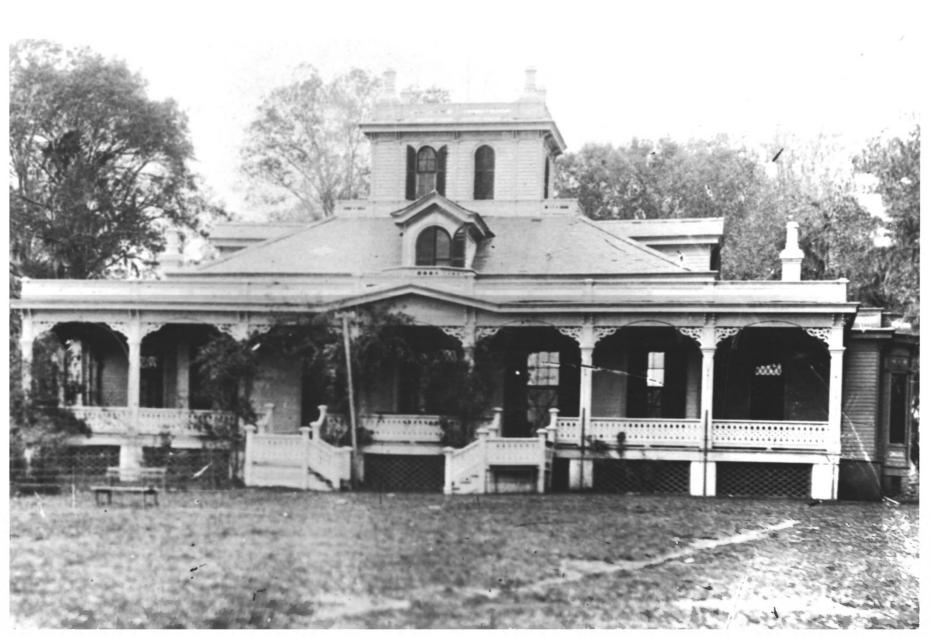

#### UNITED STATES DEPARTMENT OF THE INTERIOR NATIONAL PARK SERVICE FORM 10-301 A (6/72)NATIONAL REGISTER OF HISTORIC PLACES PROPERTY PHOTOGRAPH FORM (Type all entries - attach to or enclose with photograph) 1. NAME NUMERIC CODE (Assigned by NPS) COMMON AND/OR HISTORIC Rip Van Winkle House and 01d Joseph Jefferson Home Gardens known as Bob Acres Plantation 2. LOCATION COUNTY TOWN STATE Louisiana Iberia Jefferson Island STREET AND NUMBER Jefferson Island 3. PHOTO REFERENCE PHOTO CREDIT NEGATIVE FILED AT DATE copy of old photo about 1880 La. Tourist Dev. Commission

4. IDENTIFICATION

Front view

DESCRIBE VIEW, DIRECTION, ETC.