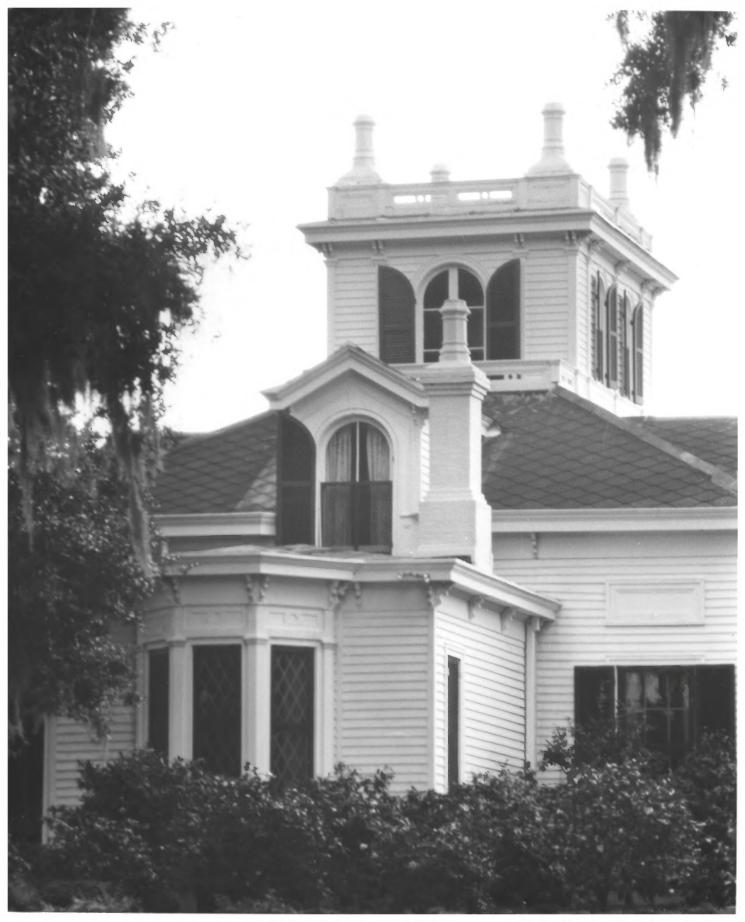

Belfry

NATIONAL REGISTER

Magnificent mansion built by Joseph Jefferson at Jefferson Island.

STREET AND NUMBER

3. PHOTO REFERENCE

copy of old photo

DESCRIBE VIEW, DIRECTION, ETC.

PHOTO CREDIT