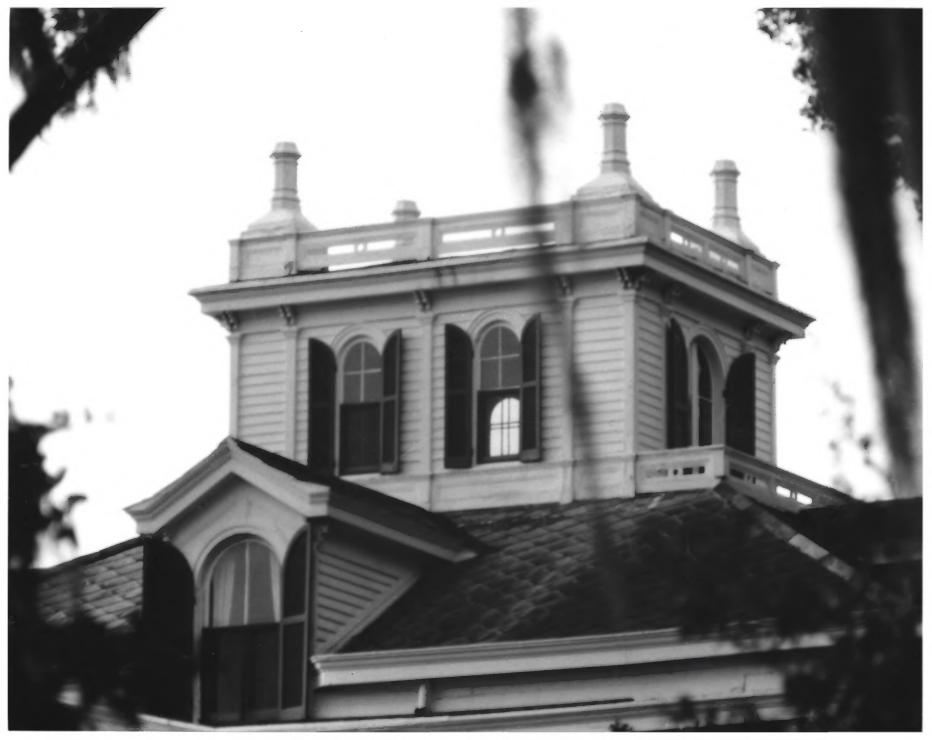

Belfry

NATIONAL REGISTER

Magnificent mansion built by Joseph Jefferson at Jefferson Island.

STREET AND NUMBER

3. PHOTO REFERENCE

copy of old photo

DESCRIBE VIEW, DIRECTION, ETC.

PHOTO CREDIT