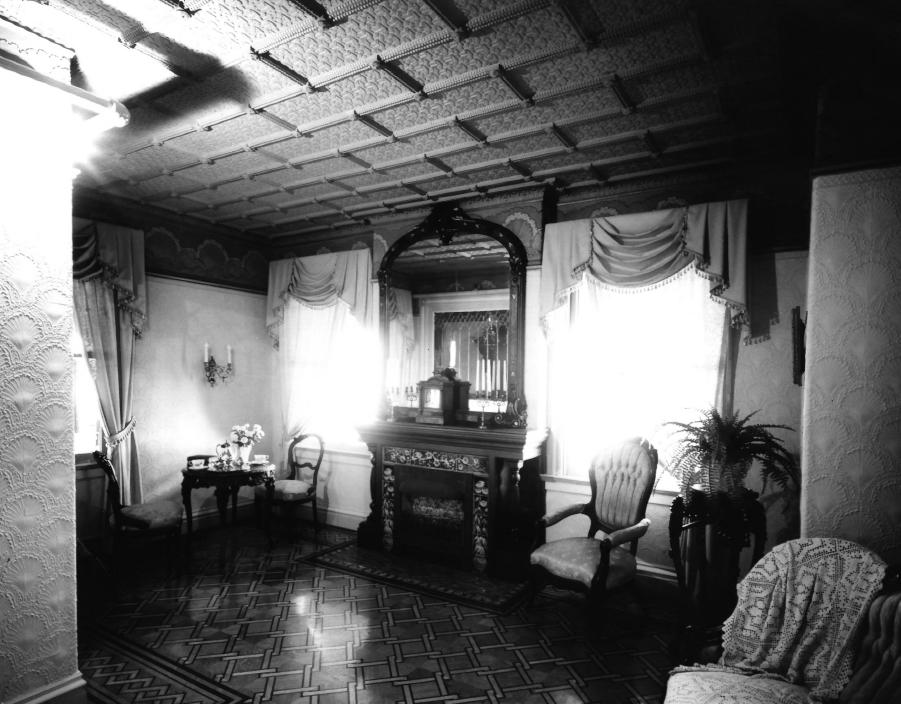

UNITED STATES DEPARTMENT OF THE INTERIOR STATE NATIONAL PARK SERVICE California COUNTY NATIONAL REGISTER OF HISTORIC PLACES Santa Clara PROPERTY PHOTOGRAPH FORM FOR NPS USE ONLY ENTRY NUMBER DATE (Type all entries - attach to or enclose with photograph) 1974 AHG 7 1. NAME Winchester Mystery House COMMON: Winchester House AND/OR HISTORICS 2. LOCATION STREET AND NUMBER: 525 S. Winchester Blvd. CITY OR TOWN: San Jose STATE: COUNTY: CODE CODE California Santa Clara 06 3. PHOTO REFERENCE Lee Blaisdell PHOTO CREDIT: March 1974 DATE OF PHOTO: Quantity Photos, Inc. NEGATIVE FILED AT: 5509 Sunset Blvd. Hollywood, Ca. 90028 ATION APR 3 VIEW, DIRECTION, ETC. NATIONAL REGISTER Front Parlor STITE