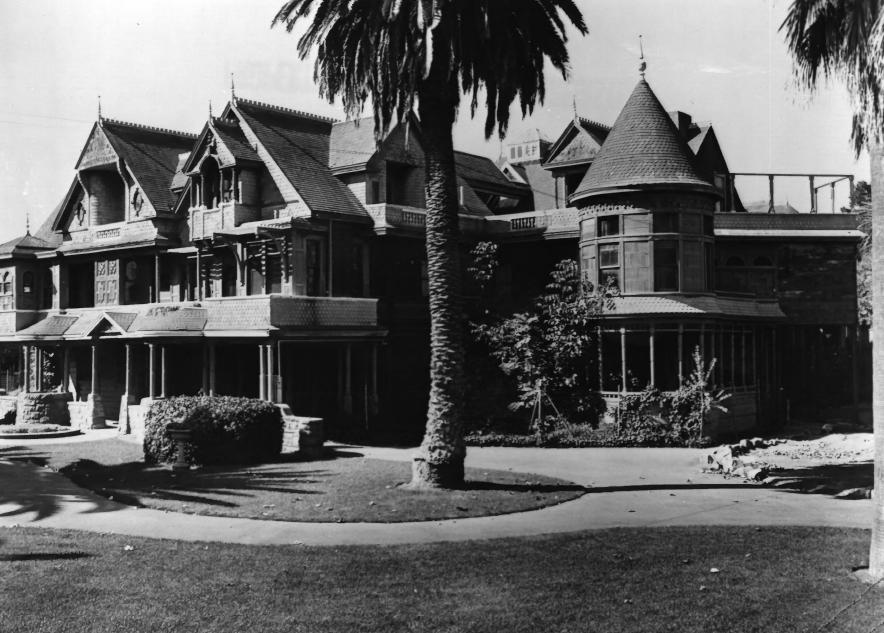

|      | UNITED STATES DEPARTMENT OF THE INTERIOR NATIONAL PARK SERVICE |                                       |                                       |         |       | California |                              |                                        |                    |  |
|------|----------------------------------------------------------------|---------------------------------------|---------------------------------------|---------|-------|------------|------------------------------|----------------------------------------|--------------------|--|
|      | PROPERTY PHOTOGRAPH FORM                                       |                                       |                                       |         |       |            | Santa Clara FOR NPS USE ONLY |                                        |                    |  |
|      |                                                                |                                       |                                       |         |       |            |                              |                                        |                    |  |
|      | (Type all en                                                   | tries - attach to or enclose          | lose with photograph)                 |         |       |            | ENTRY NUMBER                 |                                        |                    |  |
| 1.   | NAME                                                           |                                       |                                       |         |       | AUG        | 7                            | 1017                                   | 1                  |  |
|      | COMMON:                                                        | Winchester Mystery                    | House                                 |         |       |            |                              |                                        |                    |  |
|      | AND/OR HISTORIC:                                               | Winchester House                      | 10400                                 |         |       |            |                              |                                        | <u>`</u>           |  |
| 2.   | LOCATION                                                       |                                       |                                       |         |       |            |                              |                                        |                    |  |
|      | STREET AND NUMBER:                                             | 525 S. Winchester B.                  | lvd.                                  |         |       |            |                              |                                        |                    |  |
|      | CITY OR TOWN:                                                  | San Jose                              | · · · · · · · · · · · · · · · · · · · |         |       |            |                              | ······································ |                    |  |
|      | STATE: Californi                                               | a                                     | O6 COUNTY Santa Clara                 |         |       |            |                              |                                        | 085                |  |
| 3. 1 | PHOTO REFERENCE                                                |                                       |                                       |         |       |            |                              |                                        | 1002               |  |
|      | PHOTO CREDIT:                                                  | Lee Blaisdell                         |                                       |         |       | ,          |                              |                                        |                    |  |
|      | DATE OF PHOTO:                                                 | March 1974                            |                                       |         |       |            | 100                          | 181                                    | 7                  |  |
|      | NEGATIVE FILED AT:                                             | Quantity Photos, In 5509 Sunset Blvd. | c.<br>Hollywo                         | od. Ca. | 90028 | 6          | P                            | EDELL                                  | -n                 |  |
| 4    | DENTIFICATION                                                  |                                       |                                       |         |       | FS         |                              | <del>LLEW</del>                        | <del>: U / C</del> |  |
|      | DESCRIBE VIEW, DIR                                             | ECTION, ETC.                          |                                       |         |       | 101        | AP <sub>1</sub>              | 3                                      | 1974               |  |
|      | # /                                                            | Exterior Front View                   | of the                                | House   |       | ALIA       | NA<br>RE                     | TION<br>GISTI                          | AI E               |  |
|      | 1                                                              | ·                                     |                                       |         |       | /          | · / /                        | 115                                    | 11.7               |  |