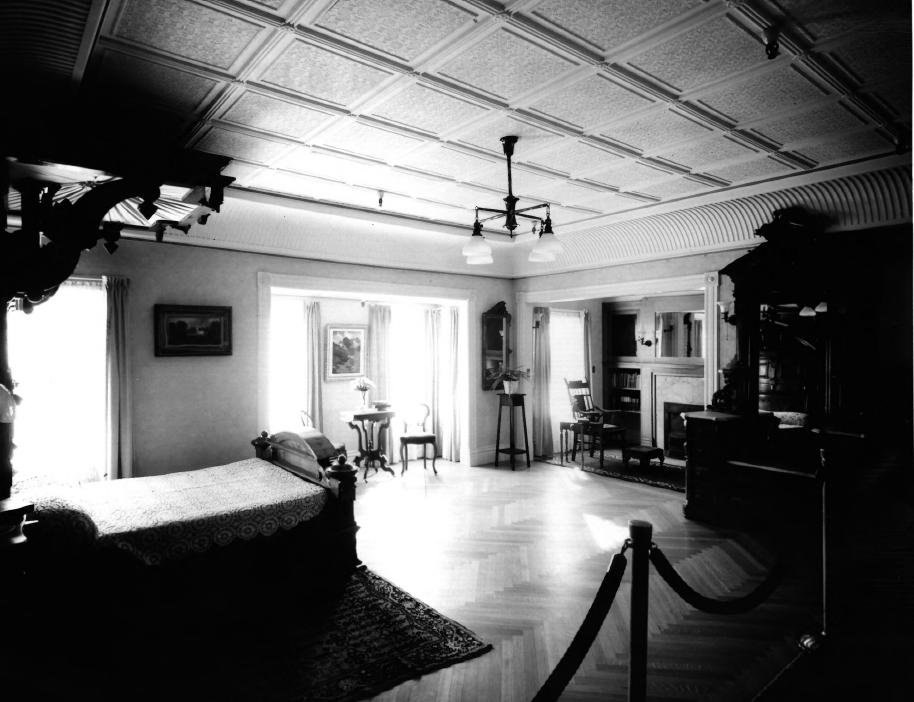

UNITED STATES DEPARTMENT OF THE INTEDIOR California NATIONAL PARK SERVICE NATIONAL REGISTER OF HISTORIC PLACES COUNTY Santa Clara PROPERTY PHOTOGRAPH FORM FOR NPS USE ONLY (Type all entries - attach to or enclose with photograph) ENTRY NUMBER DATE 1974 1 NAME Winchester Mystery House COMMON: AND/OR HISTORIC: Winchester House 2. LOCATION STREET AND NUMBER: 525 S. Winchester Blvd. CITY OF TOWN. San Jose STATE COUNTY. CODE California CODE 085 Santa Clara PHOTO REFERENCE PHOTO CREDIT: Lee Blaisdell DATE OF PHOTO: March 1974 NEGATIVE FILED AT: Quantity Photos, Inc. 5509 Sunset Blvd. Hollywood Ca 90028 4. ÍDÉNTIFICATION DESCRIBE VIEW, DIRECTION, ETC. APR 3 Bedroom in which Mrs. Winchester died. 1974 NATIONAL # 345 REGISTER