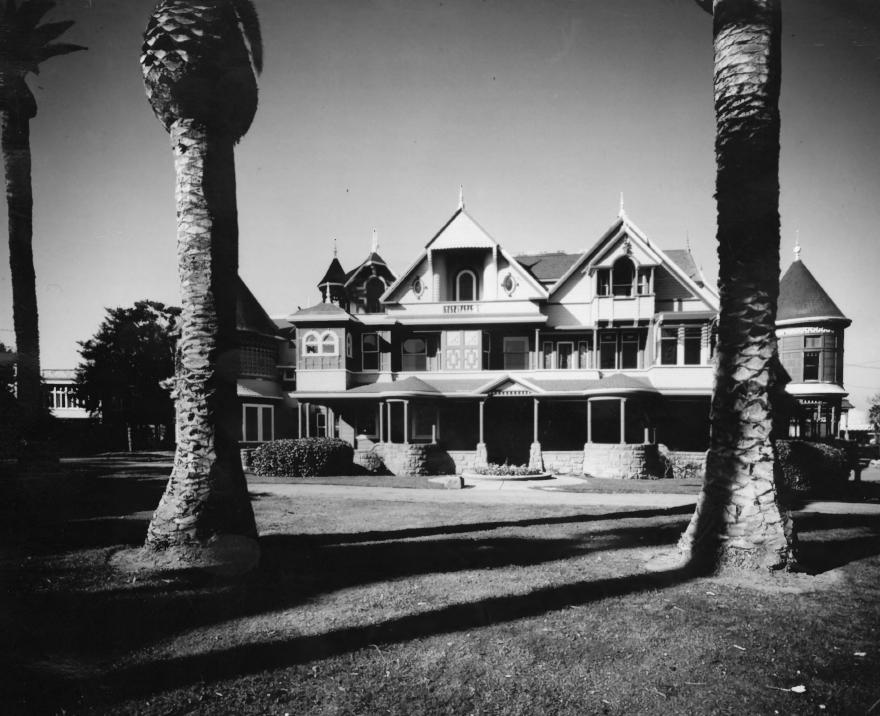

|      | UNITED STATES DEPARTMENT OF THE INTERIOR NATIONAL PARK SERVICE |                                       |                                       |         |       | California |                              |                                        |                    |  |
|------|----------------------------------------------------------------|---------------------------------------|---------------------------------------|---------|-------|------------|------------------------------|----------------------------------------|--------------------|--|
|      | PROPERTY PHOTOGRAPH FORM                                       |                                       |                                       |         |       |            | Santa Clara FOR NPS USE ONLY |                                        |                    |  |
|      |                                                                |                                       |                                       |         |       |            |                              |                                        |                    |  |
|      | (Type all en                                                   | tries - attach to or enclose          | lose with photograph)                 |         |       |            | ENTRY NUMBER                 |                                        |                    |  |
| 1.   | NAME                                                           |                                       |                                       |         |       | AUG        | 7                            | 1017                                   | 1                  |  |
|      | COMMON:                                                        | Winchester Mystery                    | House                                 |         |       |            |                              |                                        |                    |  |
|      | AND/OR HISTORIC:                                               | Winchester House                      | 10400                                 |         |       |            |                              |                                        | <u>`</u>           |  |
| 2.   | LOCATION                                                       |                                       |                                       |         |       |            |                              |                                        |                    |  |
|      | STREET AND NUMBER:                                             | 525 S. Winchester B.                  | lvd.                                  |         |       |            |                              |                                        |                    |  |
|      | CITY OR TOWN:                                                  | San Jose                              | · · · · · · · · · · · · · · · · · · · |         |       |            |                              | ······································ |                    |  |
|      | STATE: Californi                                               | a                                     | O6 COUNTY Santa Clara                 |         |       |            |                              |                                        | 085                |  |
| 3. 1 | PHOTO REFERENCE                                                |                                       |                                       |         |       |            |                              |                                        | 1002               |  |
|      | PHOTO CREDIT:                                                  | Lee Blaisdell                         |                                       |         |       | ,          |                              |                                        |                    |  |
|      | DATE OF PHOTO:                                                 | March 1974                            |                                       |         |       |            | 100                          | 181                                    | 7                  |  |
|      | NEGATIVE FILED AT:                                             | Quantity Photos, In 5509 Sunset Blvd. | c.<br>Hollywo                         | od. Ca. | 90028 | 6          | P                            | EDELL                                  | -n                 |  |
| 4    | DENTIFICATION                                                  |                                       |                                       |         |       | FS         |                              | <del>LLEW</del>                        | <del>: U / C</del> |  |
|      | DESCRIBE VIEW, DIR                                             | ECTION, ETC.                          |                                       |         |       | 101        | AP <sub>1</sub>              | 3                                      | 1974               |  |
|      | # /                                                            | Exterior Front View                   | of the                                | House   |       | ALIA       | NA<br>RE                     | TION<br>GISTI                          | AI E               |  |
|      | 1                                                              | ·                                     |                                       |         |       | /          | · / /                        | 115                                    | 11.7               |  |