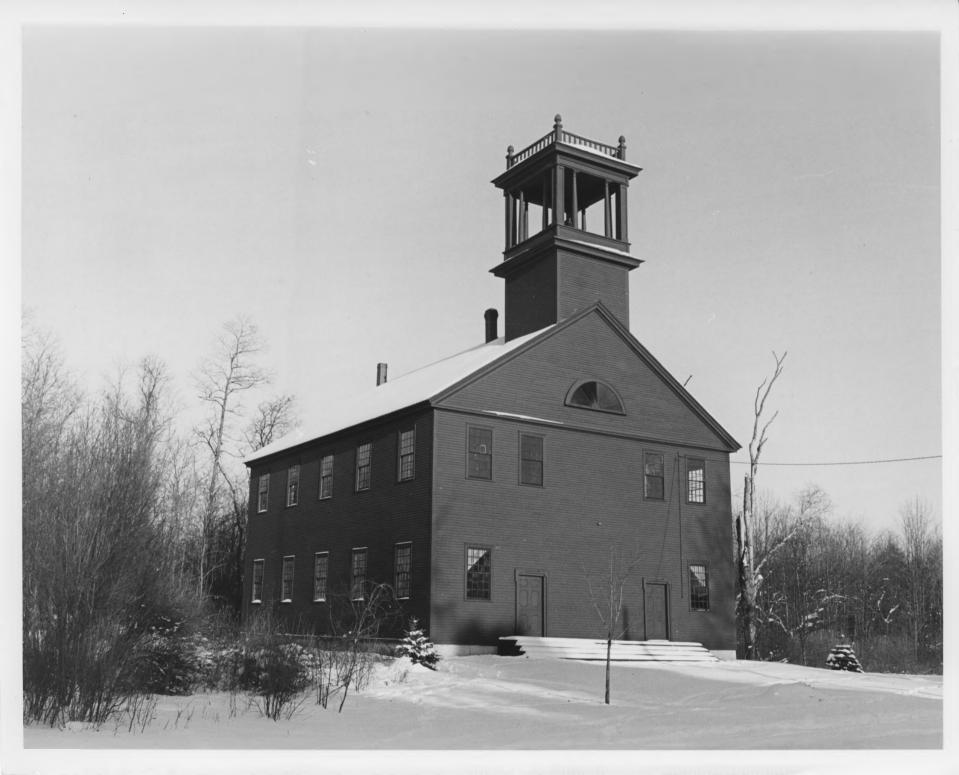

| m No<br>72) | o. 10-301a UNITED                                         | STATES DEPARTMENT OF<br>NATIONAL PARK SERV | THE INTER | OR       | STATE                             |                     |              |  |
|-------------|-----------------------------------------------------------|--------------------------------------------|-----------|----------|-----------------------------------|---------------------|--------------|--|
|             | NATIONAL REGISTER OF HISTORIC PLACES                      |                                            |           |          |                                   | Maine               |              |  |
|             | NATIONA                                                   | TORIC PL                                   | ACES      | 300.11   |                                   |                     |              |  |
|             | PROPERTY PHOTOGRAPH FORM                                  |                                            |           |          |                                   | Cumberland          |              |  |
|             |                                                           |                                            |           |          | FOR NPS USE ONLY ENTRY NUMBER DAT |                     |              |  |
| 1           | (Type all entries - attach to or enclose with photograph) |                                            |           | EN I     | RY NUMBER                         | DAT                 |              |  |
|             | I. NAME                                                   |                                            |           |          | 1100                              | ut & t lars)        |              |  |
|             | COMMON:                                                   | Old Red Church                             |           |          |                                   |                     |              |  |
|             | AND/OR HISTORIC:                                          | old Red Ondien                             |           |          |                                   |                     |              |  |
| 2           | 2. LOCATION                                               |                                            |           |          |                                   |                     |              |  |
|             | STREET AND NUMBER:                                        |                                            |           |          |                                   |                     |              |  |
|             |                                                           | Oak Hill Road                              | 4.1       |          |                                   |                     |              |  |
|             | CITY OR TOWN:                                             | yun man mad                                |           |          |                                   |                     |              |  |
|             |                                                           | Standish                                   |           |          |                                   |                     | •            |  |
|             | STATE:                                                    |                                            | CODE      | COUNTY:  |                                   |                     | -            |  |
|             |                                                           | Maine                                      | 23        | Cumb     | perland                           |                     | COL          |  |
| 3           | . PHOTO REFERENCE                                         |                                            | 2.5       | Culli    | <u>Jerranu</u>                    |                     | 005          |  |
|             | PHOTO CREDIT:                                             | Frank Beard                                |           |          | <b>(</b> \)                       |                     | <u> </u>     |  |
|             | DATE OF PHOTO:                                            | 12/74                                      |           |          | - <del></del>                     |                     | $\leftarrow$ |  |
|             | NEGATIVE FILED AT:                                        | Maine Historic                             | Preservat | ion Comm | nikston                           | RECEIVED            | 13           |  |
| 2           | I IDENTIFICATION                                          |                                            |           |          |                                   | A CONTRACTOR OF THE | NE           |  |
|             | DESCRIBE VIEW, DIRE                                       | CTION, ETC.                                | ~         |          | 12                                |                     |              |  |
|             |                                                           |                                            |           |          | H                                 | ALATTONIAL!         | E            |  |
|             | 11                                                        |                                            |           |          | 110. 13                           | NATIONAL            | 1            |  |
|             |                                                           | Old Red Church                             | from the  | west     | 1                                 | REGISTER            | 13/          |  |
|             | 1412-1                                                    |                                            |           |          | X                                 | 1                   | (V           |  |
|             | 171 07                                                    |                                            |           |          |                                   | 12                  | /            |  |